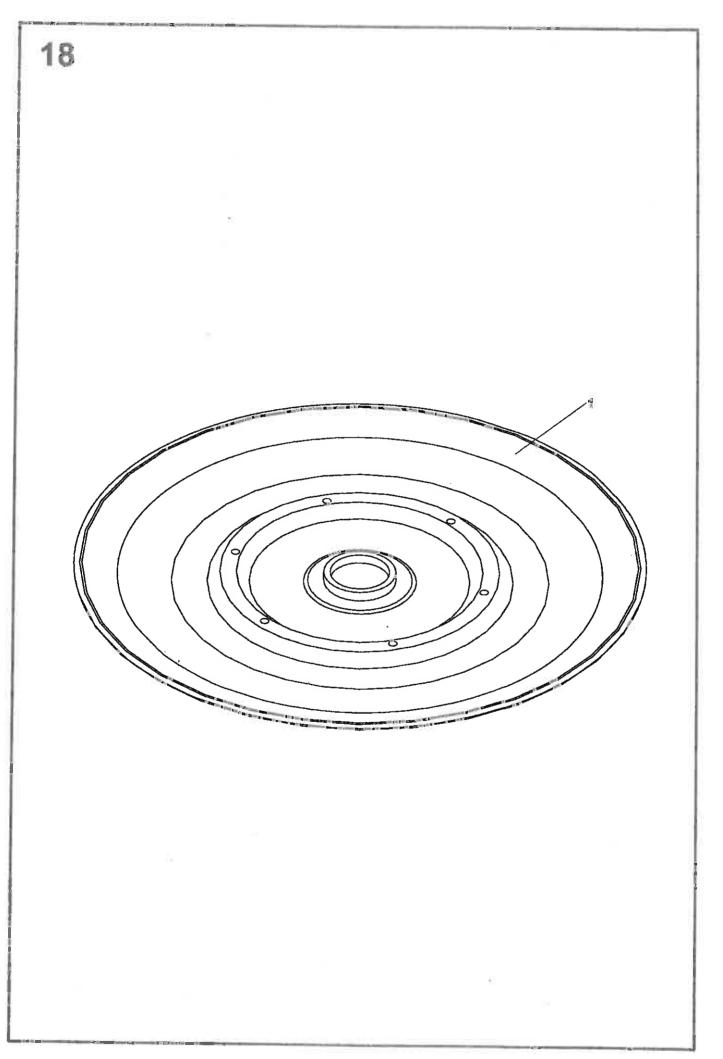

|      | TR     | Obsah                  |                                    | Content     | S   |          |                |     |         | Stran<br>Seite |
|------|--------|------------------------|------------------------------------|-------------|-----|----------|----------------|-----|---------|----------------|
| 18:  | 5/186  | Inhalt                 |                                    | Contenu     | 1   |          |                |     |         | Page<br>Page   |
|      | +      |                        | 2                                  | 3           | 4   | 4        | 4              | 4   | 4       | .5             |
|      |        |                        |                                    |             | 185 | 185 exp. | 185 exp.       | 186 | 186 mp. |                |
| -    |        | 41. 7 7                |                                    |             | 21  | 25       | 33             | 24  | 27      |                |
| *2   | 1 -    | stka nárazová          | Impact safety element              | 9 5037 077  | 1   | 1        | 1              | 1   | 1       |                |
|      | -      | chlagsicherung         | Arrete de chod                     |             |     |          |                | 1   | -       | 12             |
| *3   | Závě   | -                      | Hinge                              | 9 5000 256  | 1   | 1        | 1              | 1   | 1       |                |
|      |        | ängung                 | Attelage                           |             | -   |          |                | []  | 1       | 14             |
| *4   |        | rámu                   | Part of frame                      | 9 5047 137  | 1   | 1        | 0              | 1   | 4       |                |
|      |        | menteil                | Portion du chaseis                 |             |     |          |                |     | 1       | 16             |
| 5    |        | on hlavní              | Main drive                         | 9 5009 138  | 1   | 1        | 1              | 0   | 0       |                |
|      |        | otantrieb              | Entraiment principal               |             |     |          | ł .<br>1       |     |         | 13             |
| 6    |        | táž πáhonu II.         | Drive assy II.                     | 9 3897 116  | 1   | 1        | - 1            | 0   | 0       |                |
|      |        | ebsmontage II.         | Montage de l'entrainage II.        |             |     | 1        | Į              |     |         | 20             |
| 7    |        | ojí žací kompletní     | Mower, assembly                    | 9 5096 174  | 1   | 1        | Q              | 0   | 0       |                |
|      |        | werk, Komplett         | Moissonneuer complet               |             |     |          |                |     |         | 22             |
| 8    | mont   |                        | Mounting system                    | 9 5009 018  | 1   | 1 1      | 0              | 0   | 0       |                |
|      |        | agesystem              | Assemblage                         |             |     |          |                |     |         | 32             |
| 9    | -      | ochranný               | Protection guard                   | 9 5009 013  | 1   | 1        | 0              | 0   | 0       |                |
|      |        | tzabdeckung            | Capot de protection                |             |     |          |                |     |         | 42             |
| 10   |        | ndioli 7104061CE007096 | P.t.o. drive shaft Bondioll-Pavesi | 0296648     | 1   | 1        | ¶ <sup>2</sup> | 0   | 0       |                |
|      |        | welle 7104061CE007096  | Arbre articulé Bondioli-Pavesi     |             | ÷., |          |                |     |         | 48             |
| 11:  |        | l dopravní             | Traffic plate                      | 9 8697 035  | 1   | 0        | C              | 1   | Ö       |                |
|      |        | ehraplatte             | Panneccau de circulation           | [ ]         |     |          | - 1            |     |         | 48             |
| 12   |        | išenství               | Accessories                        | 9 8700 036  | 1   | 0        | 0              | 0   | 0       |                |
|      | Zube   |                        | Accessoires                        |             |     |          |                |     |         | 50             |
| 13   | Nápis  | •                      | Notices                            | 9 8700 035  | 1   | 0        | 0              | G   | 0       |                |
|      |        | briften                | inscriptions                       |             |     |          |                |     |         | 54             |
| 4    | F      | plachet ZTR-185-žlutá  | Canvas set ZTR-185-yellow          | 0373651     | 1   | 1        | 4              | 0   | C       |                |
| _    | -      | tuchsatz ZTR-185-gelb  | Complet de toiles ZTR-185-jaune    |             |     |          | E.             |     |         | 56             |
| 15   |        | komplet                | Disk assembly                      | 9 5009 154  | 2   | G        | 0              | 2   | 0       |                |
|      |        | komplett               | Disque complet                     |             |     |          |                |     |         | 58             |
| 6    |        | išenství               | Accessories                        | 9 8700 195  | G   | 1        | 1              | 0   | G       |                |
|      | Zubel  |                        | Accessoires                        |             |     |          |                | -   | 25      | 60             |
| 7    | Nápis  |                        | Notices                            | 9 8700 194  | C   | 1        | -              | Ü   | 0       |                |
|      |        | riften                 | Inscriptions                       |             |     |          |                | •   |         | 62             |
| 18   | Talíř  |                        | Disk                               | 1 1547 027  | 0   | 2        | 2              | 0   | 2       |                |
| 1004 | Teller |                        | Disque                             |             | Ì   |          |                |     |         | 64             |
| 9    |        | iž néhonu              | Drive assy                         | 9 5009 014  | 0   | 0        | G              | 1   | 1       |                |
|      |        | bsmontage              | wontage de l'entrainage            | 1           |     |          |                |     |         | 66             |
| 0    |        | n hiavní               | Main drive                         | \$ 5009 250 | 0   | C        | 0              | 1   | 1       |                |
|      |        | antrieb                | Entraiment principal               |             |     |          |                |     |         | 68             |
| 1    | Ústroj |                        | Mower                              | 9 5096 175  | 0   | Ū        | 0              | 1   | 1       |                |
|      | Mähw   |                        | Moissonneuer                       |             |     |          |                |     |         | 70             |
| 2    | Montá  |                        | Mounting system                    | 9 5009 129  | 0   | 0        | 0              |     | 1       |                |
|      |        |                        | Assemblage                         |             |     | Ì        |                |     |         | 82             |
| 51 I |        |                        | Protection guard                   | 9 5009 081  | 0   | 0        | 0              | 1   | 1       |                |
|      |        |                        | Capot de protection                |             |     | -        |                |     |         | 96             |
| 4 I  | Nápis  |                        | Notices                            | 9 8700 199  | 0   | 6        | 0              | 1   | 0       |                |
|      | Ansch  | riften                 | Inscriptions                       |             |     |          |                |     | ~       | 100            |
| 5    | Montá  | ž krytu lamače         | Breaker mounting                   | 9 5009 085  | 0   | 0        | 0              | 1   | 0       |                |
| 1    | Monta  |                        | Assembl. de dispositif à           |             | - { | ~        | <b>v</b>       |     | .0      | 102            |