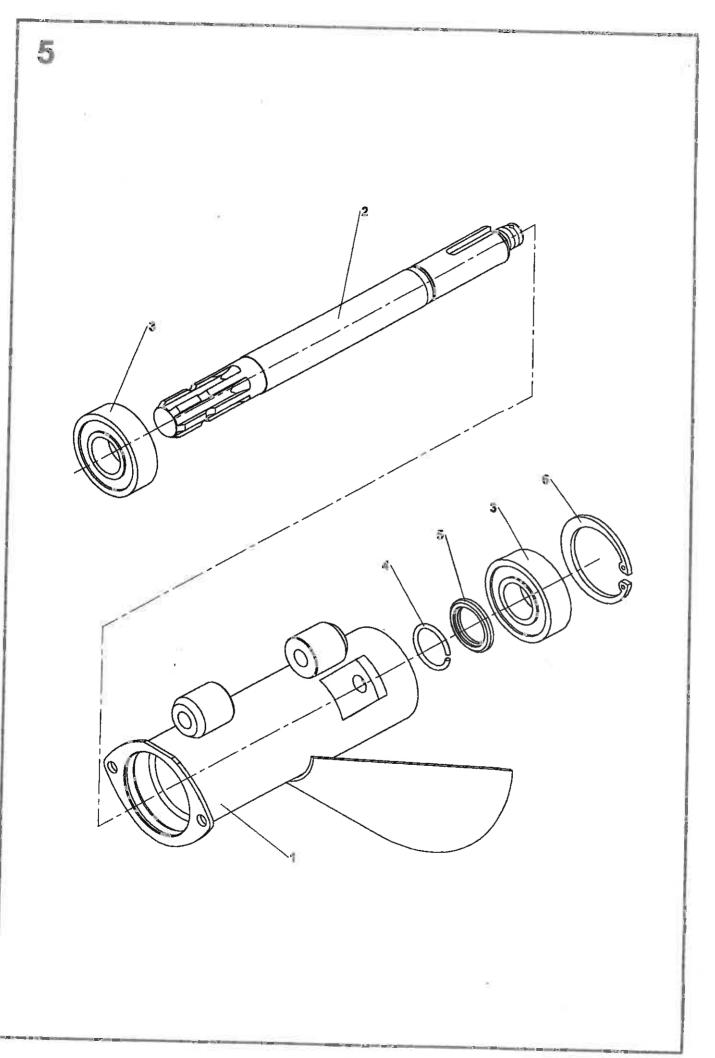

|      | TR     | Obsah                  |                                    | Content     | S   |          |                |     |         | Stran<br>Seite |
|------|--------|------------------------|------------------------------------|-------------|-----|----------|----------------|-----|---------|----------------|
| 18:  | 5/186  | Inhalt                 |                                    | Contenu     | 1   |          |                |     |         | Page<br>Page   |
|      | +      |                        | 2                                  | 3           | 4   | 4        | 4              | 4   | 4       | .5             |
|      |        |                        |                                    |             | 185 | 185 exp. | 185 exp.       | 186 | 186 mp. |                |
| -    |        | 41. 7 7                |                                    |             | 21  | 25       | 33             | 24  | 27      |                |
| *2   | 1 -    | stka nárazová          | Impact safety element              | 9 5037 077  | 1   | 1        | 1              | 1   | 1       |                |
|      | -      | chlagsicherung         | Arrete de chod                     |             |     |          |                | 1   | -       | 12             |
| *3   | Závě   | -                      | Hinge                              | 9 5000 256  | 1   | 1        | 1              | 1   | 1       |                |
|      |        | ängung                 | Attelage                           |             | -   |          |                | []  | 1       | 14             |
| *4   |        | rámu                   | Part of frame                      | 9 5047 137  | 1   | 1        | 0              | 1   | 4       |                |
|      |        | menteil                | Portion du chaseis                 |             |     |          |                |     | 1       | 16             |
| 5    |        | on hlavní              | Main drive                         | 9 5009 138  | 1   | 1        | 1              | 0   | 0       |                |
|      |        | otantrieb              | Entraiment principal               |             |     |          | ł .<br>1       |     |         | 13             |
| 6    |        | táž πáhonu II.         | Drive assy II.                     | 9 3897 116  | 1   | 1        | - 1            | 0   | 0       |                |
|      |        | ebsmontage II.         | Montage de l'entrainage II.        |             |     | 1        | Į              |     |         | 20             |
| 7    |        | ojí žací kompletní     | Mower, assembly                    | 9 5096 174  | 1   | 1        | Q              | 0   | 0       |                |
|      |        | werk, Komplett         | Moissonneuer complet               |             |     |          |                |     |         | 22             |
| 8    | mont   |                        | Mounting system                    | 9 5009 018  | 1   | 1 1      | 0              | 0   | 0       |                |
|      |        | agesystem              | Assemblage                         |             |     |          |                |     |         | 32             |
| 9    | -      | ochranný               | Protection guard                   | 9 5009 013  | 1   | 1        | 0              | 0   | 0       |                |
|      |        | tzabdeckung            | Capot de protection                |             |     |          |                |     |         | 42             |
| 10   |        | ndioli 7104061CE007096 | P.t.o. drive shaft Bondioll-Pavesi | 0296648     | 1   | 1        | ¶ <sup>2</sup> | 0   | 0       |                |
|      |        | welle 7104061CE007096  | Arbre articulé Bondioli-Pavesi     |             | ÷., |          |                |     |         | 48             |
| 11:  |        | l dopravní             | Traffic plate                      | 9 8697 035  | 1   | 0        | C              | 1   | Ö       |                |
|      |        | ehraplatte             | Panneccau de circulation           | [ ]         |     |          | - 1            |     |         | 48             |
| 12   |        | išenství               | Accessories                        | 9 8700 036  | 1   | 0        | 0              | 0   | 0       |                |
|      | Zube   |                        | Accessoires                        |             |     |          |                |     |         | 50             |
| 13   | Nápis  | •                      | Notices                            | 9 8700 035  | 1   | 0        | 0              | G   | 0       |                |
|      |        | briften                | inscriptions                       |             |     |          |                |     |         | 54             |
| 4    | F      | plachet ZTR-185-žlutá  | Canvas set ZTR-185-yellow          | 0373651     | 1   | 1        | 4              | 0   | C       |                |
| _    | -      | tuchsatz ZTR-185-gelb  | Complet de toiles ZTR-185-jaune    |             |     |          | E.             |     |         | 56             |
| 15   |        | komplet                | Disk assembly                      | 9 5009 154  | 2   | G        | 0              | 2   | 0       |                |
|      |        | komplett               | Disque complet                     |             |     |          |                |     |         | 58             |
| 6    |        | išenství               | Accessories                        | 9 8700 195  | G   | 1        | 1              | 0   | G       |                |
|      | Zubel  |                        | Accessoires                        |             |     |          |                | -   | 25      | 60             |
| 7    | Nápis  |                        | Notices                            | 9 8700 194  | C   | 1        | -              | Ü   | 0       |                |
|      |        | riften                 | Inscriptions                       |             |     |          |                | •   |         | 62             |
| 18   | Talíř  |                        | Disk                               | 1 1547 027  | 0   | 2        | 2              | 0   | 2       |                |
| 1004 | Teller |                        | Disque                             |             | Ì   |          |                |     |         | 64             |
| 9    |        | iž néhonu              | Drive assy                         | 9 5009 014  | 0   | 0        | G              | 1   | 1       |                |
|      |        | bsmontage              | wontage de l'entrainage            | 1           |     |          |                |     |         | 66             |
| 0    |        | n hiavní               | Main drive                         | \$ 5009 250 | 0   | C        | 0              | 1   | 1       |                |
|      |        | antrieb                | Entraiment principal               |             |     |          |                |     |         | 68             |
| 1    | Ústroj |                        | Mower                              | 9 5096 175  | 0   | Ū        | 0              | 1   | 1       |                |
|      | Mähw   |                        | Moissonneuer                       |             |     |          |                |     |         | 70             |
| 2    | Montá  |                        | Mounting system                    | 9 5009 129  | 0   | 0        | 0              |     | 1       |                |
|      |        |                        | Assemblage                         |             |     | Ì        |                |     |         | 82             |
| 51 I |        |                        | Protection guard                   | 9 5009 081  | 0   | 0        | 0              | 1   | 1       |                |
|      |        |                        | Capot de protection                |             |     | -        |                |     |         | 96             |
| 4 I  | Nápis  |                        | Notices                            | 9 8700 199  | 0   | 6        | 0              | 1   | 0       |                |
|      | Ansch  | riften                 | Inscriptions                       |             |     |          |                |     | ~       | 100            |
| 5    | Montá  | ž krytu lamače         | Breaker mounting                   | 9 5009 085  | 0   | 0        | 0              | 1   | 0       |                |
| 1    | Monta  |                        | Assembl. de dispositif à           |             | - { | ~        | <b>v</b>       |     | .0      | 102            |