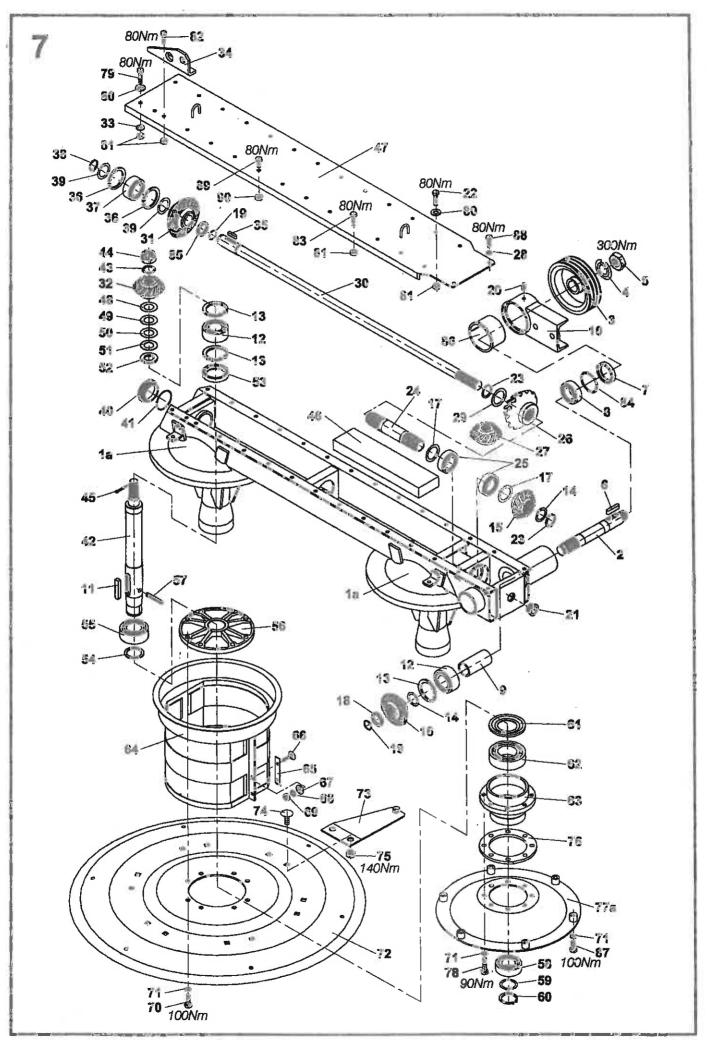

|      | TR     | Obsah                  |                                    | Content     | S   |          |                |     |         | Stran<br>Seite |
|------|--------|------------------------|------------------------------------|-------------|-----|----------|----------------|-----|---------|----------------|
| 18:  | 5/186  | Inhalt                 |                                    | Contenu     | 1   |          |                |     |         | Page<br>Page   |
|      | +      |                        | 2                                  | 3           | 4   | 4        | 4              | 4   | 4       | .5             |
|      |        |                        |                                    |             | 185 | 185 exp. | 185 exp.       | 186 | 186 mp. |                |
| -    |        | 41. 7 7                |                                    |             | 21  | 25       | 33             | 24  | 27      |                |
| *2   | 1 -    | stka nárazová          | Impact safety element              | 9 5037 077  | 1   | 1        | 1              | 1   | 1       |                |
|      | -      | chlagsicherung         | Arrete de chod                     |             |     |          |                | 1   | -       | 12             |
| *3   | Závě   | -                      | Hinge                              | 9 5000 256  | 1   | 1        | 1              | 1   | 1       |                |
|      |        | ängung                 | Attelage                           |             | -   |          |                | []  | 1       | 14             |
| *4   |        | rámu                   | Part of frame                      | 9 5047 137  | 1   | 1        | 0              | 1   | 4       |                |
|      |        | menteil                | Portion du chaseis                 |             |     |          |                |     | 1       | 16             |
| 5    |        | on hlavní              | Main drive                         | 9 5009 138  | 1   | 1        | 1              | 0   | 0       |                |
|      |        | otantrieb              | Entraiment principal               |             |     |          | ł .<br>1       |     |         | 13             |
| 6    |        | táž πáhonu II.         | Drive assy II.                     | 9 3897 116  | 1   | 1        | - 1            | 0   | 0       |                |
|      |        | ebsmontage II.         | Montage de l'entrainage II.        |             |     | 1        | Į              |     |         | 20             |
| 7    |        | ojí žací kompletní     | Mower, assembly                    | 9 5096 174  | 1   | 1        | Q              | 0   | 0       |                |
|      |        | werk, Komplett         | Moissonneuer complet               |             |     |          |                |     |         | 22             |
| 8    | mont   |                        | Mounting system                    | 9 5009 018  | 1   | 1 1      | 0              | 0   | 0       |                |
|      |        | agesystem              | Assemblage                         |             |     |          |                |     |         | 32             |
| 9    | -      | ochranný               | Protection guard                   | 9 5009 013  | 1   | 1        | 0              | 0   | 0       |                |
|      |        | tzabdeckung            | Capot de protection                |             |     |          |                |     |         | 42             |
| 10   |        | ndioli 7104061CE007096 | P.t.o. drive shaft Bondioll-Pavesi | 0296648     | 1   | 1        | ¶ <sup>2</sup> | 0   | 0       |                |
|      |        | welle 7104061CE007096  | Arbre articulé Bondioli-Pavesi     |             | ÷., |          |                |     |         | 48             |
| 11:  |        | l dopravní             | Traffic plate                      | 9 8697 035  | 1   | 0        | C              | 1   | Ö       |                |
|      |        | ehraplatte             | Panneccau de circulation           | [ ]         |     |          | - 1            |     |         | 48             |
| 12   |        | išenství               | Accessories                        | 9 8700 036  | 1   | 0        | 0              | 0   | 0       |                |
|      | Zube   |                        | Accessoires                        |             |     |          |                |     |         | 50             |
| 13   | Nápis  | •                      | Notices                            | 9 8700 035  | 1   | 0        | 0              | G   | 0       |                |
|      |        | briften                | inscriptions                       |             |     |          |                |     |         | 54             |
| 4    | F      | plachet ZTR-185-žlutá  | Canvas set ZTR-185-yellow          | 0373651     | 1   | 1        | 4              | 0   | C       |                |
| _    | -      | tuchsatz ZTR-185-gelb  | Complet de toiles ZTR-185-jaune    |             |     |          | E.             |     |         | 56             |
| 15   |        | komplet                | Disk assembly                      | 9 5009 154  | 2   | G        | 0              | 2   | 0       |                |
|      |        | komplett               | Disque complet                     |             |     |          |                |     |         | 58             |
| 6    |        | išenství               | Accessories                        | 9 8700 195  | G   | 1        | 1              | 0   | G       |                |
|      | Zubel  |                        | Accessoires                        |             |     |          |                | -   | 25      | 60             |
| 7    | Nápis  |                        | Notices                            | 9 8700 194  | C   | 1        | -              | Ü   | 0       |                |
|      |        | riften                 | Inscriptions                       |             |     |          |                | •   |         | 62             |
| 18   | Talíř  |                        | Disk                               | 1 1547 027  | 0   | 2        | 2              | 0   | 2       |                |
| 1004 | Teller |                        | Disque                             |             | Ì   |          |                |     |         | 64             |
| 9    |        | iž néhonu              | Drive assy                         | 9 5009 014  | 0   | 0        | G              | 1   | 1       |                |
|      |        | bsmontage              | wontage de l'entrainage            | 1           |     |          |                |     |         | 66             |
| 0    |        | n hiavní               | Main drive                         | \$ 5009 250 | 0   | C        | 0              | 1   | 1       |                |
|      |        | antrieb                | Entraiment principal               |             |     |          |                |     |         | 68             |
| 1    | Ústroj |                        | Mower                              | 9 5096 175  | 0   | Ū        | 0              | 1   | 1       |                |
|      | Mähw   |                        | Moissonneuer                       |             |     |          |                |     |         | 70             |
| 2    | Montá  |                        | Mounting system                    | 9 5009 129  | 0   | 0        | 0              |     | 1       |                |
|      |        |                        | Assemblage                         |             |     | Ì        |                |     |         | 82             |
| 51 I |        |                        | Protection guard                   | 9 5009 081  | 0   | 0        | 0              | 1   | 1       |                |
|      |        |                        | Capot de protection                |             |     | -        |                |     |         | 96             |
| 4 I  | Nápis  |                        | Notices                            | 9 8700 199  | 0   | 6        | 0              | 1   | 0       |                |
|      | Ansch  | riften                 | Inscriptions                       |             |     |          |                |     | ~       | 100            |
| 5    | Montá  | ž krytu lamače         | Breaker mounting                   | 9 5009 085  | 0   | 0        | 0              | 1   | 0       |                |
| 1    | Monta  |                        | Assembl. de dispositif à           |             | - { | ~        | <b>v</b>       |     | .0      | 102            |