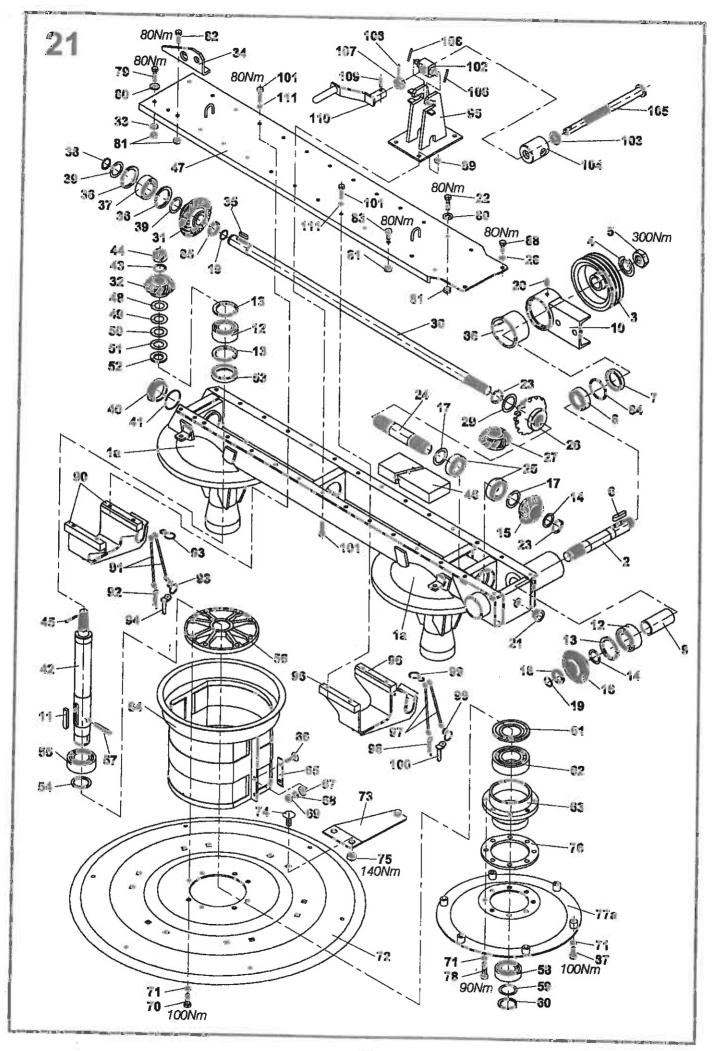

|      | TR     | Obsah                  |                                    | Content     | S   |          |                |     |         | Stran<br>Seite |
|------|--------|------------------------|------------------------------------|-------------|-----|----------|----------------|-----|---------|----------------|
| 18:  | 5/186  | Inhalt                 |                                    | Contenu     | 1   |          |                |     |         | Page<br>Page   |
|      | +      |                        | 2                                  | 3           | 4   | 4        | 4              | 4   | 4       | .5             |
|      |        |                        |                                    |             | 185 | 185 exp. | 185 exp.       | 186 | 186 mp. |                |
| -    |        | 41. 7 7                |                                    |             | 21  | 25       | 33             | 24  | 27      |                |
| *2   | 1 -    | stka nárazová          | Impact safety element              | 9 5037 077  | 1   | 1        | 1              | 1   | 1       |                |
|      | -      | chlagsicherung         | Arrete de chod                     |             |     |          |                | 1   | -       | 12             |
| *3   | Závě   | -                      | Hinge                              | 9 5000 256  | 1   | 1        | 1              | 1   | 1       |                |
|      |        | ängung                 | Attelage                           |             | -   |          |                | []  | 1       | 14             |
| *4   |        | rámu                   | Part of frame                      | 9 5047 137  | 1   | 1        | 0              | 1   | 4       |                |
|      |        | menteil                | Portion du chaseis                 |             |     |          |                |     | 1       | 16             |
| 5    |        | on hlavní              | Main drive                         | 9 5009 138  | 1   | 1        | 1              | 0   | 0       |                |
|      |        | otantrieb              | Entraiment principal               |             |     |          | ł .<br>1       |     |         | 13             |
| 6    |        | táž πáhonu II.         | Drive assy II.                     | 9 3897 116  | 1   | 1        | - 1            | 0   | 0       |                |
|      |        | ebsmontage II.         | Montage de l'entrainage II.        |             |     | 1        | Į              |     |         | 20             |
| 7    |        | ojí žací kompletní     | Mower, assembly                    | 9 5096 174  | 1   | 1        | Q              | 0   | 0       |                |
|      |        | werk, Komplett         | Moissonneuer complet               |             |     |          |                |     |         | 22             |
| 8    | mont   |                        | Mounting system                    | 9 5009 018  | 1   | 1 1      | 0              | 0   | 0       |                |
|      |        | agesystem              | Assemblage                         |             |     |          |                |     |         | 32             |
| 9    | -      | ochranný               | Protection guard                   | 9 5009 013  | 1   | 1        | 0              | 0   | 0       |                |
|      |        | tzabdeckung            | Capot de protection                |             |     |          |                |     |         | 42             |
| 10   |        | ndioli 7104061CE007096 | P.t.o. drive shaft Bondioll-Pavesi | 0296648     | 1   | 1        | ¶ <sup>2</sup> | 0   | 0       |                |
|      |        | welle 7104061CE007096  | Arbre articulé Bondioli-Pavesi     |             | ÷., |          |                |     |         | 48             |
| 11:  |        | l dopravní             | Traffic plate                      | 9 8697 035  | 1   | 0        | C              | 1   | Ö       |                |
|      |        | ehraplatte             | Panneccau de circulation           | [ ]         |     |          | - 1            |     |         | 48             |
| 12   |        | išenství               | Accessories                        | 9 8700 036  | 1   | 0        | 0              | 0   | 0       |                |
|      | Zube   |                        | Accessoires                        |             |     |          |                |     |         | 50             |
| 13   | Nápis  | •                      | Notices                            | 9 8700 035  | 1   | 0        | 0              | G   | 0       |                |
|      |        | briften                | inscriptions                       |             |     |          |                |     |         | 54             |
| 4    | F      | plachet ZTR-185-žlutá  | Canvas set ZTR-185-yellow          | 0373651     | 1   | 1        | 4              | 0   | C       |                |
| _    | -      | tuchsatz ZTR-185-gelb  | Complet de toiles ZTR-185-jaune    |             |     |          | E.             |     |         | 56             |
| 15   |        | komplet                | Disk assembly                      | 9 5009 154  | 2   | G        | 0              | 2   | 0       |                |
|      |        | komplett               | Disque complet                     |             |     |          |                |     |         | 58             |
| 6    |        | išenství               | Accessories                        | 9 8700 195  | G   | 1        | 1              | 0   | G       |                |
|      | Zubel  |                        | Accessoires                        |             |     |          |                | -   | 25      | 60             |
| 7    | Nápis  |                        | Notices                            | 9 8700 194  | C   | 1        | -              | Ü   | 0       |                |
|      |        | riften                 | Inscriptions                       |             |     |          |                | •   |         | 62             |
| 18   | Talíř  |                        | Disk                               | 1 1547 027  | 0   | 2        | 2              | 0   | 2       |                |
| 1004 | Teller |                        | Disque                             |             | Ì   |          |                |     |         | 64             |
| 9    |        | iž néhonu              | Drive assy                         | 9 5009 014  | 0   | 0        | G              | 1   | 1       |                |
|      |        | bsmontage              | wontage de l'entrainage            | 1           |     |          |                |     |         | 66             |
| 0    |        | n hiavní               | Main drive                         | \$ 5009 250 | 0   | C        | 0              | 1   | 1       |                |
|      |        | antrieb                | Entraiment principal               |             |     |          |                |     |         | 68             |
| 1    | Ústroj |                        | Mower                              | 9 5096 175  | 0   | Ū        | 0              | 1   | 1       |                |
|      | Mähw   |                        | Moissonneuer                       |             |     |          |                |     |         | 70             |
| 2    | Montá  |                        | Mounting system                    | 9 5009 129  | 0   | 0        | 0              |     | 1       |                |
|      |        |                        | Assemblage                         |             |     | Ì        |                |     |         | 82             |
| 51 I |        |                        | Protection guard                   | 9 5009 081  | 0   | 0        | 0              | 1   | 1       |                |
|      |        |                        | Capot de protection                |             |     | -        |                |     |         | 96             |
| 4 I  | Nápis  |                        | Notices                            | 9 8700 199  | 0   | 6        | 0              | 1   | 0       |                |
|      | Ansch  | riften                 | Inscriptions                       |             |     |          |                |     | ~       | 100            |
| 5    | Montá  | ž krytu lamače         | Breaker mounting                   | 9 5009 085  | 0   | 0        | 0              | 1   | 0       |                |
| 1    | Monta  |                        | Assembl. de dispositif à           |             | - { | ~        | <b>v</b>       |     | .0      | 102            |