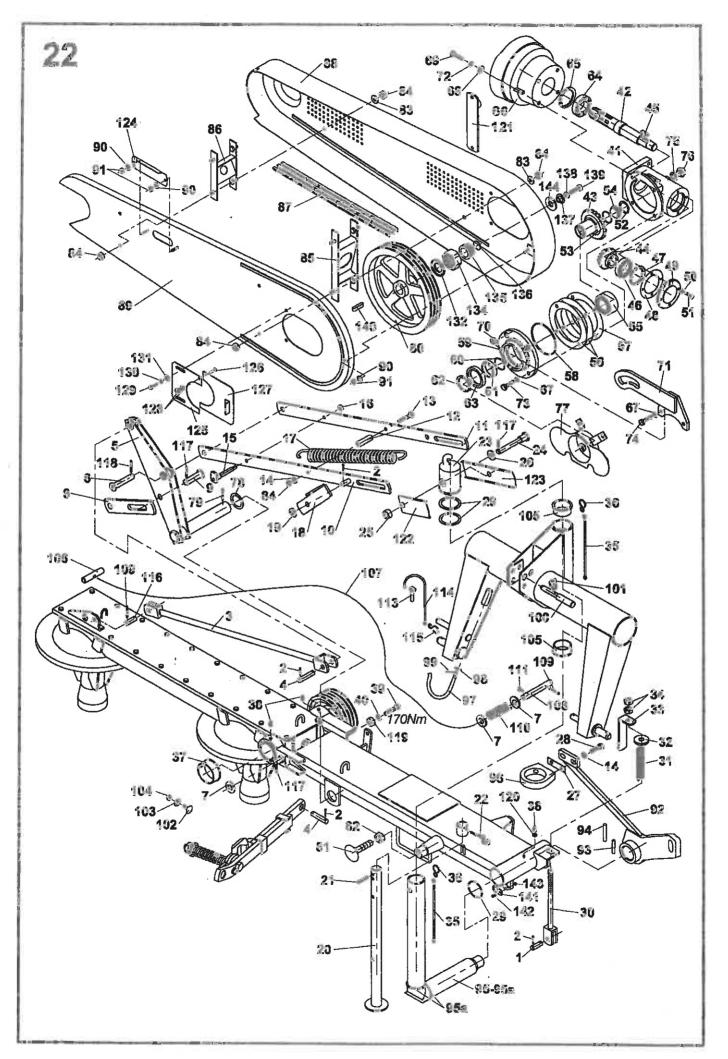

|      | TR     | Obsah                  |                                    | Content     | S   |          |                |     |         | Stran<br>Seite |
|------|--------|------------------------|------------------------------------|-------------|-----|----------|----------------|-----|---------|----------------|
| 18:  | 5/186  | Inhalt                 |                                    | Contenu     | 1   |          |                |     |         | Page<br>Page   |
|      | +      |                        | 2                                  | 3           | 4   | 4        | 4              | 4   | 4       | .5             |
|      |        |                        |                                    |             | 185 | 185 exp. | 185 exp.       | 186 | 186 mp. |                |
| -    |        | 41. 7 7                |                                    |             | 21  | 25       | 33             | 24  | 27      |                |
| *2   | 1 -    | stka nárazová          | Impact safety element              | 9 5037 077  | 1   | 1        | 1              | 1   | 1       |                |
|      | -      | chlagsicherung         | Arrete de chod                     |             |     |          |                | 1   | -       | 12             |
| *3   | Závě   | -                      | Hinge                              | 9 5000 256  | 1   | 1        | 1              | 1   | 1       |                |
|      |        | ängung                 | Attelage                           |             | -   |          |                | []  | 1       | 14             |
| *4   |        | rámu                   | Part of frame                      | 9 5047 137  | 1   | 1        | 0              | 1   | 4       |                |
|      |        | menteil                | Portion du chaseis                 |             |     |          |                |     | 1       | 16             |
| 5    |        | on hlavní              | Main drive                         | 9 5009 138  | 1   | 1        | 1              | 0   | 0       |                |
|      |        | otantrieb              | Entraiment principal               |             |     |          | ł .<br>1       |     |         | 13             |
| 6    |        | táž πáhonu II.         | Drive assy II.                     | 9 3897 116  | 1   | 1        | - 1            | 0   | 0       |                |
|      |        | ebsmontage II.         | Montage de l'entrainage II.        |             |     | 1        | Į              |     |         | 20             |
| 7    |        | ojí žací kompletní     | Mower, assembly                    | 9 5096 174  | 1   | 1        | Q              | 0   | 0       |                |
|      |        | werk, Komplett         | Moissonneuer complet               |             |     |          |                |     |         | 22             |
| 8    | mont   |                        | Mounting system                    | 9 5009 018  | 1   | 1 1      | 0              | 0   | 0       |                |
|      |        | agesystem              | Assemblage                         |             |     |          |                |     |         | 32             |
| 9    | -      | ochranný               | Protection guard                   | 9 5009 013  | 1   | 1        | 0              | 0   | 0       |                |
|      |        | tzabdeckung            | Capot de protection                |             |     |          |                |     |         | 42             |
| 10   |        | ndioli 7104061CE007096 | P.t.o. drive shaft Bondioll-Pavesi | 0296648     | 1   | 1        | ¶ <sup>2</sup> | 0   | 0       |                |
|      |        | welle 7104061CE007096  | Arbre articulé Bondioli-Pavesi     |             | ÷., |          |                |     |         | 48             |
| 11:  |        | l dopravní             | Traffic plate                      | 9 8697 035  | 1   | 0        | C              | 1   | Ö       |                |
|      |        | ehraplatte             | Panneccau de circulation           | [ ]         |     |          | - 1            |     |         | 48             |
| 12   |        | išenství               | Accessories                        | 9 8700 036  | 1   | 0        | 0              | 0   | 0       |                |
|      | Zube   |                        | Accessoires                        |             |     |          |                |     |         | 50             |
| 13   | Nápis  | •                      | Notices                            | 9 8700 035  | 1   | 0        | 0              | G   | 0       |                |
|      |        | briften                | inscriptions                       |             |     |          |                |     |         | 54             |
| 4    | F      | plachet ZTR-185-žlutá  | Canvas set ZTR-185-yellow          | 0373651     | 1   | 1        | 4              | 0   | C       |                |
| _    | -      | tuchsatz ZTR-185-gelb  | Complet de toiles ZTR-185-jaune    |             |     |          | E.             |     |         | 56             |
| 15   |        | komplet                | Disk assembly                      | 9 5009 154  | 2   | G        | 0              | 2   | 0       |                |
|      |        | komplett               | Disque complet                     |             |     |          |                |     |         | 58             |
| 6    |        | išenství               | Accessories                        | 9 8700 195  | G   | 1        | 1              | 0   | G       |                |
|      | Zubel  |                        | Accessoires                        |             |     |          |                | -   | 25      | 60             |
| 7    | Nápis  |                        | Notices                            | 9 8700 194  | C   | 1        | -              | Ü   | 0       |                |
|      |        | riften                 | Inscriptions                       |             |     |          |                | •   |         | 62             |
| 18   | Talíř  |                        | Disk                               | 1 1547 027  | 0   | 2        | 2              | 0   | 2       |                |
| 1004 | Teller |                        | Disque                             |             | Ì   |          |                |     |         | 64             |
| 9    |        | iž néhonu              | Drive assy                         | 9 5009 014  | 0   | 0        | G              | 1   | 1       |                |
|      |        | bsmontage              | wontage de l'entrainage            | 1           |     |          |                |     |         | 66             |
| 0    |        | n hiavní               | Main drive                         | \$ 5009 250 | 0   | C        | 0              | 1   | 1       |                |
|      |        | antrieb                | Entraiment principal               |             |     |          |                |     |         | 68             |
| 1    | Ústroj |                        | Mower                              | 9 5096 175  | 0   | Ū        | 0              | 1   | 1       |                |
|      | Mähw   |                        | Moissonneuer                       |             |     |          |                |     |         | 70             |
| 2    | Montá  |                        | Mounting system                    | 9 5009 129  | 0   | 0        | 0              |     | 1       |                |
|      |        |                        | Assemblage                         |             |     | Ì        |                |     |         | 82             |
| 51 I |        |                        | Protection guard                   | 9 5009 081  | 0   | 0        | 0              | 1   | 1       |                |
|      |        |                        | Capot de protection                |             |     | -        |                |     |         | 96             |
| 4 I  | Nápis  |                        | Notices                            | 9 8700 199  | 0   | 6        | 0              | 1   | 0       |                |
|      | Ansch  | riften                 | Inscriptions                       |             |     |          |                |     | ~       | 100            |
| 5    | Montá  | ž krytu lamače         | Breaker mounting                   | 9 5009 085  | 0   | 0        | 0              | 1   | 0       |                |
| 1    | Monta  |                        | Assembl. de dispositif à           |             | - { | ~        | <b>v</b>       |     | .0      | 102            |