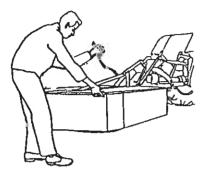

#### A)

B)

A: På vandret flade sænkes rotorslåmaskinen, så den står tæt over jorden.

Tag fat i håndtaget oven på maskinen, som er bundet i snoren, med den ene hånd og i maskinen med den anden hånd.

Træk i håndtaget og sving maskinen over i arbejdsstilling.

- B: Arbejdsstøtte gøres fast.
- C: Låsen slås fra.

- A: On horizontal flat ground the drum mower is lowered so it is close to the ground. Take the handle with the string on the top of the mower, with one hand, and hold the end of mower with the other hand, pull the string and turn mower into workingposition.
- B: Mount the workingbracket.
- C: Release the lock.