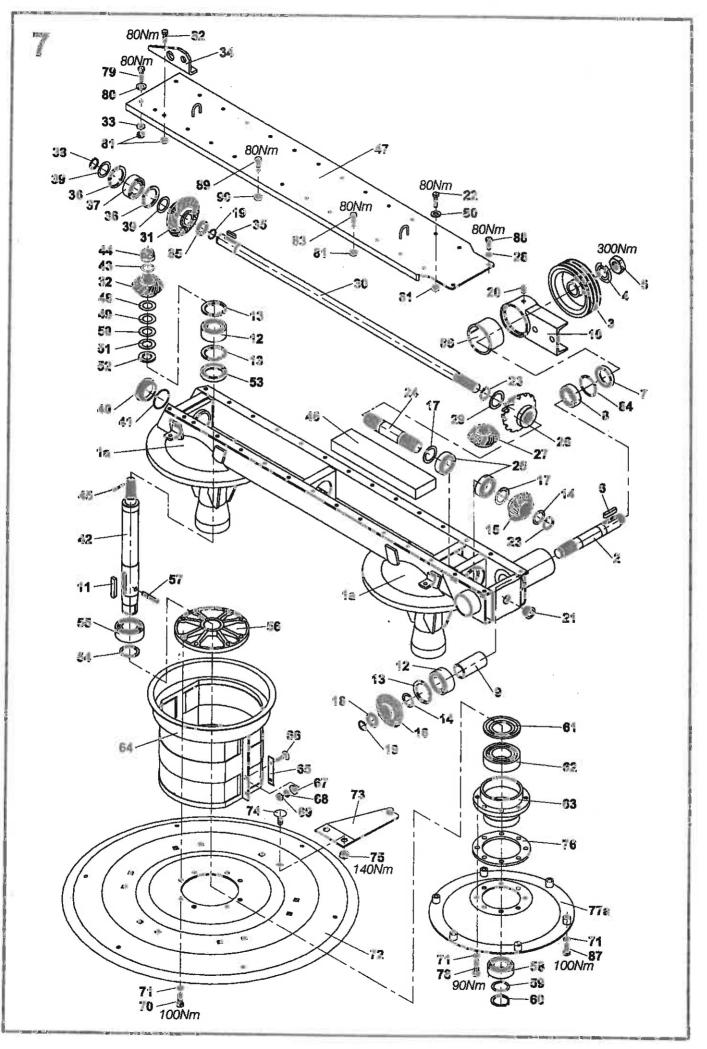

|      | TR     | Obsah                  |                                    | Content     | S   |          |                |     |         | Stran<br>Seite |
|------|--------|------------------------|------------------------------------|-------------|-----|----------|----------------|-----|---------|----------------|
| 18:  | 5/186  | Inhalt                 |                                    | Contenu     | 1   |          |                |     |         | Page<br>Page   |
|      | +      |                        | 2                                  | 3           | 4   | 4        | 4              | 4   | 4       | .5             |
|      |        |                        |                                    |             | 185 | 185 exp. | 185 exp.       | 186 | 186 mp. |                |
| -    |        | 41. 7 7                |                                    |             | 21  | 25       | 33             | 24  | 27      |                |
| *2   | 1 -    | stka nárazová          | Impact safety element              | 9 5037 077  | 1   | 1        | 1              | 1   | 1       |                |
|      | -      | chlagsicherung         | Arrete de chod                     |             |     |          |                | 1   | -       | 12             |
| *3   | Závě   | -                      | Hinge                              | 9 5000 256  | 1   | 1        | 1              | 1   | 1       |                |
|      |        | ängung                 | Attelage                           |             | -   |          |                | []  | 1       | 14             |
| *4   |        | rámu                   | Part of frame                      | 9 5047 137  | 1   | 1        | 0              | 1   | 4       |                |
|      |        | menteil                | Portion du chaseis                 |             |     |          |                |     | 1       | 16             |
| 5    |        | on hlavní              | Main drive                         | 9 5009 138  | 1   | 1        | 1              | 0   | 0       |                |
|      |        | otantrieb              | Entraiment principal               |             |     |          | ł .<br>1       |     |         | 13             |
| 6    |        | táž πáhonu II.         | Drive assy II.                     | 9 3897 116  | 1   | 1        | - 1            | 0   | 0       |                |
|      |        | ebsmontage II.         | Montage de l'entrainage II.        |             |     | 1        | Į              |     |         | 20             |
| 7    |        | ojí žací kompletní     | Mower, assembly                    | 9 5096 174  | 1   | 1        | Q              | 0   | 0       |                |
|      |        | werk, Komplett         | Moissonneuer complet               |             |     |          |                |     |         | 22             |
| 8    | mont   |                        | Mounting system                    | 9 5009 018  | 1   | 1 1      | 0              | 0   | 0       |                |
|      |        | agesystem              | Assemblage                         |             |     |          |                |     |         | 32             |
| 9    | -      | ochranný               | Protection guard                   | 9 5009 013  | 1   | 1        | 0              | 0   | 0       |                |
|      |        | tzabdeckung            | Capot de protection                |             |     |          |                |     |         | 42             |
| 10   |        | ndioli 7104061CE007096 | P.t.o. drive shaft Bondioll-Pavesi | 0296648     | 1   | 1        | ¶ <sup>2</sup> | 0   | 0       |                |
|      |        | welle 7104061CE007096  | Arbre articulé Bondioli-Pavesi     |             | ÷., |          |                |     |         | 48             |
| 11:  |        | l dopravní             | Traffic plate                      | 9 8697 035  | 1   | 0        | C              | 1   | Ö       |                |
|      |        | ehraplatte             | Panneccau de circulation           | [ ]         |     |          | - 1            |     |         | 48             |
| 12   |        | išenství               | Accessories                        | 9 8700 036  | 1   | 0        | 0              | 0   | 0       |                |
|      | Zube   |                        | Accessoires                        |             |     |          |                |     |         | 50             |
| 13   | Nápis  | •                      | Notices                            | 9 8700 035  | 1   | 0        | 0              | G   | 0       |                |
|      |        | briften                | inscriptions                       |             |     |          |                |     |         | 54             |
| 4    | F      | plachet ZTR-185-žlutá  | Canvas set ZTR-185-yellow          | 0373651     | 1   | 1        | 4              | 0   | C       |                |
| _    | -      | tuchsatz ZTR-185-gelb  | Complet de toiles ZTR-185-jaune    |             |     |          | E.             |     |         | 56             |
| 15   |        | komplet                | Disk assembly                      | 9 5009 154  | 2   | G        | 0              | 2   | 0       |                |
|      |        | komplett               | Disque complet                     |             |     |          |                |     |         | 58             |
| 6    |        | išenství               | Accessories                        | 9 8700 195  | G   | 1        | 1              | 0   | G       |                |
|      | Zubel  |                        | Accessoires                        |             |     |          |                | -   | 25      | 60             |
| 7    | Nápis  |                        | Notices                            | 9 8700 194  | C   | 1        | -              | Ü   | 0       |                |
|      |        | riften                 | Inscriptions                       |             |     |          |                | •   |         | 62             |
| 18   | Talíř  |                        | Disk                               | 1 1547 027  | 0   | 2        | 2              | 0   | 2       |                |
| 1004 | Teller |                        | Disque                             |             | Ì   |          |                |     |         | 64             |
| 9    |        | iž néhonu              | Drive assy                         | 9 5009 014  | 0   | 0        | G              | 1   | 1       |                |
|      |        | bsmontage              | wontage de l'entrainage            | 1           |     |          |                |     |         | 66             |
| 0    |        | n hiavní               | Main drive                         | \$ 5009 250 | 0   | C        | 0              | 1   | 1       |                |
|      |        | antrieb                | Entraiment principal               |             |     |          |                |     |         | 68             |
| 1    | Ústroj |                        | Mower                              | 9 5096 175  | 0   | Ū        | 0              | 1   | 1       |                |
|      | Mähw   |                        | Moissonneuer                       |             |     |          |                |     |         | 70             |
| 2    | Montá  |                        | Mounting system                    | 9 5009 129  | 0   | 0        | 0              |     | 1       |                |
|      |        |                        | Assemblage                         |             |     | Ì        |                |     |         | 82             |
| 51 I |        |                        | Protection guard                   | 9 5009 081  | 0   | 0        | 0              | 1   | 1       |                |
|      |        |                        | Capot de protection                |             |     | -        |                |     |         | 96             |
| 4 I  | Nápis  |                        | Notices                            | 9 8700 199  | 0   | 6        | 0              | 1   | 0       |                |
|      | Ansch  | riften                 | Inscriptions                       |             |     |          |                |     | ~       | 100            |
| 5    | Montá  | ž krytu lamače         | Breaker mounting                   | 9 5009 085  | 0   | 0        | 0              | 1   | 0       |                |
| 1    | Monta  |                        | Assembl. de dispositif à           |             | - { | ~        | <b>v</b>       |     | .0      | 102            |