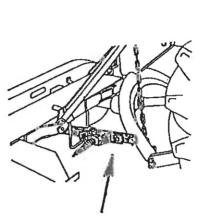

## Frakørselssikring

Overbelastningssikringen på arbejdsstøtten lader en klinke koble ud og svinger maskinen tilbage, når den kører mod en forhindring.

Stands straks traktoren og slå kraftudtaget fra.

Kører man derefter et lille stykke tilbage, falder overbelastningssikringen i lås igen i normalstillingen.

## **Overload release**

The overload release on the workingbracket is actived and the machine wanders backwards when it hits an obstacle.

In such a case stop the tractor, release the PTO and drive backward until the release engages alone again.