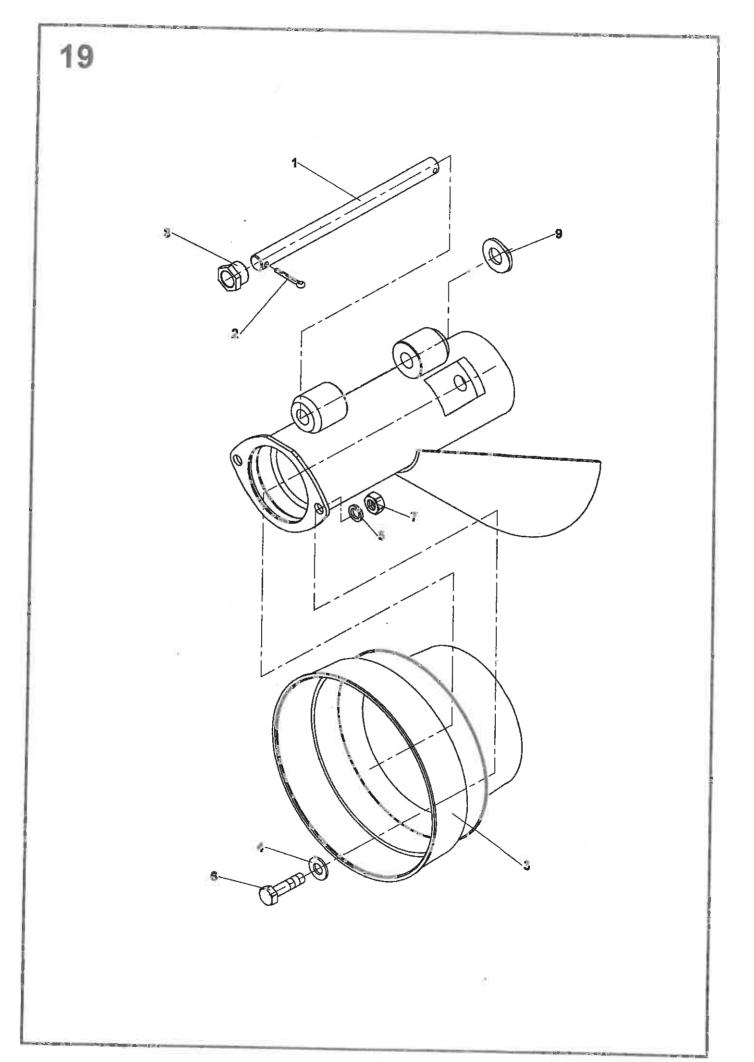

|      | TR     | Obsah                  |                                    | Content     | S   |          |                |     |         | Stran<br>Seite |
|------|--------|------------------------|------------------------------------|-------------|-----|----------|----------------|-----|---------|----------------|
| 18:  | 5/186  | Inhalt                 |                                    | Contenu     | 1   |          |                |     |         | Page<br>Page   |
|      | +      |                        | 2                                  | 3           | 4   | 4        | 4              | 4   | 4       | .5             |
|      |        |                        |                                    |             | 185 | 185 exp. | 185 exp.       | 186 | 186 mp. |                |
| -    |        | 41. 7 7                |                                    |             | 21  | 25       | 33             | 24  | 27      |                |
| *2   | 1 -    | stka nárazová          | Impact safety element              | 9 5037 077  | 1   | 1        | 1              | 1   | 1       |                |
|      | -      | chlagsicherung         | Arrete de chod                     |             |     |          |                | 1   | -       | 12             |
| *3   | Závě   | -                      | Hinge                              | 9 5000 256  | 1   | 1        | 1              | 1   | 1       |                |
|      |        | ängung                 | Attelage                           |             | -   |          |                | []  | 1       | 14             |
| *4   |        | rámu                   | Part of frame                      | 9 5047 137  | 1   | 1        | 0              | 1   | 4       |                |
|      |        | menteil                | Portion du chaseis                 |             |     |          |                |     | 1       | 16             |
| 5    |        | on hlavní              | Main drive                         | 9 5009 138  | 1   | 1        | 1              | 0   | 0       |                |
|      |        | otantrieb              | Entraiment principal               |             |     |          | ł .<br>1       |     |         | 13             |
| 6    |        | táž πáhonu II.         | Drive assy II.                     | 9 3897 116  | 1   | 1        | - 1            | 0   | 0       |                |
|      |        | ebsmontage II.         | Montage de l'entrainage II.        |             |     | 1        | Į              |     |         | 20             |
| 7    |        | ojí žací kompletní     | Mower, assembly                    | 9 5096 174  | 1   | 1        | Q              | 0   | 0       |                |
|      |        | werk, Komplett         | Moissonneuer complet               |             |     |          |                |     |         | 22             |
| 8    | mont   |                        | Mounting system                    | 9 5009 018  | 1   | 1 1      | 0              | 0   | 0       |                |
|      |        | agesystem              | Assemblage                         |             |     |          |                |     |         | 32             |
| 9    | -      | ochranný               | Protection guard                   | 9 5009 013  | 1   | 1        | 0              | 0   | 0       |                |
|      |        | tzabdeckung            | Capot de protection                |             |     |          |                |     |         | 42             |
| 10   |        | ndioli 7104061CE007096 | P.t.o. drive shaft Bondioll-Pavesi | 0296648     | 1   | 1        | ¶ <sup>2</sup> | 0   | 0       |                |
|      |        | welle 7104061CE007096  | Arbre articulé Bondioli-Pavesi     |             | ÷., |          |                |     |         | 48             |
| 11:  |        | l dopravní             | Traffic plate                      | 9 8697 035  | 1   | 0        | C              | 1   | Ö       |                |
|      |        | ehraplatte             | Panneccau de circulation           | [ ]         |     |          | - 1            |     |         | 48             |
| 12   |        | išenství               | Accessories                        | 9 8700 036  | 1   | 0        | 0              | 0   | 0       |                |
|      | Zube   |                        | Accessoires                        |             |     |          |                |     |         | 50             |
| 13   | Nápis  | •                      | Notices                            | 9 8700 035  | 1   | 0        | 0              | G   | 0       |                |
|      |        | briften                | inscriptions                       |             |     |          |                |     |         | 54             |
| 4    | F      | plachet ZTR-185-žlutá  | Canvas set ZTR-185-yellow          | 0373651     | 1   | 1        | 4              | 0   | C       |                |
| _    | -      | tuchsatz ZTR-185-gelb  | Complet de toiles ZTR-185-jaune    |             |     |          | E.             |     |         | 56             |
| 15   |        | komplet                | Disk assembly                      | 9 5009 154  | 2   | G        | 0              | 2   | 0       |                |
|      |        | komplett               | Disque complet                     |             |     |          |                |     |         | 58             |
| 6    |        | išenství               | Accessories                        | 9 8700 195  | G   | 1        | 1              | 0   | G       |                |
|      | Zubel  |                        | Accessoires                        |             |     |          |                | -   | 25      | 60             |
| 7    | Nápis  |                        | Notices                            | 9 8700 194  | C   | 1        | -              | Ü   | 0       |                |
|      |        | riften                 | Inscriptions                       |             |     |          |                | •   |         | 62             |
| 18   | Talíř  |                        | Disk                               | 1 1547 027  | 0   | 2        | 2              | 0   | 2       |                |
| 1004 | Teller |                        | Disque                             |             | Ì   |          |                |     |         | 64             |
| 9    |        | iž néhonu              | Drive assy                         | 9 5009 014  | 0   | 0        | G              | 1   | 1       |                |
|      |        | bsmontage              | wontage de l'entrainage            | 1           |     |          |                |     |         | 66             |
| 0    |        | n hiavní               | Main drive                         | \$ 5009 250 | 0   | C        | 0              | 1   | 1       |                |
|      |        | antrieb                | Entraiment principal               |             |     |          |                |     |         | 68             |
| 1    | Ústroj |                        | Mower                              | 9 5096 175  | 0   | Ū        | 0              | 1   | 1       |                |
|      | Mähw   |                        | Moissonneuer                       |             |     |          |                |     |         | 70             |
| 2    | Montá  |                        | Mounting system                    | 9 5009 129  | 0   | 0        | 0              |     | 1       |                |
|      |        |                        | Assemblage                         |             |     | Ì        |                |     |         | 82             |
| 51 I |        |                        | Protection guard                   | 9 5009 081  | 0   | 0        | 0              | 1   | 1       |                |
|      |        |                        | Capot de protection                |             |     | -        |                |     |         | 96             |
| 4 I  | Nápis  |                        | Notices                            | 9 8700 199  | 0   | 6        | 0              | 1   | 0       |                |
|      | Ansch  | riften                 | Inscriptions                       |             |     |          |                |     | ~       | 100            |
| 5    | Montá  | ž krytu lamače         | Breaker mounting                   | 9 5009 085  | 0   | 0        | 0              | 1   | 0       |                |
| 1    | Monta  |                        | Assembl. de dispositif à           |             | - { | ~        | <b>v</b>       |     | .0      | 102            |