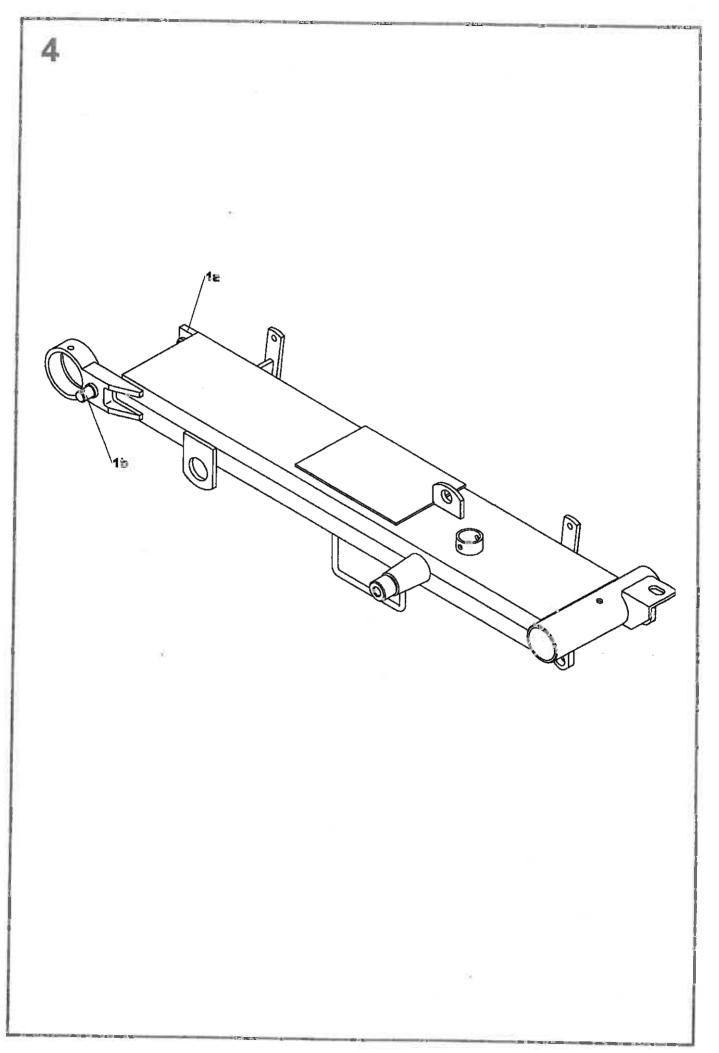

|      | TR     | Obsah                  |                                    | Content     | S   |          |                |     |         | Stran<br>Seite |
|------|--------|------------------------|------------------------------------|-------------|-----|----------|----------------|-----|---------|----------------|
| 18:  | 5/186  | Inhalt                 |                                    | Contenu     | 1   |          |                |     |         | Page<br>Page   |
|      | +      |                        | 2                                  | 3           | 4   | 4        | 4              | 4   | 4       | .5             |
|      |        |                        |                                    |             | 185 | 185 exp. | 185 exp.       | 186 | 186 mp. |                |
| -    |        | 41. 7 7                |                                    |             | 21  | 25       | 33             | 24  | 27      |                |
| *2   | 1 -    | stka nárazová          | Impact safety element              | 9 5037 077  | 1   | 1        | 1              | 1   | 1       |                |
|      | -      | chlagsicherung         | Arrete de chod                     |             |     |          |                | 1   | -       | 12             |
| *3   | Závě   | -                      | Hinge                              | 9 5000 256  | 1   | 1        | 1              | 1   | 1       |                |
|      |        | ängung                 | Attelage                           |             | -   |          |                | []  | 1       | 14             |
| *4   |        | rámu                   | Part of frame                      | 9 5047 137  | 1   | 1        | 0              | 1   | 4       |                |
|      |        | menteil                | Portion du chaseis                 |             |     |          |                |     | 1       | 16             |
| 5    |        | on hlavní              | Main drive                         | 9 5009 138  | 1   | 1        | 1              | 0   | 0       |                |
|      |        | otantrieb              | Entraiment principal               |             |     |          | ł .<br>1       |     |         | 13             |
| 6    |        | táž πáhonu II.         | Drive assy II.                     | 9 3897 116  | 1   | 1        | - 1            | 0   | 0       |                |
|      |        | ebsmontage II.         | Montage de l'entrainage II.        |             |     | 1        | Į              |     |         | 20             |
| 7    |        | ojí žací kompletní     | Mower, assembly                    | 9 5096 174  | 1   | 1        | Q              | 0   | 0       |                |
|      |        | werk, Komplett         | Moissonneuer complet               |             |     |          |                |     |         | 22             |
| 8    | mont   |                        | Mounting system                    | 9 5009 018  | 1   | 1 1      | 0              | 0   | 0       |                |
|      |        | agesystem              | Assemblage                         |             |     |          |                |     |         | 32             |
| 9    | -      | ochranný               | Protection guard                   | 9 5009 013  | 1   | 1        | 0              | 0   | 0       |                |
|      |        | tzabdeckung            | Capot de protection                |             |     |          |                |     |         | 42             |
| 10   |        | ndioli 7104061CE007096 | P.t.o. drive shaft Bondioll-Pavesi | 0296648     | 1   | 1        | ¶ <sup>2</sup> | 0   | 0       |                |
|      |        | welle 7104061CE007096  | Arbre articulé Bondioli-Pavesi     |             | ÷., |          |                |     |         | 48             |
| 11:  |        | l dopravní             | Traffic plate                      | 9 8697 035  | 1   | 0        | C              | 1   | Ö       |                |
|      |        | ehraplatte             | Panneccau de circulation           | [ ]         |     |          | - 1            |     |         | 48             |
| 12   |        | išenství               | Accessories                        | 9 8700 036  | 1   | 0        | 0              | 0   | 0       |                |
|      | Zube   |                        | Accessoires                        |             |     |          |                |     |         | 50             |
| 13   | Nápis  | •                      | Notices                            | 9 8700 035  | 1   | 0        | 0              | G   | 0       |                |
|      |        | briften                | inscriptions                       |             |     |          |                |     |         | 54             |
| 4    | F      | plachet ZTR-185-žlutá  | Canvas set ZTR-185-yellow          | 0373651     | 1   | 1        | 4              | 0   | C       |                |
| _    | -      | tuchsatz ZTR-185-gelb  | Complet de toiles ZTR-185-jaune    |             |     |          | E.             |     |         | 56             |
| 15   |        | komplet                | Disk assembly                      | 9 5009 154  | 2   | G        | 0              | 2   | 0       |                |
|      |        | komplett               | Disque complet                     |             |     |          |                |     |         | 58             |
| 6    |        | išenství               | Accessories                        | 9 8700 195  | G   | 1        | 1              | 0   | G       |                |
|      | Zubel  |                        | Accessoires                        |             |     |          |                | -   | 25      | 60             |
| 7    | Nápis  |                        | Notices                            | 9 8700 194  | C   | 1        | -              | Ü   | 0       |                |
|      |        | riften                 | Inscriptions                       |             |     |          |                | •   |         | 62             |
| 18   | Talíř  |                        | Disk                               | 1 1547 027  | 0   | 2        | 2              | 0   | 2       |                |
| 1004 | Teller |                        | Disque                             |             | Ì   |          |                |     |         | 64             |
| 9    |        | iž néhonu              | Drive assy                         | 9 5009 014  | 0   | 0        | G              | 1   | 1       |                |
|      |        | bsmontage              | wontage de l'entrainage            | 1           |     |          |                |     |         | 66             |
| 0    |        | n hiavní               | Main drive                         | \$ 5009 250 | 0   | C        | 0              | 1   | 1       |                |
|      |        | antrieb                | Entraiment principal               |             |     |          |                |     |         | 68             |
| 1    | Ústroj |                        | Mower                              | 9 5096 175  | 0   | Ū        | 0              | 1   | 1       |                |
|      | Mähw   |                        | Moissonneuer                       |             |     |          |                |     |         | 70             |
| 2    | Montá  |                        | Mounting system                    | 9 5009 129  | 0   | 0        | 0              |     | 1       |                |
|      |        |                        | Assemblage                         |             |     | Ì        |                |     |         | 82             |
| 51 I |        |                        | Protection guard                   | 9 5009 081  | 0   | 0        | 0              | 1   | 1       |                |
|      |        |                        | Capot de protection                |             |     | -        |                |     |         | 96             |
| 4 I  | Nápis  |                        | Notices                            | 9 8700 199  | 0   | 6        | 0              | 1   | 0       |                |
|      | Ansch  | riften                 | Inscriptions                       |             |     |          |                |     | ~       | 100            |
| 5    | Montá  | ž krytu lamače         | Breaker mounting                   | 9 5009 085  | 0   | 0        | 0              | 1   | 0       |                |
| 1    | Monta  |                        | Assembl. de dispositif à           |             | - { | ~        | <b>v</b>       |     | .0      | 102            |