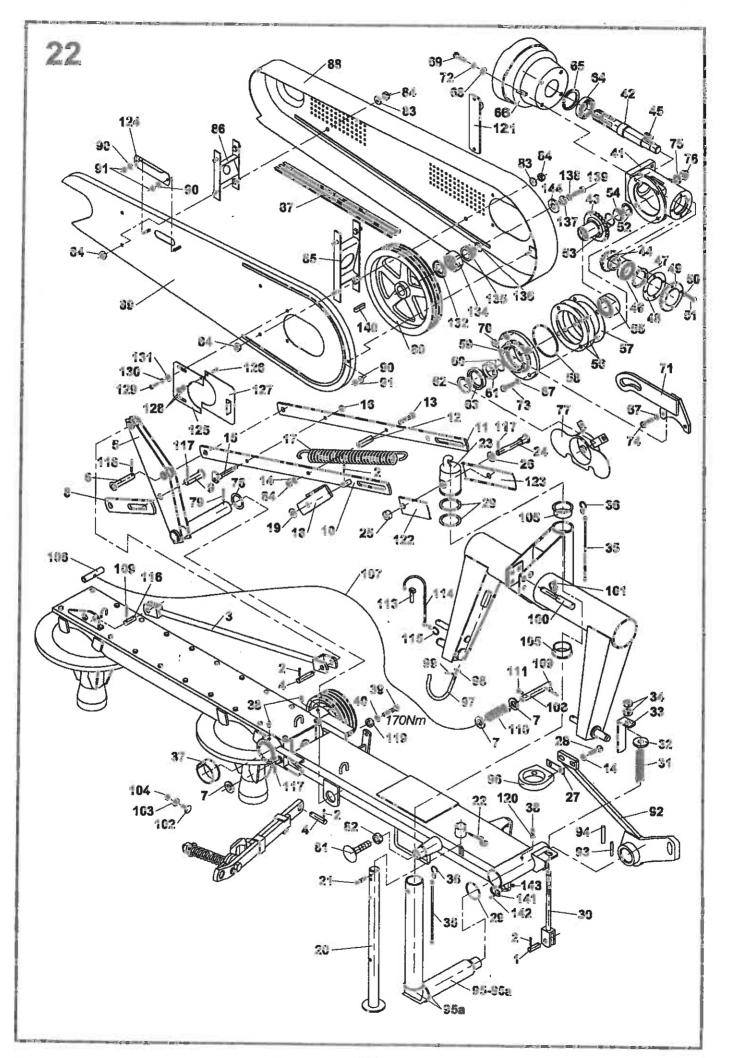

|      | TR     | Obsah                  |                                    | Content     | S   |          |                |     |         | Stran<br>Seite |
|------|--------|------------------------|------------------------------------|-------------|-----|----------|----------------|-----|---------|----------------|
| 18:  | 5/186  | Inhalt                 |                                    | Contenu     | 1   |          |                |     |         | Page<br>Page   |
|      | +      |                        | 2                                  | 3           | 4   | 4        | 4              | 4   | 4       | .5             |
|      |        |                        |                                    |             | 185 | 185 exp. | 185 exp.       | 186 | 186 mp. |                |
| -    |        | 41. 7 7                |                                    |             | 21  | 25       | 33             | 24  | 27      |                |
| *2   | 1 -    | stka nárazová          | Impact safety element              | 9 5037 077  | 1   | 1        | 1              | 1   | 1       |                |
|      | -      | chlagsicherung         | Arrete de chod                     |             |     |          |                | 1   | -       | 12             |
| *3   | Závě   | -                      | Hinge                              | 9 5000 256  | 1   | 1        | 1              | 1   | 1       |                |
|      |        | ängung                 | Attelage                           |             | -   |          |                | []  | 1       | 14             |
| *4   |        | rámu                   | Part of frame                      | 9 5047 137  | 1   | 1        | 0              | 1   | 4       |                |
|      |        | menteil                | Portion du chaseis                 |             |     |          |                |     | 1       | 16             |
| 5    |        | on hlavní              | Main drive                         | 9 5009 138  | 1   | 1        | 1              | 0   | 0       |                |
|      |        | otantrieb              | Entraiment principal               |             |     |          | ł .<br>1       |     |         | 13             |
| 6    |        | táž πáhonu II.         | Drive assy II.                     | 9 3897 116  | 1   | 1        | - 1            | 0   | 0       |                |
|      |        | ebsmontage II.         | Montage de l'entrainage II.        |             |     | 1        | Į              |     |         | 20             |
| 7    |        | ojí žací kompletní     | Mower, assembly                    | 9 5096 174  | 1   | 1        | Q              | 0   | 0       |                |
|      |        | werk, Komplett         | Moissonneuer complet               |             |     |          |                |     |         | 22             |
| 8    | mont   |                        | Mounting system                    | 9 5009 018  | 1   | 1 1      | 0              | 0   | 0       |                |
|      |        | agesystem              | Assemblage                         |             |     |          |                |     |         | 32             |
| 9    | -      | ochranný               | Protection guard                   | 9 5009 013  | 1   | 1        | 0              | 0   | 0       |                |
|      |        | tzabdeckung            | Capot de protection                |             |     |          |                |     |         | 42             |
| 10   |        | ndioli 7104061CE007096 | P.t.o. drive shaft Bondioll-Pavesi | 0296648     | 1   | 1        | ¶ <sup>2</sup> | 0   | 0       |                |
|      |        | welle 7104061CE007096  | Arbre articulé Bondioli-Pavesi     |             | ÷., |          |                |     |         | 48             |
| 11:  |        | l dopravní             | Traffic plate                      | 9 8697 035  | 1   | 0        | C              | 1   | Ö       |                |
|      |        | ehraplatte             | Panneccau de circulation           | [ ]         |     |          | - 1            |     |         | 48             |
| 12   |        | išenství               | Accessories                        | 9 8700 036  | 1   | 0        | 0              | 0   | 0       |                |
|      | Zube   |                        | Accessoires                        |             |     |          |                |     |         | 50             |
| 13   | Nápis  | •                      | Notices                            | 9 8700 035  | 1   | 0        | 0              | G   | 0       |                |
|      |        | briften                | inscriptions                       |             |     |          |                |     |         | 54             |
| 4    | F      | plachet ZTR-185-žlutá  | Canvas set ZTR-185-yellow          | 0373651     | 1   | 1        | 4              | 0   | C       |                |
| _    | -      | tuchsatz ZTR-185-gelb  | Complet de toiles ZTR-185-jaune    |             |     |          | E.             |     |         | 56             |
| 15   |        | komplet                | Disk assembly                      | 9 5009 154  | 2   | G        | 0              | 2   | 0       |                |
|      |        | komplett               | Disque complet                     |             |     |          |                |     |         | 58             |
| 6    |        | išenství               | Accessories                        | 9 8700 195  | G   | 1        | 1              | 0   | G       |                |
|      | Zubel  |                        | Accessoires                        |             |     |          |                | -   | 25      | 60             |
| 7    | Nápis  |                        | Notices                            | 9 8700 194  | C   | 1        | -              | Ü   | 0       |                |
|      |        | riften                 | Inscriptions                       |             |     |          |                | •   |         | 62             |
| 18   | Talíř  |                        | Disk                               | 1 1547 027  | 0   | 2        | 2              | 0   | 2       |                |
| 1004 | Teller |                        | Disque                             |             | Ì   |          |                |     |         | 64             |
| 9    |        | iž néhonu              | Drive assy                         | 9 5009 014  | 0   | 0        | G              | 1   | 1       |                |
|      |        | bsmontage              | wontage de l'entrainage            | 1           |     |          |                |     |         | 66             |
| 0    |        | n hiavní               | Main drive                         | \$ 5009 250 | 0   | C        | 0              | 1   | 1       |                |
|      |        | antrieb                | Entraiment principal               |             |     |          |                |     |         | 68             |
| 1    | Ústroj |                        | Mower                              | 9 5096 175  | 0   | Ū        | 0              | 1   | 1       |                |
|      | Mähw   |                        | Moissonneuer                       |             |     |          |                |     |         | 70             |
| 2    | Montá  |                        | Mounting system                    | 9 5009 129  | 0   | 0        | 0              |     | 1       |                |
|      |        |                        | Assemblage                         |             |     | Ì        |                |     |         | 82             |
| 51 I |        |                        | Protection guard                   | 9 5009 081  | 0   | 0        | 0              | 1   | 1       |                |
|      |        |                        | Capot de protection                |             |     | -        |                |     |         | 96             |
| 4 I  | Nápis  |                        | Notices                            | 9 8700 199  | 0   | 6        | 0              | 1   | 0       |                |
|      | Ansch  | riften                 | Inscriptions                       |             |     |          |                |     | ~       | 100            |
| 5    | Montá  | ž krytu lamače         | Breaker mounting                   | 9 5009 085  | 0   | 0        | 0              | 1   | 0       |                |
| 1    | Monta  |                        | Assembl. de dispositif à           |             | - { | ~        | <b>v</b>       |     | .0      | 102            |