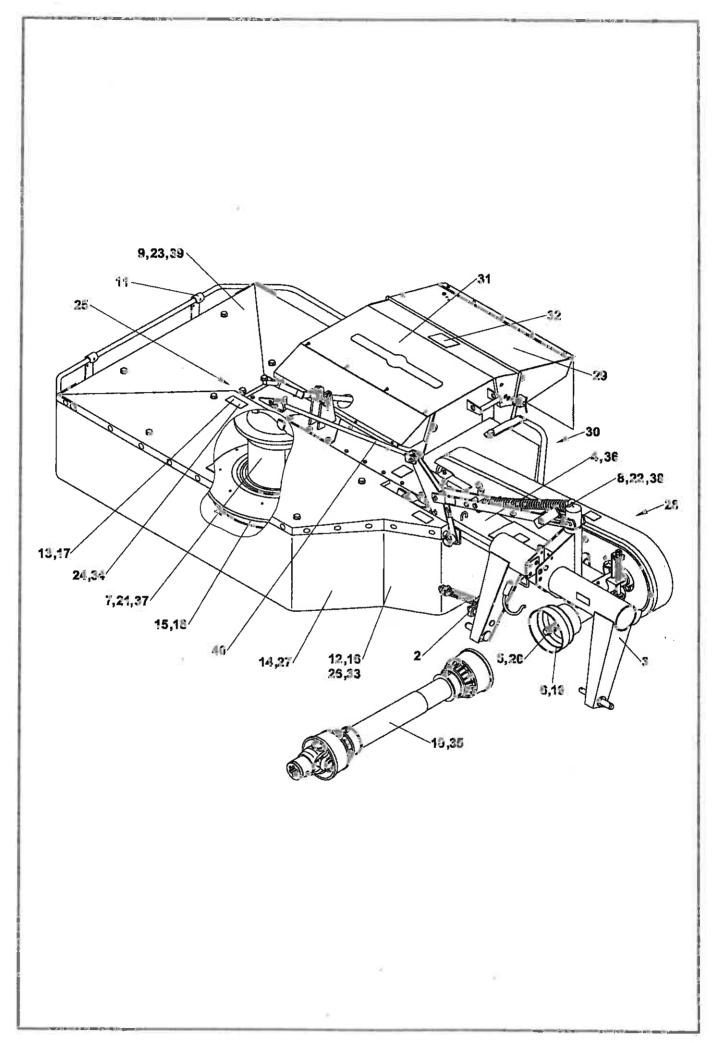

|      | TR     | Obsah                  |                                    | Content     | S   |          |                |     |         | Stran<br>Seite |
|------|--------|------------------------|------------------------------------|-------------|-----|----------|----------------|-----|---------|----------------|
| 18:  | 5/186  | Inhalt                 |                                    | Contenu     | 1   |          |                |     |         | Page<br>Page   |
|      | +      |                        | 2                                  | 3           | 4   | 4        | 4              | 4   | 4       | .5             |
|      |        |                        |                                    |             | 185 | 185 exp. | 185 exp.       | 186 | 186 mp. |                |
| -    |        | 41. 7 7                |                                    |             | 21  | 25       | 33             | 24  | 27      |                |
| *2   | 1 -    | stka nárazová          | Impact safety element              | 9 5037 077  | 1   | 1        | 1              | 1   | 1       |                |
|      | -      | chlagsicherung         | Arrete de chod                     |             |     |          |                | 1   | -       | 12             |
| *3   | Závě   | -                      | Hinge                              | 9 5000 256  | 1   | 1        | 1              | 1   | 1       |                |
|      |        | ängung                 | Attelage                           |             | -   |          |                | []  | 1       | 14             |
| *4   |        | rámu                   | Part of frame                      | 9 5047 137  | 1   | 1        | 0              | 1   | 4       |                |
|      |        | menteil                | Portion du chaseis                 |             |     |          |                |     | 1       | 16             |
| 5    |        | on hlavní              | Main drive                         | 9 5009 138  | 1   | 1        | 1              | 0   | 0       |                |
|      |        | otantrieb              | Entraiment principal               |             |     |          | ł .<br>1       |     |         | 13             |
| 6    |        | táž πáhonu II.         | Drive assy II.                     | 9 3897 116  | 1   | 1        | - 1            | 0   | 0       |                |
|      |        | ebsmontage II.         | Montage de l'entrainage II.        |             |     | 1        | Į              |     |         | 20             |
| 7    |        | ojí žací kompletní     | Mower, assembly                    | 9 5096 174  | 1   | 1        | Q              | 0   | 0       |                |
|      |        | werk, Komplett         | Moissonneuer complet               |             |     |          |                |     |         | 22             |
| 8    | mont   |                        | Mounting system                    | 9 5009 018  | 1   | 1 1      | 0              | 0   | 0       |                |
|      |        | agesystem              | Assemblage                         |             |     |          |                |     |         | 32             |
| 9    | -      | ochranný               | Protection guard                   | 9 5009 013  | 1   | 1        | 0              | 0   | 0       |                |
|      |        | tzabdeckung            | Capot de protection                |             |     |          |                |     |         | 42             |
| 10   |        | ndioli 7104061CE007096 | P.t.o. drive shaft Bondioll-Pavesi | 0296648     | 1   | 1        | ¶ <sup>2</sup> | 0   | 0       |                |
|      |        | welle 7104061CE007096  | Arbre articulé Bondioli-Pavesi     |             | ÷., |          |                |     |         | 48             |
| 11:  |        | l dopravní             | Traffic plate                      | 9 8697 035  | 1   | 0        | C              | 1   | Ö       |                |
|      |        | ehraplatte             | Panneccau de circulation           | [ ]         |     |          | - 1            |     |         | 48             |
| 12   |        | išenství               | Accessories                        | 9 8700 036  | 1   | 0        | 0              | 0   | 0       |                |
|      | Zube   |                        | Accessoires                        |             |     |          |                |     |         | 50             |
| 13   | Nápis  | •                      | Notices                            | 9 8700 035  | 1   | 0        | 0              | G   | 0       |                |
|      |        | briften                | inscriptions                       |             |     |          |                |     |         | 54             |
| 4    | F      | plachet ZTR-185-žlutá  | Canvas set ZTR-185-yellow          | 0373651     | 1   | 1        | 4              | 0   | C       |                |
| _    | -      | tuchsatz ZTR-185-gelb  | Complet de toiles ZTR-185-jaune    |             |     |          | E.             |     |         | 56             |
| 15   |        | komplet                | Disk assembly                      | 9 5009 154  | 2   | G        | 0              | 2   | 0       |                |
|      |        | komplett               | Disque complet                     |             |     |          |                |     |         | 58             |
| 6    |        | išenství               | Accessories                        | 9 8700 195  | G   | 1        | 1              | 0   | G       |                |
|      | Zubel  |                        | Accessoires                        |             |     |          |                | -   | 25      | 60             |
| 7    | Nápis  |                        | Notices                            | 9 8700 194  | C   | 1        | -              | Ü   | 0       |                |
|      |        | riften                 | Inscriptions                       |             |     |          |                | •   |         | 62             |
| 18   | Talíř  |                        | Disk                               | 1 1547 027  | 0   | 2        | 2              | 0   | 2       |                |
| 1004 | Teller |                        | Disque                             |             | Ì   |          |                |     |         | 64             |
| 9    |        | iž néhonu              | Drive assy                         | 9 5009 014  | 0   | 0        | G              | 1   | 1       |                |
|      |        | bsmontage              | wontage de l'entrainage            | 1           |     |          |                |     |         | 66             |
| 0    |        | n hiavní               | Main drive                         | \$ 5009 250 | 0   | C        | 0              | 1   | 1       |                |
|      |        | antrieb                | Entraiment principal               |             |     |          |                |     |         | 68             |
| 1    | Ústroj |                        | Mower                              | 9 5096 175  | 0   | Ū        | 0              | 1   | 1       |                |
|      | Mähw   |                        | Moissonneuer                       |             |     |          |                |     |         | 70             |
| 2    | Montá  |                        | Mounting system                    | 9 5009 129  | 0   | 0        | 0              |     | 1       |                |
|      |        |                        | Assemblage                         |             |     | Ì        |                |     |         | 82             |
| 51 I |        |                        | Protection guard                   | 9 5009 081  | 0   | 0        | 0              | 1   | 1       |                |
|      |        |                        | Capot de protection                |             |     | -        |                |     |         | 96             |
| 4 I  | Nápis  |                        | Notices                            | 9 8700 199  | 0   | 6        | 0              | 1   | 0       |                |
|      | Ansch  | riften                 | Inscriptions                       |             |     |          |                |     | ~       | 100            |
| 5    | Montá  | ž krytu lamače         | Breaker mounting                   | 9 5009 085  | 0   | 0        | 0              | 1   | 0       |                |
| 1    | Monta  |                        | Assembl. de dispositif à           |             | - { | ~        | <b>v</b>       |     | .0      | 102            |