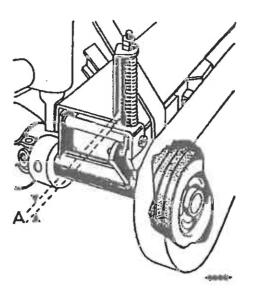

## Efterspænding af kileremme

Når kileremmen er rigtig spændt, er afstanden »A« på billedet = 0,5-3,0 mm.

Bliver afstanden større, skal fjedren efterspændes. Nye kileremme skal hyppigt efterses.

Remmens tilstand kan efterprøves gennem åbning i pladen.

Er en rem defekt, skal hele sættet udskiftes.

Stilles maskinen hen om vinteren, skal kileremmene sidde løse.

## Tightening of V-belts

When the V-belts is proper tightened, the distance »A« is: 0,5 - 3,0 mm.

Is the distance »A« bigger, the spring has to be tightened. New V-belts has to be checked often.

The V-belts conditions has to be checked through the opening in the cover.

is a V-belt defect, exchange the whole set.

Is the machine put away for the winter, the V-belts has to be released.