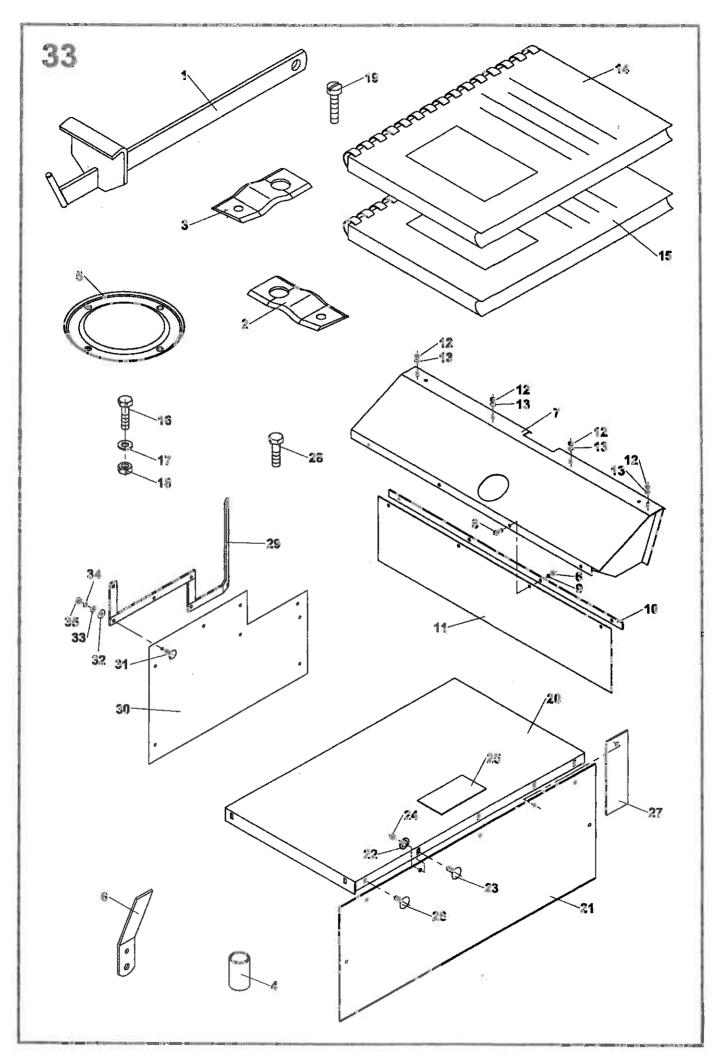

|      | TR     | Obsah                  |                                    | Content     | S   |          |                |     |         | Stran<br>Seite |
|------|--------|------------------------|------------------------------------|-------------|-----|----------|----------------|-----|---------|----------------|
| 18:  | 5/186  | Inhalt                 |                                    | Contenu     | 1   |          |                |     |         | Page<br>Page   |
|      | +      |                        | 2                                  | 3           | 4   | 4        | 4              | 4   | 4       | .5             |
|      |        |                        |                                    |             | 185 | 185 exp. | 185 exp.       | 186 | 186 mp. |                |
| -    |        | 41. 7 7                |                                    |             | 21  | 25       | 33             | 24  | 27      |                |
| *2   | 1 -    | stka nárazová          | Impact safety element              | 9 5037 077  | 1   | 1        | 1              | 1   | 1       |                |
|      | -      | chlagsicherung         | Arrete de chod                     |             |     |          |                | 1   | -       | 12             |
| *3   | Závě   | -                      | Hinge                              | 9 5000 256  | 1   | 1        | 1              | 1   | 1       |                |
|      |        | ängung                 | Attelage                           |             | -   |          |                | []  | 1       | 14             |
| *4   |        | rámu                   | Part of frame                      | 9 5047 137  | 1   | 1        | 0              | 1   | 4       |                |
|      |        | menteil                | Portion du chaseis                 |             |     |          |                |     | 1       | 16             |
| 5    |        | on hlavní              | Main drive                         | 9 5009 138  | 1   | 1        | 1              | 0   | 0       |                |
|      |        | otantrieb              | Entraiment principal               |             |     |          | ł .<br>1       |     |         | 13             |
| 6    |        | táž πáhonu II.         | Drive assy II.                     | 9 3897 116  | 1   | 1        | - 1            | 0   | 0       |                |
|      |        | ebsmontage II.         | Montage de l'entrainage II.        |             |     | 1        | Į              |     |         | 20             |
| 7    |        | ojí žací kompletní     | Mower, assembly                    | 9 5096 174  | 1   | 1        | Q              | 0   | 0       |                |
|      |        | werk, Komplett         | Moissonneuer complet               |             |     |          |                |     |         | 22             |
| 8    | mont   |                        | Mounting system                    | 9 5009 018  | 1   | 1 1      | 0              | 0   | 0       |                |
|      |        | agesystem              | Assemblage                         |             |     |          |                |     |         | 32             |
| 9    | -      | ochranný               | Protection guard                   | 9 5009 013  | 1   | 1        | 0              | 0   | 0       |                |
|      |        | tzabdeckung            | Capot de protection                |             |     |          |                |     |         | 42             |
| 10   |        | ndioli 7104061CE007096 | P.t.o. drive shaft Bondioll-Pavesi | 0296648     | 1   | 1        | ¶ <sup>2</sup> | 0   | 0       |                |
|      |        | welle 7104061CE007096  | Arbre articulé Bondioli-Pavesi     |             | ÷., |          |                |     |         | 48             |
| 11:  |        | l dopravní             | Traffic plate                      | 9 8697 035  | 1   | 0        | C              | 1   | Ö       |                |
|      |        | ehraplatte             | Panneccau de circulation           | [ ]         |     |          | - 1            |     |         | 48             |
| 12   |        | išenství               | Accessories                        | 9 8700 036  | 1   | 0        | 0              | 0   | 0       |                |
|      | Zube   |                        | Accessoires                        |             |     |          |                |     |         | 50             |
| 13   | Nápis  | •                      | Notices                            | 9 8700 035  | 1   | 0        | 0              | G   | 0       |                |
|      |        | briften                | inscriptions                       |             |     |          |                |     |         | 54             |
| 4    | F      | plachet ZTR-185-žlutá  | Canvas set ZTR-185-yellow          | 0373651     | 1   | 1        | 4              | 0   | C       |                |
| _    | -      | tuchsatz ZTR-185-gelb  | Complet de toiles ZTR-185-jaune    |             |     |          | E.             |     |         | 56             |
| 15   |        | komplet                | Disk assembly                      | 9 5009 154  | 2   | G        | 0              | 2   | 0       |                |
|      |        | komplett               | Disque complet                     |             |     |          |                |     |         | 58             |
| 6    |        | išenství               | Accessories                        | 9 8700 195  | G   | 1        | 1              | 0   | G       |                |
|      | Zubel  |                        | Accessoires                        |             |     |          |                | -   | 25      | 60             |
| 7    | Nápis  |                        | Notices                            | 9 8700 194  | C   | 1        | -              | Ü   | 0       |                |
|      |        | riften                 | Inscriptions                       |             |     |          |                | •   |         | 62             |
| 18   | Talíř  |                        | Disk                               | 1 1547 027  | 0   | 2        | 2              | 0   | 2       |                |
| 1004 | Teller |                        | Disque                             |             | Ì   |          |                |     |         | 64             |
| 9    |        | iž néhonu              | Drive assy                         | 9 5009 014  | 0   | 0        | G              | 1   | 1       |                |
|      |        | bsmontage              | wontage de l'entrainage            | 1           |     |          |                |     |         | 66             |
| 0    |        | n hiavní               | Main drive                         | \$ 5009 250 | 0   | C        | 0              | 1   | 1       |                |
|      |        | antrieb                | Entraiment principal               |             |     |          |                |     |         | 68             |
| 1    | Ústroj |                        | Mower                              | 9 5096 175  | 0   | Ū        | 0              | 1   | 1       |                |
|      | Mähw   |                        | Moissonneuer                       |             |     |          |                |     |         | 70             |
| 2    | Montá  |                        | Mounting system                    | 9 5009 129  | 0   | 0        | 0              |     | 1       |                |
|      |        |                        | Assemblage                         |             |     | Ì        |                |     |         | 82             |
| 51 I |        |                        | Protection guard                   | 9 5009 081  | 0   | 0        | 0              | 1   | 1       |                |
|      |        |                        | Capot de protection                |             |     | -        |                |     |         | 96             |
| 4 I  | Nápis  |                        | Notices                            | 9 8700 199  | 0   | 6        | 0              | 1   | 0       |                |
|      | Ansch  | riften                 | Inscriptions                       |             |     |          |                |     | ~       | 100            |
| 5    | Montá  | ž krytu lamače         | Breaker mounting                   | 9 5009 085  | 0   | 0        | 0              | 1   | 0       |                |
| 1    | Monta  |                        | Assembl. de dispositif à           |             | - { | ~        | <b>v</b>       |     | .0      | 102            |