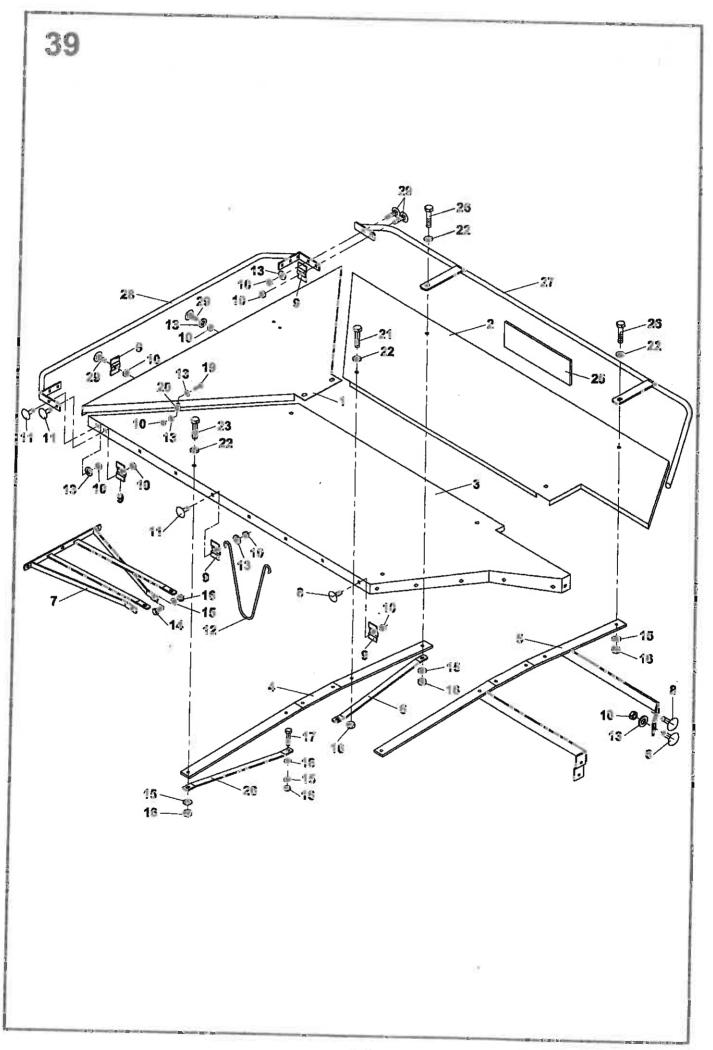

|      | TR     | Obsah                  |                                    | Content     | S   |          |                |     |         | Stran<br>Seite |
|------|--------|------------------------|------------------------------------|-------------|-----|----------|----------------|-----|---------|----------------|
| 18:  | 5/186  | Inhalt                 |                                    | Contenu     | 1   |          |                |     |         | Page<br>Page   |
|      | +      |                        | 2                                  | 3           | 4   | 4        | 4              | 4   | 4       | .5             |
|      |        |                        |                                    |             | 185 | 185 exp. | 185 exp.       | 186 | 186 mp. |                |
| -    |        | 41. 7 7                |                                    |             | 21  | 25       | 33             | 24  | 27      |                |
| *2   | 1 -    | stka nárazová          | Impact safety element              | 9 5037 077  | 1   | 1        | 1              | 1   | 1       |                |
|      | -      | chlagsicherung         | Arrete de chod                     |             |     |          |                | 1   | -       | 12             |
| *3   | Závě   | -                      | Hinge                              | 9 5000 256  | 1   | 1        | 1              | 1   | 1       |                |
|      |        | ängung                 | Attelage                           |             | -   |          |                | []  | 1       | 14             |
| *4   |        | rámu                   | Part of frame                      | 9 5047 137  | 1   | 1        | 0              | 1   | 4       |                |
|      |        | menteil                | Portion du chaseis                 |             |     |          |                |     | 1       | 16             |
| 5    |        | on hlavní              | Main drive                         | 9 5009 138  | 1   | 1        | 1              | 0   | 0       |                |
|      |        | otantrieb              | Entraiment principal               |             |     |          | ł .<br>1       |     |         | 13             |
| 6    |        | táž πáhonu II.         | Drive assy II.                     | 9 3897 116  | 1   | 1        | - 1            | 0   | 0       |                |
|      |        | ebsmontage II.         | Montage de l'entrainage II.        |             |     | 1        | Į              |     |         | 20             |
| 7    |        | ojí žací kompletní     | Mower, assembly                    | 9 5096 174  | 1   | 1        | Q              | 0   | 0       |                |
|      |        | werk, Komplett         | Moissonneuer complet               |             |     |          |                |     |         | 22             |
| 8    | mont   |                        | Mounting system                    | 9 5009 018  | 1   | 1 1      | 0              | 0   | 0       |                |
|      |        | agesystem              | Assemblage                         |             |     |          |                |     |         | 32             |
| 9    | -      | ochranný               | Protection guard                   | 9 5009 013  | 1   | 1        | 0              | 0   | 0       |                |
|      |        | tzabdeckung            | Capot de protection                |             |     |          |                |     |         | 42             |
| 10   |        | ndioli 7104061CE007096 | P.t.o. drive shaft Bondioll-Pavesi | 0296648     | 1   | 1        | ¶ <sup>2</sup> | 0   | 0       |                |
|      |        | welle 7104061CE007096  | Arbre articulé Bondioli-Pavesi     |             | ÷., |          |                |     |         | 48             |
| 11:  |        | l dopravní             | Traffic plate                      | 9 8697 035  | 1   | 0        | C              | 1   | Ö       |                |
|      |        | ehraplatte             | Panneccau de circulation           | [ ]         |     |          | - 1            |     |         | 48             |
| 12   |        | išenství               | Accessories                        | 9 8700 036  | 1   | 0        | 0              | 0   | 0       |                |
|      | Zube   |                        | Accessoires                        |             |     |          |                |     |         | 50             |
| 13   | Nápis  | •                      | Notices                            | 9 8700 035  | 1   | 0        | 0              | G   | 0       |                |
|      |        | briften                | inscriptions                       |             |     |          |                |     |         | 54             |
| 4    | F      | plachet ZTR-185-žlutá  | Canvas set ZTR-185-yellow          | 0373651     | 1   | 1        | 4              | 0   | C       |                |
| _    | -      | tuchsatz ZTR-185-gelb  | Complet de toiles ZTR-185-jaune    |             |     |          | E.             |     |         | 56             |
| 15   |        | komplet                | Disk assembly                      | 9 5009 154  | 2   | G        | 0              | 2   | 0       |                |
|      |        | komplett               | Disque complet                     |             |     |          |                |     |         | 58             |
| 6    |        | išenství               | Accessories                        | 9 8700 195  | G   | 1        | 1              | 0   | G       |                |
|      | Zubel  |                        | Accessoires                        |             |     |          |                | -   | 25      | 60             |
| 7    | Nápis  |                        | Notices                            | 9 8700 194  | C   | 1        | -              | Ü   | 0       |                |
|      |        | riften                 | Inscriptions                       |             |     |          |                | •   |         | 62             |
| 18   | Talíř  |                        | Disk                               | 1 1547 027  | 0   | 2        | 2              | 0   | 2       |                |
| 1004 | Teller |                        | Disque                             |             | Ì   |          |                |     |         | 64             |
| 9    |        | iž néhonu              | Drive assy                         | 9 5009 014  | 0   | 0        | G              | 1   | 1       |                |
|      |        | bsmontage              | wontage de l'entrainage            | 1           |     |          |                |     |         | 66             |
| 0    |        | n hiavní               | Main drive                         | \$ 5009 250 | 0   | C        | 0              | 1   | 1       |                |
|      |        | antrieb                | Entraiment principal               |             |     |          |                |     |         | 68             |
| 1    | Ústroj |                        | Mower                              | 9 5096 175  | 0   | Ū        | 0              | 1   | 1       |                |
|      | Mähw   |                        | Moissonneuer                       |             |     |          |                |     |         | 70             |
| 2    | Montá  |                        | Mounting system                    | 9 5009 129  | 0   | 0        | 0              |     | 1       |                |
|      |        |                        | Assemblage                         |             |     | Ì        |                |     |         | 82             |
| 51 I |        |                        | Protection guard                   | 9 5009 081  | 0   | 0        | 0              | 1   | 1       |                |
|      |        |                        | Capot de protection                |             |     | -        |                |     |         | 96             |
| 4 I  | Nápis  |                        | Notices                            | 9 8700 199  | 0   | 6        | 0              | 1   | 0       |                |
|      | Ansch  | riften                 | Inscriptions                       |             |     |          |                |     | ~       | 100            |
| 5    | Montá  | ž krytu lamače         | Breaker mounting                   | 9 5009 085  | 0   | 0        | 0              | 1   | 0       |                |
| 1    | Monta  |                        | Assembl. de dispositif à           |             | - { | ~        | <b>v</b>       |     | .0      | 102            |