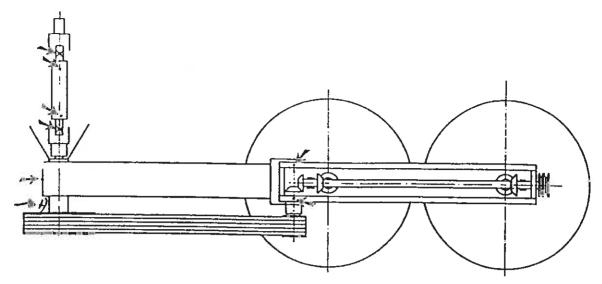

## Efterspænding af kileremme

Når kileremmen er rigtig spændt, er afstanden »A« på billedet = 0,5-3,0 mm.

Bliver afstanden større, skal fjedren efterspændes. Nye kileremme skal hyppigt efterses.

Remmens tilstand kan efterprøves gennem åbning i pladen.

Er en rem defekt, skal hele sættet udskiftes.

Stilles maskinen hen om vinteren, skal kileremmene sidde løse.

## Tightening of V-belts

When the V-belts is proper tightened, the distance »A« is: 0,5 - 3,0 mm.

Is the distance »A« bigger, the spring has to be tightened. New V-belts has to be checked often.

The V-belts conditions has to be checked through the opening in the cover.

is a V-belt defect, exchange the whole set.

Is the machine put away for the winter, the V-belts has to be released.