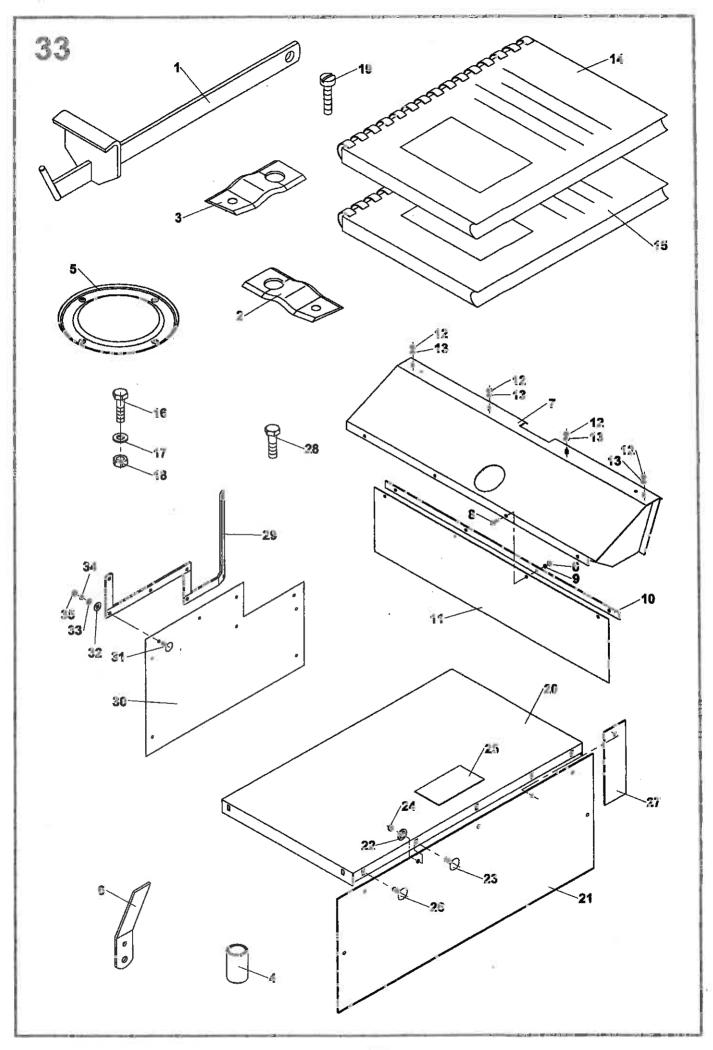

|      | TR     | Obsah                  |                                    | Content     | S   |          |                |     |         | Stran<br>Seite |
|------|--------|------------------------|------------------------------------|-------------|-----|----------|----------------|-----|---------|----------------|
| 18:  | 5/186  | Inhalt                 |                                    | Contenu     | 1   |          |                |     |         | Page<br>Page   |
|      | +      |                        | 2                                  | 3           | 4   | 4        | 4              | 4   | 4       | .5             |
|      |        |                        |                                    |             | 185 | 185 exp. | 185 exp.       | 186 | 186 mp. |                |
| -    |        | 41. 7 7                |                                    |             | 21  | 25       | 33             | 24  | 27      |                |
| *2   | 1 -    | stka nárazová          | Impact safety element              | 9 5037 077  | 1   | 1        | 1              | 1   | 1       |                |
|      | -      | chlagsicherung         | Arrete de chod                     |             |     |          |                | 1   | -       | 12             |
| *3   | Závě   | -                      | Hinge                              | 9 5000 256  | 1   | 1        | 1              | 1   | 1       |                |
|      |        | ängung                 | Attelage                           |             | -   |          |                | []  | 1       | 14             |
| *4   |        | rámu                   | Part of frame                      | 9 5047 137  | 1   | 1        | 0              | 1   | 4       |                |
|      |        | menteil                | Portion du chaseis                 |             |     |          |                |     | 1       | 16             |
| 5    |        | on hlavní              | Main drive                         | 9 5009 138  | 1   | 1        | 1              | 0   | 0       |                |
|      |        | otantrieb              | Entraiment principal               |             |     |          | ł .<br>1       |     |         | 13             |
| 6    |        | táž πáhonu II.         | Drive assy II.                     | 9 3897 116  | 1   | 1        | - 1            | 0   | 0       |                |
|      |        | ebsmontage II.         | Montage de l'entrainage II.        |             |     | 1        | Į              |     |         | 20             |
| 7    |        | ojí žací kompletní     | Mower, assembly                    | 9 5096 174  | 1   | 1        | Q              | 0   | 0       |                |
|      |        | werk, Komplett         | Moissonneuer complet               |             |     |          |                |     |         | 22             |
| 8    | mont   |                        | Mounting system                    | 9 5009 018  | 1   | 1 1      | 0              | 0   | 0       |                |
|      |        | agesystem              | Assemblage                         |             |     |          |                |     |         | 32             |
| 9    | -      | ochranný               | Protection guard                   | 9 5009 013  | 1   | 1        | 0              | 0   | 0       |                |
|      |        | tzabdeckung            | Capot de protection                |             |     |          |                |     |         | 42             |
| 10   |        | ndioli 7104061CE007096 | P.t.o. drive shaft Bondioll-Pavesi | 0296648     | 1   | 1        | ¶ <sup>2</sup> | 0   | 0       |                |
|      |        | welle 7104061CE007096  | Arbre articulé Bondioli-Pavesi     |             | ÷., |          |                |     |         | 48             |
| 11:  |        | l dopravní             | Traffic plate                      | 9 8697 035  | 1   | 0        | C              | 1   | Ö       |                |
|      |        | ehraplatte             | Panneccau de circulation           | [ ]         |     |          | - 1            |     |         | 48             |
| 12   |        | išenství               | Accessories                        | 9 8700 036  | 1   | 0        | 0              | 0   | 0       |                |
|      | Zube   |                        | Accessoires                        |             |     |          |                |     |         | 50             |
| 13   | Nápis  | •                      | Notices                            | 9 8700 035  | 1   | 0        | 0              | G   | 0       |                |
|      |        | briften                | inscriptions                       |             |     |          |                |     |         | 54             |
| 4    | F      | plachet ZTR-185-žlutá  | Canvas set ZTR-185-yellow          | 0373651     | 1   | 1        | 4              | 0   | C       |                |
| _    | -      | tuchsatz ZTR-185-gelb  | Complet de toiles ZTR-185-jaune    |             |     |          | E.             |     |         | 56             |
| 15   |        | komplet                | Disk assembly                      | 9 5009 154  | 2   | G        | 0              | 2   | 0       |                |
|      |        | komplett               | Disque complet                     |             |     |          |                |     |         | 58             |
| 6    |        | išenství               | Accessories                        | 9 8700 195  | G   | 1        | 1              | 0   | G       |                |
|      | Zubel  |                        | Accessoires                        |             |     |          |                | -   | 25      | 60             |
| 7    | Nápis  |                        | Notices                            | 9 8700 194  | C   | 1        | -              | Ü   | 0       |                |
|      |        | riften                 | Inscriptions                       |             |     |          |                | •   |         | 62             |
| 18   | Talíř  |                        | Disk                               | 1 1547 027  | 0   | 2        | 2              | 0   | 2       |                |
| 1004 | Teller |                        | Disque                             |             | Ì   |          |                |     |         | 64             |
| 9    |        | iž néhonu              | Drive assy                         | 9 5009 014  | 0   | 0        | G              | 1   | 1       |                |
|      |        | bsmontage              | wontage de l'entrainage            | 1           |     |          |                |     |         | 66             |
| 0    |        | n hiavní               | Main drive                         | \$ 5009 250 | 0   | C        | 0              | 1   | 1       |                |
|      |        | antrieb                | Entraiment principal               |             |     |          |                |     |         | 68             |
| 1    | Ústroj |                        | Mower                              | 9 5096 175  | 0   | Ū        | 0              | 1   | 1       |                |
|      | Mähw   |                        | Moissonneuer                       |             |     |          |                |     |         | 70             |
| 2    | Montá  |                        | Mounting system                    | 9 5009 129  | 0   | 0        | 0              |     | 1       |                |
|      |        |                        | Assemblage                         |             |     | Ì        |                |     |         | 82             |
| 51 I |        |                        | Protection guard                   | 9 5009 081  | 0   | 0        | 0              | 1   | 1       |                |
|      |        |                        | Capot de protection                |             |     | -        |                |     |         | 96             |
| 4 I  | Nápis  |                        | Notices                            | 9 8700 199  | 0   | 6        | 0              | 1   | 0       |                |
|      | Ansch  | riften                 | Inscriptions                       |             |     |          |                |     | ~       | 100            |
| 5    | Montá  | ž krytu lamače         | Breaker mounting                   | 9 5009 085  | 0   | 0        | 0              | 1   | 0       |                |
| 1    | Monta  |                        | Assembl. de dispositif à           |             | - { | ~        | <b>v</b>       |     | .0      | 102            |