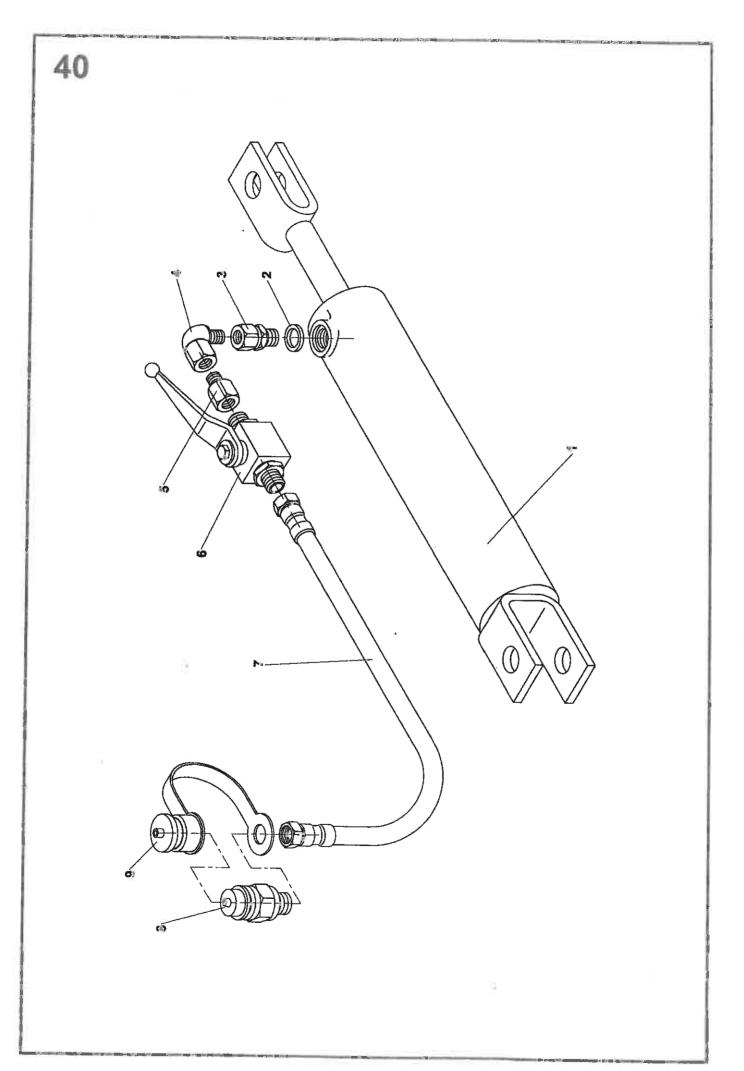

|      | TR     | Obsah                  |                                    | Content     | S   |          |                |     |         | Stran<br>Seite |
|------|--------|------------------------|------------------------------------|-------------|-----|----------|----------------|-----|---------|----------------|
| 18:  | 5/186  | Inhalt                 |                                    | Contenu     | 1   |          |                |     |         | Page<br>Page   |
|      | +      |                        | 2                                  | 3           | 4   | 4        | 4              | 4   | 4       | .5             |
|      |        |                        |                                    |             | 185 | 185 exp. | 185 exp.       | 186 | 186 mp. |                |
| -    |        | 41. 7 7                |                                    |             | 21  | 25       | 33             | 24  | 27      |                |
| *2   | 1 -    | stka nárazová          | Impact safety element              | 9 5037 077  | 1   | 1        | 1              | 1   | 1       |                |
|      | -      | chlagsicherung         | Arrete de chod                     |             |     |          |                | 1   | -       | 12             |
| *3   | Závě   | -                      | Hinge                              | 9 5000 256  | 1   | 1        | 1              | 1   | 1       |                |
|      |        | ängung                 | Attelage                           |             | -   |          |                | []  | 1       | 14             |
| *4   |        | rámu                   | Part of frame                      | 9 5047 137  | 1   | 1        | 0              | 1   | 4       |                |
|      |        | menteil                | Portion du chaseis                 |             |     |          |                |     | 1       | 16             |
| 5    |        | on hlavní              | Main drive                         | 9 5009 138  | 1   | 1        | 1              | 0   | 0       |                |
|      |        | otantrieb              | Entraiment principal               |             |     |          | ł .<br>1       |     |         | 13             |
| 6    |        | táž πáhonu II.         | Drive assy II.                     | 9 3897 116  | 1   | 1        | - 1            | 0   | 0       |                |
|      |        | ebsmontage II.         | Montage de l'entrainage II.        |             |     | 1        | Į              |     |         | 20             |
| 7    |        | ojí žací kompletní     | Mower, assembly                    | 9 5096 174  | 1   | 1        | Q              | 0   | 0       |                |
|      |        | werk, Komplett         | Moissonneuer complet               |             |     |          |                |     |         | 22             |
| 8    | mont   |                        | Mounting system                    | 9 5009 018  | 1   | 1 1      | 0              | 0   | 0       |                |
|      |        | agesystem              | Assemblage                         |             |     |          |                |     |         | 32             |
| 9    | -      | ochranný               | Protection guard                   | 9 5009 013  | 1   | 1        | 0              | 0   | 0       |                |
|      |        | tzabdeckung            | Capot de protection                |             |     |          |                |     |         | 42             |
| 10   |        | ndioli 7104061CE007096 | P.t.o. drive shaft Bondioll-Pavesi | 0296648     | 1   | 1        | ¶ <sup>2</sup> | 0   | 0       |                |
|      |        | welle 7104061CE007096  | Arbre articulé Bondioli-Pavesi     |             | ÷., |          |                |     |         | 48             |
| 11:  |        | l dopravní             | Traffic plate                      | 9 8697 035  | 1   | 0        | C              | 1   | Ö       |                |
|      |        | ehraplatte             | Panneccau de circulation           | [ ]         |     |          | - 1            |     |         | 48             |
| 12   |        | išenství               | Accessories                        | 9 8700 036  | 1   | 0        | 0              | 0   | 0       |                |
|      | Zube   |                        | Accessoires                        |             |     |          |                |     |         | 50             |
| 13   | Nápis  | •                      | Notices                            | 9 8700 035  | 1   | 0        | 0              | G   | 0       |                |
|      |        | briften                | inscriptions                       |             |     |          |                |     |         | 54             |
| 4    | F      | plachet ZTR-185-žlutá  | Canvas set ZTR-185-yellow          | 0373651     | 1   | 1        | 4              | 0   | C       |                |
| _    | -      | tuchsatz ZTR-185-gelb  | Complet de toiles ZTR-185-jaune    |             |     |          | E.             |     |         | 56             |
| 15   |        | komplet                | Disk assembly                      | 9 5009 154  | 2   | G        | 0              | 2   | 0       |                |
|      |        | komplett               | Disque complet                     |             |     |          |                |     |         | 58             |
| 6    |        | išenství               | Accessories                        | 9 8700 195  | G   | 1        | 1              | 0   | G       |                |
|      | Zubel  |                        | Accessoires                        |             |     |          |                | -   | 25      | 60             |
| 7    | Nápis  |                        | Notices                            | 9 8700 194  | C   | 1        | -              | Ü   | 0       |                |
|      |        | riften                 | Inscriptions                       |             |     |          |                | •   |         | 62             |
| 18   | Talíř  |                        | Disk                               | 1 1547 027  | 0   | 2        | 2              | 0   | 2       |                |
| 1004 | Teller |                        | Disque                             |             | Ì   |          |                |     |         | 64             |
| 9    |        | iž néhonu              | Drive assy                         | 9 5009 014  | 0   | 0        | G              | 1   | 1       |                |
|      |        | bsmontage              | wontage de l'entrainage            | 1           |     |          |                |     |         | 66             |
| 0    |        | n hiavní               | Main drive                         | \$ 5009 250 | 0   | C        | 0              | 1   | 1       |                |
|      |        | antrieb                | Entraiment principal               |             |     |          |                |     |         | 68             |
| 1    | Ústroj |                        | Mower                              | 9 5096 175  | 0   | Ū        | 0              | 1   | 1       |                |
|      | Mähw   |                        | Moissonneuer                       |             |     |          |                |     |         | 70             |
| 2    | Montá  |                        | Mounting system                    | 9 5009 129  | 0   | 0        | 0              |     | 1       |                |
|      |        |                        | Assemblage                         |             |     | Ì        |                |     |         | 82             |
| 51 I |        |                        | Protection guard                   | 9 5009 081  | 0   | 0        | 0              | 1   | 1       |                |
|      |        |                        | Capot de protection                |             |     | -        |                |     |         | 96             |
| 4 I  | Nápis  |                        | Notices                            | 9 8700 199  | 0   | 6        | 0              | 1   | 0       |                |
|      | Ansch  | riften                 | Inscriptions                       |             |     |          |                |     | ~       | 100            |
| 5    | Montá  | ž krytu lamače         | Breaker mounting                   | 9 5009 085  | 0   | 0        | 0              | 1   | 0       |                |
| 1    | Monta  |                        | Assembl. de dispositif à           |             | - { | ~        | <b>v</b>       |     | .0      | 102            |