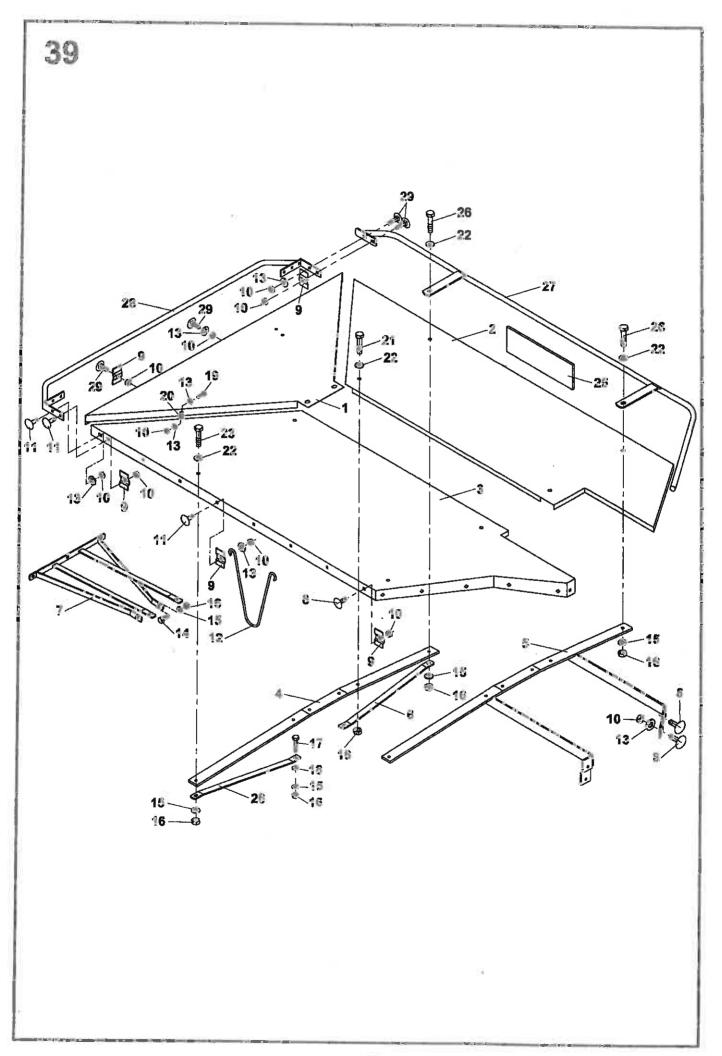

|      | TR     | Obsah                  |                                    | Content     | S   |          |                |     |         | Stran<br>Seite |
|------|--------|------------------------|------------------------------------|-------------|-----|----------|----------------|-----|---------|----------------|
| 18:  | 5/186  | Inhalt                 |                                    | Contenu     | 1   |          |                |     |         | Page<br>Page   |
|      | +      |                        | 2                                  | 3           | 4   | 4        | 4              | 4   | 4       | .5             |
|      |        |                        |                                    |             | 185 | 185 exp. | 185 exp.       | 186 | 186 mp. |                |
| -    |        | 41. 7 7                |                                    |             | 21  | 25       | 33             | 24  | 27      |                |
| *2   | 1 -    | stka nárazová          | Impact safety element              | 9 5037 077  | 1   | 1        | 1              | 1   | 1       |                |
|      | -      | chlagsicherung         | Arrete de chod                     |             |     |          |                | 1   | -       | 12             |
| *3   | Závě   | -                      | Hinge                              | 9 5000 256  | 1   | 1        | 1              | 1   | 1       |                |
|      |        | ängung                 | Attelage                           |             | -   |          |                | []  | 1       | 14             |
| *4   |        | rámu                   | Part of frame                      | 9 5047 137  | 1   | 1        | 0              | 1   | 4       |                |
|      |        | menteil                | Portion du chaseis                 |             |     |          |                |     | 1       | 16             |
| 5    |        | on hlavní              | Main drive                         | 9 5009 138  | 1   | 1        | 1              | 0   | 0       |                |
|      |        | otantrieb              | Entraiment principal               |             |     |          | ł .<br>1       |     |         | 13             |
| 6    |        | táž πáhonu II.         | Drive assy II.                     | 9 3897 116  | 1   | 1        | - 1            | 0   | 0       |                |
|      |        | ebsmontage II.         | Montage de l'entrainage II.        |             |     | 1        | Į              |     |         | 20             |
| 7    |        | ojí žací kompletní     | Mower, assembly                    | 9 5096 174  | 1   | 1        | Q              | 0   | 0       |                |
|      |        | werk, Komplett         | Moissonneuer complet               |             |     |          |                |     |         | 22             |
| 8    | mont   |                        | Mounting system                    | 9 5009 018  | 1   | 1 1      | 0              | 0   | 0       |                |
|      |        | agesystem              | Assemblage                         |             |     |          |                |     |         | 32             |
| 9    | -      | ochranný               | Protection guard                   | 9 5009 013  | 1   | 1        | 0              | 0   | 0       |                |
|      |        | tzabdeckung            | Capot de protection                |             |     |          |                |     |         | 42             |
| 10   |        | ndioli 7104061CE007096 | P.t.o. drive shaft Bondioll-Pavesi | 0296648     | 1   | 1        | ¶ <sup>2</sup> | 0   | 0       |                |
|      |        | welle 7104061CE007096  | Arbre articulé Bondioli-Pavesi     |             | ÷., |          |                |     |         | 48             |
| 11:  |        | l dopravní             | Traffic plate                      | 9 8697 035  | 1   | 0        | C              | 1   | Ö       |                |
|      |        | ehraplatte             | Panneccau de circulation           | [ ]         |     |          | - 1            |     |         | 48             |
| 12   |        | išenství               | Accessories                        | 9 8700 036  | 1   | 0        | 0              | 0   | 0       |                |
|      | Zube   |                        | Accessoires                        |             |     |          |                |     |         | 50             |
| 13   | Nápis  | •                      | Notices                            | 9 8700 035  | 1   | 0        | 0              | G   | 0       |                |
|      |        | briften                | inscriptions                       |             |     |          |                |     |         | 54             |
| 4    | F      | plachet ZTR-185-žlutá  | Canvas set ZTR-185-yellow          | 0373651     | 1   | 1        | 4              | 0   | C       |                |
| _    | -      | tuchsatz ZTR-185-gelb  | Complet de toiles ZTR-185-jaune    |             |     |          | E.             |     |         | 56             |
| 15   |        | komplet                | Disk assembly                      | 9 5009 154  | 2   | G        | 0              | 2   | 0       |                |
|      |        | komplett               | Disque complet                     |             |     |          |                |     |         | 58             |
| 6    |        | išenství               | Accessories                        | 9 8700 195  | G   | 1        | 1              | 0   | G       |                |
|      | Zubel  |                        | Accessoires                        |             |     |          |                | -   | 25      | 60             |
| 7    | Nápis  |                        | Notices                            | 9 8700 194  | C   | 1        | -              | Ü   | 0       |                |
|      |        | riften                 | Inscriptions                       |             |     |          |                | •   |         | 62             |
| 18   | Talíř  |                        | Disk                               | 1 1547 027  | 0   | 2        | 2              | 0   | 2       |                |
| 1004 | Teller |                        | Disque                             |             | Ì   |          |                |     |         | 64             |
| 9    |        | iž néhonu              | Drive assy                         | 9 5009 014  | 0   | 0        | G              | 1   | 1       |                |
|      |        | bsmontage              | wontage de l'entrainage            | 1           |     |          |                |     |         | 66             |
| 0    |        | n hiavní               | Main drive                         | \$ 5009 250 | 0   | C        | 0              | 1   | 1       |                |
|      |        | antrieb                | Entraiment principal               |             |     |          |                |     |         | 68             |
| 1    | Ústroj |                        | Mower                              | 9 5096 175  | 0   | Ū        | 0              | 1   | 1       |                |
|      | Mähw   |                        | Moissonneuer                       |             |     |          |                |     |         | 70             |
| 2    | Montá  |                        | Mounting system                    | 9 5009 129  | 0   | 0        | 0              |     | 1       |                |
|      |        |                        | Assemblage                         |             |     | Ì        |                |     |         | 82             |
| 51 I |        |                        | Protection guard                   | 9 5009 081  | 0   | 0        | 0              | 1   | 1       |                |
|      |        |                        | Capot de protection                |             |     | -        |                |     |         | 96             |
| 4 I  | Nápis  |                        | Notices                            | 9 8700 199  | 0   | 6        | 0              | 1   | 0       |                |
|      | Ansch  | riften                 | Inscriptions                       |             |     |          |                |     | ~       | 100            |
| 5    | Montá  | ž krytu lamače         | Breaker mounting                   | 9 5009 085  | 0   | 0        | 0              | 1   | 0       |                |
| 1    | Monta  |                        | Assembl. de dispositif à           |             | - { | ~        | <b>v</b>       |     | .0      | 102            |