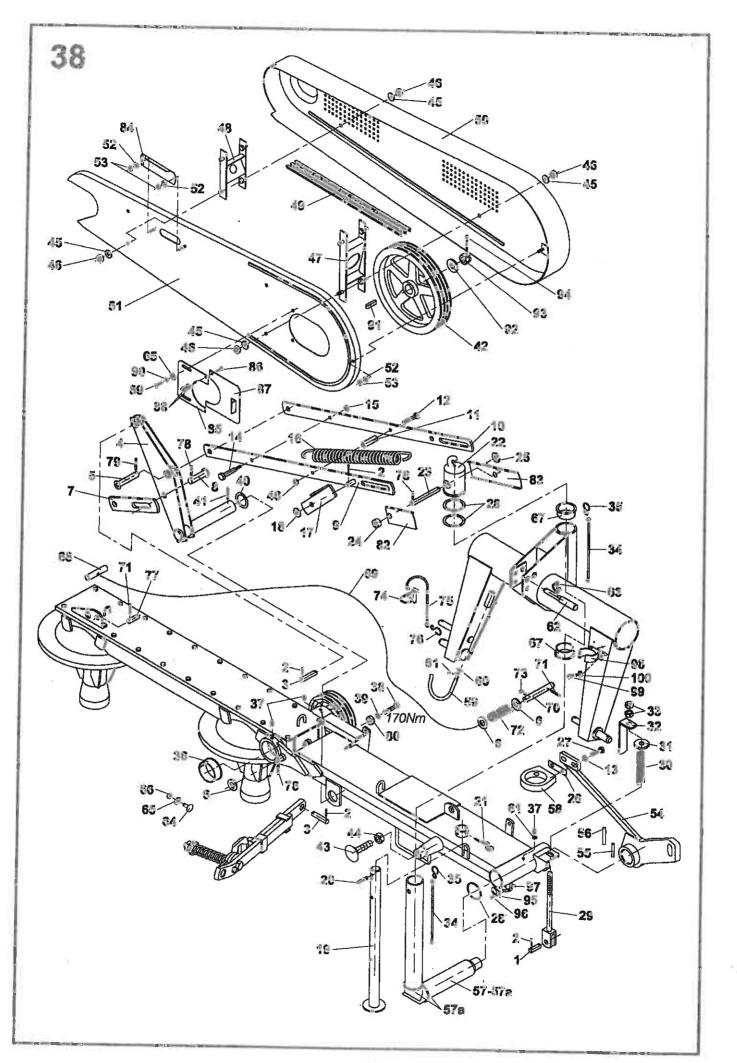

|      | TR     | Obsah                  |                                    | Content     | S   |          |                |     |         | Stran<br>Seite |
|------|--------|------------------------|------------------------------------|-------------|-----|----------|----------------|-----|---------|----------------|
| 18:  | 5/186  | Inhalt                 |                                    | Contenu     | 1   |          |                |     |         | Page<br>Page   |
|      | +      |                        | 2                                  | 3           | 4   | 4        | 4              | 4   | 4       | .5             |
|      |        |                        |                                    |             | 185 | 185 exp. | 185 exp.       | 186 | 186 mp. |                |
| -    |        | 41. 7 7                |                                    |             | 21  | 25       | 33             | 24  | 27      |                |
| *2   | 1 -    | stka nárazová          | Impact safety element              | 9 5037 077  | 1   | 1        | 1              | 1   | 1       |                |
|      | -      | chlagsicherung         | Arrete de chod                     |             |     |          |                | 1   | -       | 12             |
| *3   | Závě   | -                      | Hinge                              | 9 5000 256  | 1   | 1        | 1              | 1   | 1       |                |
|      |        | ängung                 | Attelage                           |             | -   |          |                | []  | 1       | 14             |
| *4   |        | rámu                   | Part of frame                      | 9 5047 137  | 1   | 1        | 0              | 1   | 4       |                |
|      |        | menteil                | Portion du chaseis                 |             |     |          |                |     | 1       | 16             |
| 5    |        | on hlavní              | Main drive                         | 9 5009 138  | 1   | 1        | 1              | 0   | 0       |                |
|      |        | otantrieb              | Entraiment principal               |             |     |          | ł .<br>1       |     |         | 13             |
| 6    |        | táž πáhonu II.         | Drive assy II.                     | 9 3897 116  | 1   | 1        | - 1            | 0   | 0       |                |
|      |        | ebsmontage II.         | Montage de l'entrainage II.        |             |     | 1        | Į              |     |         | 20             |
| 7    |        | ojí žací kompletní     | Mower, assembly                    | 9 5096 174  | 1   | 1        | Q              | 0   | 0       |                |
|      |        | werk, Komplett         | Moissonneuer complet               |             |     |          |                |     |         | 22             |
| 8    | mont   |                        | Mounting system                    | 9 5009 018  | 1   | 1 1      | 0              | 0   | 0       |                |
|      |        | agesystem              | Assemblage                         |             |     |          |                |     |         | 32             |
| 9    | -      | ochranný               | Protection guard                   | 9 5009 013  | 1   | 1        | 0              | 0   | 0       |                |
|      |        | tzabdeckung            | Capot de protection                |             |     |          |                |     |         | 42             |
| 10   |        | ndioli 7104061CE007096 | P.t.o. drive shaft Bondioll-Pavesi | 0296648     | 1   | 1        | ¶ <sup>2</sup> | 0   | 0       |                |
|      |        | welle 7104061CE007096  | Arbre articulé Bondioli-Pavesi     |             | ÷., |          |                |     |         | 48             |
| 11:  |        | l dopravní             | Traffic plate                      | 9 8697 035  | 1   | 0        | C              | 1   | Ö       |                |
|      |        | ehraplatte             | Panneccau de circulation           | [ ]         |     |          | - 1            |     |         | 48             |
| 12   |        | išenství               | Accessories                        | 9 8700 036  | 1   | 0        | 0              | 0   | 0       |                |
|      | Zube   |                        | Accessoires                        |             |     |          |                |     |         | 50             |
| 13   | Nápis  | •                      | Notices                            | 9 8700 035  | 1   | 0        | 0              | G   | 0       |                |
|      |        | briften                | inscriptions                       |             |     |          |                |     |         | 54             |
| 4    | F      | plachet ZTR-185-žlutá  | Canvas set ZTR-185-yellow          | 0373651     | 1   | 1        | 4              | 0   | C       |                |
| _    | -      | tuchsatz ZTR-185-gelb  | Complet de toiles ZTR-185-jaune    |             |     |          | E.             |     |         | 56             |
| 15   |        | komplet                | Disk assembly                      | 9 5009 154  | 2   | G        | 0              | 2   | 0       |                |
|      |        | komplett               | Disque complet                     |             |     |          |                |     |         | 58             |
| 6    |        | išenství               | Accessories                        | 9 8700 195  | G   | 1        | 1              | 0   | G       |                |
|      | Zubel  |                        | Accessoires                        |             |     |          |                | -   | 25      | 60             |
| 7    | Nápis  |                        | Notices                            | 9 8700 194  | C   | 1        | -              | Ü   | 0       |                |
|      |        | riften                 | Inscriptions                       |             |     |          |                | •   |         | 62             |
| 18   | Talíř  |                        | Disk                               | 1 1547 027  | 0   | 2        | 2              | 0   | 2       |                |
| 1004 | Teller |                        | Disque                             |             | Ì   |          |                |     |         | 64             |
| 9    |        | iž néhonu              | Drive assy                         | 9 5009 014  | 0   | 0        | G              | 1   | 1       |                |
|      |        | bsmontage              | wontage de l'entrainage            | 1           |     |          |                |     |         | 66             |
| 0    |        | n hiavní               | Main drive                         | \$ 5009 250 | 0   | C        | 0              | 1   | 1       |                |
|      |        | antrieb                | Entraiment principal               |             |     |          |                |     |         | 68             |
| 1    | Ústroj |                        | Mower                              | 9 5096 175  | 0   | Ū        | 0              | 1   | 1       |                |
|      | Mähw   |                        | Moissonneuer                       |             |     |          |                |     |         | 70             |
| 2    | Montá  |                        | Mounting system                    | 9 5009 129  | 0   | 0        | 0              |     | 1       |                |
|      |        |                        | Assemblage                         |             |     | Ì        |                |     |         | 82             |
| 51 I |        |                        | Protection guard                   | 9 5009 081  | 0   | 0        | 0              | 1   | 1       |                |
|      |        |                        | Capot de protection                |             |     | -        |                |     |         | 96             |
| 4 I  | Nápis  |                        | Notices                            | 9 8700 199  | 0   | 6        | 0              | 1   | 0       |                |
|      | Ansch  | riften                 | Inscriptions                       |             |     |          |                |     | ~       | 100            |
| 5    | Montá  | ž krytu lamače         | Breaker mounting                   | 9 5009 085  | 0   | 0        | 0              | 1   | 0       |                |
| 1    | Monta  |                        | Assembl. de dispositif à           |             | - { | ~        | <b>v</b>       |     | .0      | 102            |