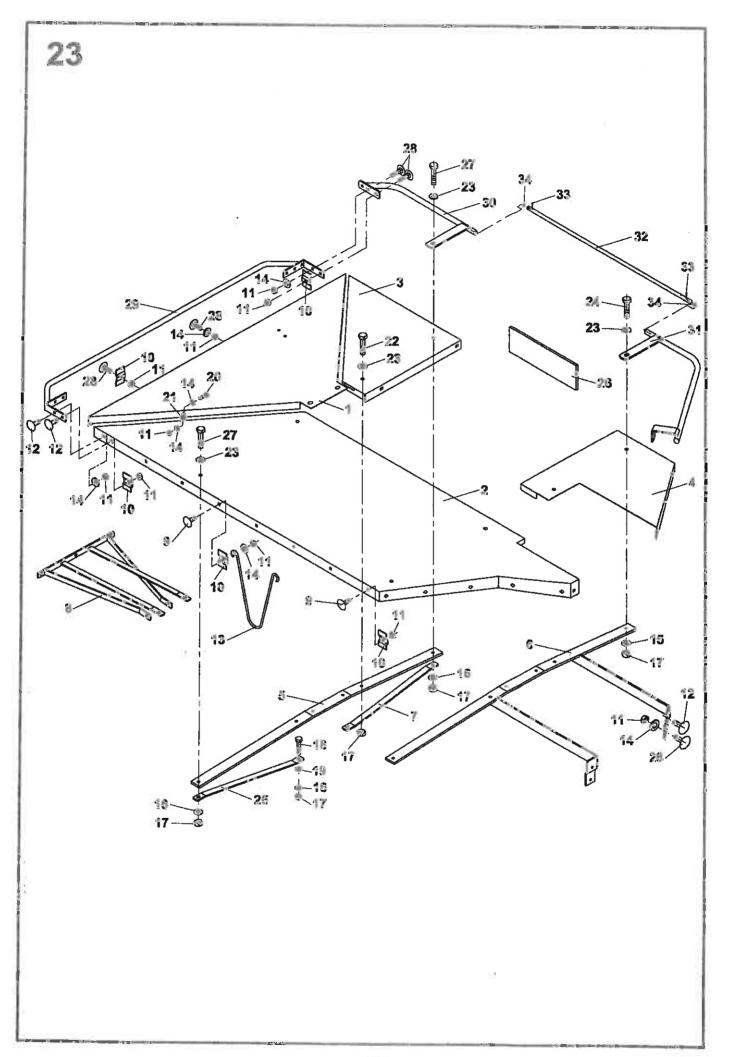

|      | TR     | Obsah                  |                                    | Content     | S   |          |                |     |         | Stran<br>Seite |
|------|--------|------------------------|------------------------------------|-------------|-----|----------|----------------|-----|---------|----------------|
| 18:  | 5/186  | Inhalt                 |                                    | Contenu     | 1   |          |                |     |         | Page<br>Page   |
|      | +      |                        | 2                                  | 3           | 4   | 4        | 4              | 4   | 4       | .5             |
|      |        |                        |                                    |             | 185 | 185 exp. | 185 exp.       | 186 | 186 mp. |                |
| -    |        | 41. 7 7                |                                    |             | 21  | 25       | 33             | 24  | 27      |                |
| *2   | 1 -    | stka nárazová          | Impact safety element              | 9 5037 077  | 1   | 1        | 1              | 1   | 1       |                |
|      | -      | chlagsicherung         | Arrete de chod                     |             |     |          |                | 1   | -       | 12             |
| *3   | Závě   | -                      | Hinge                              | 9 5000 256  | 1   | 1        | 1              | 1   | 1       |                |
|      |        | ängung                 | Attelage                           |             | -   |          |                | []  | 1       | 14             |
| *4   |        | rámu                   | Part of frame                      | 9 5047 137  | 1   | 1        | 0              | 1   | 4       |                |
|      |        | menteil                | Portion du chaseis                 |             |     |          |                |     | 1       | 16             |
| 5    |        | on hlavní              | Main drive                         | 9 5009 138  | 1   | 1        | 1              | 0   | 0       |                |
|      |        | otantrieb              | Entraiment principal               |             |     |          | ł .<br>1       |     |         | 13             |
| 6    |        | táž πáhonu II.         | Drive assy II.                     | 9 3897 116  | 1   | 1        | - 1            | 0   | 0       |                |
|      |        | ebsmontage II.         | Montage de l'entrainage II.        |             |     | 1        | Į              |     |         | 20             |
| 7    |        | ojí žací kompletní     | Mower, assembly                    | 9 5096 174  | 1   | 1        | Q              | 0   | 0       |                |
|      |        | werk, Komplett         | Moissonneuer complet               |             |     |          |                |     |         | 22             |
| 8    | mont   |                        | Mounting system                    | 9 5009 018  | 1   | 1 1      | 0              | 0   | 0       |                |
|      |        | agesystem              | Assemblage                         |             |     |          |                |     |         | 32             |
| 9    | -      | ochranný               | Protection guard                   | 9 5009 013  | 1   | 1        | 0              | 0   | 0       |                |
|      |        | tzabdeckung            | Capot de protection                |             |     |          |                |     |         | 42             |
| 10   |        | ndioli 7104061CE007096 | P.t.o. drive shaft Bondioll-Pavesi | 0296648     | 1   | 1        | ¶ <sup>2</sup> | 0   | 0       |                |
|      |        | welle 7104061CE007096  | Arbre articulé Bondioli-Pavesi     |             | ÷., |          |                |     |         | 48             |
| 11:  |        | l dopravní             | Traffic plate                      | 9 8697 035  | 1   | 0        | C              | 1   | Ö       |                |
|      |        | ehraplatte             | Panneccau de circulation           | [ ]         |     |          | - 1            |     |         | 48             |
| 12   |        | išenství               | Accessories                        | 9 8700 036  | 1   | 0        | 0              | 0   | 0       |                |
|      | Zube   |                        | Accessoires                        |             |     |          |                |     |         | 50             |
| 13   | Nápis  | •                      | Notices                            | 9 8700 035  | 1   | 0        | 0              | G   | 0       |                |
|      |        | briften                | inscriptions                       |             |     |          |                |     |         | 54             |
| 4    | F      | plachet ZTR-185-žlutá  | Canvas set ZTR-185-yellow          | 0373651     | 1   | 1        | 4              | 0   | C       |                |
| _    | -      | tuchsatz ZTR-185-gelb  | Complet de toiles ZTR-185-jaune    |             |     |          | E.             |     |         | 56             |
| 15   |        | komplet                | Disk assembly                      | 9 5009 154  | 2   | G        | 0              | 2   | 0       |                |
|      |        | komplett               | Disque complet                     |             |     |          |                |     |         | 58             |
| 6    |        | išenství               | Accessories                        | 9 8700 195  | G   | 1        | 1              | 0   | G       |                |
|      | Zubel  |                        | Accessoires                        |             |     |          |                | -   | 25      | 60             |
| 7    | Nápis  |                        | Notices                            | 9 8700 194  | C   | 1        | -              | Ü   | 0       |                |
|      |        | riften                 | Inscriptions                       |             |     |          |                | •   |         | 62             |
| 18   | Talíř  |                        | Disk                               | 1 1547 027  | 0   | 2        | 2              | 0   | 2       |                |
| 1004 | Teller |                        | Disque                             |             | Ì   |          |                |     |         | 64             |
| 9    |        | iž néhonu              | Drive assy                         | 9 5009 014  | 0   | 0        | G              | 1   | 1       |                |
|      |        | bsmontage              | wontage de l'entrainage            | 1           |     |          |                |     |         | 66             |
| 0    |        | n hiavní               | Main drive                         | \$ 5009 250 | 0   | C        | 0              | 1   | 1       |                |
|      |        | antrieb                | Entraiment principal               |             |     |          |                |     |         | 68             |
| 1    | Ústroj |                        | Mower                              | 9 5096 175  | 0   | Ū        | 0              | 1   | 1       |                |
|      | Mähw   |                        | Moissonneuer                       |             |     |          |                |     |         | 70             |
| 2    | Montá  |                        | Mounting system                    | 9 5009 129  | 0   | 0        | 0              |     | 1       |                |
|      |        |                        | Assemblage                         |             |     | Ì        |                |     |         | 82             |
| 51 I |        |                        | Protection guard                   | 9 5009 081  | 0   | 0        | 0              | 1   | 1       |                |
|      |        |                        | Capot de protection                |             |     | -        |                |     |         | 96             |
| 4 I  | Nápis  |                        | Notices                            | 9 8700 199  | 0   | 6        | 0              | 1   | 0       |                |
|      | Ansch  | riften                 | Inscriptions                       |             |     |          |                |     | ~       | 100            |
| 5    | Montá  | ž krytu lamače         | Breaker mounting                   | 9 5009 085  | 0   | 0        | 0              | 1   | 0       |                |
| 1    | Monta  |                        | Assembl. de dispositif à           |             | - { | ~        | <b>v</b>       |     | .0      | 102            |