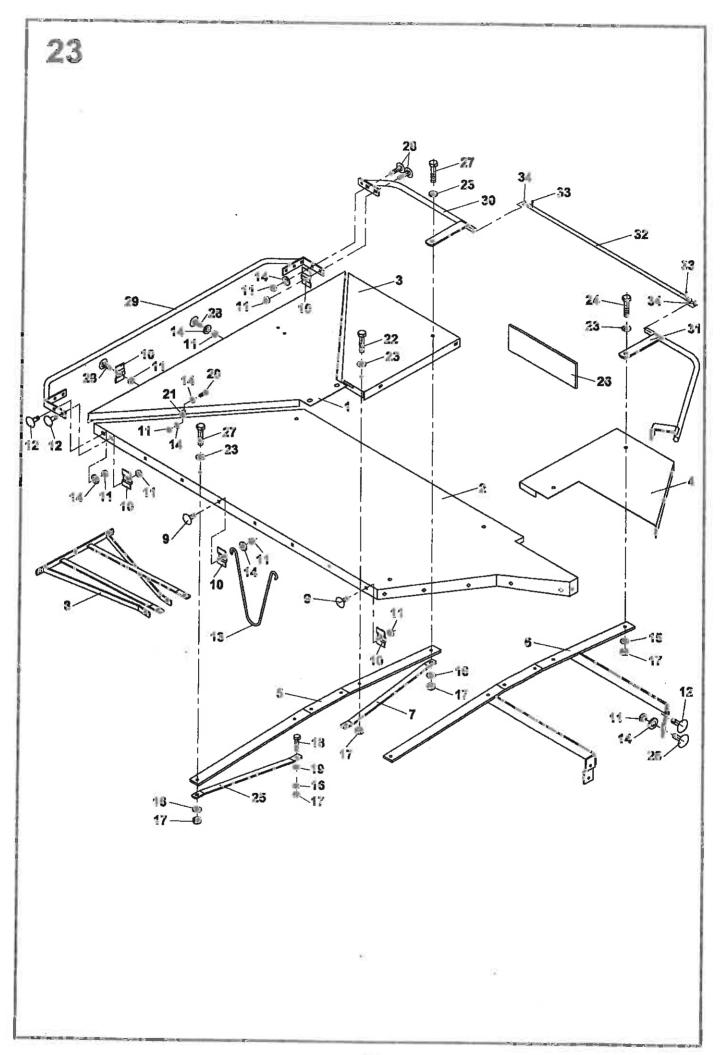

|      | TR     | Obsah                  |                                    | Content     | S   |          |                |     |         | Stran<br>Seite |
|------|--------|------------------------|------------------------------------|-------------|-----|----------|----------------|-----|---------|----------------|
| 18:  | 5/186  | Inhalt                 |                                    | Contenu     | 1   |          |                |     |         | Page<br>Page   |
|      | +      |                        | 2                                  | 3           | 4   | 4        | 4              | 4   | 4       | .5             |
|      |        |                        |                                    |             | 185 | 185 exp. | 185 exp.       | 186 | 186 mp. |                |
| -    |        | 41. 7 7                |                                    |             | 21  | 25       | 33             | 24  | 27      |                |
| *2   | 1 -    | stka nárazová          | Impact safety element              | 9 5037 077  | 1   | 1        | 1              | 1   | 1       |                |
|      | -      | chlagsicherung         | Arrete de chod                     |             |     |          |                | 1   | -       | 12             |
| *3   | Závě   | -                      | Hinge                              | 9 5000 256  | 1   | 1        | 1              | 1   | 1       |                |
|      |        | ängung                 | Attelage                           |             | -   |          |                | []  | 1       | 14             |
| *4   |        | rámu                   | Part of frame                      | 9 5047 137  | 1   | 1        | 0              | 1   | 4       |                |
|      |        | menteil                | Portion du chaseis                 |             |     |          |                |     | 1       | 16             |
| 5    |        | on hlavní              | Main drive                         | 9 5009 138  | 1   | 1        | 1              | 0   | 0       |                |
|      |        | otantrieb              | Entraiment principal               |             |     |          | ł .<br>1       |     |         | 13             |
| 6    |        | táž πáhonu II.         | Drive assy II.                     | 9 3897 116  | 1   | 1        | - 1            | 0   | 0       |                |
|      |        | ebsmontage II.         | Montage de l'entrainage II.        |             |     | 1        | Į              |     |         | 20             |
| 7    |        | ojí žací kompletní     | Mower, assembly                    | 9 5096 174  | 1   | 1        | Q              | 0   | 0       |                |
|      |        | werk, Komplett         | Moissonneuer complet               |             |     |          |                |     |         | 22             |
| 8    | mont   |                        | Mounting system                    | 9 5009 018  | 1   | 1 1      | 0              | 0   | 0       |                |
|      |        | agesystem              | Assemblage                         |             |     |          |                |     |         | 32             |
| 9    | -      | ochranný               | Protection guard                   | 9 5009 013  | 1   | 1        | 0              | 0   | 0       |                |
|      |        | tzabdeckung            | Capot de protection                |             |     |          |                |     |         | 42             |
| 10   |        | ndioli 7104061CE007096 | P.t.o. drive shaft Bondioll-Pavesi | 0296648     | 1   | 1        | ¶ <sup>2</sup> | 0   | 0       |                |
|      |        | welle 7104061CE007096  | Arbre articulé Bondioli-Pavesi     |             | ÷., |          |                |     |         | 48             |
| 11:  |        | l dopravní             | Traffic plate                      | 9 8697 035  | 1   | 0        | C              | 1   | Ö       |                |
|      |        | ehraplatte             | Panneccau de circulation           | [ ]         |     |          | - 1            |     |         | 48             |
| 12   |        | išenství               | Accessories                        | 9 8700 036  | 1   | 0        | 0              | 0   | 0       |                |
|      | Zube   |                        | Accessoires                        |             |     |          |                |     |         | 50             |
| 13   | Nápis  | •                      | Notices                            | 9 8700 035  | 1   | 0        | 0              | G   | 0       |                |
|      |        | briften                | inscriptions                       |             |     |          |                |     |         | 54             |
| 4    | F      | plachet ZTR-185-žlutá  | Canvas set ZTR-185-yellow          | 0373651     | 1   | 1        | 4              | 0   | C       |                |
| _    | -      | tuchsatz ZTR-185-gelb  | Complet de toiles ZTR-185-jaune    |             |     |          | E.             |     |         | 56             |
| 15   |        | komplet                | Disk assembly                      | 9 5009 154  | 2   | G        | 0              | 2   | 0       |                |
|      |        | komplett               | Disque complet                     |             |     |          |                |     |         | 58             |
| 6    |        | išenství               | Accessories                        | 9 8700 195  | G   | 1        | 1              | 0   | G       |                |
|      | Zubel  |                        | Accessoires                        |             |     |          |                | -   | 25      | 60             |
| 7    | Nápis  |                        | Notices                            | 9 8700 194  | C   | 1        | -              | Ü   | 0       |                |
|      |        | riften                 | Inscriptions                       |             |     |          |                | •   |         | 62             |
| 18   | Talíř  |                        | Disk                               | 1 1547 027  | 0   | 2        | 2              | 0   | 2       |                |
| 1004 | Teller |                        | Disque                             |             | Ì   |          |                |     |         | 64             |
| 9    |        | iž néhonu              | Drive assy                         | 9 5009 014  | 0   | 0        | G              | 1   | 1       |                |
|      |        | bsmontage              | wontage de l'entrainage            | 1           |     |          |                |     |         | 66             |
| 0    |        | n hiavní               | Main drive                         | \$ 5009 250 | 0   | C        | 0              | 1   | 1       |                |
|      |        | antrieb                | Entraiment principal               |             |     |          |                |     |         | 68             |
| 1    | Ústroj |                        | Mower                              | 9 5096 175  | 0   | Ū        | 0              | 1   | 1       |                |
|      | Mähw   |                        | Moissonneuer                       |             |     |          |                |     |         | 70             |
| 2    | Montá  |                        | Mounting system                    | 9 5009 129  | 0   | 0        | 0              |     | 1       |                |
|      |        |                        | Assemblage                         |             |     | Ì        |                |     |         | 82             |
| 51 I |        |                        | Protection guard                   | 9 5009 081  | 0   | 0        | 0              | 1   | 1       |                |
|      |        |                        | Capot de protection                |             |     | -        |                |     |         | 96             |
| 4 I  | Nápis  |                        | Notices                            | 9 8700 199  | 0   | 6        | 0              | 1   | 0       |                |
|      | Ansch  | riften                 | Inscriptions                       |             |     |          |                |     | ~       | 100            |
| 5    | Montá  | ž krytu lamače         | Breaker mounting                   | 9 5009 085  | 0   | 0        | 0              | 1   | 0       |                |
| 1    | Monta  |                        | Assembl. de dispositif à           |             | - { | ~        | <b>v</b>       |     | .0      | 102            |