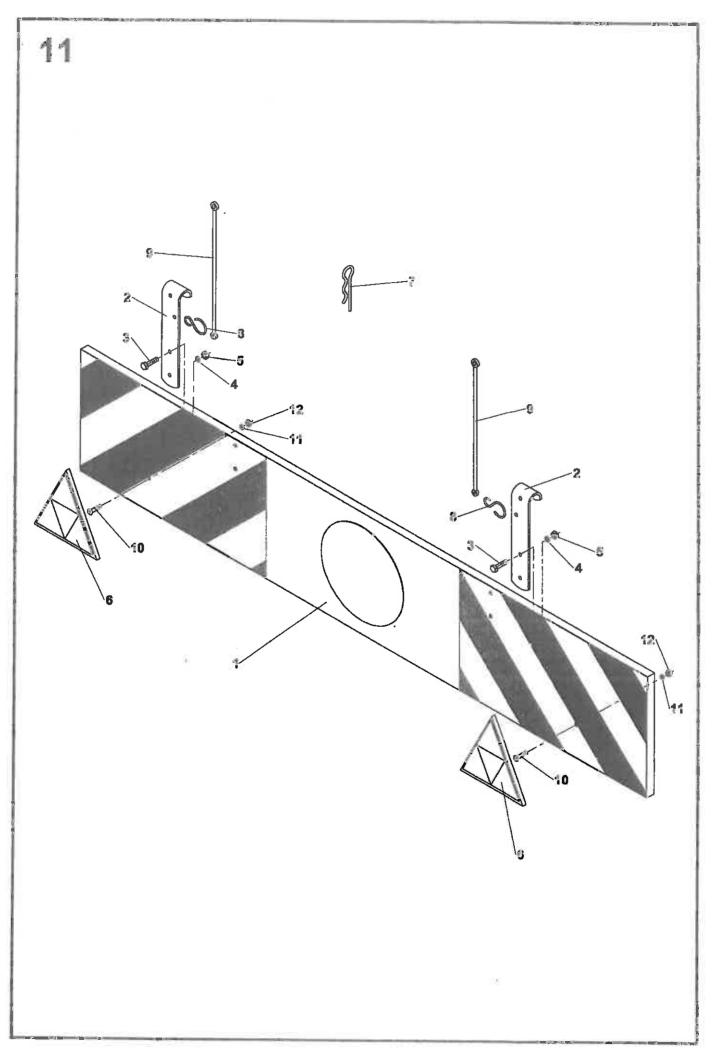

|      | TR     | Obsah                  |                                    | Content     | S   |          |                |     |         | Stran<br>Seite |
|------|--------|------------------------|------------------------------------|-------------|-----|----------|----------------|-----|---------|----------------|
| 18:  | 5/186  | Inhalt                 |                                    | Contenu     | 1   |          |                |     |         | Page<br>Page   |
|      | +      |                        | 2                                  | 3           | 4   | 4        | 4              | 4   | 4       | .5             |
|      |        |                        |                                    |             | 185 | 185 exp. | 185 exp.       | 186 | 186 mp. |                |
| -    |        | 41. 7 7                |                                    |             | 21  | 25       | 33             | 24  | 27      |                |
| *2   | 1 -    | stka nárazová          | Impact safety element              | 9 5037 077  | 1   | 1        | 1              | 1   | 1       |                |
|      | -      | chlagsicherung         | Arrete de chod                     |             |     |          |                | 1   | -       | 12             |
| *3   | Závě   | -                      | Hinge                              | 9 5000 256  | 1   | 1        | 1              | 1   | 1       |                |
|      |        | ängung                 | Attelage                           |             | -   |          |                | []  | 1       | 14             |
| *4   |        | rámu                   | Part of frame                      | 9 5047 137  | 1   | 1        | 0              | 1   | 4       |                |
|      |        | menteil                | Portion du chaseis                 |             |     |          |                |     | 1       | 16             |
| 5    |        | on hlavní              | Main drive                         | 9 5009 138  | 1   | 1        | 1              | 0   | 0       |                |
|      |        | otantrieb              | Entraiment principal               |             |     |          | ł .<br>1       |     |         | 13             |
| 6    |        | táž πáhonu II.         | Drive assy II.                     | 9 3897 116  | 1   | 1        | - 1            | 0   | 0       |                |
|      |        | ebsmontage II.         | Montage de l'entrainage II.        |             |     | 1        | Į              |     |         | 20             |
| 7    |        | ojí žací kompletní     | Mower, assembly                    | 9 5096 174  | 1   | 1        | Q              | 0   | 0       |                |
|      |        | werk, Komplett         | Moissonneuer complet               |             |     |          |                |     |         | 22             |
| 8    | mont   |                        | Mounting system                    | 9 5009 018  | 1   | 1 1      | 0              | 0   | 0       |                |
|      |        | agesystem              | Assemblage                         |             |     |          |                |     |         | 32             |
| 9    | -      | ochranný               | Protection guard                   | 9 5009 013  | 1   | 1        | 0              | 0   | 0       |                |
|      |        | tzabdeckung            | Capot de protection                |             |     |          |                |     |         | 42             |
| 10   |        | ndioli 7104061CE007096 | P.t.o. drive shaft Bondioll-Pavesi | 0296648     | 1   | 1        | ¶ <sup>2</sup> | 0   | 0       |                |
|      |        | welle 7104061CE007096  | Arbre articulé Bondioli-Pavesi     |             | ÷., |          |                |     |         | 48             |
| 11:  |        | l dopravní             | Traffic plate                      | 9 8697 035  | 1   | 0        | C              | 1   | Ö       |                |
|      |        | ehraplatte             | Panneccau de circulation           | [ ]         |     |          | - 1            |     |         | 48             |
| 12   |        | išenství               | Accessories                        | 9 8700 036  | 1   | 0        | 0              | 0   | 0       |                |
|      | Zube   |                        | Accessoires                        |             |     |          |                |     |         | 50             |
| 13   | Nápis  | •                      | Notices                            | 9 8700 035  | 1   | 0        | 0              | G   | 0       |                |
|      |        | briften                | inscriptions                       |             |     |          |                |     |         | 54             |
| 4    | F      | plachet ZTR-185-žlutá  | Canvas set ZTR-185-yellow          | 0373651     | 1   | 1        | 4              | 0   | C       |                |
| _    | -      | tuchsatz ZTR-185-gelb  | Complet de toiles ZTR-185-jaune    |             |     |          | E.             |     |         | 56             |
| 15   |        | komplet                | Disk assembly                      | 9 5009 154  | 2   | G        | 0              | 2   | 0       |                |
|      |        | komplett               | Disque complet                     |             |     |          |                |     |         | 58             |
| 6    |        | išenství               | Accessories                        | 9 8700 195  | G   | 1        | 1              | 0   | G       |                |
|      | Zubel  |                        | Accessoires                        |             |     |          |                | -   | 25      | 60             |
| 7    | Nápis  |                        | Notices                            | 9 8700 194  | C   | 1        | -              | Ü   | 0       |                |
|      |        | riften                 | Inscriptions                       |             |     |          |                | •   |         | 62             |
| 18   | Talíř  |                        | Disk                               | 1 1547 027  | 0   | 2        | 2              | 0   | 2       |                |
| 1004 | Teller |                        | Disque                             |             | Ì   |          |                |     |         | 64             |
| 9    |        | iž néhonu              | Drive assy                         | 9 5009 014  | 0   | 0        | G              | 1   | 1       |                |
|      |        | bsmontage              | wontage de l'entrainage            | 1           |     |          |                |     |         | 66             |
| 0    |        | n hiavní               | Main drive                         | \$ 5009 250 | 0   | C        | 0              | 1   | 1       |                |
|      |        | antrieb                | Entraiment principal               |             |     |          |                |     |         | 68             |
| 1    | Ústroj |                        | Mower                              | 9 5096 175  | 0   | Ū        | 0              | 1   | 1       |                |
|      | Mähw   |                        | Moissonneuer                       |             |     |          |                |     |         | 70             |
| 2    | Montá  |                        | Mounting system                    | 9 5009 129  | 0   | 0        | 0              |     | 1       |                |
|      |        |                        | Assemblage                         |             |     | Ì        |                |     |         | 82             |
| 51 I |        |                        | Protection guard                   | 9 5009 081  | 0   | 0        | 0              | 1   | 1       |                |
|      |        |                        | Capot de protection                |             |     | -        |                |     |         | 96             |
| 4 I  | Nápis  |                        | Notices                            | 9 8700 199  | 0   | 6        | 0              | 1   | 0       |                |
|      | Ansch  | riften                 | Inscriptions                       |             |     |          |                |     | ~       | 100            |
| 5    | Montá  | ž krytu lamače         | Breaker mounting                   | 9 5009 085  | 0   | 0        | 0              | 1   | 0       |                |
| 1    | Monta  |                        | Assembl. de dispositif à           |             | - { | ~        | <b>v</b>       |     | .0      | 102            |