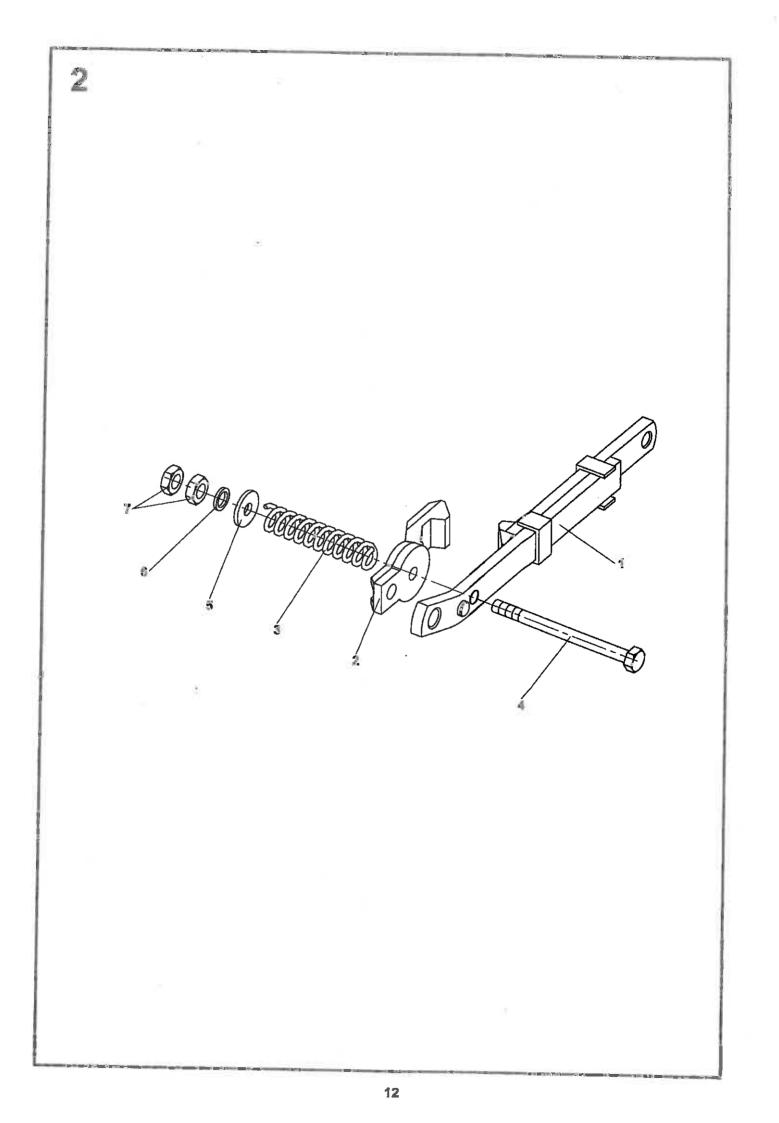

|      | TR     | Obsah                  |                                    | Content     | S   |          |                |     |         | Stran<br>Seite |
|------|--------|------------------------|------------------------------------|-------------|-----|----------|----------------|-----|---------|----------------|
| 18:  | 5/186  | Inhalt                 |                                    | Contenu     | 1   |          |                |     |         | Page<br>Page   |
|      | +      |                        | 2                                  | 3           | 4   | 4        | 4              | 4   | 4       | .5             |
|      |        |                        |                                    |             | 185 | 185 exp. | 185 exp.       | 186 | 186 mp. |                |
| -    |        | 41. 7 7                |                                    |             | 21  | 25       | 33             | 24  | 27      |                |
| *2   | 1 -    | stka nárazová          | Impact safety element              | 9 5037 077  | 1   | 1        | 1              | 1   | 1       |                |
|      | -      | chlagsicherung         | Arrete de chod                     |             |     |          |                | 1   | -       | 12             |
| *3   | Závě   | -                      | Hinge                              | 9 5000 256  | 1   | 1        | 1              | 1   | 1       |                |
|      |        | ängung                 | Attelage                           |             | -   |          |                | []  | 1       | 14             |
| *4   |        | rámu                   | Part of frame                      | 9 5047 137  | 1   | 1        | 0              | 1   | 4       |                |
|      |        | menteil                | Portion du chaseis                 |             |     |          |                |     | 1       | 16             |
| 5    |        | on hlavní              | Main drive                         | 9 5009 138  | 1   | 1        | 1              | 0   | 0       |                |
|      |        | otantrieb              | Entraiment principal               |             |     |          | ł .<br>1       |     |         | 13             |
| 6    |        | táž πáhonu II.         | Drive assy II.                     | 9 3897 116  | 1   | 1        | - 1            | 0   | 0       |                |
|      |        | ebsmontage II.         | Montage de l'entrainage II.        |             |     | 1        | Į              |     |         | 20             |
| 7    |        | ojí žací kompletní     | Mower, assembly                    | 9 5096 174  | 1   | 1        | Q              | 0   | 0       |                |
|      |        | werk, Komplett         | Moissonneuer complet               |             |     |          |                |     |         | 22             |
| 8    | mont   |                        | Mounting system                    | 9 5009 018  | 1   | 1 1      | 0              | 0   | 0       |                |
|      |        | agesystem              | Assemblage                         |             |     |          |                |     |         | 32             |
| 9    | -      | ochranný               | Protection guard                   | 9 5009 013  | 1   | 1        | 0              | 0   | 0       |                |
|      |        | tzabdeckung            | Capot de protection                |             |     |          |                |     |         | 42             |
| 10   |        | ndioli 7104061CE007096 | P.t.o. drive shaft Bondioll-Pavesi | 0296648     | 1   | 1        | ¶ <sup>2</sup> | 0   | 0       |                |
|      |        | welle 7104061CE007096  | Arbre articulé Bondioli-Pavesi     |             | ÷., |          |                |     |         | 48             |
| 11:  |        | l dopravní             | Traffic plate                      | 9 8697 035  | 1   | 0        | C              | 1   | Ö       |                |
|      |        | ehraplatte             | Panneccau de circulation           | [ ]         |     |          | - 1            |     |         | 48             |
| 12   |        | išenství               | Accessories                        | 9 8700 036  | 1   | 0        | 0              | 0   | 0       |                |
|      | Zube   |                        | Accessoires                        |             |     |          |                |     |         | 50             |
| 13   | Nápis  | •                      | Notices                            | 9 8700 035  | 1   | 0        | 0              | G   | 0       |                |
|      |        | briften                | inscriptions                       |             |     |          |                |     |         | 54             |
| 4    | F      | plachet ZTR-185-žlutá  | Canvas set ZTR-185-yellow          | 0373651     | 1   | 1        | 4              | 0   | C       |                |
| _    | -      | tuchsatz ZTR-185-gelb  | Complet de toiles ZTR-185-jaune    |             |     |          | E.             |     |         | 56             |
| 15   |        | komplet                | Disk assembly                      | 9 5009 154  | 2   | G        | 0              | 2   | 0       |                |
|      |        | komplett               | Disque complet                     |             |     |          |                |     |         | 58             |
| 6    |        | išenství               | Accessories                        | 9 8700 195  | G   | 1        | 1              | 0   | G       |                |
|      | Zubel  |                        | Accessoires                        |             |     |          |                | -   | 25      | 60             |
| 7    | Nápis  |                        | Notices                            | 9 8700 194  | C   | 1        | -              | Ü   | 0       |                |
|      |        | riften                 | Inscriptions                       |             |     |          |                | •   |         | 62             |
| 18   | Talíř  |                        | Disk                               | 1 1547 027  | 0   | 2        | 2              | 0   | 2       |                |
| 1004 | Teller |                        | Disque                             |             | Ì   |          |                |     |         | 64             |
| 9    |        | iž néhonu              | Drive assy                         | 9 5009 014  | 0   | 0        | G              | 1   | 1       |                |
|      |        | bsmontage              | wontage de l'entrainage            | 1           |     |          |                |     |         | 66             |
| 0    |        | n hiavní               | Main drive                         | \$ 5009 250 | 0   | C        | 0              | 1   | 1       |                |
|      |        | antrieb                | Entraiment principal               |             |     |          |                |     |         | 68             |
| 1    | Ústroj |                        | Mower                              | 9 5096 175  | 0   | Ū        | 0              | 1   | 1       |                |
|      | Mähw   |                        | Moissonneuer                       |             |     |          |                |     |         | 70             |
| 2    | Montá  |                        | Mounting system                    | 9 5009 129  | 0   | 0        | 0              |     | 1       |                |
|      |        |                        | Assemblage                         |             |     | Ì        |                |     |         | 82             |
| 51 I |        |                        | Protection guard                   | 9 5009 081  | 0   | 0        | 0              | 1   | 1       |                |
|      |        |                        | Capot de protection                |             |     | -        |                |     |         | 96             |
| 4 I  | Nápis  |                        | Notices                            | 9 8700 199  | 0   | 6        | 0              | 1   | 0       |                |
|      | Ansch  | riften                 | Inscriptions                       |             |     |          |                |     | ~       | 100            |
| 5    | Montá  | ž krytu lamače         | Breaker mounting                   | 9 5009 085  | 0   | 0        | 0              | 1   | 0       |                |
| 1    | Monta  |                        | Assembl. de dispositif à           |             | - { | ~        | <b>v</b>       |     | .0      | 102            |