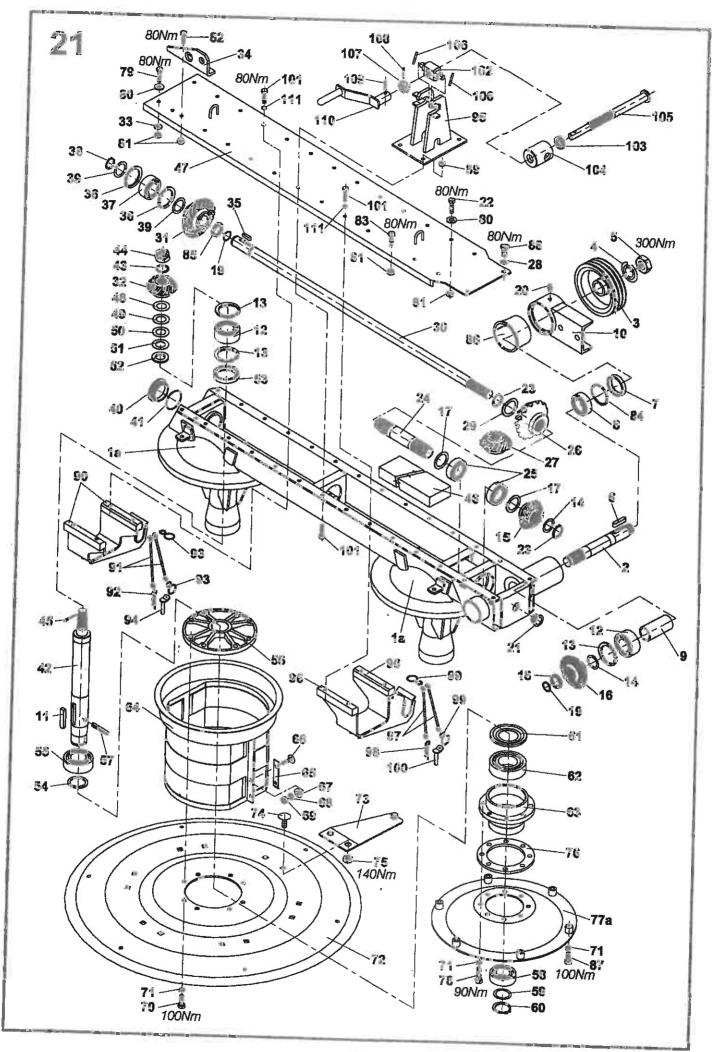

|      | TR     | Obsah                  |                                    | Content     | S   |          |                |     |         | Stran<br>Seite |
|------|--------|------------------------|------------------------------------|-------------|-----|----------|----------------|-----|---------|----------------|
| 18:  | 5/186  | Inhalt                 |                                    | Contenu     | 1   |          |                |     |         | Page<br>Page   |
|      | +      |                        | 2                                  | 3           | 4   | 4        | 4              | 4   | 4       | .5             |
|      |        |                        |                                    |             | 185 | 185 exp. | 185 exp.       | 186 | 186 mp. |                |
| -    |        | 41. 7 7                |                                    |             | 21  | 25       | 33             | 24  | 27      |                |
| *2   | 1 -    | stka nárazová          | Impact safety element              | 9 5037 077  | 1   | 1        | 1              | 1   | 1       |                |
|      | -      | chlagsicherung         | Arrete de chod                     |             |     |          |                | 1   | -       | 12             |
| *3   | Závě   | -                      | Hinge                              | 9 5000 256  | 1   | 1        | 1              | 1   | 1       |                |
|      |        | ängung                 | Attelage                           |             | -   |          |                | []  | 1       | 14             |
| *4   |        | rámu                   | Part of frame                      | 9 5047 137  | 1   | 1        | 0              | 1   | 4       |                |
|      |        | menteil                | Portion du chaseis                 |             |     |          |                |     | 1       | 16             |
| 5    |        | on hlavní              | Main drive                         | 9 5009 138  | 1   | 1        | 1              | 0   | 0       |                |
|      |        | otantrieb              | Entraiment principal               |             |     |          | ł .<br>1       |     |         | 13             |
| 6    |        | táž πáhonu II.         | Drive assy II.                     | 9 3897 116  | 1   | 1        | - 1            | 0   | 0       |                |
|      |        | ebsmontage II.         | Montage de l'entrainage II.        |             |     | 1        | Į              |     |         | 20             |
| 7    |        | ojí žací kompletní     | Mower, assembly                    | 9 5096 174  | 1   | 1        | Q              | 0   | 0       |                |
|      |        | werk, Komplett         | Moissonneuer complet               |             |     |          |                |     |         | 22             |
| 8    | mont   |                        | Mounting system                    | 9 5009 018  | 1   | 1 1      | 0              | 0   | 0       |                |
|      |        | agesystem              | Assemblage                         |             |     |          |                |     |         | 32             |
| 9    | -      | ochranný               | Protection guard                   | 9 5009 013  | 1   | 1        | 0              | 0   | 0       |                |
|      |        | tzabdeckung            | Capot de protection                |             |     |          |                |     |         | 42             |
| 10   |        | ndioli 7104061CE007096 | P.t.o. drive shaft Bondioll-Pavesi | 0296648     | 1   | 1        | ¶ <sup>2</sup> | 0   | 0       |                |
|      |        | welle 7104061CE007096  | Arbre articulé Bondioli-Pavesi     |             | ÷., |          |                |     |         | 48             |
| 11:  |        | l dopravní             | Traffic plate                      | 9 8697 035  | 1   | 0        | C              | 1   | Ö       |                |
|      |        | ehraplatte             | Panneccau de circulation           | [ ]         |     |          | - 1            |     |         | 48             |
| 12   |        | išenství               | Accessories                        | 9 8700 036  | 1   | 0        | 0              | 0   | 0       |                |
|      | Zube   |                        | Accessoires                        |             |     |          |                |     |         | 50             |
| 13   | Nápis  | •                      | Notices                            | 9 8700 035  | 1   | 0        | 0              | G   | 0       |                |
|      |        | briften                | inscriptions                       |             |     |          |                |     |         | 54             |
| 4    | F      | plachet ZTR-185-žlutá  | Canvas set ZTR-185-yellow          | 0373651     | 1   | 1        | 4              | 0   | C       |                |
| _    | -      | tuchsatz ZTR-185-gelb  | Complet de toiles ZTR-185-jaune    |             |     |          | E.             |     |         | 56             |
| 15   |        | komplet                | Disk assembly                      | 9 5009 154  | 2   | G        | 0              | 2   | 0       |                |
|      |        | komplett               | Disque complet                     |             |     |          |                |     |         | 58             |
| 6    |        | išenství               | Accessories                        | 9 8700 195  | G   | 1        | 1              | 0   | G       |                |
|      | Zubel  |                        | Accessoires                        |             |     |          |                | -   | 25      | 60             |
| 7    | Nápis  |                        | Notices                            | 9 8700 194  | C   | 1        | -              | Ü   | 0       |                |
|      |        | riften                 | Inscriptions                       |             |     |          |                | •   |         | 62             |
| 18   | Talíř  |                        | Disk                               | 1 1547 027  | 0   | 2        | 2              | 0   | 2       |                |
| 1004 | Teller |                        | Disque                             |             | Ì   |          |                |     |         | 64             |
| 9    |        | iž néhonu              | Drive assy                         | 9 5009 014  | 0   | 0        | G              | 1   | 1       |                |
|      |        | bsmontage              | wontage de l'entrainage            | 1           |     |          |                |     |         | 66             |
| 0    |        | n hiavní               | Main drive                         | \$ 5009 250 | 0   | C        | 0              | 1   | 1       |                |
|      |        | antrieb                | Entraiment principal               |             |     |          |                |     |         | 68             |
| 1    | Ústroj |                        | Mower                              | 9 5096 175  | 0   | Ū        | 0              | 1   | 1       |                |
|      | Mähw   |                        | Moissonneuer                       |             |     |          |                |     |         | 70             |
| 2    | Montá  |                        | Mounting system                    | 9 5009 129  | 0   | 0        | 0              |     | 1       |                |
|      |        |                        | Assemblage                         |             |     | Ì        |                |     |         | 82             |
| 51 I |        |                        | Protection guard                   | 9 5009 081  | 0   | 0        | 0              | 1   | 1       |                |
|      |        |                        | Capot de protection                |             |     | -        |                |     |         | 96             |
| 4 I  | Nápis  |                        | Notices                            | 9 8700 199  | 0   | 6        | 0              | 1   | 0       |                |
|      | Ansch  | riften                 | Inscriptions                       |             |     |          |                |     | ~       | 100            |
| 5    | Montá  | ž krytu lamače         | Breaker mounting                   | 9 5009 085  | 0   | 0        | 0              | 1   | 0       |                |
| 1    | Monta  |                        | Assembl. de dispositif à           |             | - { | ~        | <b>v</b>       |     | .0      | 102            |