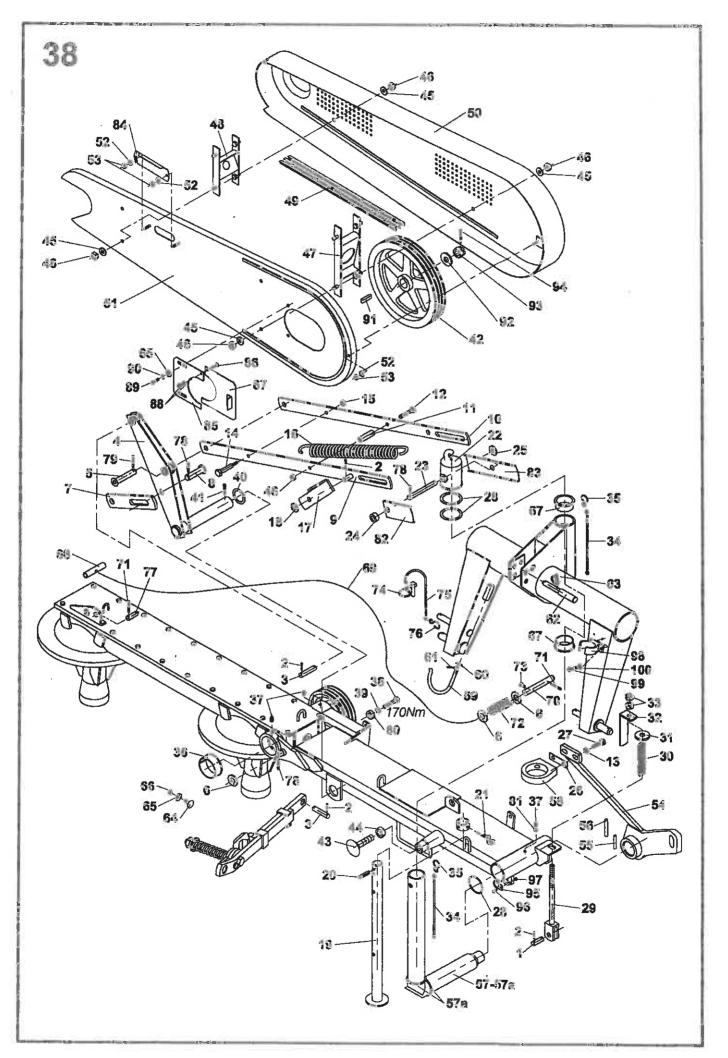

|      | TR     | Obsah                  |                                    | Content     | S   |          |                |     |         | Stran<br>Seite |
|------|--------|------------------------|------------------------------------|-------------|-----|----------|----------------|-----|---------|----------------|
| 18:  | 5/186  | Inhalt                 |                                    | Contenu     | 1   |          |                |     |         | Page<br>Page   |
|      | +      |                        | 2                                  | 3           | 4   | 4        | 4              | 4   | 4       | .5             |
|      |        |                        |                                    |             | 185 | 185 exp. | 185 exp.       | 186 | 186 mp. |                |
| -    |        | 41. 7 7                |                                    |             | 21  | 25       | 33             | 24  | 27      |                |
| *2   | 1 -    | stka nárazová          | Impact safety element              | 9 5037 077  | 1   | 1        | 1              | 1   | 1       |                |
|      | -      | chlagsicherung         | Arrete de chod                     |             |     |          |                | 1   | -       | 12             |
| *3   | Závě   | -                      | Hinge                              | 9 5000 256  | 1   | 1        | 1              | 1   | 1       |                |
|      |        | ängung                 | Attelage                           |             | -   |          |                | []  | 1       | 14             |
| *4   |        | rámu                   | Part of frame                      | 9 5047 137  | 1   | 1        | 0              | 1   | 4       |                |
|      |        | menteil                | Portion du chaseis                 |             |     |          |                |     | 1       | 16             |
| 5    |        | on hlavní              | Main drive                         | 9 5009 138  | 1   | 1        | 1              | 0   | 0       |                |
|      |        | otantrieb              | Entraiment principal               |             |     |          | ł .<br>1       |     |         | 13             |
| 6    |        | táž πáhonu II.         | Drive assy II.                     | 9 3897 116  | 1   | 1        | - 1            | 0   | 0       |                |
|      |        | ebsmontage II.         | Montage de l'entrainage II.        |             |     | 1        | Į              |     |         | 20             |
| 7    |        | ojí žací kompletní     | Mower, assembly                    | 9 5096 174  | 1   | 1        | Q              | 0   | 0       |                |
|      |        | werk, Komplett         | Moissonneuer complet               |             |     |          |                |     |         | 22             |
| 8    | mont   |                        | Mounting system                    | 9 5009 018  | 1   | 1 1      | 0              | 0   | 0       |                |
|      |        | agesystem              | Assemblage                         |             |     |          |                |     |         | 32             |
| 9    | -      | ochranný               | Protection guard                   | 9 5009 013  | 1   | 1        | 0              | 0   | 0       |                |
|      |        | tzabdeckung            | Capot de protection                |             |     |          |                |     |         | 42             |
| 10   |        | ndioli 7104061CE007096 | P.t.o. drive shaft Bondioll-Pavesi | 0296648     | 1   | 1        | ¶ <sup>2</sup> | 0   | 0       |                |
|      |        | welle 7104061CE007096  | Arbre articulé Bondioli-Pavesi     |             | ÷., |          |                |     |         | 48             |
| 11:  |        | l dopravní             | Traffic plate                      | 9 8697 035  | 1   | 0        | C              | 1   | Ö       |                |
|      |        | ehraplatte             | Panneccau de circulation           | [ ]         |     |          | - 1            |     |         | 48             |
| 12   |        | išenství               | Accessories                        | 9 8700 036  | 1   | 0        | 0              | 0   | 0       |                |
|      | Zube   |                        | Accessoires                        |             |     |          |                |     |         | 50             |
| 13   | Nápis  | •                      | Notices                            | 9 8700 035  | 1   | 0        | 0              | G   | 0       |                |
|      |        | briften                | inscriptions                       |             |     |          |                |     |         | 54             |
| 4    | F      | plachet ZTR-185-žlutá  | Canvas set ZTR-185-yellow          | 0373651     | 1   | 1        | 4              | 0   | C       |                |
| _    | -      | tuchsatz ZTR-185-gelb  | Complet de toiles ZTR-185-jaune    |             |     |          | E.             |     |         | 56             |
| 15   |        | komplet                | Disk assembly                      | 9 5009 154  | 2   | G        | 0              | 2   | 0       |                |
|      |        | komplett               | Disque complet                     |             |     |          |                |     |         | 58             |
| 6    |        | išenství               | Accessories                        | 9 8700 195  | G   | 1        | 1              | 0   | G       |                |
|      | Zubel  |                        | Accessoires                        |             |     |          |                | -   | 25      | 60             |
| 7    | Nápis  |                        | Notices                            | 9 8700 194  | C   | 1        | -              | Ü   | 0       |                |
|      |        | riften                 | Inscriptions                       |             |     |          |                | •   |         | 62             |
| 18   | Talíř  |                        | Disk                               | 1 1547 027  | 0   | 2        | 2              | 0   | 2       |                |
| 1004 | Teller |                        | Disque                             |             | Ì   |          |                |     |         | 64             |
| 9    |        | iž néhonu              | Drive assy                         | 9 5009 014  | 0   | 0        | G              | 1   | 1       |                |
|      |        | bsmontage              | wontage de l'entrainage            | 1           |     |          |                |     |         | 66             |
| 0    |        | n hiavní               | Main drive                         | \$ 5009 250 | 0   | C        | 0              | 1   | 1       |                |
|      |        | antrieb                | Entraiment principal               |             |     |          |                |     |         | 68             |
| 1    | Ústroj |                        | Mower                              | 9 5096 175  | 0   | Ū        | 0              | 1   | 1       |                |
|      | Mähw   |                        | Moissonneuer                       |             |     |          |                |     |         | 70             |
| 2    | Montá  |                        | Mounting system                    | 9 5009 129  | 0   | 0        | 0              |     | 1       |                |
|      |        |                        | Assemblage                         |             |     | Ì        |                |     |         | 82             |
| 51 I |        |                        | Protection guard                   | 9 5009 081  | 0   | 0        | 0              | 1   | 1       |                |
|      |        |                        | Capot de protection                |             |     | -        |                |     |         | 96             |
| 4 I  | Nápis  |                        | Notices                            | 9 8700 199  | 0   | 6        | 0              | 1   | 0       |                |
|      | Ansch  | riften                 | Inscriptions                       |             |     |          |                |     | ~       | 100            |
| 5    | Montá  | ž krytu lamače         | Breaker mounting                   | 9 5009 085  | 0   | 0        | 0              | 1   | 0       |                |
| 1    | Monta  |                        | Assembl. de dispositif à           |             | - { | ~        | <b>v</b>       |     | .0      | 102            |