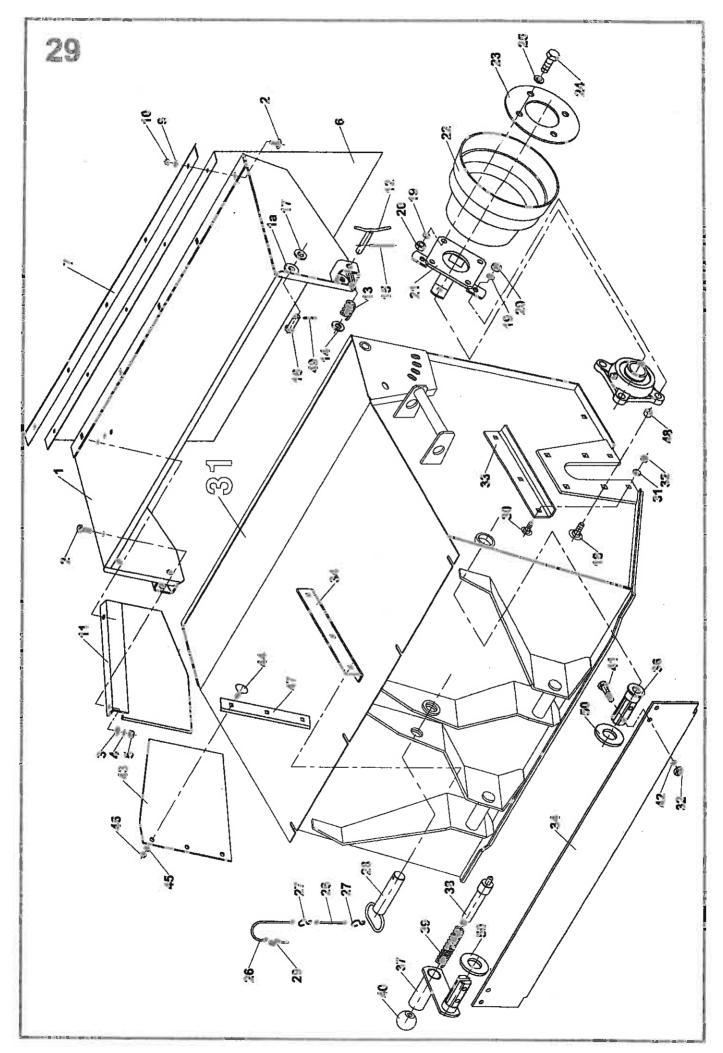

|      | TR     | Obsah                  |                                    | Content     | S   |          |                |     |         | Stran<br>Seite |
|------|--------|------------------------|------------------------------------|-------------|-----|----------|----------------|-----|---------|----------------|
| 18:  | 5/186  | Inhalt                 |                                    | Contenu     | 1   |          |                |     |         | Page<br>Page   |
|      | +      |                        | 2                                  | 3           | 4   | 4        | 4              | 4   | 4       | .5             |
|      |        |                        |                                    |             | 185 | 185 exp. | 185 exp.       | 186 | 186 mp. |                |
| -    |        | 41. 7 7                |                                    |             | 21  | 25       | 33             | 24  | 27      |                |
| *2   | 1 -    | stka nárazová          | Impact safety element              | 9 5037 077  | 1   | 1        | 1              | 1   | 1       |                |
|      | -      | chlagsicherung         | Arrete de chod                     |             |     |          |                | 1   | -       | 12             |
| *3   | Závě   | -                      | Hinge                              | 9 5000 256  | 1   | 1        | 1              | 1   | 1       |                |
|      |        | ängung                 | Attelage                           |             | -   |          |                | []  | 1       | 14             |
| *4   |        | rámu                   | Part of frame                      | 9 5047 137  | 1   | 1        | 0              | 1   | 4       |                |
|      |        | menteil                | Portion du chaseis                 |             |     |          |                |     | 1       | 16             |
| 5    |        | on hlavní              | Main drive                         | 9 5009 138  | 1   | 1        | 1              | 0   | 0       |                |
|      |        | otantrieb              | Entraiment principal               |             |     |          | ł .<br>1       |     |         | 13             |
| 6    |        | táž πáhonu II.         | Drive assy II.                     | 9 3897 116  | 1   | 1        | - 1            | 0   | 0       |                |
|      |        | ebsmontage II.         | Montage de l'entrainage II.        |             |     | 1        | Į              |     |         | 20             |
| 7    |        | ojí žací kompletní     | Mower, assembly                    | 9 5096 174  | 1   | 1        | Q              | 0   | 0       |                |
|      |        | werk, Komplett         | Moissonneuer complet               |             |     |          |                |     |         | 22             |
| 8    | mont   |                        | Mounting system                    | 9 5009 018  | 1   | 1 1      | 0              | 0   | 0       |                |
|      |        | agesystem              | Assemblage                         |             |     |          |                |     |         | 32             |
| 9    | -      | ochranný               | Protection guard                   | 9 5009 013  | 1   | 1        | 0              | 0   | 0       |                |
|      |        | tzabdeckung            | Capot de protection                |             |     |          |                |     |         | 42             |
| 10   |        | ndioli 7104061CE007096 | P.t.o. drive shaft Bondioll-Pavesi | 0296648     | 1   | 1        | ¶ <sup>2</sup> | 0   | 0       |                |
|      |        | welle 7104061CE007096  | Arbre articulé Bondioli-Pavesi     |             | ÷., |          |                |     |         | 48             |
| 11:  |        | l dopravní             | Traffic plate                      | 9 8697 035  | 1   | 0        | C              | 1   | Ö       |                |
|      |        | ehraplatte             | Panneccau de circulation           | [ ]         |     |          | - 1            |     |         | 48             |
| 12   |        | išenství               | Accessories                        | 9 8700 036  | 1   | 0        | 0              | 0   | 0       |                |
|      | Zube   |                        | Accessoires                        |             |     |          |                |     |         | 50             |
| 13   | Nápis  | •                      | Notices                            | 9 8700 035  | 1   | 0        | 0              | G   | 0       |                |
|      |        | briften                | inscriptions                       |             |     |          |                |     |         | 54             |
| 4    | F      | plachet ZTR-185-žlutá  | Canvas set ZTR-185-yellow          | 0373651     | 1   | 1        | 4              | 0   | C       |                |
| _    | -      | tuchsatz ZTR-185-gelb  | Complet de toiles ZTR-185-jaune    |             |     |          | E.             |     |         | 56             |
| 15   |        | komplet                | Disk assembly                      | 9 5009 154  | 2   | G        | 0              | 2   | 0       |                |
|      |        | komplett               | Disque complet                     |             |     |          |                |     |         | 58             |
| 6    |        | išenství               | Accessories                        | 9 8700 195  | G   | 1        | 1              | 0   | G       |                |
|      | Zubel  |                        | Accessoires                        |             |     |          |                | -   | 25      | 60             |
| 7    | Nápis  |                        | Notices                            | 9 8700 194  | C   | 1        | -              | Ü   | 0       |                |
|      |        | riften                 | Inscriptions                       |             |     |          |                | •   |         | 62             |
| 18   | Talíř  |                        | Disk                               | 1 1547 027  | 0   | 2        | 2              | 0   | 2       |                |
| 1004 | Teller |                        | Disque                             |             | Ì   |          |                |     |         | 64             |
| 9    |        | iž néhonu              | Drive assy                         | 9 5009 014  | 0   | 0        | G              | 1   | 1       |                |
|      |        | bsmontage              | wontage de l'entrainage            | 1           |     |          |                |     |         | 66             |
| 0    |        | n hiavní               | Main drive                         | \$ 5009 250 | 0   | C        | 0              | 1   | 1       |                |
|      |        | antrieb                | Entraiment principal               |             |     |          |                |     |         | 68             |
| 1    | Ústroj |                        | Mower                              | 9 5096 175  | 0   | Ū        | 0              | 1   | 1       |                |
|      | Mähw   |                        | Moissonneuer                       |             |     |          |                |     |         | 70             |
| 2    | Montá  |                        | Mounting system                    | 9 5009 129  | 0   | 0        | 0              |     | 1       |                |
|      |        |                        | Assemblage                         |             |     | Ì        |                |     |         | 82             |
| 51 I |        |                        | Protection guard                   | 9 5009 081  | 0   | 0        | 0              | 1   | 1       |                |
|      |        |                        | Capot de protection                |             |     | -        |                |     |         | 96             |
| 4 I  | Nápis  |                        | Notices                            | 9 8700 199  | 0   | 6        | 0              | 1   | 0       |                |
|      | Ansch  | riften                 | Inscriptions                       |             |     |          |                |     | ~       | 100            |
| 5    | Montá  | ž krytu lamače         | Breaker mounting                   | 9 5009 085  | 0   | 0        | 0              | 1   | 0       |                |
| 1    | Monta  |                        | Assembl. de dispositif à           |             | - { | ~        | <b>v</b>       |     | .0      | 102            |