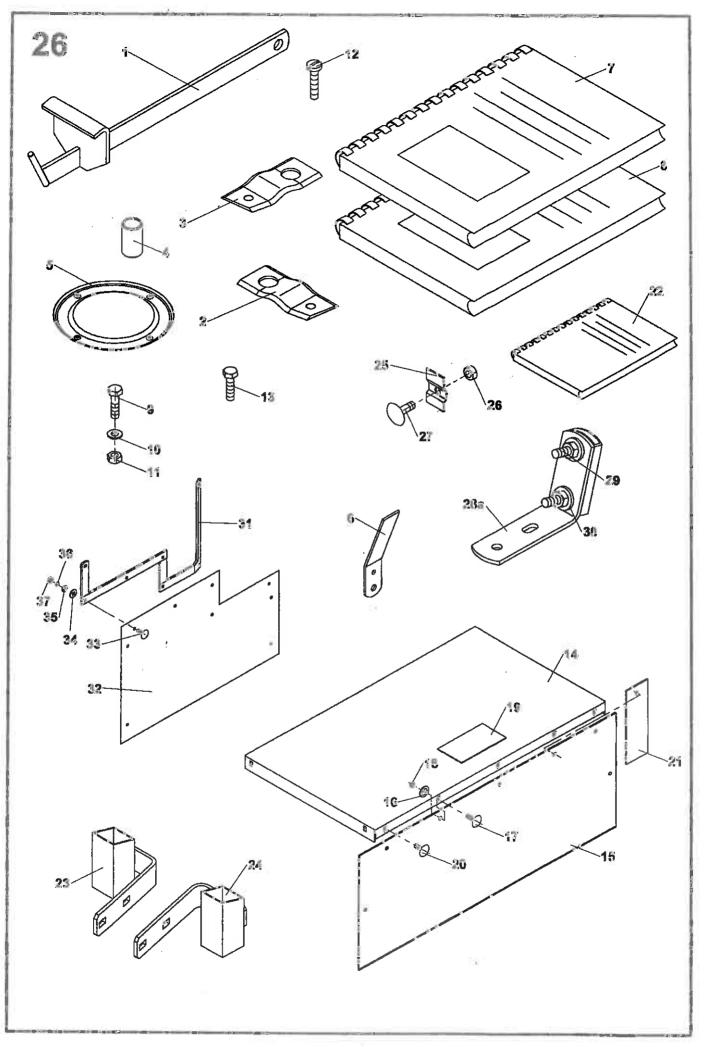

## Smøring

Dagligt smøres med fedt:

| Kraftoverføreingsakslen 4 | 1 steder |
|---------------------------|----------|
| Toprammens drejeled       | l sted   |
| Drejeled ved gearkasse 2  | 2 steder |
| Kobling (bag remskive)    | l sted   |

Gearkassen er fyldt med ca. 8 kg »Shell Alvania RO« specialfedt. Det er unødvendigt at kontrollere fedtstanden. Fedtet er godt nok for ca. 250 hektarer (maximum 2 år). Er det nødvendigt at efterfylde fedt, vær sikker på at det netop er ovennævnte fedt der bruges.

## Lubrication

Daily lubrication :

No. of lubrication points:

| 4 |
|---|
| 1 |
| 2 |
|   |
| 1 |
|   |

The gearbox is filled with atb. 8 kgs of plastic grease PZ-O. You do not need to check this.

The grease is sufficient for 250 hectares of reaped areas (or maximally 2 years).

Is it necessarily for any reason, to refill grease make sure it is plastic grease PZ-O.

Crimper ...... 2 stk. Gearkassen er fyldt med »Shell Alvania RO« specialfedt.

Det er ikke nødvendigt at kontrollere fedtstanden. Fedtet er godt for ca. 250 hektarer (max. 2 år). Er det nødvendigt at efterfylde fedt, vær sikker på, at det netop er ovennævnte fedt, der bruges.