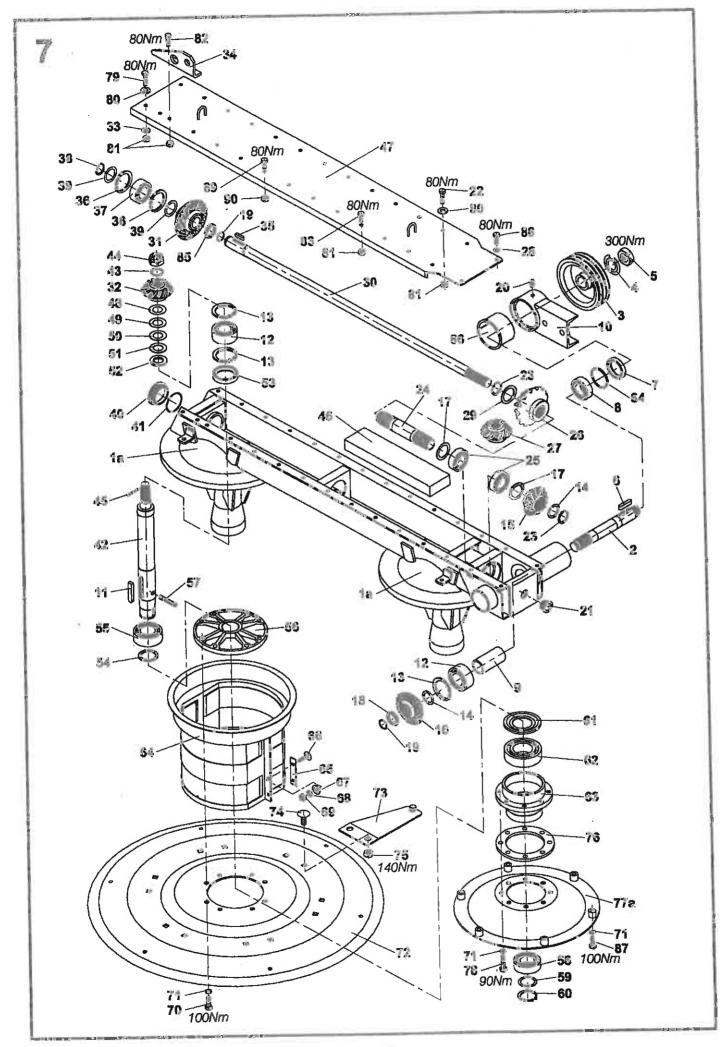

|      | TR     | Obsah                  |                                    | Content     | S   |          |                |     |         | Stran<br>Seite |
|------|--------|------------------------|------------------------------------|-------------|-----|----------|----------------|-----|---------|----------------|
| 18:  | 5/186  | Inhalt                 |                                    | Contenu     | 1   |          |                |     |         | Page<br>Page   |
|      | +      |                        | 2                                  | 3           | 4   | 4        | 4              | 4   | 4       | .5             |
|      |        |                        |                                    |             | 185 | 185 exp. | 185 exp.       | 186 | 186 mp. |                |
| -    |        | 41. 7 7                |                                    |             | 21  | 25       | 33             | 24  | 27      |                |
| *2   | 1 -    | stka nárazová          | Impact safety element              | 9 5037 077  | 1   | 1        | 1              | 1   | 1       |                |
|      | -      | chlagsicherung         | Arrete de chod                     |             |     |          |                | 1   | -       | 12             |
| *3   | Závě   | -                      | Hinge                              | 9 5000 256  | 1   | 1        | 1              | 1   | 1       |                |
|      |        | ängung                 | Attelage                           |             | -   |          |                | []  | 1       | 14             |
| *4   |        | rámu                   | Part of frame                      | 9 5047 137  | 1   | 1        | 0              | 1   | 4       |                |
|      |        | menteil                | Portion du chaseis                 |             |     |          |                |     | 1       | 16             |
| 5    |        | on hlavní              | Main drive                         | 9 5009 138  | 1   | 1        | 1              | 0   | 0       |                |
|      |        | otantrieb              | Entraiment principal               |             |     |          | ł .<br>1       |     |         | 13             |
| 6    |        | táž πáhonu II.         | Drive assy II.                     | 9 3897 116  | 1   | 1        | - 1            | 0   | 0       |                |
|      |        | ebsmontage II.         | Montage de l'entrainage II.        |             |     | 1        | Į              |     |         | 20             |
| 7    |        | ojí žací kompletní     | Mower, assembly                    | 9 5096 174  | 1   | 1        | Q              | 0   | 0       |                |
|      |        | werk, Komplett         | Moissonneuer complet               |             |     |          |                |     |         | 22             |
| 8    | mont   |                        | Mounting system                    | 9 5009 018  | 1   | 1 1      | 0              | 0   | 0       |                |
|      |        | agesystem              | Assemblage                         |             |     |          |                |     |         | 32             |
| 9    | -      | ochranný               | Protection guard                   | 9 5009 013  | 1   | 1        | 0              | 0   | 0       |                |
|      |        | tzabdeckung            | Capot de protection                |             |     |          |                |     |         | 42             |
| 10   |        | ndioli 7104061CE007096 | P.t.o. drive shaft Bondioll-Pavesi | 0296648     | 1   | 1        | ¶ <sup>2</sup> | 0   | 0       |                |
|      |        | welle 7104061CE007096  | Arbre articulé Bondioli-Pavesi     |             | ÷., |          |                |     |         | 48             |
| 11:  |        | l dopravní             | Traffic plate                      | 9 8697 035  | 1   | 0        | C              | 1   | Ö       |                |
|      |        | ehraplatte             | Panneccau de circulation           | [ ]         |     |          | - 1            |     |         | 48             |
| 12   |        | išenství               | Accessories                        | 9 8700 036  | 1   | 0        | 0              | 0   | 0       |                |
|      | Zube   |                        | Accessoires                        |             |     |          |                |     |         | 50             |
| 13   | Nápis  | •                      | Notices                            | 9 8700 035  | 1   | 0        | 0              | G   | 0       |                |
|      |        | briften                | inscriptions                       |             |     |          |                |     |         | 54             |
| 4    | F      | plachet ZTR-185-žlutá  | Canvas set ZTR-185-yellow          | 0373651     | 1   | 1        | 4              | 0   | C       |                |
| _    | -      | tuchsatz ZTR-185-gelb  | Complet de toiles ZTR-185-jaune    |             |     |          | E.             |     |         | 56             |
| 15   |        | komplet                | Disk assembly                      | 9 5009 154  | 2   | G        | 0              | 2   | 0       |                |
|      |        | komplett               | Disque complet                     |             |     |          |                |     |         | 58             |
| 6    |        | išenství               | Accessories                        | 9 8700 195  | G   | 1        | 1              | 0   | G       |                |
|      | Zubel  |                        | Accessoires                        |             |     |          |                | -   | 25      | 60             |
| 7    | Nápis  |                        | Notices                            | 9 8700 194  | C   | 1        | -              | Ü   | 0       |                |
|      |        | riften                 | Inscriptions                       |             |     |          |                | •   |         | 62             |
| 18   | Talíř  |                        | Disk                               | 1 1547 027  | 0   | 2        | 2              | 0   | 2       |                |
| 1004 | Teller |                        | Disque                             |             | Ì   |          |                |     |         | 64             |
| 9    |        | iž néhonu              | Drive assy                         | 9 5009 014  | 0   | 0        | G              | 1   | 1       |                |
|      |        | bsmontage              | wontage de l'entrainage            | 1           |     |          |                |     |         | 66             |
| 0    |        | n hiavní               | Main drive                         | \$ 5009 250 | 0   | C        | 0              | 1   | 1       |                |
|      |        | antrieb                | Entraiment principal               |             |     |          |                |     |         | 68             |
| 1    | Ústroj |                        | Mower                              | 9 5096 175  | 0   | Ū        | 0              | 1   | 1       |                |
|      | Mähw   |                        | Moissonneuer                       |             |     |          |                |     |         | 70             |
| 2    | Montá  |                        | Mounting system                    | 9 5009 129  | 0   | 0        | 0              |     | 1       |                |
|      |        |                        | Assemblage                         |             |     | Ì        |                |     |         | 82             |
| 51 I |        |                        | Protection guard                   | 9 5009 081  | 0   | 0        | 0              | 1   | 1       |                |
|      |        |                        | Capot de protection                |             |     | -        |                |     |         | 96             |
| 4 I  | Nápis  |                        | Notices                            | 9 8700 199  | 0   | 6        | 0              | 1   | 0       |                |
|      | Ansch  | riften                 | Inscriptions                       |             |     |          |                |     | ~       | 100            |
| 5    | Montá  | ž krytu lamače         | Breaker mounting                   | 9 5009 085  | 0   | 0        | 0              | 1   | 0       |                |
| 1    | Monta  |                        | Assembl. de dispositif à           |             | - { | ~        | <b>v</b>       |     | .0      | 102            |