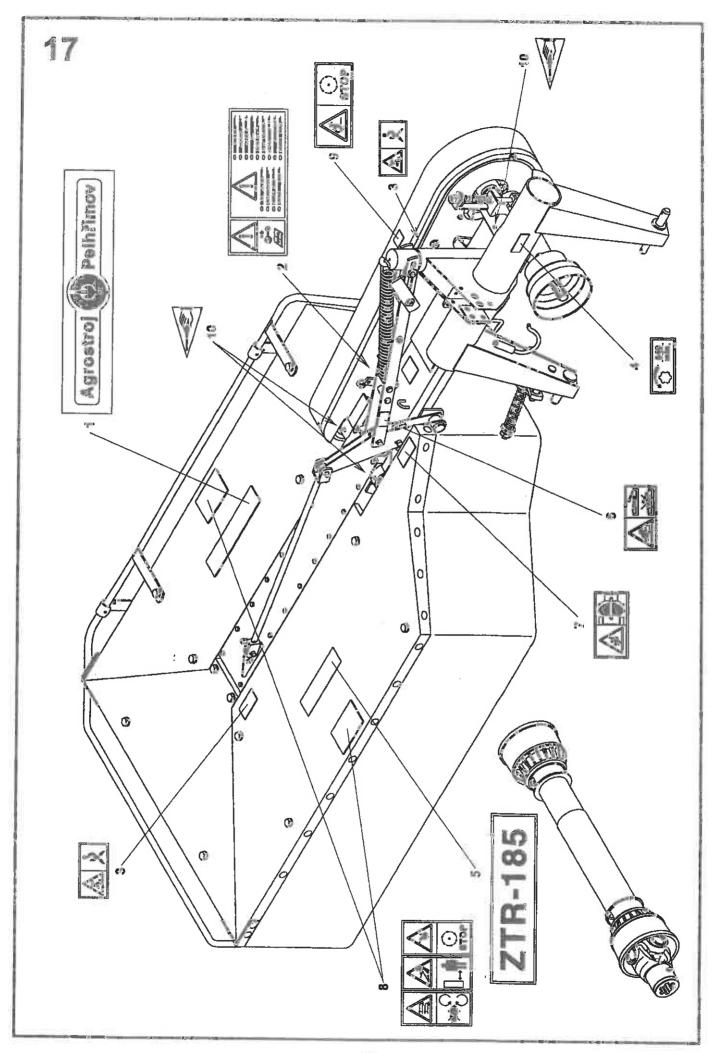

|
|             |                                        |                                        |                                  | <u> </u>   |           |
|             |                                        |                                        |                                  |            |           |
| -           |                                        |                                        |                                  |            |           |
|             |                                        |                                        |                                  |            |           |
|             |                                        | ······································ |                                  |            |           |



| R<br>186  | Anschriften                                                                                                            |