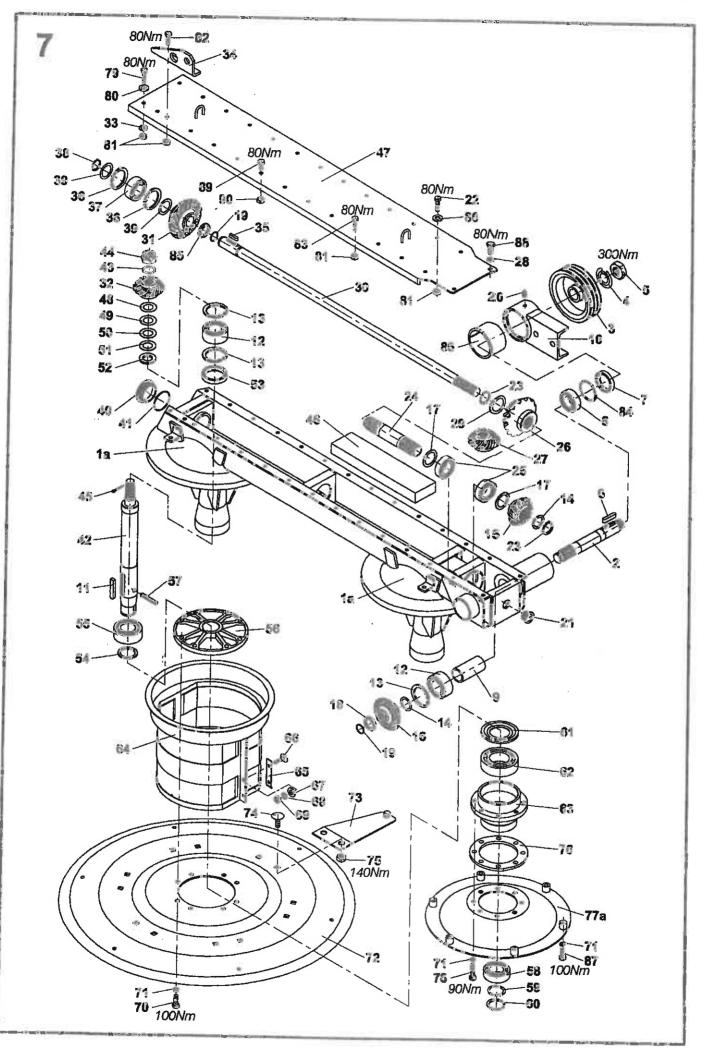

|      | TR     | Obsah                  |                                    | Content     | S   |          |                |     |         | Stran<br>Seite |
|------|--------|------------------------|------------------------------------|-------------|-----|----------|----------------|-----|---------|----------------|
| 18:  | 5/186  | Inhalt                 |                                    | Contenu     | 1   |          |                |     |         | Page<br>Page   |
|      | +      |                        | 2                                  | 3           | 4   | 4        | 4              | 4   | 4       | .5             |
|      |        |                        |                                    |             | 185 | 185 exp. | 185 exp.       | 186 | 186 mp. |                |
| -    |        | 41. 7 7                |                                    |             | 21  | 25       | 33             | 24  | 27      |                |
| *2   | 1 -    | stka nárazová          | Impact safety element              | 9 5037 077  | 1   | 1        | 1              | 1   | 1       |                |
|      | -      | chlagsicherung         | Arrete de chod                     |             |     |          |                | 1   | -       | 12             |
| *3   | Závě   | -                      | Hinge                              | 9 5000 256  | 1   | 1        | 1              | 1   | 1       |                |
|      |        | ängung                 | Attelage                           |             | -   |          |                | []  | 1       | 14             |
| *4   |        | rámu                   | Part of frame                      | 9 5047 137  | 1   | 1        | 0              | 1   | 4       |                |
|      |        | menteil                | Portion du chaseis                 |             |     |          |                |     | 1       | 16             |
| 5    |        | on hlavní              | Main drive                         | 9 5009 138  | 1   | 1        | 1              | 0   | 0       |                |
|      |        | otantrieb              | Entraiment principal               |             |     |          | ł .<br>1       |     |         | 13             |
| 6    |        | táž πáhonu II.         | Drive assy II.                     | 9 3897 116  | 1   | 1        | - 1            | 0   | 0       |                |
|      |        | ebsmontage II.         | Montage de l'entrainage II.        |             |     | 1        | Į              |     |         | 20             |
| 7    |        | ojí žací kompletní     | Mower, assembly                    | 9 5096 174  | 1   | 1        | Q              | 0   | 0       |                |
|      |        | werk, Komplett         | Moissonneuer complet               |             |     |          |                |     |         | 22             |
| 8    | mont   |                        | Mounting system                    | 9 5009 018  | 1   | 1 1      | 0              | 0   | 0       |                |
|      |        | agesystem              | Assemblage                         |             |     |          |                |     |         | 32             |
| 9    | -      | ochranný               | Protection guard                   | 9 5009 013  | 1   | 1        | 0              | 0   | 0       |                |
|      |        | tzabdeckung            | Capot de protection                |             |     |          |                |     |         | 42             |
| 10   |        | ndioli 7104061CE007096 | P.t.o. drive shaft Bondioll-Pavesi | 0296648     | 1   | 1        | ¶ <sup>2</sup> | 0   | 0       |                |
|      |        | welle 7104061CE007096  | Arbre articulé Bondioli-Pavesi     |             | ÷., |          |                |     |         | 48             |
| 11:  |        | l dopravní             | Traffic plate                      | 9 8697 035  | 1   | 0        | C              | 1   | Ö       |                |
|      |        | ehraplatte             | Panneccau de circulation           | [ ]         |     |          | - 1            |     |         | 48             |
| 12   |        | išenství               | Accessories                        | 9 8700 036  | 1   | 0        | 0              | 0   | 0       |                |
|      | Zube   |                        | Accessoires                        |             |     |          |                |     |         | 50             |
| 13   | Nápis  | •                      | Notices                            | 9 8700 035  | 1   | 0        | 0              | G   | 0       |                |
|      |        | briften                | inscriptions                       |             |     |          |                |     |         | 54             |
| 4    | F      | plachet ZTR-185-žlutá  | Canvas set ZTR-185-yellow          | 0373651     | 1   | 1        | 4              | 0   | C       |                |
| _    | -      | tuchsatz ZTR-185-gelb  | Complet de toiles ZTR-185-jaune    |             |     |          | E.             |     |         | 56             |
| 15   |        | komplet                | Disk assembly                      | 9 5009 154  | 2   | G        | 0              | 2   | 0       |                |
|      |        | komplett               | Disque complet                     |             |     |          |                |     |         | 58             |
| 6    |        | išenství               | Accessories                        | 9 8700 195  | G   | 1        | 1              | 0   | G       |                |
|      | Zubel  |                        | Accessoires                        |             |     |          |                | -   | 25      | 60             |
| 7    | Nápis  |                        | Notices                            | 9 8700 194  | C   | 1        | -              | Ü   | 0       |                |
|      |        | riften                 | Inscriptions                       |             |     |          |                | •   |         | 62             |
| 18   | Talíř  |                        | Disk                               | 1 1547 027  | 0   | 2        | 2              | 0   | 2       |                |
| 1004 | Teller |                        | Disque                             |             | Ì   |          |                |     |         | 64             |
| 9    |        | iž néhonu              | Drive assy                         | 9 5009 014  | 0   | 0        | G              | 1   | 1       |                |
|      |        | bsmontage              | wontage de l'entrainage            | 1           |     |          |                |     |         | 66             |
| 0    |        | n hiavní               | Main drive                         | \$ 5009 250 | 0   | C        | 0              | 1   | 1       |                |
|      |        | antrieb                | Entraiment principal               |             |     |          |                |     |         | 68             |
| 1    | Ústroj |                        | Mower                              | 9 5096 175  | 0   | Ū        | 0              | 1   | 1       |                |
|      | Mähw   |                        | Moissonneuer                       |             |     |          |                |     |         | 70             |
| 2    | Montá  |                        | Mounting system                    | 9 5009 129  | 0   | 0        | 0              |     | 1       |                |
|      |        |                        | Assemblage                         |             |     | Ì        |                |     |         | 82             |
| 51 I |        |                        | Protection guard                   | 9 5009 081  | 0   | 0        | 0              | 1   | 1       |                |
|      |        |                        | Capot de protection                |             |     | -        |                |     |         | 96             |
| 4 I  | Nápis  |                        | Notices                            | 9 8700 199  | 0   | 6        | 0              | 1   | 0       |                |
|      | Ansch  | riften                 | Inscriptions                       |             |     |          |                |     | ~       | 100            |
| 5    | Montá  | ž krytu lamače         | Breaker mounting                   | 9 5009 085  | 0   | 0        | 0              | 1   | 0       |                |
| 1    | Monta  |                        | Assembl. de dispositif à           |             | - { | ~        | <b>v</b>       |     | .0      | 102            |