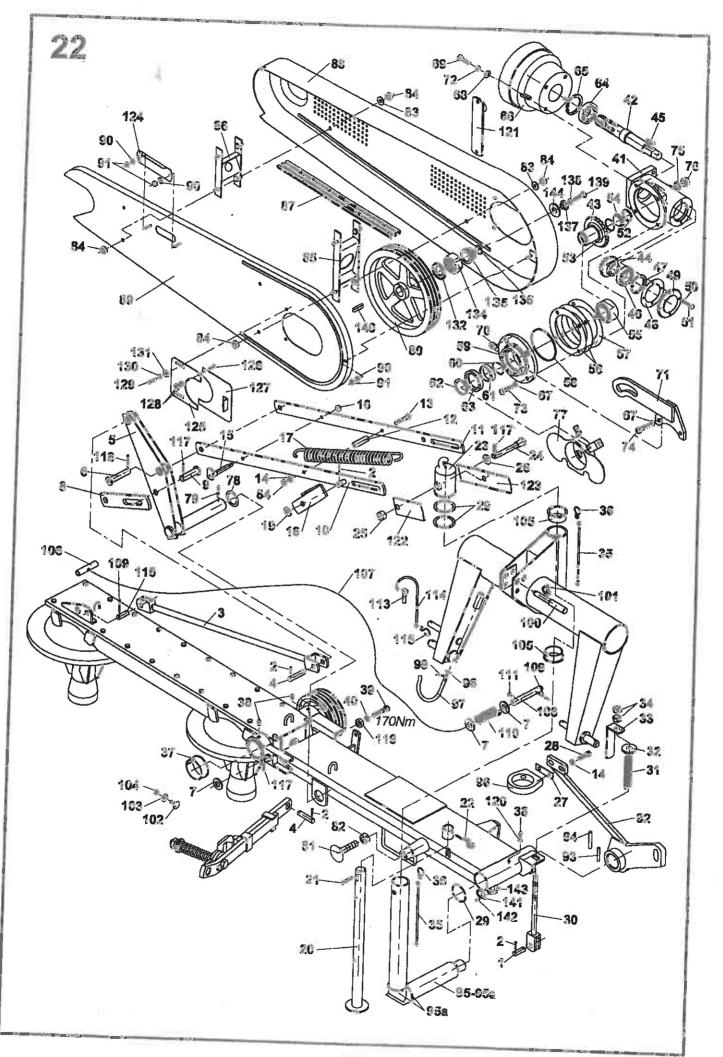

|      | TR     | Obsah                  |                                    | Content     | S   |          |                |     |         | Stran<br>Seite |
|------|--------|------------------------|------------------------------------|-------------|-----|----------|----------------|-----|---------|----------------|
| 18:  | 5/186  | Inhalt                 |                                    | Contenu     | 1   |          |                |     |         | Page<br>Page   |
|      | +      |                        | 2                                  | 3           | 4   | 4        | 4              | 4   | 4       | .5             |
|      |        |                        |                                    |             | 185 | 185 exp. | 185 exp.       | 186 | 186 mp. |                |
| -    |        | 41. 7 7                |                                    |             | 21  | 25       | 33             | 24  | 27      |                |
| *2   | 1 -    | stka nárazová          | Impact safety element              | 9 5037 077  | 1   | 1        | 1              | 1   | 1       |                |
|      | -      | chlagsicherung         | Arrete de chod                     |             |     |          |                | 1   | -       | 12             |
| *3   | Závě   | -                      | Hinge                              | 9 5000 256  | 1   | 1        | 1              | 1   | 1       |                |
|      |        | ängung                 | Attelage                           |             | -   |          |                | []  | 1       | 14             |
| *4   |        | rámu                   | Part of frame                      | 9 5047 137  | 1   | 1        | 0              | 1   | 4       |                |
|      |        | menteil                | Portion du chaseis                 |             |     |          |                |     | 1       | 16             |
| 5    |        | on hlavní              | Main drive                         | 9 5009 138  | 1   | 1        | 1              | 0   | 0       |                |
|      |        | otantrieb              | Entraiment principal               |             |     |          | ł .<br>1       |     |         | 13             |
| 6    |        | táž πáhonu II.         | Drive assy II.                     | 9 3897 116  | 1   | 1        | - 1            | 0   | 0       |                |
|      |        | ebsmontage II.         | Montage de l'entrainage II.        |             |     | 1        | Į              |     |         | 20             |
| 7    |        | ojí žací kompletní     | Mower, assembly                    | 9 5096 174  | 1   | 1        | Q              | 0   | 0       |                |
|      |        | werk, Komplett         | Moissonneuer complet               |             |     |          |                |     |         | 22             |
| 8    | mont   |                        | Mounting system                    | 9 5009 018  | 1   | 1 1      | 0              | 0   | 0       |                |
|      |        | agesystem              | Assemblage                         |             |     |          |                |     |         | 32             |
| 9    | -      | ochranný               | Protection guard                   | 9 5009 013  | 1   | 1        | 0              | 0   | 0       |                |
|      |        | tzabdeckung            | Capot de protection                |             |     |          |                |     |         | 42             |
| 10   |        | ndioli 7104061CE007096 | P.t.o. drive shaft Bondioll-Pavesi | 0296648     | 1   | 1        | ¶ <sup>2</sup> | 0   | 0       |                |
|      |        | welle 7104061CE007096  | Arbre articulé Bondioli-Pavesi     |             | ÷., |          |                |     |         | 48             |
| 11:  |        | l dopravní             | Traffic plate                      | 9 8697 035  | 1   | 0        | C              | 1   | Ö       |                |
|      |        | ehraplatte             | Panneccau de circulation           | [ ]         |     |          | - 1            |     |         | 48             |
| 12   |        | išenství               | Accessories                        | 9 8700 036  | 1   | 0        | 0              | 0   | 0       |                |
|      | Zube   |                        | Accessoires                        |             |     |          |                |     |         | 50             |
| 13   | Nápis  | •                      | Notices                            | 9 8700 035  | 1   | 0        | 0              | G   | 0       |                |
|      |        | briften                | inscriptions                       |             |     |          |                |     |         | 54             |
| 4    | F      | plachet ZTR-185-žlutá  | Canvas set ZTR-185-yellow          | 0373651     | 1   | 1        | 4              | 0   | C       |                |
| _    | -      | tuchsatz ZTR-185-gelb  | Complet de toiles ZTR-185-jaune    |             |     |          | E.             |     |         | 56             |
| 15   |        | komplet                | Disk assembly                      | 9 5009 154  | 2   | G        | 0              | 2   | 0       |                |
|      |        | komplett               | Disque complet                     |             |     |          |                |     |         | 58             |
| 6    |        | išenství               | Accessories                        | 9 8700 195  | G   | 1        | 1              | 0   | G       |                |
|      | Zubel  |                        | Accessoires                        |             |     |          |                | -   | 25      | 60             |
| 7    | Nápis  |                        | Notices                            | 9 8700 194  | C   | 1        | -              | Ü   | 0       |                |
|      |        | riften                 | Inscriptions                       |             |     |          |                | •   |         | 62             |
| 18   | Talíř  |                        | Disk                               | 1 1547 027  | 0   | 2        | 2              | 0   | 2       |                |
| 1004 | Teller |                        | Disque                             |             | Ì   |          |                |     |         | 64             |
| 9    |        | iž néhonu              | Drive assy                         | 9 5009 014  | 0   | 0        | G              | 1   | 1       |                |
|      |        | bsmontage              | wontage de l'entrainage            | 1           |     |          |                |     |         | 66             |
| 0    |        | n hiavní               | Main drive                         | \$ 5009 250 | 0   | C        | 0              | 1   | 1       |                |
|      |        | antrieb                | Entraiment principal               |             |     |          |                |     |         | 68             |
| 1    | Ústroj |                        | Mower                              | 9 5096 175  | 0   | Ū        | 0              | 1   | 1       |                |
|      | Mähw   |                        | Moissonneuer                       |             |     |          |                |     |         | 70             |
| 2    | Montá  |                        | Mounting system                    | 9 5009 129  | 0   | 0        | 0              |     | 1       |                |
|      |        |                        | Assemblage                         |             |     | Ì        |                |     |         | 82             |
| 51 I |        |                        | Protection guard                   | 9 5009 081  | 0   | 0        | 0              | 1   | 1       |                |
|      |        |                        | Capot de protection                |             |     | -        |                |     |         | 96             |
| 4 I  | Nápis  |                        | Notices                            | 9 8700 199  | 0   | 6        | 0              | 1   | 0       |                |
|      | Ansch  | riften                 | Inscriptions                       |             |     |          |                |     | ~       | 100            |
| 5    | Montá  | ž krytu lamače         | Breaker mounting                   | 9 5009 085  | 0   | 0        | 0              | 1   | 0       |                |
| 1    | Monta  |                        | Assembl. de dispositif à           |             | - { | ~        | <b>v</b>       |     | .0      | 102            |