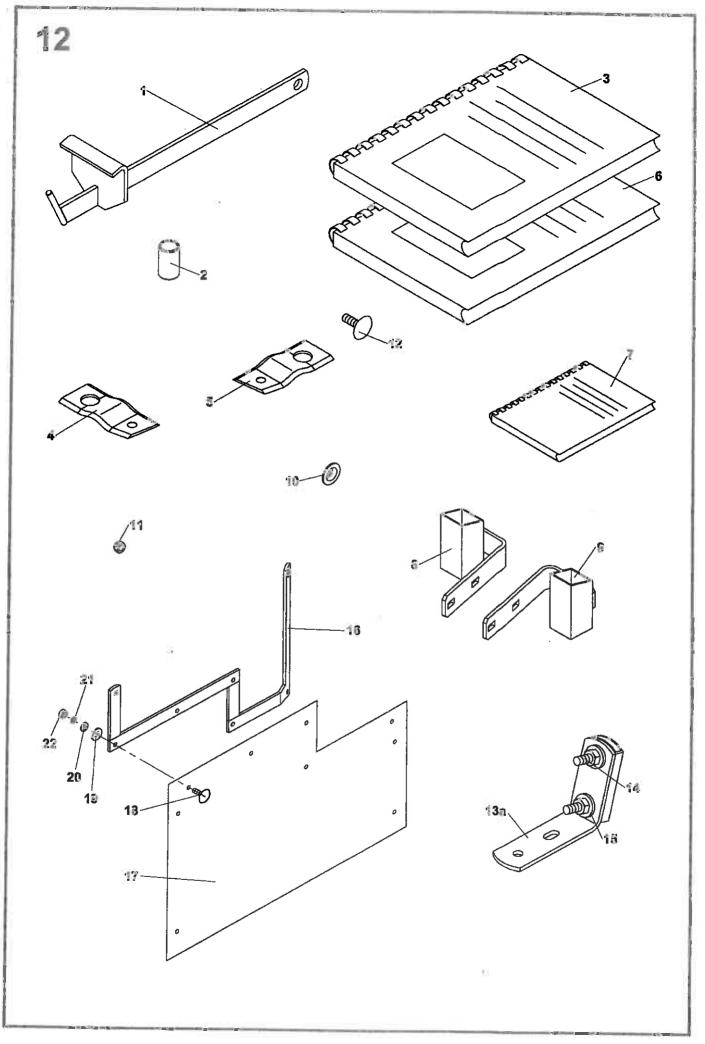

|      | TR     | Obsah                  |                                    | Content     | S   |          |                |     |         | Stran<br>Seite |
|------|--------|------------------------|------------------------------------|-------------|-----|----------|----------------|-----|---------|----------------|
| 18:  | 5/186  | Inhalt                 |                                    | Contenu     | 1   |          |                |     |         | Page<br>Page   |
|      | +      |                        | 2                                  | 3           | 4   | 4        | 4              | 4   | 4       | .5             |
|      |        |                        |                                    |             | 185 | 185 exp. | 185 exp.       | 186 | 186 mp. |                |
| -    |        | 41. 7 7                |                                    |             | 21  | 25       | 33             | 24  | 27      |                |
| *2   | 1 -    | stka nárazová          | Impact safety element              | 9 5037 077  | 1   | 1        | 1              | 1   | 1       |                |
|      | -      | chlagsicherung         | Arrete de chod                     |             |     |          |                | 1   | -       | 12             |
| *3   | Závě   | -                      | Hinge                              | 9 5000 256  | 1   | 1        | 1              | 1   | 1       |                |
|      |        | ängung                 | Attelage                           |             | -   |          |                | []  | 1       | 14             |
| *4   |        | rámu                   | Part of frame                      | 9 5047 137  | 1   | 1        | 0              | 1   | 4       |                |
|      |        | menteil                | Portion du chaseis                 |             |     |          |                |     | 1       | 16             |
| 5    |        | on hlavní              | Main drive                         | 9 5009 138  | 1   | 1        | 1              | 0   | 0       |                |
|      |        | otantrieb              | Entraiment principal               |             |     |          | ł .<br>1       |     |         | 13             |
| 6    |        | táž πáhonu II.         | Drive assy II.                     | 9 3897 116  | 1   | 1        | - 1            | 0   | 0       |                |
|      |        | ebsmontage II.         | Montage de l'entrainage II.        |             |     | 1        | Į              |     |         | 20             |
| 7    |        | ojí žací kompletní     | Mower, assembly                    | 9 5096 174  | 1   | 1        | Q              | 0   | 0       |                |
|      |        | werk, Komplett         | Moissonneuer complet               |             |     |          |                |     |         | 22             |
| 8    | mont   |                        | Mounting system                    | 9 5009 018  | 1   | 1 1      | 0              | 0   | 0       |                |
|      |        | agesystem              | Assemblage                         |             |     |          |                |     |         | 32             |
| 9    | -      | ochranný               | Protection guard                   | 9 5009 013  | 1   | 1        | 0              | 0   | 0       |                |
|      |        | tzabdeckung            | Capot de protection                |             |     |          |                |     |         | 42             |
| 10   |        | ndioli 7104061CE007096 | P.t.o. drive shaft Bondioll-Pavesi | 0296648     | 1   | 1        | ¶ <sup>2</sup> | 0   | 0       |                |
|      |        | welle 7104061CE007096  | Arbre articulé Bondioli-Pavesi     |             | ÷., |          |                |     |         | 48             |
| 11:  |        | l dopravní             | Traffic plate                      | 9 8697 035  | 1   | 0        | C              | 1   | Ö       |                |
|      |        | ehraplatte             | Panneccau de circulation           | [ ]         |     |          | - 1            |     |         | 48             |
| 12   |        | išenství               | Accessories                        | 9 8700 036  | 1   | 0        | 0              | 0   | 0       |                |
|      | Zube   |                        | Accessoires                        |             |     |          |                |     |         | 50             |
| 13   | Nápis  | •                      | Notices                            | 9 8700 035  | 1   | 0        | 0              | G   | 0       |                |
|      |        | briften                | inscriptions                       |             |     |          |                |     |         | 54             |
| 4    | F      | plachet ZTR-185-žlutá  | Canvas set ZTR-185-yellow          | 0373651     | 1   | 1        | 4              | 0   | C       |                |
| _    | -      | tuchsatz ZTR-185-gelb  | Complet de toiles ZTR-185-jaune    |             |     |          | E.             |     |         | 56             |
| 15   |        | komplet                | Disk assembly                      | 9 5009 154  | 2   | G        | 0              | 2   | 0       |                |
|      |        | komplett               | Disque complet                     |             |     |          |                |     |         | 58             |
| 6    |        | išenství               | Accessories                        | 9 8700 195  | G   | 1        | 1              | 0   | G       |                |
|      | Zubel  |                        | Accessoires                        |             |     |          |                | -   | 25      | 60             |
| 7    | Nápis  |                        | Notices                            | 9 8700 194  | C   | 1        | -              | Ü   | 0       |                |
|      |        | riften                 | Inscriptions                       |             |     |          |                | •   |         | 62             |
| 18   | Talíř  |                        | Disk                               | 1 1547 027  | 0   | 2        | 2              | 0   | 2       |                |
| 1004 | Teller |                        | Disque                             |             | Ì   |          |                |     |         | 64             |
| 9    |        | iž néhonu              | Drive assy                         | 9 5009 014  | 0   | 0        | G              | 1   | 1       |                |
|      |        | bsmontage              | wontage de l'entrainage            | 1           |     |          |                |     |         | 66             |
| 0    |        | n hiavní               | Main drive                         | \$ 5009 250 | 0   | C        | 0              | 1   | 1       |                |
|      |        | antrieb                | Entraiment principal               |             |     |          |                |     |         | 68             |
| 1    | Ústroj |                        | Mower                              | 9 5096 175  | 0   | Ū        | 0              | 1   | 1       |                |
|      | Mähw   |                        | Moissonneuer                       |             |     |          |                |     |         | 70             |
| 2    | Montá  |                        | Mounting system                    | 9 5009 129  | 0   | 0        | 0              |     | 1       |                |
|      |        |                        | Assemblage                         |             |     | Ì        |                |     |         | 82             |
| 51 I |        |                        | Protection guard                   | 9 5009 081  | 0   | 0        | 0              | 1   | 1       |                |
|      |        |                        | Capot de protection                |             |     | -        |                |     |         | 96             |
| 4 I  | Nápis  |                        | Notices                            | 9 8700 199  | 0   | 6        | 0              | 1   | 0       |                |
|      | Ansch  | riften                 | Inscriptions                       |             |     |          |                |     | ~       | 100            |
| 5    | Montá  | ž krytu lamače         | Breaker mounting                   | 9 5009 085  | 0   | 0        | 0              | 1   | 0       |                |
| 1    | Monta  |                        | Assembl. de dispositif à           |             | - { | ~        | <b>v</b>       |     | .0      | 102            |