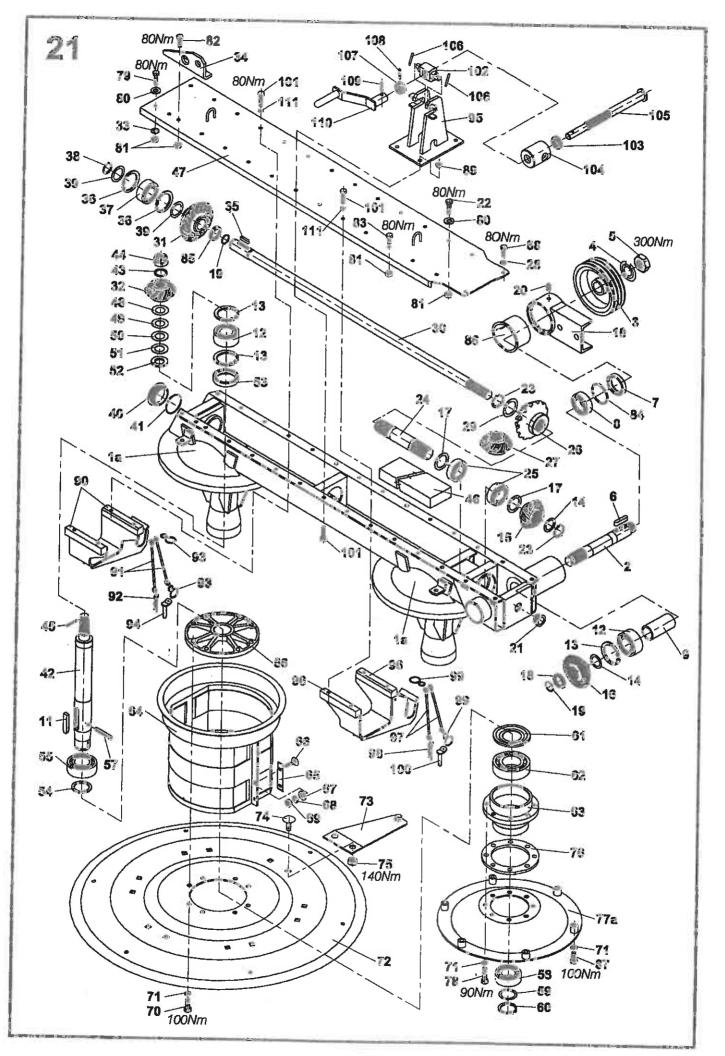

|      | TR     | Obsah                  |                                    | Content     | S   |          |                |     |         | Stran<br>Seite |
|------|--------|------------------------|------------------------------------|-------------|-----|----------|----------------|-----|---------|----------------|
| 18:  | 5/186  | Inhalt                 |                                    | Contenu     | 1   |          |                |     |         | Page<br>Page   |
|      | +      |                        | 2                                  | 3           | 4   | 4        | 4              | 4   | 4       | .5             |
|      |        |                        |                                    |             | 185 | 185 exp. | 185 exp.       | 186 | 186 mp. |                |
| -    |        | 41. 7 7                |                                    |             | 21  | 25       | 33             | 24  | 27      |                |
| *2   | 1 -    | stka nárazová          | Impact safety element              | 9 5037 077  | 1   | 1        | 1              | 1   | 1       |                |
|      | -      | chlagsicherung         | Arrete de chod                     |             |     |          |                | 1   | -       | 12             |
| *3   | Závě   | -                      | Hinge                              | 9 5000 256  | 1   | 1        | 1              | 1   | 1       |                |
|      |        | ängung                 | Attelage                           |             | -   |          |                | []  | 1       | 14             |
| *4   |        | rámu                   | Part of frame                      | 9 5047 137  | 1   | 1        | 0              | 1   | 4       |                |
|      |        | menteil                | Portion du chaseis                 |             |     |          |                |     | 1       | 16             |
| 5    |        | on hlavní              | Main drive                         | 9 5009 138  | 1   | 1        | 1              | 0   | 0       |                |
|      |        | otantrieb              | Entraiment principal               |             |     |          | ł .<br>1       |     |         | 13             |
| 6    |        | táž πáhonu II.         | Drive assy II.                     | 9 3897 116  | 1   | 1        | - 1            | 0   | 0       |                |
|      |        | ebsmontage II.         | Montage de l'entrainage II.        |             |     | 1        | Į              |     |         | 20             |
| 7    |        | ojí žací kompletní     | Mower, assembly                    | 9 5096 174  | 1   | 1        | Q              | 0   | 0       |                |
|      |        | werk, Komplett         | Moissonneuer complet               |             |     |          |                |     |         | 22             |
| 8    | mont   |                        | Mounting system                    | 9 5009 018  | 1   | 1 1      | 0              | 0   | 0       |                |
|      |        | agesystem              | Assemblage                         |             |     |          |                |     |         | 32             |
| 9    | -      | ochranný               | Protection guard                   | 9 5009 013  | 1   | 1        | 0              | 0   | 0       |                |
|      |        | tzabdeckung            | Capot de protection                |             |     |          |                |     |         | 42             |
| 10   |        | ndioli 7104061CE007096 | P.t.o. drive shaft Bondioll-Pavesi | 0296648     | 1   | 1        | ¶ <sup>2</sup> | 0   | 0       |                |
|      |        | welle 7104061CE007096  | Arbre articulé Bondioli-Pavesi     |             | ÷., |          |                |     |         | 48             |
| 11:  |        | l dopravní             | Traffic plate                      | 9 8697 035  | 1   | 0        | C              | 1   | Ö       |                |
|      |        | ehraplatte             | Panneccau de circulation           | [ ]         |     |          | - 1            |     |         | 48             |
| 12   |        | išenství               | Accessories                        | 9 8700 036  | 1   | 0        | 0              | 0   | 0       |                |
|      | Zube   |                        | Accessoires                        |             |     |          |                |     |         | 50             |
| 13   | Nápis  | •                      | Notices                            | 9 8700 035  | 1   | 0        | 0              | G   | 0       |                |
|      |        | briften                | inscriptions                       |             |     |          |                |     |         | 54             |
| 4    | F      | plachet ZTR-185-žlutá  | Canvas set ZTR-185-yellow          | 0373651     | 1   | 1        | 4              | 0   | C       |                |
| _    | -      | tuchsatz ZTR-185-gelb  | Complet de toiles ZTR-185-jaune    |             |     |          | E.             |     |         | 56             |
| 15   |        | komplet                | Disk assembly                      | 9 5009 154  | 2   | G        | 0              | 2   | 0       |                |
|      |        | komplett               | Disque complet                     |             |     |          |                |     |         | 58             |
| 6    |        | išenství               | Accessories                        | 9 8700 195  | G   | 1        | 1              | 0   | G       |                |
|      | Zubel  |                        | Accessoires                        |             |     |          |                | -   | 25      | 60             |
| 7    | Nápis  |                        | Notices                            | 9 8700 194  | C   | 1        | -              | Ü   | 0       |                |
|      |        | riften                 | Inscriptions                       |             |     |          |                | •   |         | 62             |
| 18   | Talíř  |                        | Disk                               | 1 1547 027  | 0   | 2        | 2              | 0   | 2       |                |
| 1004 | Teller |                        | Disque                             |             | Ì   |          |                |     |         | 64             |
| 9    |        | iž néhonu              | Drive assy                         | 9 5009 014  | 0   | 0        | G              | 1   | 1       |                |
|      |        | bsmontage              | wontage de l'entrainage            | 1           |     |          |                |     |         | 66             |
| 0    |        | n hiavní               | Main drive                         | \$ 5009 250 | 0   | C        | 0              | 1   | 1       |                |
|      |        | antrieb                | Entraiment principal               |             |     |          |                |     |         | 68             |
| 1    | Ústroj |                        | Mower                              | 9 5096 175  | 0   | Ū        | 0              | 1   | 1       |                |
|      | Mähw   |                        | Moissonneuer                       |             |     |          |                |     |         | 70             |
| 2    | Montá  |                        | Mounting system                    | 9 5009 129  | 0   | 0        | 0              |     | 1       |                |
|      |        |                        | Assemblage                         |             |     | Ì        |                |     |         | 82             |
| 51 I |        |                        | Protection guard                   | 9 5009 081  | 0   | 0        | 0              | 1   | 1       |                |
|      |        |                        | Capot de protection                |             |     | -        |                |     |         | 96             |
| 4 I  | Nápis  |                        | Notices                            | 9 8700 199  | 0   | 6        | 0              | 1   | 0       |                |
|      | Ansch  | riften                 | Inscriptions                       |             |     |          |                |     | ~       | 100            |
| 5    | Montá  | ž krytu lamače         | Breaker mounting                   | 9 5009 085  | 0   | 0        | 0              | 1   | 0       |                |
| 1    | Monta  |                        | Assembl. de dispositif à           |             | - { | ~        | <b>v</b>       |     | .0      | 102            |