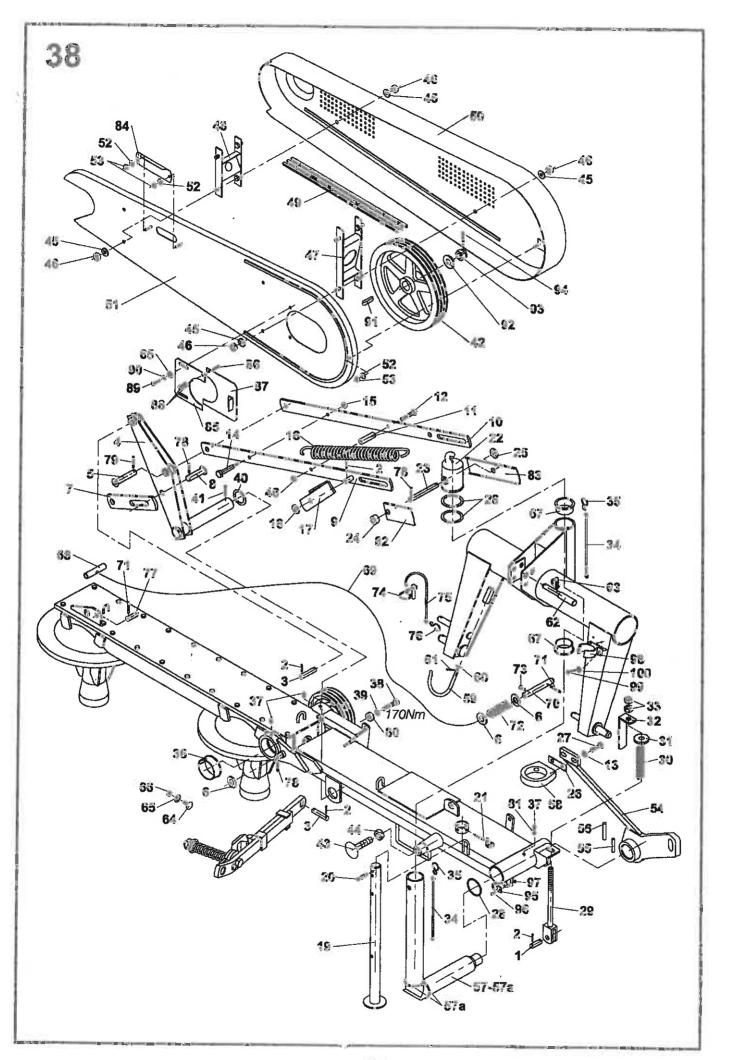

|      | TR     | Obsah                  |                                    | Content     | S   |          |                |     |         | Stran<br>Seite |
|------|--------|------------------------|------------------------------------|-------------|-----|----------|----------------|-----|---------|----------------|
| 18:  | 5/186  | Inhalt                 |                                    | Contenu     | 1   |          |                |     |         | Page<br>Page   |
|      | +      |                        | 2                                  | 3           | 4   | 4        | 4              | 4   | 4       | .5             |
|      |        |                        |                                    |             | 185 | 185 exp. | 185 exp.       | 186 | 186 mp. |                |
| -    |        | 41. 7 7                |                                    |             | 21  | 25       | 33             | 24  | 27      |                |
| *2   | 1 -    | stka nárazová          | Impact safety element              | 9 5037 077  | 1   | 1        | 1              | 1   | 1       |                |
|      | -      | chlagsicherung         | Arrete de chod                     |             |     |          |                | 1   | -       | 12             |
| *3   | Závě   | -                      | Hinge                              | 9 5000 256  | 1   | 1        | 1              | 1   | 1       |                |
|      |        | ängung                 | Attelage                           |             | -   |          |                | []  | 1       | 14             |
| *4   |        | rámu                   | Part of frame                      | 9 5047 137  | 1   | 1        | 0              | 1   | 4       |                |
|      |        | menteil                | Portion du chaseis                 |             |     |          |                |     | 1       | 16             |
| 5    |        | on hlavní              | Main drive                         | 9 5009 138  | 1   | 1        | 1              | 0   | 0       |                |
|      |        | otantrieb              | Entraiment principal               |             |     |          | ł .<br>1       |     |         | 13             |
| 6    |        | táž πáhonu II.         | Drive assy II.                     | 9 3897 116  | 1   | 1        | - 1            | 0   | 0       |                |
|      |        | ebsmontage II.         | Montage de l'entrainage II.        |             |     | 1        | Į              |     |         | 20             |
| 7    |        | ojí žací kompletní     | Mower, assembly                    | 9 5096 174  | 1   | 1        | Q              | 0   | 0       |                |
|      |        | werk, Komplett         | Moissonneuer complet               |             |     |          |                |     |         | 22             |
| 8    | mont   |                        | Mounting system                    | 9 5009 018  | 1   | 1 1      | 0              | 0   | 0       |                |
|      |        | agesystem              | Assemblage                         |             |     |          |                |     |         | 32             |
| 9    | -      | ochranný               | Protection guard                   | 9 5009 013  | 1   | 1        | 0              | 0   | 0       |                |
|      |        | tzabdeckung            | Capot de protection                |             |     |          |                |     |         | 42             |
| 10   |        | ndioli 7104061CE007096 | P.t.o. drive shaft Bondioll-Pavesi | 0296648     | 1   | 1        | ¶ <sup>2</sup> | 0   | 0       |                |
|      |        | welle 7104061CE007096  | Arbre articulé Bondioli-Pavesi     |             | ÷., |          |                |     |         | 48             |
| 11:  |        | l dopravní             | Traffic plate                      | 9 8697 035  | 1   | 0        | C              | 1   | Ö       |                |
|      |        | ehraplatte             | Panneccau de circulation           | [ ]         |     |          | - 1            |     |         | 48             |
| 12   |        | išenství               | Accessories                        | 9 8700 036  | 1   | 0        | 0              | 0   | 0       |                |
|      | Zube   |                        | Accessoires                        |             |     |          |                |     |         | 50             |
| 13   | Nápis  | •                      | Notices                            | 9 8700 035  | 1   | 0        | 0              | G   | 0       |                |
|      |        | briften                | inscriptions                       |             |     |          |                |     |         | 54             |
| 4    | F      | plachet ZTR-185-žlutá  | Canvas set ZTR-185-yellow          | 0373651     | 1   | 1        | 4              | 0   | C       |                |
| _    | -      | tuchsatz ZTR-185-gelb  | Complet de toiles ZTR-185-jaune    |             |     |          | E.             |     |         | 56             |
| 15   |        | komplet                | Disk assembly                      | 9 5009 154  | 2   | G        | 0              | 2   | 0       |                |
|      |        | komplett               | Disque complet                     |             |     |          |                |     |         | 58             |
| 6    |        | išenství               | Accessories                        | 9 8700 195  | G   | 1        | 1              | 0   | G       |                |
|      | Zubel  |                        | Accessoires                        |             |     |          |                | -   | 25      | 60             |
| 7    | Nápis  |                        | Notices                            | 9 8700 194  | C   | 1        | -              | Ü   | 0       |                |
|      |        | riften                 | Inscriptions                       |             |     |          |                | •   |         | 62             |
| 18   | Talíř  |                        | Disk                               | 1 1547 027  | 0   | 2        | 2              | 0   | 2       |                |
| 1004 | Teller |                        | Disque                             |             | Ì   |          |                |     |         | 64             |
| 9    |        | iž néhonu              | Drive assy                         | 9 5009 014  | 0   | 0        | G              | 1   | 1       |                |
|      |        | bsmontage              | wontage de l'entrainage            | 1           |     |          |                |     |         | 66             |
| 0    |        | n hiavní               | Main drive                         | \$ 5009 250 | 0   | C        | 0              | 1   | 1       |                |
|      |        | antrieb                | Entraiment principal               |             |     |          |                |     |         | 68             |
| 1    | Ústroj |                        | Mower                              | 9 5096 175  | 0   | Ū        | 0              | 1   | 1       |                |
|      | Mähw   |                        | Moissonneuer                       |             |     |          |                |     |         | 70             |
| 2    | Montá  |                        | Mounting system                    | 9 5009 129  | 0   | 0        | 0              |     | 1       |                |
|      |        |                        | Assemblage                         |             |     | Ì        |                |     |         | 82             |
| 51 I |        |                        | Protection guard                   | 9 5009 081  | 0   | 0        | 0              | 1   | 1       |                |
|      |        |                        | Capot de protection                |             |     | -        |                |     |         | 96             |
| 4 I  | Nápis  |                        | Notices                            | 9 8700 199  | 0   | 6        | 0              | 1   | 0       |                |
|      | Ansch  | riften                 | Inscriptions                       |             |     |          |                |     | ~       | 100            |
| 5    | Montá  | ž krytu lamače         | Breaker mounting                   | 9 5009 085  | 0   | 0        | 0              | 1   | 0       |                |
| 1    | Monta  |                        | Assembl. de dispositif à           |             | - { | ~        | <b>v</b>       |     | .0      | 102            |