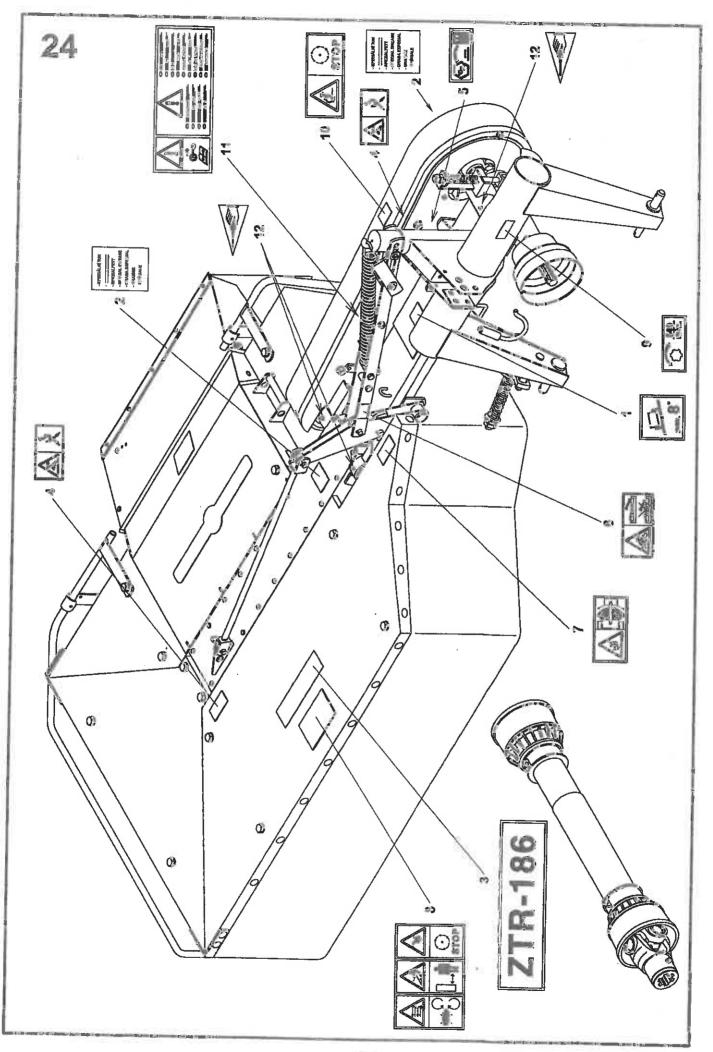

|      | TR     | Obsah                  |                                    | Content     | S   |          |                |     |         | Stran<br>Seite |
|------|--------|------------------------|------------------------------------|-------------|-----|----------|----------------|-----|---------|----------------|
| 18:  | 5/186  | Inhalt                 |                                    | Contenu     | 1   |          |                |     |         | Page<br>Page   |
|      | +      |                        | 2                                  | 3           | 4   | 4        | 4              | 4   | 4       | .5             |
|      |        |                        |                                    |             | 185 | 185 exp. | 185 exp.       | 186 | 186 mp. |                |
| -    |        | 41. 7 7                |                                    |             | 21  | 25       | 33             | 24  | 27      |                |
| *2   | 1 -    | stka nárazová          | Impact safety element              | 9 5037 077  | 1   | 1        | 1              | 1   | 1       |                |
|      | -      | chlagsicherung         | Arrete de chod                     |             |     |          |                | 1   | -       | 12             |
| *3   | Závě   | -                      | Hinge                              | 9 5000 256  | 1   | 1        | 1              | 1   | 1       |                |
|      |        | ängung                 | Attelage                           |             | -   |          |                | []  | 1       | 14             |
| *4   |        | rámu                   | Part of frame                      | 9 5047 137  | 1   | 1        | 0              | 1   | 4       |                |
|      |        | menteil                | Portion du chaseis                 |             |     |          |                |     | 1       | 16             |
| 5    |        | on hlavní              | Main drive                         | 9 5009 138  | 1   | 1        | 1              | 0   | 0       |                |
|      |        | otantrieb              | Entraiment principal               |             |     |          | ł .<br>1       |     |         | 13             |
| 6    |        | táž πáhonu II.         | Drive assy II.                     | 9 3897 116  | 1   | 1        | - 1            | 0   | 0       |                |
|      |        | ebsmontage II.         | Montage de l'entrainage II.        |             |     | 1        | Į              |     |         | 20             |
| 7    |        | ojí žací kompletní     | Mower, assembly                    | 9 5096 174  | 1   | 1        | Q              | 0   | 0       |                |
|      |        | werk, Komplett         | Moissonneuer complet               |             |     |          |                |     |         | 22             |
| 8    | mont   |                        | Mounting system                    | 9 5009 018  | 1   | 1 1      | 0              | 0   | 0       |                |
|      |        | agesystem              | Assemblage                         |             |     |          |                |     |         | 32             |
| 9    | -      | ochranný               | Protection guard                   | 9 5009 013  | 1   | 1        | 0              | 0   | 0       |                |
|      |        | tzabdeckung            | Capot de protection                |             |     |          |                |     |         | 42             |
| 10   |        | ndioli 7104061CE007096 | P.t.o. drive shaft Bondioll-Pavesi | 0296648     | 1   | 1        | ¶ <sup>2</sup> | 0   | 0       |                |
|      |        | welle 7104061CE007096  | Arbre articulé Bondioli-Pavesi     |             | ÷., |          |                |     |         | 48             |
| 11:  |        | l dopravní             | Traffic plate                      | 9 8697 035  | 1   | 0        | C              | 1   | Ö       |                |
|      |        | ehraplatte             | Panneccau de circulation           | [ ]         |     |          | - 1            |     |         | 48             |
| 12   |        | išenství               | Accessories                        | 9 8700 036  | 1   | 0        | 0              | 0   | 0       |                |
|      | Zube   |                        | Accessoires                        |             |     |          |                |     |         | 50             |
| 13   | Nápis  | •                      | Notices                            | 9 8700 035  | 1   | 0        | 0              | G   | 0       |                |
|      |        | briften                | inscriptions                       |             |     |          |                |     |         | 54             |
| 4    | F      | plachet ZTR-185-žlutá  | Canvas set ZTR-185-yellow          | 0373651     | 1   | 1        | 4              | 0   | C       |                |
| _    | -      | tuchsatz ZTR-185-gelb  | Complet de toiles ZTR-185-jaune    |             |     |          | E.             |     |         | 56             |
| 15   |        | komplet                | Disk assembly                      | 9 5009 154  | 2   | G        | 0              | 2   | 0       |                |
|      |        | komplett               | Disque complet                     |             |     |          |                |     |         | 58             |
| 6    |        | išenství               | Accessories                        | 9 8700 195  | G   | 1        | 1              | 0   | G       |                |
|      | Zubel  |                        | Accessoires                        |             |     |          |                | -   | 25      | 60             |
| 7    | Nápis  |                        | Notices                            | 9 8700 194  | C   | 1        | -              | Ü   | 0       |                |
|      |        | riften                 | Inscriptions                       |             |     |          |                | •   |         | 62             |
| 18   | Talíř  |                        | Disk                               | 1 1547 027  | 0   | 2        | 2              | 0   | 2       |                |
| 1004 | Teller |                        | Disque                             |             | Ì   |          |                |     |         | 64             |
| 9    |        | iž néhonu              | Drive assy                         | 9 5009 014  | 0   | 0        | G              | 1   | 1       |                |
|      |        | bsmontage              | wontage de l'entrainage            | 1           |     |          |                |     |         | 66             |
| 0    |        | n hiavní               | Main drive                         | \$ 5009 250 | 0   | C        | 0              | 1   | 1       |                |
|      |        | antrieb                | Entraiment principal               |             |     |          |                |     |         | 68             |
| 1    | Ústroj |                        | Mower                              | 9 5096 175  | 0   | Ū        | 0              | 1   | 1       |                |
|      | Mähw   |                        | Moissonneuer                       |             |     |          |                |     |         | 70             |
| 2    | Montá  |                        | Mounting system                    | 9 5009 129  | 0   | 0        | 0              |     | 1       |                |
|      |        |                        | Assemblage                         |             |     | Ì        |                |     |         | 82             |
| 51 I |        |                        | Protection guard                   | 9 5009 081  | 0   | 0        | 0              | 1   | 1       |                |
|      |        |                        | Capot de protection                |             |     | -        |                |     |         | 96             |
| 4 I  | Nápis  |                        | Notices                            | 9 8700 199  | 0   | 6        | 0              | 1   | 0       |                |
|      | Ansch  | riften                 | Inscriptions                       |             |     |          |                |     | ~       | 100            |
| 5    | Montá  | ž krytu lamače         | Breaker mounting                   | 9 5009 085  | 0   | 0        | 0              | 1   | 0       |                |
| 1    | Monta  |                        | Assembl. de dispositif à           |             | - { | ~        | <b>v</b>       |     | .0      | 102            |