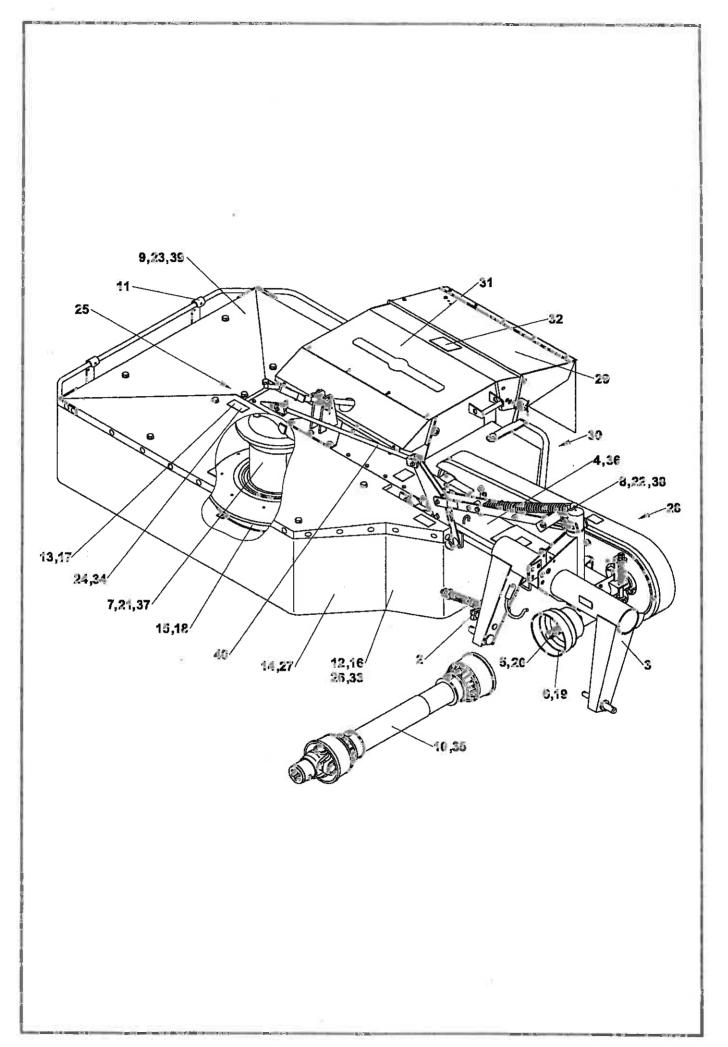

|      | TR     | Obsah                  |                                    | Content     | S   |          |                |     |         | Stran<br>Seite |
|------|--------|------------------------|------------------------------------|-------------|-----|----------|----------------|-----|---------|----------------|
| 18:  | 5/186  | Inhalt                 |                                    | Contenu     | 1   |          |                |     |         | Page<br>Page   |
|      | +      |                        | 2                                  | 3           | 4   | 4        | 4              | 4   | 4       | .5             |
|      |        |                        |                                    |             | 185 | 185 exp. | 185 exp.       | 186 | 186 mp. |                |
| -    |        | 41. 7 7                |                                    |             | 21  | 25       | 33             | 24  | 27      |                |
| *2   | 1 -    | stka nárazová          | Impact safety element              | 9 5037 077  | 1   | 1        | 1              | 1   | 1       |                |
|      | -      | chlagsicherung         | Arrete de chod                     |             |     |          |                | 1   | -       | 12             |
| *3   | Závě   | -                      | Hinge                              | 9 5000 256  | 1   | 1        | 1              | 1   | 1       |                |
|      |        | ängung                 | Attelage                           |             | -   |          |                | []  | 1       | 14             |
| *4   |        | rámu                   | Part of frame                      | 9 5047 137  | 1   | 1        | 0              | 1   | 4       |                |
|      |        | menteil                | Portion du chaseis                 |             |     |          |                |     | 1       | 16             |
| 5    |        | on hlavní              | Main drive                         | 9 5009 138  | 1   | 1        | 1              | 0   | 0       |                |
|      |        | otantrieb              | Entraiment principal               |             |     |          | ł .<br>1       |     |         | 13             |
| 6    |        | táž πáhonu II.         | Drive assy II.                     | 9 3897 116  | 1   | 1        | - 1            | 0   | 0       |                |
|      |        | ebsmontage II.         | Montage de l'entrainage II.        |             |     | 1        | Į              |     |         | 20             |
| 7    |        | ojí žací kompletní     | Mower, assembly                    | 9 5096 174  | 1   | 1        | Q              | 0   | 0       |                |
|      |        | werk, Komplett         | Moissonneuer complet               |             |     |          |                |     |         | 22             |
| 8    | mont   |                        | Mounting system                    | 9 5009 018  | 1   | 1 1      | 0              | 0   | 0       |                |
|      |        | agesystem              | Assemblage                         |             |     |          |                |     |         | 32             |
| 9    | -      | ochranný               | Protection guard                   | 9 5009 013  | 1   | 1        | 0              | 0   | 0       |                |
|      |        | tzabdeckung            | Capot de protection                |             |     |          |                |     |         | 42             |
| 10   |        | ndioli 7104061CE007096 | P.t.o. drive shaft Bondioll-Pavesi | 0296648     | 1   | 1        | ¶ <sup>2</sup> | 0   | 0       |                |
|      |        | welle 7104061CE007096  | Arbre articulé Bondioli-Pavesi     |             | ÷., |          |                |     |         | 48             |
| 11:  |        | l dopravní             | Traffic plate                      | 9 8697 035  | 1   | 0        | C              | 1   | Ö       |                |
|      |        | ehraplatte             | Panneccau de circulation           | [ ]         |     |          | - 1            |     |         | 48             |
| 12   |        | išenství               | Accessories                        | 9 8700 036  | 1   | 0        | 0              | 0   | 0       |                |
|      | Zube   |                        | Accessoires                        |             |     |          |                |     |         | 50             |
| 13   | Nápis  | •                      | Notices                            | 9 8700 035  | 1   | 0        | 0              | G   | 0       |                |
|      |        | briften                | inscriptions                       |             |     |          |                |     |         | 54             |
| 4    | F      | plachet ZTR-185-žlutá  | Canvas set ZTR-185-yellow          | 0373651     | 1   | 1        | 4              | 0   | C       |                |
| _    | -      | tuchsatz ZTR-185-gelb  | Complet de toiles ZTR-185-jaune    |             |     |          | E.             |     |         | 56             |
| 15   |        | komplet                | Disk assembly                      | 9 5009 154  | 2   | G        | 0              | 2   | 0       |                |
|      |        | komplett               | Disque complet                     |             |     |          |                |     |         | 58             |
| 6    |        | išenství               | Accessories                        | 9 8700 195  | G   | 1        | 1              | 0   | G       |                |
|      | Zubel  |                        | Accessoires                        |             |     |          |                | -   | 25      | 60             |
| 7    | Nápis  |                        | Notices                            | 9 8700 194  | C   | 1        | -              | Ü   | 0       |                |
|      |        | riften                 | Inscriptions                       |             |     |          |                | •   |         | 62             |
| 18   | Talíř  |                        | Disk                               | 1 1547 027  | 0   | 2        | 2              | 0   | 2       |                |
| 1004 | Teller |                        | Disque                             |             | Ì   |          |                |     |         | 64             |
| 9    |        | iž néhonu              | Drive assy                         | 9 5009 014  | 0   | 0        | G              | 1   | 1       |                |
|      |        | bsmontage              | wontage de l'entrainage            | 1           |     |          |                |     |         | 66             |
| 0    |        | n hiavní               | Main drive                         | \$ 5009 250 | 0   | C        | 0              | 1   | 1       |                |
|      |        | antrieb                | Entraiment principal               |             |     |          |                |     |         | 68             |
| 1    | Ústroj |                        | Mower                              | 9 5096 175  | 0   | Ū        | 0              | 1   | 1       |                |
|      | Mähw   |                        | Moissonneuer                       |             |     |          |                |     |         | 70             |
| 2    | Montá  |                        | Mounting system                    | 9 5009 129  | 0   | 0        | 0              |     | 1       |                |
|      |        |                        | Assemblage                         |             |     | Ì        |                |     |         | 82             |
| 51 I |        |                        | Protection guard                   | 9 5009 081  | 0   | 0        | 0              | 1   | 1       |                |
|      |        |                        | Capot de protection                |             |     | -        |                |     |         | 96             |
| 4 I  | Nápis  |                        | Notices                            | 9 8700 199  | 0   | 6        | 0              | 1   | 0       |                |
|      | Ansch  | riften                 | Inscriptions                       |             |     |          |                |     | ~       | 100            |
| 5    | Montá  | ž krytu lamače         | Breaker mounting                   | 9 5009 085  | 0   | 0        | 0              | 1   | 0       |                |
| 1    | Monta  |                        | Assembl. de dispositif à           |             | - { | ~        | <b>v</b>       |     | .0      | 102            |