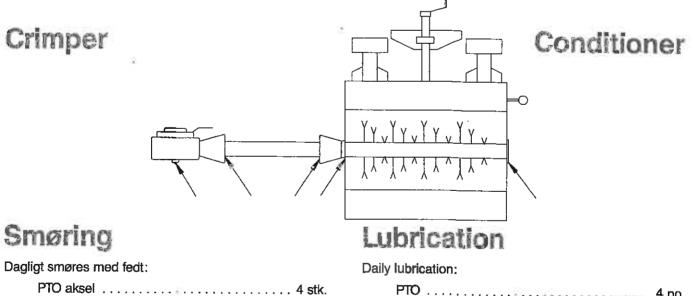

## Smøring

Dagligt smøres med fedt:

| Kraftoverføreingsakslen 4 | 1 steder |
|---------------------------|----------|
| Toprammens drejeled       | l sted   |
| Drejeled ved gearkasse 2  | 2 steder |
| Kobling (bag remskive)    | l sted   |

Gearkassen er fyldt med ca. 8 kg »Shell Alvania RO« specialfedt. Det er unødvendigt at kontrollere fedtstanden. Fedtet er godt nok for ca. 250 hektarer (maximum 2 år). Er det nødvendigt at efterfylde fedt, vær sikker på at det netop er ovennævnte fedt der bruges.

## Lubrication

Daily lubrication :

No. of lubrication points:

| 4 |
|---|
| 1 |
| 2 |
|   |
| 1 |
|   |

The gearbox is filled with atb. 8 kgs of plastic grease PZ-O. You do not need to check this.

The grease is sufficient for 250 hectares of reaped areas (or maximally 2 years).

Is it necessarily for any reason, to refill grease make sure it is plastic grease PZ-O.

Crimper ...... 2 stk. Gearkassen er fyldt med »Shell Alvania RO« specialfedt.

Det er ikke nødvendigt at kontrollere fedtstanden. Fedtet er godt for ca. 250 hektarer (max. 2 år). Er det nødvendigt at efterfylde fedt, vær sikker på, at det netop er ovennævnte fedt, der bruges.

| РТО         |   |  |   | • | ŝ |   | ŝ | ł | ŝ | e. | 1 | , |  | 10 |   |  | 4 no. |
|-------------|---|--|---|---|---|---|---|---|---|----|---|---|--|----|---|--|-------|
| Conditioner | • |  | • | • |   | s | ł |   | ż | •  |   |   |  |    | à |  | 2 no. |

The gearbox is filled with plastic grease PZ-O. You do not need to check this. The grease is sufficent for 250 hectares of reaped areas (or max. 2 years). Is it necessarily for any reason, to refill grease, make sure it is plastic grease PZ-O.