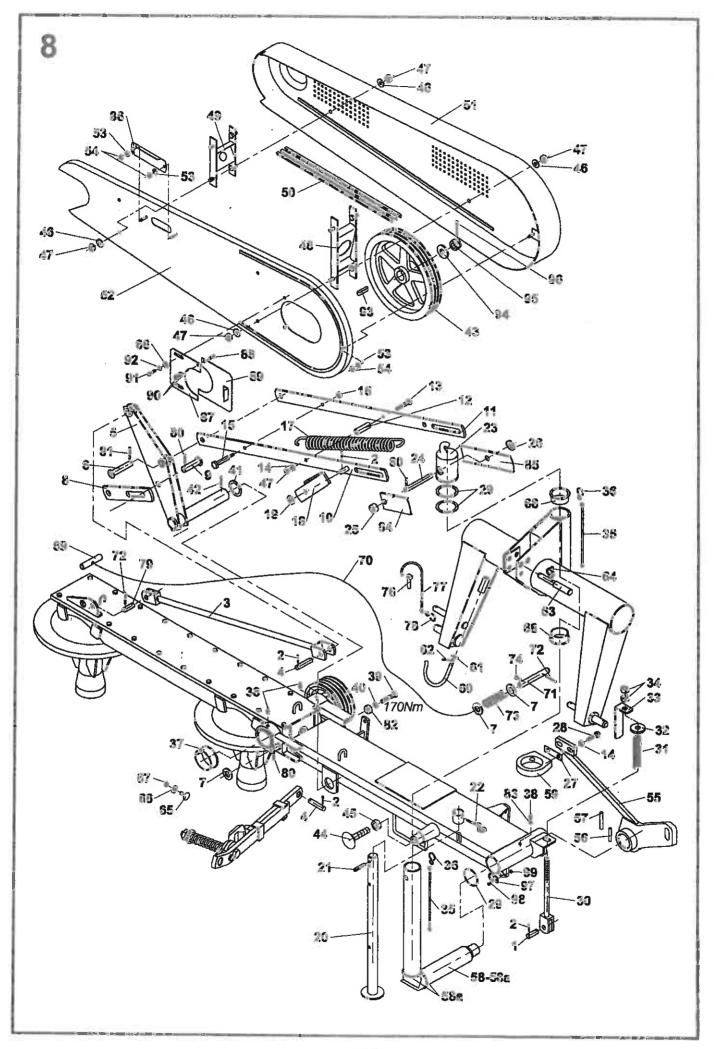

|      | TR     | Obsah                  |                                    | Content     | S   |          |                |     |         | Stran<br>Seite |
|------|--------|------------------------|------------------------------------|-------------|-----|----------|----------------|-----|---------|----------------|
| 18:  | 5/186  | Inhalt                 |                                    | Contenu     | 1   |          |                |     |         | Page<br>Page   |
|      | +      |                        | 2                                  | 3           | 4   | 4        | 4              | 4   | 4       | .5             |
|      |        |                        |                                    |             | 185 | 185 exp. | 185 exp.       | 186 | 186 mp. |                |
| -    |        | 41. 7 7                |                                    |             | 21  | 25       | 33             | 24  | 27      |                |
| *2   | 1 -    | stka nárazová          | Impact safety element              | 9 5037 077  | 1   | 1        | 1              | 1   | 1       |                |
|      | -      | chlagsicherung         | Arrete de chod                     |             |     |          |                | 1   | -       | 12             |
| *3   | Závě   | -                      | Hinge                              | 9 5000 256  | 1   | 1        | 1              | 1   | 1       |                |
|      |        | ängung                 | Attelage                           |             | -   |          |                | []  | 1       | 14             |
| *4   |        | rámu                   | Part of frame                      | 9 5047 137  | 1   | 1        | 0              | 1   | 4       |                |
|      |        | menteil                | Portion du chaseis                 |             |     |          |                |     | 1       | 16             |
| 5    |        | on hlavní              | Main drive                         | 9 5009 138  | 1   | 1        | 1              | 0   | 0       |                |
|      |        | otantrieb              | Entraiment principal               |             |     |          | ł .<br>1       |     |         | 13             |
| 6    |        | táž πáhonu II.         | Drive assy II.                     | 9 3897 116  | 1   | 1        | - 1            | 0   | 0       |                |
|      |        | ebsmontage II.         | Montage de l'entrainage II.        |             |     | 1        | Į              |     |         | 20             |
| 7    |        | ojí žací kompletní     | Mower, assembly                    | 9 5096 174  | 1   | 1        | Q              | 0   | 0       |                |
|      |        | werk, Komplett         | Moissonneuer complet               |             |     |          |                |     |         | 22             |
| 8    | mont   |                        | Mounting system                    | 9 5009 018  | 1   | 1 1      | 0              | 0   | 0       |                |
|      |        | agesystem              | Assemblage                         |             |     |          |                |     |         | 32             |
| 9    | -      | ochranný               | Protection guard                   | 9 5009 013  | 1   | 1        | 0              | 0   | 0       |                |
|      |        | tzabdeckung            | Capot de protection                |             |     |          |                |     |         | 42             |
| 10   |        | ndioli 7104061CE007096 | P.t.o. drive shaft Bondioll-Pavesi | 0296648     | 1   | 1        | ¶ <sup>2</sup> | 0   | 0       |                |
|      |        | welle 7104061CE007096  | Arbre articulé Bondioli-Pavesi     |             | ÷., |          |                |     |         | 48             |
| 11:  |        | l dopravní             | Traffic plate                      | 9 8697 035  | 1   | 0        | C              | 1   | Ö       |                |
|      |        | ehraplatte             | Panneccau de circulation           | [ ]         |     |          | - 1            |     |         | 48             |
| 12   |        | išenství               | Accessories                        | 9 8700 036  | 1   | 0        | 0              | 0   | 0       |                |
|      | Zube   |                        | Accessoires                        |             |     |          |                |     |         | 50             |
| 13   | Nápis  | •                      | Notices                            | 9 8700 035  | 1   | 0        | 0              | G   | 0       |                |
|      |        | briften                | inscriptions                       |             |     |          |                |     |         | 54             |
| 4    | F      | plachet ZTR-185-žlutá  | Canvas set ZTR-185-yellow          | 0373651     | 1   | 1        | 4              | 0   | C       |                |
| _    | -      | tuchsatz ZTR-185-gelb  | Complet de toiles ZTR-185-jaune    |             |     |          | E.             |     |         | 56             |
| 15   |        | komplet                | Disk assembly                      | 9 5009 154  | 2   | G        | 0              | 2   | 0       |                |
|      |        | komplett               | Disque complet                     |             |     |          |                |     |         | 58             |
| 6    |        | išenství               | Accessories                        | 9 8700 195  | G   | 1        | 1              | 0   | G       |                |
|      | Zubel  |                        | Accessoires                        |             |     |          |                | -   | 25      | 60             |
| 7    | Nápis  |                        | Notices                            | 9 8700 194  | C   | 1        | -              | Ü   | 0       |                |
|      |        | riften                 | Inscriptions                       |             |     |          |                | •   |         | 62             |
| 18   | Talíř  |                        | Disk                               | 1 1547 027  | 0   | 2        | 2              | 0   | 2       |                |
| 1004 | Teller |                        | Disque                             |             | Ì   |          |                |     |         | 64             |
| 9    |        | iž néhonu              | Drive assy                         | 9 5009 014  | 0   | 0        | G              | 1   | 1       |                |
|      |        | bsmontage              | wontage de l'entrainage            | 1           |     |          |                |     |         | 66             |
| 0    |        | n hiavní               | Main drive                         | \$ 5009 250 | 0   | C        | 0              | 1   | 1       |                |
|      |        | antrieb                | Entraiment principal               |             |     |          |                |     |         | 68             |
| 1    | Ústroj |                        | Mower                              | 9 5096 175  | 0   | Ū        | 0              | 1   | 1       |                |
|      | Mähw   |                        | Moissonneuer                       |             |     |          |                |     |         | 70             |
| 2    | Montá  |                        | Mounting system                    | 9 5009 129  | 0   | 0        | 0              |     | 1       |                |
|      |        |                        | Assemblage                         |             |     | Ì        |                |     |         | 82             |
| 51 I |        |                        | Protection guard                   | 9 5009 081  | 0   | 0        | 0              | 1   | 1       |                |
|      |        |                        | Capot de protection                |             |     | -        |                |     |         | 96             |
| 4 I  | Nápis  |                        | Notices                            | 9 8700 199  | 0   | 6        | 0              | 1   | 0       |                |
|      | Ansch  | riften                 | Inscriptions                       |             |     |          |                |     | ~       | 100            |
| 5    | Montá  | ž krytu lamače         | Breaker mounting                   | 9 5009 085  | 0   | 0        | 0              | 1   | 0       |                |
| 1    | Monta  |                        | Assembl. de dispositif à           |             | - { | ~        | <b>v</b>       |     | .0      | 102            |