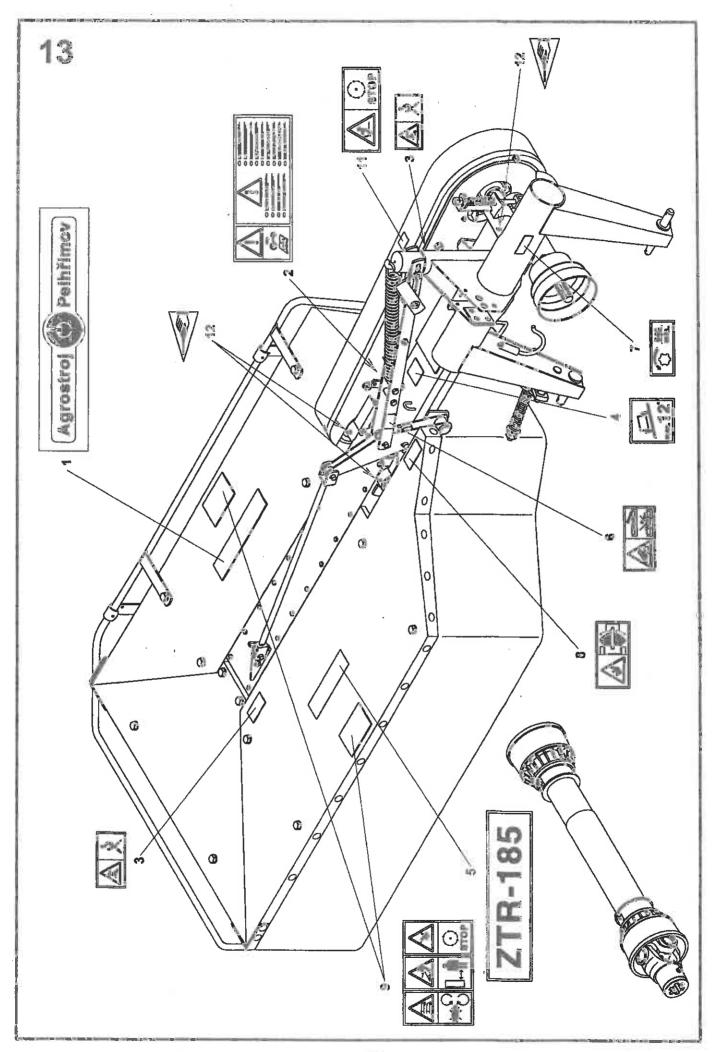

|      | TR     | Obsah                  |                                    | Content     | S   |          |                |     |         | Stran<br>Seite |
|------|--------|------------------------|------------------------------------|-------------|-----|----------|----------------|-----|---------|----------------|
| 18:  | 5/186  | Inhalt                 |                                    | Contenu     | 1   |          |                |     |         | Page<br>Page   |
|      | +      |                        | 2                                  | 3           | 4   | 4        | 4              | 4   | 4       | .5             |
|      |        |                        |                                    |             | 185 | 185 exp. | 185 exp.       | 186 | 186 mp. |                |
| -    |        | 41. 7 7                |                                    |             | 21  | 25       | 33             | 24  | 27      |                |
| *2   | 1 -    | stka nárazová          | Impact safety element              | 9 5037 077  | 1   | 1        | 1              | 1   | 1       |                |
|      | -      | chlagsicherung         | Arrete de chod                     |             |     |          |                | 1   | -       | 12             |
| *3   | Závě   | -                      | Hinge                              | 9 5000 256  | 1   | 1        | 1              | 1   | 1       |                |
|      |        | ängung                 | Attelage                           |             | -   |          |                | []  | 1       | 14             |
| *4   |        | rámu                   | Part of frame                      | 9 5047 137  | 1   | 1        | 0              | 1   | 4       |                |
|      |        | menteil                | Portion du chaseis                 |             |     |          |                |     | 1       | 16             |
| 5    |        | on hlavní              | Main drive                         | 9 5009 138  | 1   | 1        | 1              | 0   | 0       |                |
|      |        | otantrieb              | Entraiment principal               |             |     |          | ł .<br>1       |     |         | 13             |
| 6    |        | táž πáhonu II.         | Drive assy II.                     | 9 3897 116  | 1   | 1        | - 1            | 0   | 0       |                |
|      |        | ebsmontage II.         | Montage de l'entrainage II.        |             |     | 1        | Į              |     |         | 20             |
| 7    |        | ojí žací kompletní     | Mower, assembly                    | 9 5096 174  | 1   | 1        | Q              | 0   | 0       |                |
|      |        | werk, Komplett         | Moissonneuer complet               |             |     |          |                |     |         | 22             |
| 8    | mont   |                        | Mounting system                    | 9 5009 018  | 1   | 1 1      | 0              | 0   | 0       |                |
|      |        | agesystem              | Assemblage                         |             |     |          |                |     |         | 32             |
| 9    | -      | ochranný               | Protection guard                   | 9 5009 013  | 1   | 1        | 0              | 0   | 0       |                |
|      |        | tzabdeckung            | Capot de protection                |             |     |          |                |     |         | 42             |
| 10   |        | ndioli 7104061CE007096 | P.t.o. drive shaft Bondioll-Pavesi | 0296648     | 1   | 1        | ¶ <sup>2</sup> | 0   | 0       |                |
|      |        | welle 7104061CE007096  | Arbre articulé Bondioli-Pavesi     |             | ÷., |          |                |     |         | 48             |
| 11:  |        | l dopravní             | Traffic plate                      | 9 8697 035  | 1   | 0        | C              | 1   | Ö       |                |
|      |        | ehraplatte             | Panneccau de circulation           | [ ]         |     |          | - 1            |     |         | 48             |
| 12   |        | išenství               | Accessories                        | 9 8700 036  | 1   | 0        | 0              | 0   | 0       |                |
|      | Zube   |                        | Accessoires                        |             |     |          |                |     |         | 50             |
| 13   | Nápis  | •                      | Notices                            | 9 8700 035  | 1   | 0        | 0              | G   | 0       |                |
|      |        | briften                | inscriptions                       |             |     |          |                |     |         | 54             |
| 4    | F      | plachet ZTR-185-žlutá  | Canvas set ZTR-185-yellow          | 0373651     | 1   | 1        | 4              | 0   | C       |                |
| _    | -      | tuchsatz ZTR-185-gelb  | Complet de toiles ZTR-185-jaune    |             |     |          | E.             |     |         | 56             |
| 15   |        | komplet                | Disk assembly                      | 9 5009 154  | 2   | G        | 0              | 2   | 0       |                |
|      |        | komplett               | Disque complet                     |             |     |          |                |     |         | 58             |
| 6    |        | išenství               | Accessories                        | 9 8700 195  | G   | 1        | 1              | 0   | G       |                |
|      | Zubel  |                        | Accessoires                        |             |     |          |                | -   | 25      | 60             |
| 7    | Nápis  |                        | Notices                            | 9 8700 194  | C   | 1        | -              | Ü   | 0       |                |
|      |        | riften                 | Inscriptions                       |             |     |          |                | •   |         | 62             |
| 18   | Talíř  |                        | Disk                               | 1 1547 027  | 0   | 2        | 2              | 0   | 2       |                |
| 1004 | Teller |                        | Disque                             |             | Ì   |          |                |     |         | 64             |
| 9    |        | iž néhonu              | Drive assy                         | 9 5009 014  | 0   | 0        | G              | 1   | 1       |                |
|      |        | bsmontage              | wontage de l'entrainage            | 1           |     |          |                |     |         | 66             |
| 0    |        | n hiavní               | Main drive                         | \$ 5009 250 | 0   | C        | 0              | 1   | 1       |                |
|      |        | antrieb                | Entraiment principal               |             |     |          |                |     |         | 68             |
| 1    | Ústroj |                        | Mower                              | 9 5096 175  | 0   | Ū        | 0              | 1   | 1       |                |
|      | Mähw   |                        | Moissonneuer                       |             |     |          |                |     |         | 70             |
| 2    | Montá  |                        | Mounting system                    | 9 5009 129  | 0   | 0        | 0              |     | 1       |                |
|      |        |                        | Assemblage                         |             |     | Ì        |                |     |         | 82             |
| 51 I |        |                        | Protection guard                   | 9 5009 081  | 0   | 0        | 0              | 1   | 1       |                |
|      |        |                        | Capot de protection                |             |     | -        |                |     |         | 96             |
| 4 I  | Nápis  |                        | Notices                            | 9 8700 199  | 0   | 6        | 0              | 1   | 0       |                |
|      | Ansch  | riften                 | Inscriptions                       |             |     |          |                |     | ~       | 100            |
| 5    | Montá  | ž krytu lamače         | Breaker mounting                   | 9 5009 085  | 0   | 0        | 0              | 1   | 0       |                |
| 1    | Monta  |                        | Assembl. de dispositif à           |             | - { | ~        | <b>v</b>       |     | .0      | 102            |