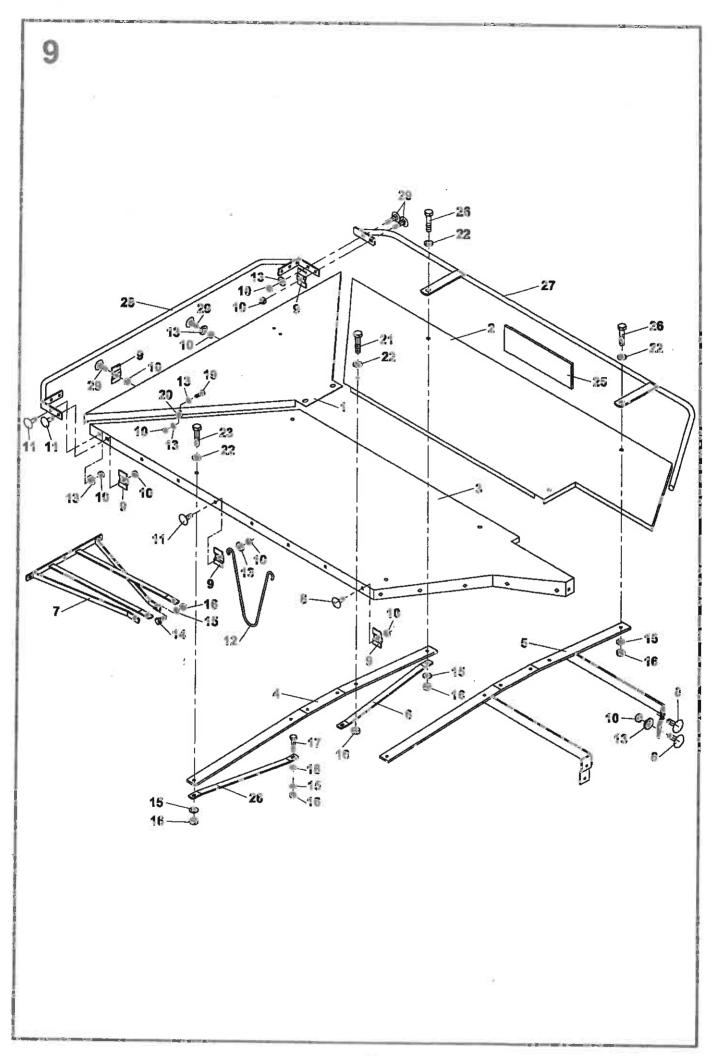

|      | TR     | Obsah                  |                                    | Content     | S   |          |                |     |         | Stran<br>Seite |
|------|--------|------------------------|------------------------------------|-------------|-----|----------|----------------|-----|---------|----------------|
| 18:  | 5/186  | Inhalt                 |                                    | Contenu     | 1   |          |                |     |         | Page<br>Page   |
|      | +      |                        | 2                                  | 3           | 4   | 4        | 4              | 4   | 4       | .5             |
|      |        |                        |                                    |             | 185 | 185 exp. | 185 exp.       | 186 | 186 mp. |                |
| -    |        | 41. 7 7                |                                    |             | 21  | 25       | 33             | 24  | 27      |                |
| *2   | 1 -    | stka nárazová          | Impact safety element              | 9 5037 077  | 1   | 1        | 1              | 1   | 1       |                |
|      | -      | chlagsicherung         | Arrete de chod                     |             |     |          |                | 1   | -       | 12             |
| *3   | Závě   | -                      | Hinge                              | 9 5000 256  | 1   | 1        | 1              | 1   | 1       |                |
|      |        | ängung                 | Attelage                           |             | -   |          |                | []  | 1       | 14             |
| *4   |        | rámu                   | Part of frame                      | 9 5047 137  | 1   | 1        | 0              | 1   | 4       |                |
|      |        | menteil                | Portion du chaseis                 |             |     |          |                |     | 1       | 16             |
| 5    |        | on hlavní              | Main drive                         | 9 5009 138  | 1   | 1        | 1              | 0   | 0       |                |
|      |        | otantrieb              | Entraiment principal               |             |     |          | ł .<br>1       |     |         | 13             |
| 6    |        | táž πáhonu II.         | Drive assy II.                     | 9 3897 116  | 1   | 1        | - 1            | 0   | 0       |                |
|      |        | ebsmontage II.         | Montage de l'entrainage II.        |             |     | 1        | Į              |     |         | 20             |
| 7    |        | ojí žací kompletní     | Mower, assembly                    | 9 5096 174  | 1   | 1        | Q              | 0   | 0       |                |
|      |        | werk, Komplett         | Moissonneuer complet               |             |     |          |                |     |         | 22             |
| 8    | mont   |                        | Mounting system                    | 9 5009 018  | 1   | 1 1      | 0              | 0   | 0       |                |
|      |        | agesystem              | Assemblage                         |             |     |          |                |     |         | 32             |
| 9    | -      | ochranný               | Protection guard                   | 9 5009 013  | 1   | 1        | 0              | 0   | 0       |                |
|      |        | tzabdeckung            | Capot de protection                |             |     |          |                |     |         | 42             |
| 10   |        | ndioli 7104061CE007096 | P.t.o. drive shaft Bondioll-Pavesi | 0296648     | 1   | 1        | ¶ <sup>2</sup> | 0   | 0       |                |
|      |        | welle 7104061CE007096  | Arbre articulé Bondioli-Pavesi     |             | ÷., |          |                |     |         | 48             |
| 11:  |        | l dopravní             | Traffic plate                      | 9 8697 035  | 1   | 0        | C              | 1   | Ö       |                |
|      |        | ehraplatte             | Panneccau de circulation           | [ ]         |     |          | - 1            |     |         | 48             |
| 12   |        | išenství               | Accessories                        | 9 8700 036  | 1   | 0        | 0              | 0   | 0       |                |
|      | Zube   |                        | Accessoires                        |             |     |          |                |     |         | 50             |
| 13   | Nápis  | •                      | Notices                            | 9 8700 035  | 1   | 0        | 0              | G   | 0       |                |
|      |        | briften                | inscriptions                       |             |     |          |                |     |         | 54             |
| 4    | F      | plachet ZTR-185-žlutá  | Canvas set ZTR-185-yellow          | 0373651     | 1   | 1        | 4              | 0   | C       |                |
| _    | -      | tuchsatz ZTR-185-gelb  | Complet de toiles ZTR-185-jaune    |             |     |          | E.             |     |         | 56             |
| 15   |        | komplet                | Disk assembly                      | 9 5009 154  | 2   | G        | 0              | 2   | 0       |                |
|      |        | komplett               | Disque complet                     |             |     |          |                |     |         | 58             |
| 6    |        | išenství               | Accessories                        | 9 8700 195  | G   | 1        | 1              | 0   | G       |                |
|      | Zubel  |                        | Accessoires                        |             |     |          |                | -   | 25      | 60             |
| 7    | Nápis  |                        | Notices                            | 9 8700 194  | C   | 1        | -              | Ü   | 0       |                |
|      |        | riften                 | Inscriptions                       |             |     |          |                | •   |         | 62             |
| 18   | Talíř  |                        | Disk                               | 1 1547 027  | 0   | 2        | 2              | 0   | 2       |                |
| 1004 | Teller |                        | Disque                             |             | Ì   |          |                |     |         | 64             |
| 9    |        | iž néhonu              | Drive assy                         | 9 5009 014  | 0   | 0        | G              | 1   | 1       |                |
|      |        | bsmontage              | wontage de l'entrainage            | 1           |     |          |                |     |         | 66             |
| 0    |        | n hiavní               | Main drive                         | \$ 5009 250 | 0   | C        | 0              | 1   | 1       |                |
|      |        | antrieb                | Entraiment principal               |             |     |          |                |     |         | 68             |
| 1    | Ústroj |                        | Mower                              | 9 5096 175  | 0   | Ū        | 0              | 1   | 1       |                |
|      | Mähw   |                        | Moissonneuer                       |             |     |          |                |     |         | 70             |
| 2    | Montá  |                        | Mounting system                    | 9 5009 129  | 0   | 0        | 0              |     | 1       |                |
|      |        |                        | Assemblage                         |             |     | Ì        |                |     |         | 82             |
| 51 I |        |                        | Protection guard                   | 9 5009 081  | 0   | 0        | 0              | 1   | 1       |                |
|      |        |                        | Capot de protection                |             |     | -        |                |     |         | 96             |
| 4 I  | Nápis  |                        | Notices                            | 9 8700 199  | 0   | 6        | 0              | 1   | 0       |                |
|      | Ansch  | riften                 | Inscriptions                       |             |     |          |                |     | ~       | 100            |
| 5    | Montá  | ž krytu lamače         | Breaker mounting                   | 9 5009 085  | 0   | 0        | 0              | 1   | 0       |                |
| 1    | Monta  |                        | Assembl. de dispositif à           |             | - { | ~        | <b>v</b>       |     | .0      | 102            |