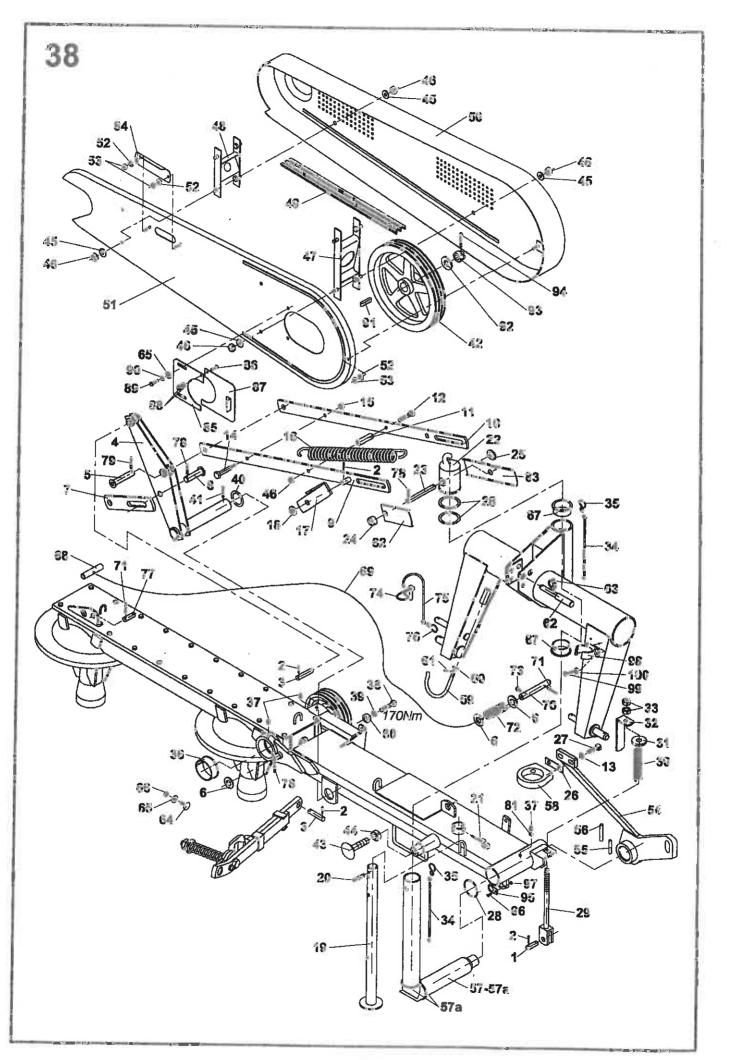

|      | TR     | Obsah                  |                                    | Content     | S   |          |                |     |         | Stran<br>Seite |
|------|--------|------------------------|------------------------------------|-------------|-----|----------|----------------|-----|---------|----------------|
| 18:  | 5/186  | Inhalt                 |                                    | Contenu     | 1   |          |                |     |         | Page<br>Page   |
|      | +      |                        | 2                                  | 3           | 4   | 4        | 4              | 4   | 4       | .5             |
|      |        |                        |                                    |             | 185 | 185 exp. | 185 exp.       | 186 | 186 mp. |                |
| -    |        | 41. 7 7                |                                    |             | 21  | 25       | 33             | 24  | 27      |                |
| *2   | 1 -    | stka nárazová          | Impact safety element              | 9 5037 077  | 1   | 1        | 1              | 1   | 1       |                |
|      | -      | chlagsicherung         | Arrete de chod                     |             |     |          |                | 1   | -       | 12             |
| *3   | Závě   | -                      | Hinge                              | 9 5000 256  | 1   | 1        | 1              | 1   | 1       |                |
|      |        | ängung                 | Attelage                           |             | -   |          |                | []  | 1       | 14             |
| *4   |        | rámu                   | Part of frame                      | 9 5047 137  | 1   | 1        | 0              | 1   | 4       |                |
|      |        | menteil                | Portion du chaseis                 |             |     |          |                |     | 1       | 16             |
| 5    |        | on hlavní              | Main drive                         | 9 5009 138  | 1   | 1        | 1              | 0   | 0       |                |
|      |        | otantrieb              | Entraiment principal               |             |     |          | ł .<br>1       |     |         | 13             |
| 6    |        | táž πáhonu II.         | Drive assy II.                     | 9 3897 116  | 1   | 1        | - 1            | 0   | 0       |                |
|      |        | ebsmontage II.         | Montage de l'entrainage II.        |             |     | 1        | Į              |     |         | 20             |
| 7    |        | ojí žací kompletní     | Mower, assembly                    | 9 5096 174  | 1   | 1        | Q              | 0   | 0       |                |
|      |        | werk, Komplett         | Moissonneuer complet               |             |     |          |                |     |         | 22             |
| 8    | mont   |                        | Mounting system                    | 9 5009 018  | 1   | 1 1      | 0              | 0   | 0       |                |
|      |        | agesystem              | Assemblage                         |             |     |          |                |     |         | 32             |
| 9    | -      | ochranný               | Protection guard                   | 9 5009 013  | 1   | 1        | 0              | 0   | 0       |                |
|      |        | tzabdeckung            | Capot de protection                |             |     |          |                |     |         | 42             |
| 10   |        | ndioli 7104061CE007096 | P.t.o. drive shaft Bondioll-Pavesi | 0296648     | 1   | 1        | ¶ <sup>2</sup> | 0   | 0       |                |
|      |        | welle 7104061CE007096  | Arbre articulé Bondioli-Pavesi     |             | ÷., |          |                |     |         | 48             |
| 11:  |        | l dopravní             | Traffic plate                      | 9 8697 035  | 1   | 0        | C              | 1   | Ö       |                |
|      |        | ehraplatte             | Panneccau de circulation           | [ ]         |     |          | - 1            |     |         | 48             |
| 12   |        | išenství               | Accessories                        | 9 8700 036  | 1   | 0        | 0              | 0   | 0       |                |
|      | Zube   |                        | Accessoires                        |             |     |          |                |     |         | 50             |
| 13   | Nápis  | •                      | Notices                            | 9 8700 035  | 1   | 0        | 0              | G   | 0       |                |
|      |        | briften                | inscriptions                       |             |     |          |                |     |         | 54             |
| 4    | F      | plachet ZTR-185-žlutá  | Canvas set ZTR-185-yellow          | 0373651     | 1   | 1        | 4              | 0   | C       |                |
| _    | -      | tuchsatz ZTR-185-gelb  | Complet de toiles ZTR-185-jaune    |             |     |          | E.             |     |         | 56             |
| 15   |        | komplet                | Disk assembly                      | 9 5009 154  | 2   | G        | 0              | 2   | 0       |                |
|      |        | komplett               | Disque complet                     |             |     |          |                |     |         | 58             |
| 6    |        | išenství               | Accessories                        | 9 8700 195  | G   | 1        | 1              | 0   | G       |                |
|      | Zubel  |                        | Accessoires                        |             |     |          |                | -   | 25      | 60             |
| 7    | Nápis  |                        | Notices                            | 9 8700 194  | C   | 1        | -              | Ü   | 0       |                |
|      |        | riften                 | Inscriptions                       |             |     |          |                | •   |         | 62             |
| 18   | Talíř  |                        | Disk                               | 1 1547 027  | 0   | 2        | 2              | 0   | 2       |                |
| 1004 | Teller |                        | Disque                             |             | Ì   |          |                |     |         | 64             |
| 9    |        | iž néhonu              | Drive assy                         | 9 5009 014  | 0   | 0        | G              | 1   | 1       |                |
|      |        | bsmontage              | wontage de l'entrainage            | 1           |     |          |                |     |         | 66             |
| 0    |        | n hiavní               | Main drive                         | \$ 5009 250 | 0   | C        | 0              | 1   | 1       |                |
|      |        | antrieb                | Entraiment principal               |             |     |          |                |     |         | 68             |
| 1    | Ústroj |                        | Mower                              | 9 5096 175  | 0   | Ū        | 0              | 1   | 1       |                |
|      | Mähw   |                        | Moissonneuer                       |             |     |          |                |     |         | 70             |
| 2    | Montá  |                        | Mounting system                    | 9 5009 129  | 0   | 0        | 0              |     | 1       |                |
|      |        |                        | Assemblage                         |             |     | Ì        |                |     |         | 82             |
| 51 I |        |                        | Protection guard                   | 9 5009 081  | 0   | 0        | 0              | 1   | 1       |                |
|      |        |                        | Capot de protection                |             |     | -        |                |     |         | 96             |
| 4 I  | Nápis  |                        | Notices                            | 9 8700 199  | 0   | 6        | 0              | 1   | 0       |                |
|      | Ansch  | riften                 | Inscriptions                       |             |     |          |                |     | ~       | 100            |
| 5    | Montá  | ž krytu lamače         | Breaker mounting                   | 9 5009 085  | 0   | 0        | 0              | 1   | 0       |                |
| 1    | Monta  |                        | Assembl. de dispositif à           |             | - { | ~        | <b>v</b>       |     | .0      | 102            |