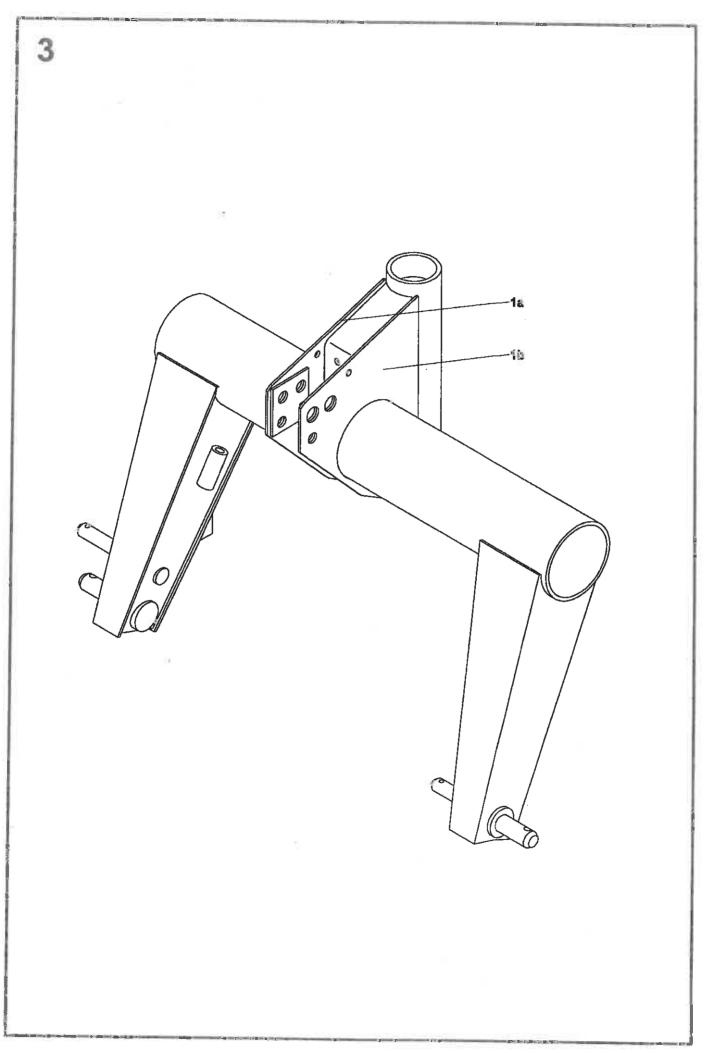

|      | TR     | Obsah                  |                                    | Content     | S   |          |                |     |         | Stran<br>Seite |
|------|--------|------------------------|------------------------------------|-------------|-----|----------|----------------|-----|---------|----------------|
| 18:  | 5/186  | Inhalt                 |                                    | Contenu     | 1   |          |                |     |         | Page<br>Page   |
|      | +      |                        | 2                                  | 3           | 4   | 4        | 4              | 4   | 4       | .5             |
|      |        |                        |                                    |             | 185 | 185 exp. | 185 exp.       | 186 | 186 mp. |                |
| -    |        | 41. 7 7                |                                    |             | 21  | 25       | 33             | 24  | 27      |                |
| *2   | 1 -    | stka nárazová          | Impact safety element              | 9 5037 077  | 1   | 1        | 1              | 1   | 1       |                |
|      | -      | chlagsicherung         | Arrete de chod                     |             |     |          |                | 1   | -       | 12             |
| *3   | Závě   | -                      | Hinge                              | 9 5000 256  | 1   | 1        | 1              | 1   | 1       |                |
|      |        | ängung                 | Attelage                           |             | -   |          |                | []  | 1       | 14             |
| *4   |        | rámu                   | Part of frame                      | 9 5047 137  | 1   | 1        | 0              | 1   | 4       |                |
|      |        | menteil                | Portion du chaseis                 |             |     |          |                |     | 1       | 16             |
| 5    |        | on hlavní              | Main drive                         | 9 5009 138  | 1   | 1        | 1              | 0   | 0       |                |
|      |        | otantrieb              | Entraiment principal               |             |     |          | ł .<br>1       |     |         | 13             |
| 6    |        | táž πáhonu II.         | Drive assy II.                     | 9 3897 116  | 1   | 1        | - 1            | 0   | 0       |                |
|      |        | ebsmontage II.         | Montage de l'entrainage II.        |             |     | 1        | Į              |     |         | 20             |
| 7    |        | ojí žací kompletní     | Mower, assembly                    | 9 5096 174  | 1   | 1        | Q              | 0   | 0       |                |
|      |        | werk, Komplett         | Moissonneuer complet               |             |     |          |                |     |         | 22             |
| 8    | mont   |                        | Mounting system                    | 9 5009 018  | 1   | 1 1      | 0              | 0   | 0       |                |
|      |        | agesystem              | Assemblage                         |             |     |          |                |     |         | 32             |
| 9    | -      | ochranný               | Protection guard                   | 9 5009 013  | 1   | 1        | 0              | 0   | 0       |                |
|      |        | tzabdeckung            | Capot de protection                |             |     |          |                |     |         | 42             |
| 10   |        | ndioli 7104061CE007096 | P.t.o. drive shaft Bondioll-Pavesi | 0296648     | 1   | 1        | ¶ <sup>2</sup> | 0   | 0       |                |
|      |        | welle 7104061CE007096  | Arbre articulé Bondioli-Pavesi     |             | ÷., |          |                |     |         | 48             |
| 11:  |        | l dopravní             | Traffic plate                      | 9 8697 035  | 1   | 0        | C              | 1   | Ö       |                |
|      |        | ehraplatte             | Panneccau de circulation           | [ ]         |     |          | - 1            |     |         | 48             |
| 12   |        | išenství               | Accessories                        | 9 8700 036  | 1   | 0        | 0              | 0   | 0       |                |
|      | Zube   |                        | Accessoires                        |             |     |          |                |     |         | 50             |
| 13   | Nápis  | •                      | Notices                            | 9 8700 035  | 1   | 0        | 0              | G   | 0       |                |
|      |        | briften                | inscriptions                       |             |     |          |                |     |         | 54             |
| 4    | F      | plachet ZTR-185-žlutá  | Canvas set ZTR-185-yellow          | 0373651     | 1   | 1        | 4              | 0   | C       |                |
| _    | -      | tuchsatz ZTR-185-gelb  | Complet de toiles ZTR-185-jaune    |             |     |          | E.             |     |         | 56             |
| 15   |        | komplet                | Disk assembly                      | 9 5009 154  | 2   | G        | 0              | 2   | 0       |                |
|      |        | komplett               | Disque complet                     |             |     |          |                |     |         | 58             |
| 6    |        | išenství               | Accessories                        | 9 8700 195  | G   | 1        | 1              | 0   | G       |                |
|      | Zubel  |                        | Accessoires                        |             |     |          |                | -   | 25      | 60             |
| 7    | Nápis  |                        | Notices                            | 9 8700 194  | C   | 1        | -              | Ü   | 0       |                |
|      |        | riften                 | Inscriptions                       |             |     |          |                | •   |         | 62             |
| 18   | Talíř  |                        | Disk                               | 1 1547 027  | 0   | 2        | 2              | 0   | 2       |                |
| 1004 | Teller |                        | Disque                             |             | Ì   |          |                |     |         | 64             |
| 9    |        | iž néhonu              | Drive assy                         | 9 5009 014  | 0   | 0        | G              | 1   | 1       |                |
|      |        | bsmontage              | wontage de l'entrainage            | 1           |     |          |                |     |         | 66             |
| 0    |        | n hiavní               | Main drive                         | \$ 5009 250 | 0   | C        | 0              | 1   | 1       |                |
|      |        | antrieb                | Entraiment principal               |             |     |          |                |     |         | 68             |
| 1    | Ústroj |                        | Mower                              | 9 5096 175  | 0   | Ū        | 0              | 1   | 1       |                |
|      | Mähw   |                        | Moissonneuer                       |             |     |          |                |     |         | 70             |
| 2    | Montá  |                        | Mounting system                    | 9 5009 129  | 0   | 0        | 0              |     | 1       |                |
|      |        |                        | Assemblage                         |             |     | Ì        |                |     |         | 82             |
| 51 I |        |                        | Protection guard                   | 9 5009 081  | 0   | 0        | 0              | 1   | 1       |                |
|      |        |                        | Capot de protection                |             |     | -        |                |     |         | 96             |
| 4 I  | Nápis  |                        | Notices                            | 9 8700 199  | 0   | 6        | 0              | 1   | 0       |                |
|      | Ansch  | riften                 | Inscriptions                       |             |     |          |                |     | ~       | 100            |
| 5    | Montá  | ž krytu lamače         | Breaker mounting                   | 9 5009 085  | 0   | 0        | 0              | 1   | 0       |                |
| 1    | Monta  |                        | Assembl. de dispositif à           |             | - { | ~        | <b>v</b>       |     | .0      | 102            |