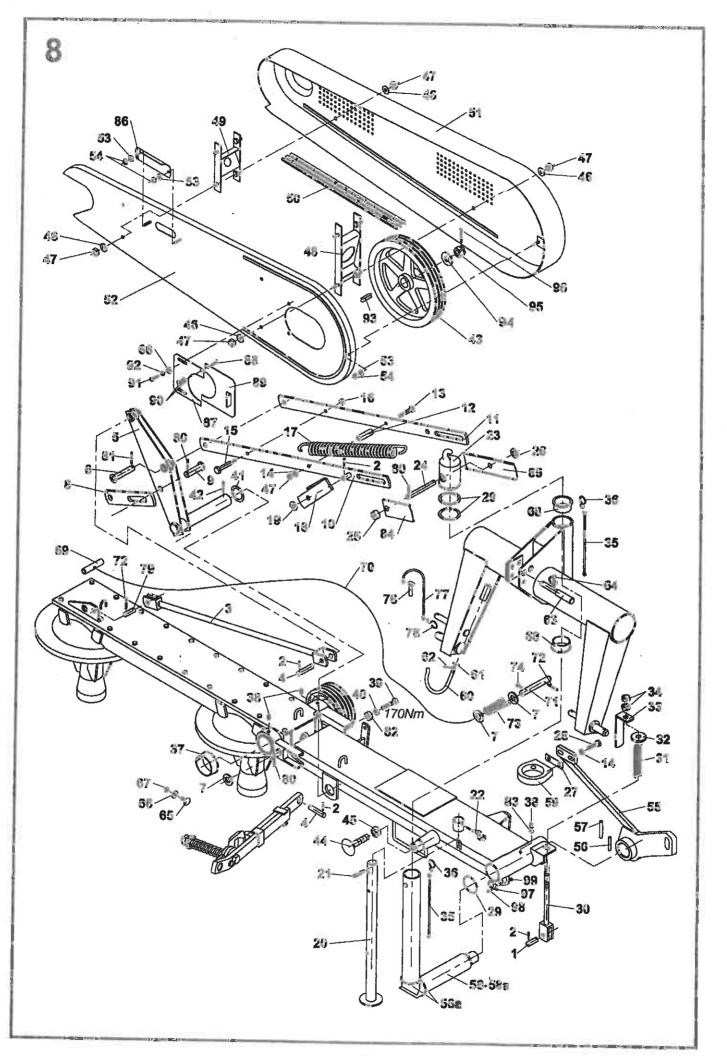

|      | TR     | Obsah                  |                                    | Content     | S   |          |                |     |         | Stran<br>Seite |
|------|--------|------------------------|------------------------------------|-------------|-----|----------|----------------|-----|---------|----------------|
| 18:  | 5/186  | Inhalt                 |                                    | Contenu     | 1   |          |                |     |         | Page<br>Page   |
|      | +      |                        | 2                                  | 3           | 4   | 4        | 4              | 4   | 4       | .5             |
|      |        |                        |                                    |             | 185 | 185 exp. | 185 exp.       | 186 | 186 mp. |                |
| -    |        | 41. 7 7                |                                    |             | 21  | 25       | 33             | 24  | 27      |                |
| *2   | 1 -    | stka nárazová          | Impact safety element              | 9 5037 077  | 1   | 1        | 1              | 1   | 1       |                |
|      | -      | chlagsicherung         | Arrete de chod                     |             |     |          |                | 1   | -       | 12             |
| *3   | Závě   | -                      | Hinge                              | 9 5000 256  | 1   | 1        | 1              | 1   | 1       |                |
|      |        | ängung                 | Attelage                           |             | -   |          |                | []  | 1       | 14             |
| *4   |        | rámu                   | Part of frame                      | 9 5047 137  | 1   | 1        | 0              | 1   | 4       |                |
|      |        | menteil                | Portion du chaseis                 |             |     |          |                |     | 1       | 16             |
| 5    |        | on hlavní              | Main drive                         | 9 5009 138  | 1   | 1        | 1              | 0   | 0       |                |
|      |        | otantrieb              | Entraiment principal               |             |     |          | ł .<br>1       |     |         | 13             |
| 6    |        | táž πáhonu II.         | Drive assy II.                     | 9 3897 116  | 1   | 1        | - 1            | 0   | 0       |                |
|      |        | ebsmontage II.         | Montage de l'entrainage II.        |             |     | 1        | Į              |     |         | 20             |
| 7    |        | ojí žací kompletní     | Mower, assembly                    | 9 5096 174  | 1   | 1        | Q              | 0   | 0       |                |
|      |        | werk, Komplett         | Moissonneuer complet               |             |     |          |                |     |         | 22             |
| 8    | mont   |                        | Mounting system                    | 9 5009 018  | 1   | 1 1      | 0              | 0   | 0       |                |
|      |        | agesystem              | Assemblage                         |             |     |          |                |     |         | 32             |
| 9    | -      | ochranný               | Protection guard                   | 9 5009 013  | 1   | 1        | 0              | 0   | 0       |                |
|      |        | tzabdeckung            | Capot de protection                |             |     |          |                |     |         | 42             |
| 10   |        | ndioli 7104061CE007096 | P.t.o. drive shaft Bondioll-Pavesi | 0296648     | 1   | 1        | ¶ <sup>2</sup> | 0   | 0       |                |
|      |        | welle 7104061CE007096  | Arbre articulé Bondioli-Pavesi     |             | ÷., |          |                |     |         | 48             |
| 11:  |        | l dopravní             | Traffic plate                      | 9 8697 035  | 1   | 0        | C              | 1   | Ö       |                |
|      |        | ehraplatte             | Panneccau de circulation           | [ ]         |     |          | - 1            |     |         | 48             |
| 12   |        | išenství               | Accessories                        | 9 8700 036  | 1   | 0        | 0              | 0   | 0       |                |
|      | Zube   |                        | Accessoires                        |             |     |          |                |     |         | 50             |
| 13   | Nápis  | •                      | Notices                            | 9 8700 035  | 1   | 0        | 0              | G   | 0       |                |
|      |        | briften                | inscriptions                       |             |     |          |                |     |         | 54             |
| 4    | F      | plachet ZTR-185-žlutá  | Canvas set ZTR-185-yellow          | 0373651     | 1   | 1        | 4              | 0   | C       |                |
| _    | -      | tuchsatz ZTR-185-gelb  | Complet de toiles ZTR-185-jaune    |             |     |          | E.             |     |         | 56             |
| 15   |        | komplet                | Disk assembly                      | 9 5009 154  | 2   | G        | 0              | 2   | 0       |                |
|      |        | komplett               | Disque complet                     |             |     |          |                |     |         | 58             |
| 6    |        | išenství               | Accessories                        | 9 8700 195  | G   | 1        | 1              | 0   | G       |                |
|      | Zubel  |                        | Accessoires                        |             |     |          |                | -   | 25      | 60             |
| 7    | Nápis  |                        | Notices                            | 9 8700 194  | C   | 1        | -              | Ü   | 0       |                |
|      |        | riften                 | Inscriptions                       |             |     |          |                | •   |         | 62             |
| 18   | Talíř  |                        | Disk                               | 1 1547 027  | 0   | 2        | 2              | 0   | 2       |                |
| 1004 | Teller |                        | Disque                             |             | Ì   |          |                |     |         | 64             |
| 9    |        | iž néhonu              | Drive assy                         | 9 5009 014  | 0   | 0        | G              | 1   | 1       |                |
|      |        | bsmontage              | wontage de l'entrainage            | 1           |     |          |                |     |         | 66             |
| 0    |        | n hiavní               | Main drive                         | \$ 5009 250 | 0   | C        | 0              | 1   | 1       |                |
|      |        | antrieb                | Entraiment principal               |             |     |          |                |     |         | 68             |
| 1    | Ústroj |                        | Mower                              | 9 5096 175  | 0   | Ū        | 0              | 1   | 1       |                |
|      | Mähw   |                        | Moissonneuer                       |             |     |          |                |     |         | 70             |
| 2    | Montá  |                        | Mounting system                    | 9 5009 129  | 0   | 0        | 0              |     | 1       |                |
|      |        |                        | Assemblage                         |             |     | Ì        |                |     |         | 82             |
| 51 I |        |                        | Protection guard                   | 9 5009 081  | 0   | 0        | 0              | 1   | 1       |                |
|      |        |                        | Capot de protection                |             |     | -        |                |     |         | 96             |
| 4 I  | Nápis  |                        | Notices                            | 9 8700 199  | 0   | 6        | 0              | 1   | 0       |                |
|      | Ansch  | riften                 | Inscriptions                       |             |     |          |                |     | ~       | 100            |
| 5    | Montá  | ž krytu lamače         | Breaker mounting                   | 9 5009 085  | 0   | 0        | 0              | 1   | 0       |                |
| 1    | Monta  |                        | Assembl. de dispositif à           |             | - { | ~        | <b>v</b>       |     | .0      | 102            |