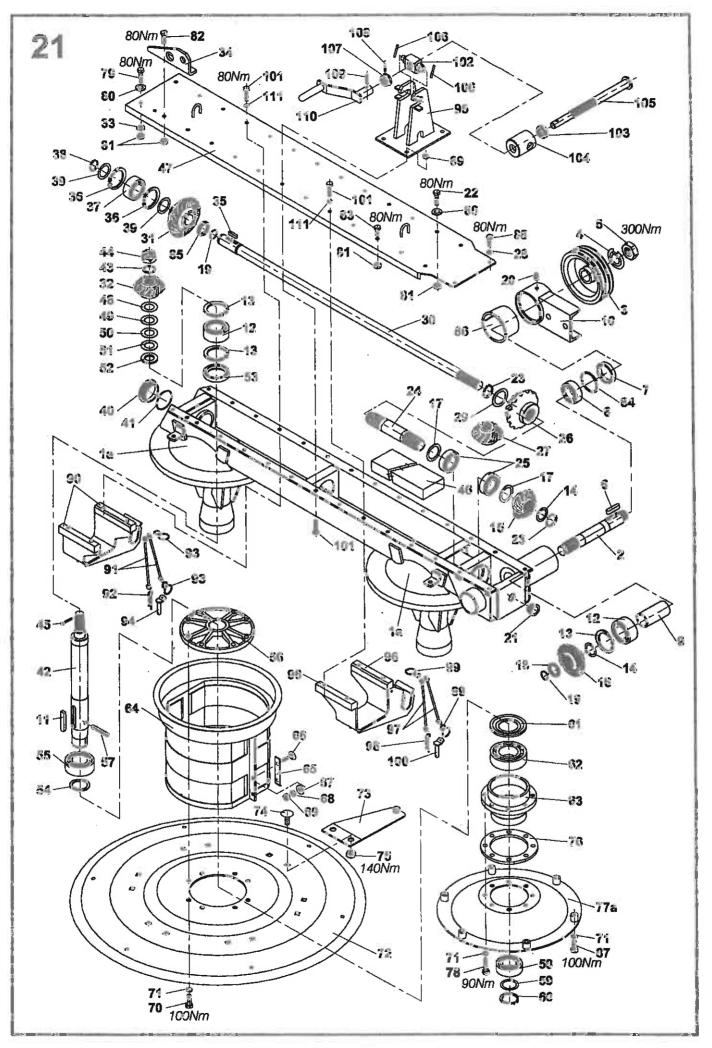

|      | TR     | Obsah                  |                                    | Content     | S   |          |                |     |         | Stran<br>Seite |
|------|--------|------------------------|------------------------------------|-------------|-----|----------|----------------|-----|---------|----------------|
| 18:  | 5/186  | Inhalt                 |                                    | Contenu     | 1   |          |                |     |         | Page<br>Page   |
|      | +      |                        | 2                                  | 3           | 4   | 4        | 4              | 4   | 4       | .5             |
|      |        |                        |                                    |             | 185 | 185 exp. | 185 exp.       | 186 | 186 mp. |                |
| -    |        | 41. 7 7                |                                    |             | 21  | 25       | 33             | 24  | 27      |                |
| *2   | 1 -    | stka nárazová          | Impact safety element              | 9 5037 077  | 1   | 1        | 1              | 1   | 1       |                |
|      | -      | chlagsicherung         | Arrete de chod                     |             |     |          |                | 1   | -       | 12             |
| *3   | Závě   | -                      | Hinge                              | 9 5000 256  | 1   | 1        | 1              | 1   | 1       |                |
|      |        | ängung                 | Attelage                           |             | -   |          |                | []  | 1       | 14             |
| *4   |        | rámu                   | Part of frame                      | 9 5047 137  | 1   | 1        | 0              | 1   | 4       |                |
|      |        | menteil                | Portion du chaseis                 |             |     |          |                |     | 1       | 16             |
| 5    |        | on hlavní              | Main drive                         | 9 5009 138  | 1   | 1        | 1              | 0   | 0       |                |
|      |        | otantrieb              | Entraiment principal               |             |     |          | ł .<br>1       |     |         | 13             |
| 6    |        | táž πáhonu II.         | Drive assy II.                     | 9 3897 116  | 1   | 1        | - 1            | 0   | 0       |                |
|      |        | ebsmontage II.         | Montage de l'entrainage II.        |             |     | 1        | Į              |     |         | 20             |
| 7    |        | ojí žací kompletní     | Mower, assembly                    | 9 5096 174  | 1   | 1        | Q              | 0   | 0       |                |
|      |        | werk, Komplett         | Moissonneuer complet               |             |     |          |                |     |         | 22             |
| 8    | mont   |                        | Mounting system                    | 9 5009 018  | 1   | 1 1      | 0              | 0   | 0       |                |
|      |        | agesystem              | Assemblage                         |             |     |          |                |     |         | 32             |
| 9    | -      | ochranný               | Protection guard                   | 9 5009 013  | 1   | 1        | 0              | 0   | 0       |                |
|      |        | tzabdeckung            | Capot de protection                |             |     |          |                |     |         | 42             |
| 10   |        | ndioli 7104061CE007096 | P.t.o. drive shaft Bondioll-Pavesi | 0296648     | 1   | 1        | ¶ <sup>2</sup> | 0   | 0       |                |
|      |        | welle 7104061CE007096  | Arbre articulé Bondioli-Pavesi     |             | ÷., |          |                |     |         | 48             |
| 11:  |        | l dopravní             | Traffic plate                      | 9 8697 035  | 1   | 0        | C              | 1   | Ö       |                |
|      |        | ehraplatte             | Panneccau de circulation           | [ ]         |     |          | - 1            |     |         | 48             |
| 12   |        | išenství               | Accessories                        | 9 8700 036  | 1   | 0        | 0              | 0   | 0       |                |
|      | Zube   |                        | Accessoires                        |             |     |          |                |     |         | 50             |
| 13   | Nápis  | •                      | Notices                            | 9 8700 035  | 1   | 0        | 0              | G   | 0       |                |
|      |        | briften                | inscriptions                       |             |     |          |                |     |         | 54             |
| 4    | F      | plachet ZTR-185-žlutá  | Canvas set ZTR-185-yellow          | 0373651     | 1   | 1        | 4              | 0   | C       |                |
| _    | -      | tuchsatz ZTR-185-gelb  | Complet de toiles ZTR-185-jaune    |             |     |          | E.             |     |         | 56             |
| 15   |        | komplet                | Disk assembly                      | 9 5009 154  | 2   | G        | 0              | 2   | 0       |                |
|      |        | komplett               | Disque complet                     |             |     |          |                |     |         | 58             |
| 6    |        | išenství               | Accessories                        | 9 8700 195  | G   | 1        | 1              | 0   | G       |                |
|      | Zubel  |                        | Accessoires                        |             |     |          |                | -   | 25      | 60             |
| 7    | Nápis  |                        | Notices                            | 9 8700 194  | C   | 1        | -              | Ü   | 0       |                |
|      |        | riften                 | Inscriptions                       |             |     |          |                | •   |         | 62             |
| 18   | Talíř  |                        | Disk                               | 1 1547 027  | 0   | 2        | 2              | 0   | 2       |                |
| 1004 | Teller |                        | Disque                             |             | Ì   |          |                |     |         | 64             |
| 9    |        | iž néhonu              | Drive assy                         | 9 5009 014  | 0   | 0        | G              | 1   | 1       |                |
|      |        | bsmontage              | wontage de l'entrainage            | 1           |     |          |                |     |         | 66             |
| 0    |        | n hiavní               | Main drive                         | \$ 5009 250 | 0   | C        | 0              | 1   | 1       |                |
|      |        | antrieb                | Entraiment principal               |             |     |          |                |     |         | 68             |
| 1    | Ústroj |                        | Mower                              | 9 5096 175  | 0   | Ū        | 0              | 1   | 1       |                |
|      | Mähw   |                        | Moissonneuer                       |             |     |          |                |     |         | 70             |
| 2    | Montá  |                        | Mounting system                    | 9 5009 129  | 0   | 0        | 0              |     | 1       |                |
|      |        |                        | Assemblage                         |             |     | Ì        |                |     |         | 82             |
| 51 I |        |                        | Protection guard                   | 9 5009 081  | 0   | 0        | 0              | 1   | 1       |                |
|      |        |                        | Capot de protection                |             |     | -        |                |     |         | 96             |
| 4 I  | Nápis  |                        | Notices                            | 9 8700 199  | 0   | 6        | 0              | 1   | 0       |                |
|      | Ansch  | riften                 | Inscriptions                       |             |     |          |                |     | ~       | 100            |
| 5    | Montá  | ž krytu lamače         | Breaker mounting                   | 9 5009 085  | 0   | 0        | 0              | 1   | 0       |                |
| 1    | Monta  |                        | Assembl. de dispositif à           |             | - { | ~        | <b>v</b>       |     | .0      | 102            |