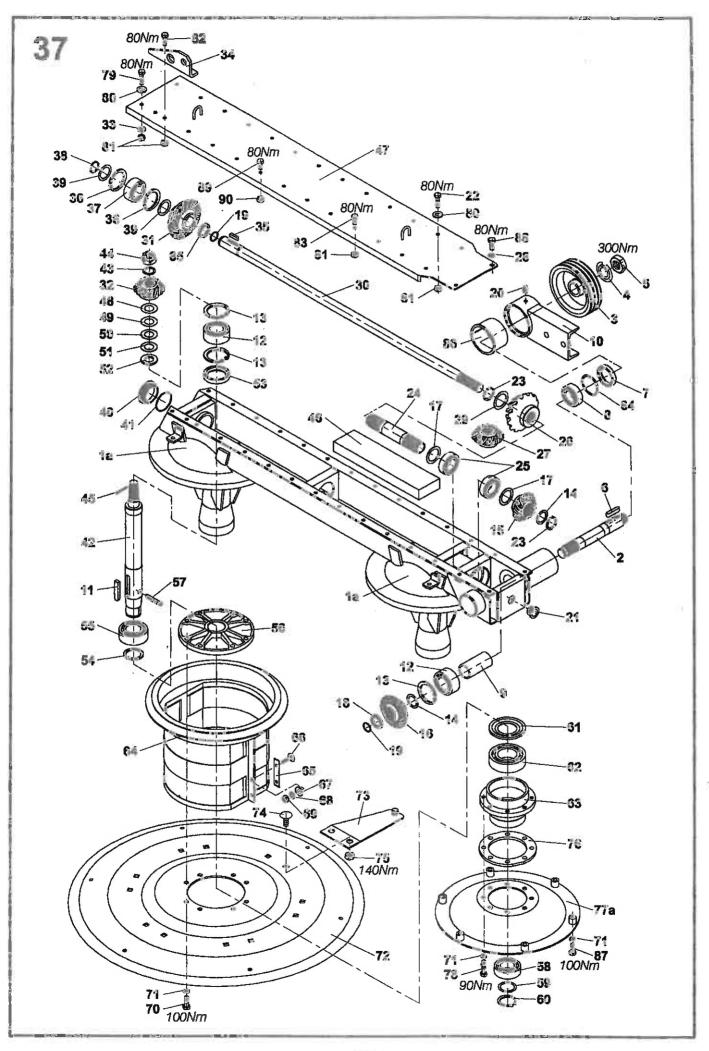

|      | TR     | Obsah                  |                                    | Content     | S   |          |                |     |         | Stran<br>Seite |
|------|--------|------------------------|------------------------------------|-------------|-----|----------|----------------|-----|---------|----------------|
| 18:  | 5/186  | Inhalt                 |                                    | Contenu     | 1   |          |                |     |         | Page<br>Page   |
|      | +      |                        | 2                                  | 3           | 4   | 4        | 4              | 4   | 4       | .5             |
|      |        |                        |                                    |             | 185 | 185 exp. | 185 exp.       | 186 | 186 mp. |                |
| -    |        | 41. 7 7                |                                    |             | 21  | 25       | 33             | 24  | 27      |                |
| *2   | 1 -    | stka nárazová          | Impact safety element              | 9 5037 077  | 1   | 1        | 1              | 1   | 1       |                |
|      | -      | chlagsicherung         | Arrete de chod                     |             |     |          |                | 1   | -       | 12             |
| *3   | Závě   | -                      | Hinge                              | 9 5000 256  | 1   | 1        | 1              | 1   | 1       |                |
|      |        | ängung                 | Attelage                           |             | -   |          |                | []  | 1       | 14             |
| *4   |        | rámu                   | Part of frame                      | 9 5047 137  | 1   | 1        | 0              | 1   | 4       |                |
|      |        | menteil                | Portion du chaseis                 |             |     |          |                |     | 1       | 16             |
| 5    |        | on hlavní              | Main drive                         | 9 5009 138  | 1   | 1        | 1              | 0   | 0       |                |
|      |        | otantrieb              | Entraiment principal               |             |     |          | ł .<br>1       |     |         | 13             |
| 6    |        | táž πáhonu II.         | Drive assy II.                     | 9 3897 116  | 1   | 1        | - 1            | 0   | 0       |                |
|      |        | ebsmontage II.         | Montage de l'entrainage II.        |             |     | 1        | Į              |     |         | 20             |
| 7    |        | ojí žací kompletní     | Mower, assembly                    | 9 5096 174  | 1   | 1        | Q              | 0   | 0       |                |
|      |        | werk, Komplett         | Moissonneuer complet               |             |     |          |                |     |         | 22             |
| 8    | mont   |                        | Mounting system                    | 9 5009 018  | 1   | 1 1      | 0              | 0   | 0       |                |
|      |        | agesystem              | Assemblage                         |             |     |          |                |     |         | 32             |
| 9    | -      | ochranný               | Protection guard                   | 9 5009 013  | 1   | 1        | 0              | 0   | 0       |                |
|      |        | tzabdeckung            | Capot de protection                |             |     |          |                |     |         | 42             |
| 10   |        | ndioli 7104061CE007096 | P.t.o. drive shaft Bondioll-Pavesi | 0296648     | 1   | 1        | ¶ <sup>2</sup> | 0   | 0       |                |
|      |        | welle 7104061CE007096  | Arbre articulé Bondioli-Pavesi     |             | ÷., |          |                |     |         | 48             |
| 11:  |        | l dopravní             | Traffic plate                      | 9 8697 035  | 1   | 0        | C              | 1   | Ö       |                |
|      |        | ehraplatte             | Panneccau de circulation           | [ ]         |     |          | - 1            |     |         | 48             |
| 12   |        | išenství               | Accessories                        | 9 8700 036  | 1   | 0        | 0              | 0   | 0       |                |
|      | Zube   |                        | Accessoires                        |             |     |          |                |     |         | 50             |
| 13   | Nápis  | •                      | Notices                            | 9 8700 035  | 1   | 0        | 0              | G   | 0       |                |
|      |        | briften                | inscriptions                       |             |     |          |                |     |         | 54             |
| 4    | F      | plachet ZTR-185-žlutá  | Canvas set ZTR-185-yellow          | 0373651     | 1   | 1        | 4              | 0   | C       |                |
| _    | -      | tuchsatz ZTR-185-gelb  | Complet de toiles ZTR-185-jaune    |             |     |          | E.             |     |         | 56             |
| 15   |        | komplet                | Disk assembly                      | 9 5009 154  | 2   | G        | 0              | 2   | 0       |                |
|      |        | komplett               | Disque complet                     |             |     |          |                |     |         | 58             |
| 6    |        | išenství               | Accessories                        | 9 8700 195  | G   | 1        | 1              | 0   | G       |                |
|      | Zubel  |                        | Accessoires                        |             |     |          |                | -   | 25      | 60             |
| 7    | Nápis  |                        | Notices                            | 9 8700 194  | C   | 1        | -              | Ü   | 0       |                |
|      |        | riften                 | Inscriptions                       |             |     |          |                | •   |         | 62             |
| 18   | Talíř  |                        | Disk                               | 1 1547 027  | 0   | 2        | 2              | 0   | 2       |                |
| 1004 | Teller |                        | Disque                             |             | Ì   |          |                |     |         | 64             |
| 9    |        | iž néhonu              | Drive assy                         | 9 5009 014  | 0   | 0        | G              | 1   | 1       |                |
|      |        | bsmontage              | wontage de l'entrainage            | 1           |     |          |                |     |         | 66             |
| 0    |        | n hiavní               | Main drive                         | \$ 5009 250 | 0   | C        | 0              | 1   | 1       |                |
|      |        | antrieb                | Entraiment principal               |             |     |          |                |     |         | 68             |
| 1    | Ústroj |                        | Mower                              | 9 5096 175  | 0   | Ū        | 0              | 1   | 1       |                |
|      | Mähw   |                        | Moissonneuer                       |             |     |          |                |     |         | 70             |
| 2    | Montá  |                        | Mounting system                    | 9 5009 129  | 0   | 0        | 0              |     | 1       |                |
|      |        |                        | Assemblage                         |             |     | Ì        |                |     |         | 82             |
| 51 I |        |                        | Protection guard                   | 9 5009 081  | 0   | 0        | 0              | 1   | 1       |                |
|      |        |                        | Capot de protection                |             |     | -        |                |     |         | 96             |
| 4 I  | Nápis  |                        | Notices                            | 9 8700 199  | 0   | 6        | 0              | 1   | 0       |                |
|      | Ansch  | riften                 | Inscriptions                       |             |     |          |                |     | ~       | 100            |
| 5    | Montá  | ž krytu lamače         | Breaker mounting                   | 9 5009 085  | 0   | 0        | 0              | 1   | 0       |                |
| 1    | Monta  |                        | Assembl. de dispositif à           |             | - { | ~        | <b>v</b>       |     | .0      | 102            |