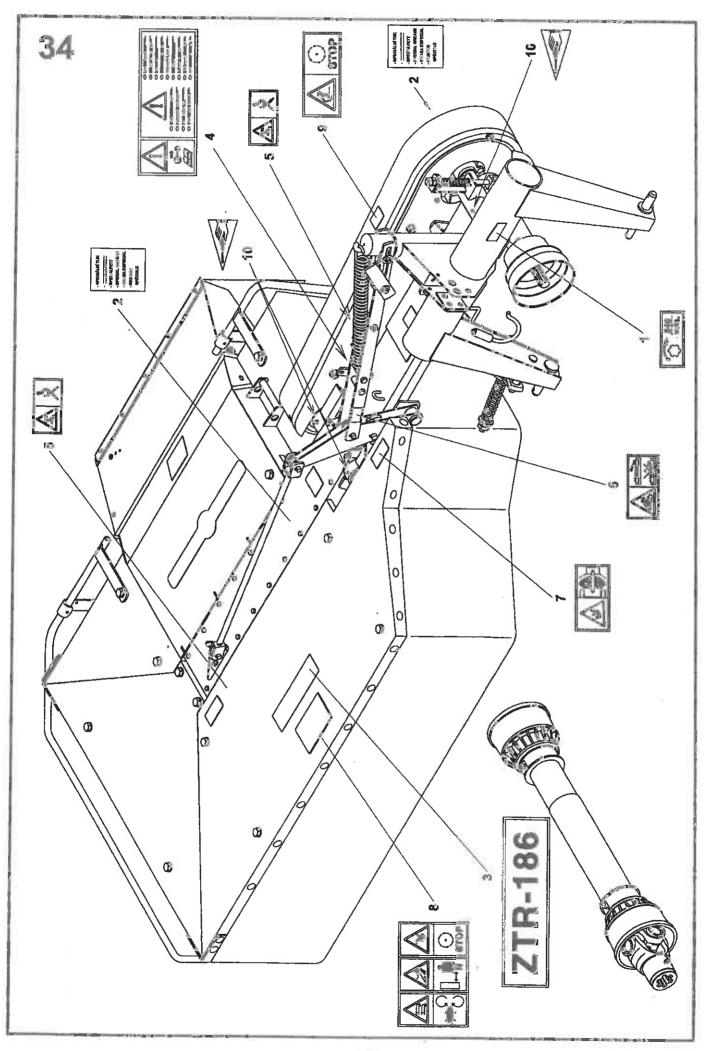

|      | TR     | Obsah                  |                                    | Content     | S   |          |                |     |         | Stran<br>Seite |
|------|--------|------------------------|------------------------------------|-------------|-----|----------|----------------|-----|---------|----------------|
| 18:  | 5/186  | Inhalt                 |                                    | Contenu     | 1   |          |                |     |         | Page<br>Page   |
|      | +      |                        | 2                                  | 3           | 4   | 4        | 4              | 4   | 4       | .5             |
|      |        |                        |                                    |             | 185 | 185 exp. | 185 exp.       | 186 | 186 mp. |                |
| -    |        | 41. 7 7                |                                    |             | 21  | 25       | 33             | 24  | 27      |                |
| *2   | 1 -    | stka nárazová          | Impact safety element              | 9 5037 077  | 1   | 1        | 1              | 1   | 1       |                |
|      | -      | chlagsicherung         | Arrete de chod                     |             |     |          |                | 1   | -       | 12             |
| *3   | Závě   | -                      | Hinge                              | 9 5000 256  | 1   | 1        | 1              | 1   | 1       |                |
|      |        | ängung                 | Attelage                           |             | -   |          |                | []  | 1       | 14             |
| *4   |        | rámu                   | Part of frame                      | 9 5047 137  | 1   | 1        | 0              | 1   | 4       |                |
|      |        | menteil                | Portion du chaseis                 |             |     |          |                |     | 1       | 16             |
| 5    |        | on hlavní              | Main drive                         | 9 5009 138  | 1   | 1        | 1              | 0   | 0       |                |
|      |        | otantrieb              | Entraiment principal               |             |     |          | ł .<br>1       |     |         | 13             |
| 6    |        | táž πáhonu II.         | Drive assy II.                     | 9 3897 116  | 1   | 1        | - 1            | 0   | 0       |                |
|      |        | ebsmontage II.         | Montage de l'entrainage II.        |             |     | 1        | Į              |     |         | 20             |
| 7    |        | ojí žací kompletní     | Mower, assembly                    | 9 5096 174  | 1   | 1        | Q              | 0   | 0       |                |
|      |        | werk, Komplett         | Moissonneuer complet               |             |     |          |                |     |         | 22             |
| 8    | mont   |                        | Mounting system                    | 9 5009 018  | 1   | 1 1      | 0              | 0   | 0       |                |
|      |        | agesystem              | Assemblage                         |             |     |          |                |     |         | 32             |
| 9    | -      | ochranný               | Protection guard                   | 9 5009 013  | 1   | 1        | 0              | 0   | 0       |                |
|      |        | tzabdeckung            | Capot de protection                |             |     |          |                |     |         | 42             |
| 10   |        | ndioli 7104061CE007096 | P.t.o. drive shaft Bondioll-Pavesi | 0296648     | 1   | 1        | ¶ <sup>2</sup> | 0   | 0       |                |
|      |        | welle 7104061CE007096  | Arbre articulé Bondioli-Pavesi     |             | ÷., |          |                |     |         | 48             |
| 11:  |        | l dopravní             | Traffic plate                      | 9 8697 035  | 1   | 0        | C              | 1   | Ö       |                |
|      |        | ehraplatte             | Panneccau de circulation           | [ ]         |     |          | - 1            |     |         | 48             |
| 12   |        | išenství               | Accessories                        | 9 8700 036  | 1   | 0        | 0              | 0   | 0       |                |
|      | Zube   |                        | Accessoires                        |             |     |          |                |     |         | 50             |
| 13   | Nápis  | •                      | Notices                            | 9 8700 035  | 1   | 0        | 0              | G   | 0       |                |
|      |        | briften                | inscriptions                       |             |     |          |                |     |         | 54             |
| 4    | F      | plachet ZTR-185-žlutá  | Canvas set ZTR-185-yellow          | 0373651     | 1   | 1        | 4              | 0   | C       |                |
| _    | -      | tuchsatz ZTR-185-gelb  | Complet de toiles ZTR-185-jaune    |             |     |          | E.             |     |         | 56             |
| 15   |        | komplet                | Disk assembly                      | 9 5009 154  | 2   | G        | 0              | 2   | 0       |                |
|      |        | komplett               | Disque complet                     |             |     |          |                |     |         | 58             |
| 6    |        | išenství               | Accessories                        | 9 8700 195  | G   | 1        | 1              | 0   | G       |                |
|      | Zubel  |                        | Accessoires                        |             |     |          |                | -   | 25      | 60             |
| 7    | Nápis  |                        | Notices                            | 9 8700 194  | C   | 1        | -              | Ü   | 0       |                |
|      |        | riften                 | Inscriptions                       |             |     |          |                | •   |         | 62             |
| 18   | Talíř  |                        | Disk                               | 1 1547 027  | 0   | 2        | 2              | 0   | 2       |                |
| 1004 | Teller |                        | Disque                             |             | Ì   |          |                |     |         | 64             |
| 9    |        | iž néhonu              | Drive assy                         | 9 5009 014  | 0   | 0        | G              | 1   | 1       |                |
|      |        | bsmontage              | wontage de l'entrainage            | 1           |     |          |                |     |         | 66             |
| 0    |        | n hiavní               | Main drive                         | \$ 5009 250 | 0   | C        | 0              | 1   | 1       |                |
|      |        | antrieb                | Entraiment principal               |             |     |          |                |     |         | 68             |
| 1    | Ústroj |                        | Mower                              | 9 5096 175  | 0   | Ū        | 0              | 1   | 1       |                |
|      | Mähw   |                        | Moissonneuer                       |             |     |          |                |     |         | 70             |
| 2    | Montá  |                        | Mounting system                    | 9 5009 129  | 0   | 0        | 0              |     | 1       |                |
|      |        |                        | Assemblage                         |             |     | Ì        |                |     |         | 82             |
| 51 I |        |                        | Protection guard                   | 9 5009 081  | 0   | 0        | 0              | 1   | 1       |                |
|      |        |                        | Capot de protection                |             |     | -        |                |     |         | 96             |
| 4 I  | Nápis  |                        | Notices                            | 9 8700 199  | 0   | 6        | 0              | 1   | 0       |                |
|      | Ansch  | riften                 | Inscriptions                       |             |     |          |                |     | ~       | 100            |
| 5    | Montá  | ž krytu lamače         | Breaker mounting                   | 9 5009 085  | 0   | 0        | 0              | 1   | 0       |                |
| 1    | Monta  |                        | Assembl. de dispositif à           |             | - { | ~        | <b>v</b>       |     | .0      | 102            |