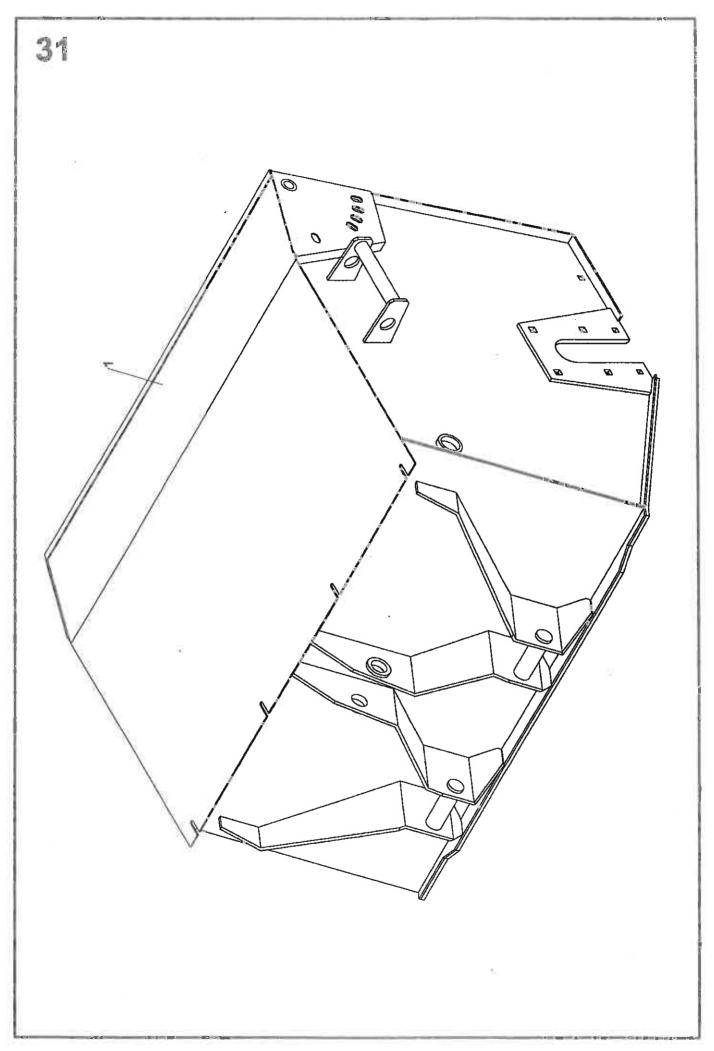

|      | TR     | Obsah                  |                                    | Content     | S   |          |                |     |         | Stran<br>Seite |
|------|--------|------------------------|------------------------------------|-------------|-----|----------|----------------|-----|---------|----------------|
| 18:  | 5/186  | Inhalt                 |                                    | Contenu     | 1   |          |                |     |         | Page<br>Page   |
|      | +      |                        | 2                                  | 3           | 4   | 4        | 4              | 4   | 4       | .5             |
|      |        |                        |                                    |             | 185 | 185 exp. | 185 exp.       | 186 | 186 mp. |                |
| -    |        | 41. 7 7                |                                    |             | 21  | 25       | 33             | 24  | 27      |                |
| *2   | 1 -    | stka nárazová          | Impact safety element              | 9 5037 077  | 1   | 1        | 1              | 1   | 1       |                |
|      | -      | chlagsicherung         | Arrete de chod                     |             |     |          |                | 1   | -       | 12             |
| *3   | Závě   | -                      | Hinge                              | 9 5000 256  | 1   | 1        | 1              | 1   | 1       |                |
|      |        | ängung                 | Attelage                           |             | -   |          |                | []  | 1       | 14             |
| *4   |        | rámu                   | Part of frame                      | 9 5047 137  | 1   | 1        | 0              | 1   | 4       |                |
|      |        | menteil                | Portion du chaseis                 |             |     |          |                |     | 1       | 16             |
| 5    |        | on hlavní              | Main drive                         | 9 5009 138  | 1   | 1        | 1              | 0   | 0       |                |
|      |        | otantrieb              | Entraiment principal               |             |     |          | ł .<br>1       |     |         | 13             |
| 6    |        | táž πáhonu II.         | Drive assy II.                     | 9 3897 116  | 1   | 1        | - 1            | 0   | 0       |                |
|      |        | ebsmontage II.         | Montage de l'entrainage II.        |             |     | 1        | Į              |     |         | 20             |
| 7    |        | ojí žací kompletní     | Mower, assembly                    | 9 5096 174  | 1   | 1        | Q              | 0   | 0       |                |
|      |        | werk, Komplett         | Moissonneuer complet               |             |     |          |                |     |         | 22             |
| 8    | mont   |                        | Mounting system                    | 9 5009 018  | 1   | 1 1      | 0              | 0   | 0       |                |
|      |        | agesystem              | Assemblage                         |             |     |          |                |     |         | 32             |
| 9    | -      | ochranný               | Protection guard                   | 9 5009 013  | 1   | 1        | 0              | 0   | 0       |                |
|      |        | tzabdeckung            | Capot de protection                |             |     |          |                |     |         | 42             |
| 10   |        | ndioli 7104061CE007096 | P.t.o. drive shaft Bondioll-Pavesi | 0296648     | 1   | 1        | ¶ <sup>2</sup> | 0   | 0       |                |
|      |        | welle 7104061CE007096  | Arbre articulé Bondioli-Pavesi     |             | ÷., |          |                |     |         | 48             |
| 11:  |        | l dopravní             | Traffic plate                      | 9 8697 035  | 1   | 0        | C              | 1   | Ö       |                |
|      |        | ehraplatte             | Panneccau de circulation           | [ ]         |     |          | - 1            |     |         | 48             |
| 12   |        | išenství               | Accessories                        | 9 8700 036  | 1   | 0        | 0              | 0   | 0       |                |
|      | Zube   |                        | Accessoires                        |             |     |          |                |     |         | 50             |
| 13   | Nápis  | •                      | Notices                            | 9 8700 035  | 1   | 0        | 0              | G   | 0       |                |
|      |        | briften                | inscriptions                       |             |     |          |                |     |         | 54             |
| 4    | F      | plachet ZTR-185-žlutá  | Canvas set ZTR-185-yellow          | 0373651     | 1   | 1        | 4              | 0   | C       |                |
| _    | -      | tuchsatz ZTR-185-gelb  | Complet de toiles ZTR-185-jaune    |             |     |          | E.             |     |         | 56             |
| 15   |        | komplet                | Disk assembly                      | 9 5009 154  | 2   | G        | 0              | 2   | 0       |                |
|      |        | komplett               | Disque complet                     |             |     |          |                |     |         | 58             |
| 6    |        | išenství               | Accessories                        | 9 8700 195  | G   | 1        | 1              | 0   | G       |                |
|      | Zubel  |                        | Accessoires                        |             |     |          |                | -   | 25      | 60             |
| 7    | Nápis  |                        | Notices                            | 9 8700 194  | C   | 1        | -              | Ü   | 0       |                |
|      |        | riften                 | Inscriptions                       |             |     |          |                | •   |         | 62             |
| 18   | Talíř  |                        | Disk                               | 1 1547 027  | 0   | 2        | 2              | 0   | 2       |                |
| 1004 | Teller |                        | Disque                             |             | Ì   |          |                |     |         | 64             |
| 9    |        | iž néhonu              | Drive assy                         | 9 5009 014  | 0   | 0        | G              | 1   | 1       |                |
|      |        | bsmontage              | wontage de l'entrainage            | 1           |     |          |                |     |         | 66             |
| 0    |        | n hiavní               | Main drive                         | \$ 5009 250 | 0   | C        | 0              | 1   | 1       |                |
|      |        | antrieb                | Entraiment principal               |             |     |          |                |     |         | 68             |
| 1    | Ústroj |                        | Mower                              | 9 5096 175  | 0   | Ū        | 0              | 1   | 1       |                |
|      | Mähw   |                        | Moissonneuer                       |             |     |          |                |     |         | 70             |
| 2    | Montá  |                        | Mounting system                    | 9 5009 129  | 0   | 0        | 0              |     | 1       |                |
|      |        |                        | Assemblage                         |             |     | Ì        |                |     |         | 82             |
| 51 I |        |                        | Protection guard                   | 9 5009 081  | 0   | 0        | 0              | 1   | 1       |                |
|      |        |                        | Capot de protection                |             |     | -        |                |     |         | 96             |
| 4 I  | Nápis  |                        | Notices                            | 9 8700 199  | 0   | 6        | 0              | 1   | 0       |                |
|      | Ansch  | riften                 | Inscriptions                       |             |     |          |                |     | ~       | 100            |
| 5    | Montá  | ž krytu lamače         | Breaker mounting                   | 9 5009 085  | 0   | 0        | 0              | 1   | 0       |                |
| 1    | Monta  |                        | Assembl. de dispositif à           |             | - { | ~        | <b>v</b>       |     | .0      | 102            |