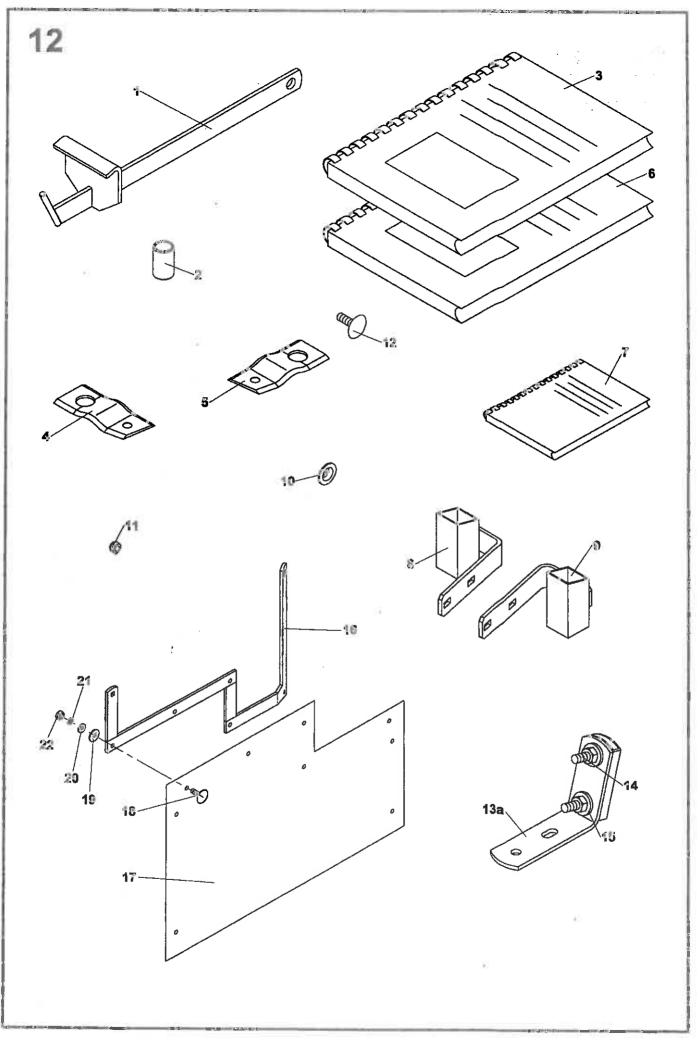

|      | TR     | Obsah                  |                                    | Content     | S   |          |                |     |         | Stran<br>Seite |
|------|--------|------------------------|------------------------------------|-------------|-----|----------|----------------|-----|---------|----------------|
| 18:  | 5/186  | Inhalt                 |                                    | Contenu     | 1   |          |                |     |         | Page<br>Page   |
|      | +      |                        | 2                                  | 3           | 4   | 4        | 4              | 4   | 4       | .5             |
|      |        |                        |                                    |             | 185 | 185 exp. | 185 exp.       | 186 | 186 mp. |                |
| -    |        | 41. 7 7                |                                    |             | 21  | 25       | 33             | 24  | 27      |                |
| *2   | 1 -    | stka nárazová          | Impact safety element              | 9 5037 077  | 1   | 1        | 1              | 1   | 1       |                |
|      | -      | chlagsicherung         | Arrete de chod                     |             |     |          |                | 1   | -       | 12             |
| *3   | Závě   | -                      | Hinge                              | 9 5000 256  | 1   | 1        | 1              | 1   | 1       |                |
|      |        | ängung                 | Attelage                           |             | -   |          |                | []  | 1       | 14             |
| *4   |        | rámu                   | Part of frame                      | 9 5047 137  | 1   | 1        | 0              | 1   | 4       |                |
|      |        | menteil                | Portion du chaseis                 |             |     |          |                |     | 1       | 16             |
| 5    |        | on hlavní              | Main drive                         | 9 5009 138  | 1   | 1        | 1              | 0   | 0       |                |
|      |        | otantrieb              | Entraiment principal               |             |     |          | ł .<br>1       |     |         | 13             |
| 6    |        | táž πáhonu II.         | Drive assy II.                     | 9 3897 116  | 1   | 1        | - 1            | 0   | 0       |                |
|      |        | ebsmontage II.         | Montage de l'entrainage II.        |             |     | 1        | Į              |     |         | 20             |
| 7    |        | ojí žací kompletní     | Mower, assembly                    | 9 5096 174  | 1   | 1        | Q              | 0   | 0       |                |
|      |        | werk, Komplett         | Moissonneuer complet               |             |     |          |                |     |         | 22             |
| 8    | mont   |                        | Mounting system                    | 9 5009 018  | 1   | 1 1      | 0              | 0   | 0       |                |
|      |        | agesystem              | Assemblage                         |             |     |          |                |     |         | 32             |
| 9    | -      | ochranný               | Protection guard                   | 9 5009 013  | 1   | 1        | 0              | 0   | 0       |                |
|      |        | tzabdeckung            | Capot de protection                |             |     |          |                |     |         | 42             |
| 10   |        | ndioli 7104061CE007096 | P.t.o. drive shaft Bondioll-Pavesi | 0296648     | 1   | 1        | ¶ <sup>2</sup> | 0   | 0       |                |
|      |        | welle 7104061CE007096  | Arbre articulé Bondioli-Pavesi     |             | ÷., |          |                |     |         | 48             |
| 11:  |        | l dopravní             | Traffic plate                      | 9 8697 035  | 1   | 0        | C              | 1   | Ö       |                |
|      |        | ehraplatte             | Panneccau de circulation           | [ ]         |     |          | - 1            |     |         | 48             |
| 12   |        | išenství               | Accessories                        | 9 8700 036  | 1   | 0        | 0              | 0   | 0       |                |
|      | Zube   |                        | Accessoires                        |             |     |          |                |     |         | 50             |
| 13   | Nápis  | •                      | Notices                            | 9 8700 035  | 1   | 0        | 0              | G   | 0       |                |
|      |        | briften                | inscriptions                       |             |     |          |                |     |         | 54             |
| 4    | F      | plachet ZTR-185-žlutá  | Canvas set ZTR-185-yellow          | 0373651     | 1   | 1        | 4              | 0   | C       |                |
| _    | -      | tuchsatz ZTR-185-gelb  | Complet de toiles ZTR-185-jaune    |             |     |          | E.             |     |         | 56             |
| 15   |        | komplet                | Disk assembly                      | 9 5009 154  | 2   | G        | 0              | 2   | 0       |                |
|      |        | komplett               | Disque complet                     |             |     |          |                |     |         | 58             |
| 6    |        | išenství               | Accessories                        | 9 8700 195  | G   | 1        | 1              | 0   | G       |                |
|      | Zubel  |                        | Accessoires                        |             |     |          |                | -   | 25      | 60             |
| 7    | Nápis  |                        | Notices                            | 9 8700 194  | C   | 1        | -              | Ü   | 0       |                |
|      |        | riften                 | Inscriptions                       |             |     |          |                | •   |         | 62             |
| 18   | Talíř  |                        | Disk                               | 1 1547 027  | 0   | 2        | 2              | 0   | 2       |                |
| 1004 | Teller |                        | Disque                             |             | Ì   |          |                |     |         | 64             |
| 9    |        | iž néhonu              | Drive assy                         | 9 5009 014  | 0   | 0        | G              | 1   | 1       |                |
|      |        | bsmontage              | wontage de l'entrainage            | 1           |     |          |                |     |         | 66             |
| 0    |        | n hiavní               | Main drive                         | \$ 5009 250 | 0   | C        | 0              | 1   | 1       |                |
|      |        | antrieb                | Entraiment principal               |             |     |          |                |     |         | 68             |
| 1    | Ústroj |                        | Mower                              | 9 5096 175  | 0   | Ū        | 0              | 1   | 1       |                |
|      | Mähw   |                        | Moissonneuer                       |             |     |          |                |     |         | 70             |
| 2    | Montá  |                        | Mounting system                    | 9 5009 129  | 0   | 0        | 0              |     | 1       |                |
|      |        |                        | Assemblage                         |             |     | Ì        |                |     |         | 82             |
| 51 I |        |                        | Protection guard                   | 9 5009 081  | 0   | 0        | 0              | 1   | 1       |                |
|      |        |                        | Capot de protection                |             |     | -        |                |     |         | 96             |
| 4 I  | Nápis  |                        | Notices                            | 9 8700 199  | 0   | 6        | 0              | 1   | 0       |                |
|      | Ansch  | riften                 | Inscriptions                       |             |     |          |                |     | ~       | 100            |
| 5    | Montá  | ž krytu lamače         | Breaker mounting                   | 9 5009 085  | 0   | 0        | 0              | 1   | 0       |                |
| 1    | Monta  |                        | Assembl. de dispositif à           |             | - { | ~        | <b>v</b>       |     | .0      | 102            |