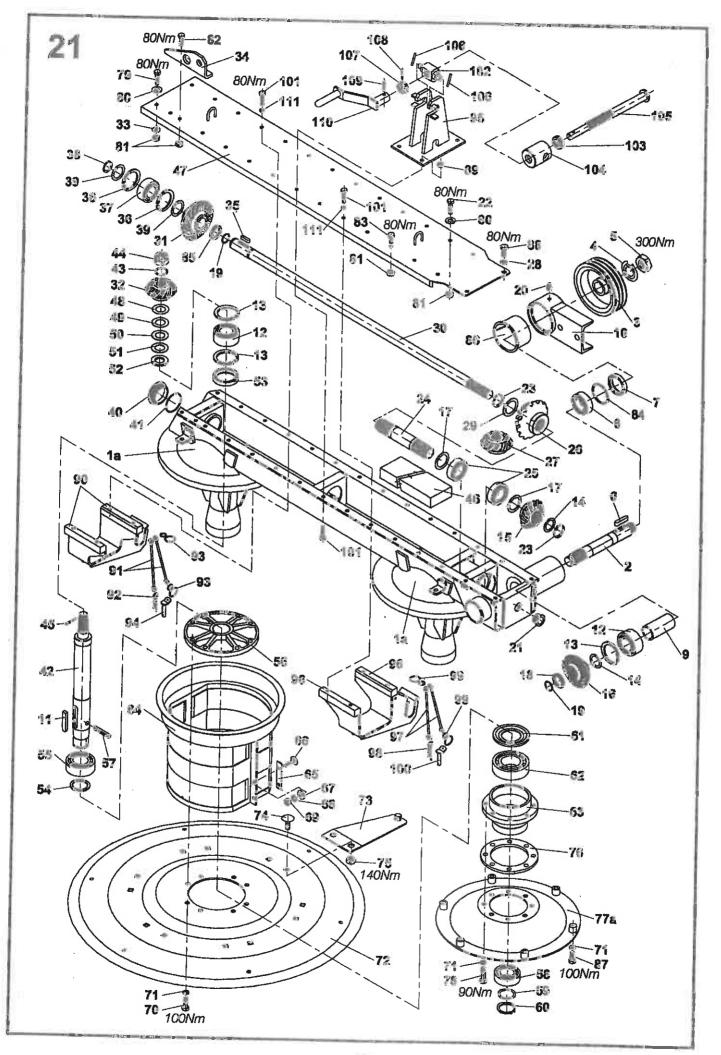

|      | TR     | Obsah                  |                                    | Content     | S   |          |                |     |         | Stran<br>Seite |
|------|--------|------------------------|------------------------------------|-------------|-----|----------|----------------|-----|---------|----------------|
| 18:  | 5/186  | Inhalt                 |                                    | Contenu     | 1   |          |                |     |         | Page<br>Page   |
|      | +      |                        | 2                                  | 3           | 4   | 4        | 4              | 4   | 4       | .5             |
|      |        |                        |                                    |             | 185 | 185 exp. | 185 exp.       | 186 | 186 mp. |                |
| -    |        | 41. 7 7                |                                    |             | 21  | 25       | 33             | 24  | 27      |                |
| *2   | 1 -    | stka nárazová          | Impact safety element              | 9 5037 077  | 1   | 1        | 1              | 1   | 1       |                |
|      | -      | chlagsicherung         | Arrete de chod                     |             |     |          |                | 1   | -       | 12             |
| *3   | Závě   | -                      | Hinge                              | 9 5000 256  | 1   | 1        | 1              | 1   | 1       |                |
|      |        | ängung                 | Attelage                           |             | -   |          |                | []  | 1       | 14             |
| *4   |        | rámu                   | Part of frame                      | 9 5047 137  | 1   | 1        | 0              | 1   | 4       |                |
|      |        | menteil                | Portion du chaseis                 |             |     |          |                |     | 1       | 16             |
| 5    |        | on hlavní              | Main drive                         | 9 5009 138  | 1   | 1        | 1              | 0   | 0       |                |
|      |        | otantrieb              | Entraiment principal               |             |     |          | ł .<br>1       |     |         | 13             |
| 6    |        | táž πáhonu II.         | Drive assy II.                     | 9 3897 116  | 1   | 1        | - 1            | 0   | 0       |                |
|      |        | ebsmontage II.         | Montage de l'entrainage II.        |             |     | 1        | Į              |     |         | 20             |
| 7    |        | ojí žací kompletní     | Mower, assembly                    | 9 5096 174  | 1   | 1        | Q              | 0   | 0       |                |
|      |        | werk, Komplett         | Moissonneuer complet               |             |     |          |                |     |         | 22             |
| 8    | mont   |                        | Mounting system                    | 9 5009 018  | 1   | 1 1      | 0              | 0   | 0       |                |
|      |        | agesystem              | Assemblage                         |             |     |          |                |     |         | 32             |
| 9    | -      | ochranný               | Protection guard                   | 9 5009 013  | 1   | 1        | 0              | 0   | 0       |                |
|      |        | tzabdeckung            | Capot de protection                |             |     |          |                |     |         | 42             |
| 10   |        | ndioli 7104061CE007096 | P.t.o. drive shaft Bondioll-Pavesi | 0296648     | 1   | 1        | ¶ <sup>2</sup> | 0   | 0       |                |
|      |        | welle 7104061CE007096  | Arbre articulé Bondioli-Pavesi     |             | ÷., |          |                |     |         | 48             |
| 11:  |        | l dopravní             | Traffic plate                      | 9 8697 035  | 1   | 0        | C              | 1   | Ö       |                |
|      |        | ehraplatte             | Panneccau de circulation           | [ ]         |     |          | - 1            |     |         | 48             |
| 12   |        | išenství               | Accessories                        | 9 8700 036  | 1   | 0        | 0              | 0   | 0       |                |
|      | Zube   |                        | Accessoires                        |             |     |          |                |     |         | 50             |
| 13   | Nápis  | •                      | Notices                            | 9 8700 035  | 1   | 0        | 0              | G   | 0       |                |
|      |        | briften                | inscriptions                       |             |     |          |                |     |         | 54             |
| 4    | F      | plachet ZTR-185-žlutá  | Canvas set ZTR-185-yellow          | 0373651     | 1   | 1        | 4              | 0   | C       |                |
| _    | -      | tuchsatz ZTR-185-gelb  | Complet de toiles ZTR-185-jaune    |             |     |          | E.             |     |         | 56             |
| 15   |        | komplet                | Disk assembly                      | 9 5009 154  | 2   | G        | 0              | 2   | 0       |                |
|      |        | komplett               | Disque complet                     |             |     |          |                |     |         | 58             |
| 6    |        | išenství               | Accessories                        | 9 8700 195  | G   | 1        | 1              | 0   | G       |                |
|      | Zubel  |                        | Accessoires                        |             |     |          |                | -   | 25      | 60             |
| 7    | Nápis  |                        | Notices                            | 9 8700 194  | C   | 1        | -              | Ü   | 0       |                |
|      |        | riften                 | Inscriptions                       |             |     |          |                | •   |         | 62             |
| 18   | Talíř  |                        | Disk                               | 1 1547 027  | 0   | 2        | 2              | 0   | 2       |                |
| 1004 | Teller |                        | Disque                             |             | Ì   |          |                |     |         | 64             |
| 9    |        | iž néhonu              | Drive assy                         | 9 5009 014  | 0   | 0        | G              | 1   | 1       |                |
|      |        | bsmontage              | wontage de l'entrainage            | 1           |     |          |                |     |         | 66             |
| 0    |        | n hiavní               | Main drive                         | \$ 5009 250 | 0   | C        | 0              | 1   | 1       |                |
|      |        | antrieb                | Entraiment principal               |             |     |          |                |     |         | 68             |
| 1    | Ústroj |                        | Mower                              | 9 5096 175  | 0   | Ū        | 0              | 1   | 1       |                |
|      | Mähw   |                        | Moissonneuer                       |             |     |          |                |     |         | 70             |
| 2    | Montá  |                        | Mounting system                    | 9 5009 129  | 0   | 0        | 0              |     | 1       |                |
|      |        |                        | Assemblage                         |             |     | Ì        |                |     |         | 82             |
| 51 I |        |                        | Protection guard                   | 9 5009 081  | 0   | 0        | 0              | 1   | 1       |                |
|      |        |                        | Capot de protection                |             |     | -        |                |     |         | 96             |
| 4 I  | Nápis  |                        | Notices                            | 9 8700 199  | 0   | 6        | 0              | 1   | 0       |                |
|      | Ansch  | riften                 | Inscriptions                       |             |     |          |                |     | ~       | 100            |
| 5    | Montá  | ž krytu lamače         | Breaker mounting                   | 9 5009 085  | 0   | 0        | 0              | 1   | 0       |                |
| 1    | Monta  |                        | Assembl. de dispositif à           |             | - { | ~        | <b>v</b>       |     | .0      | 102            |