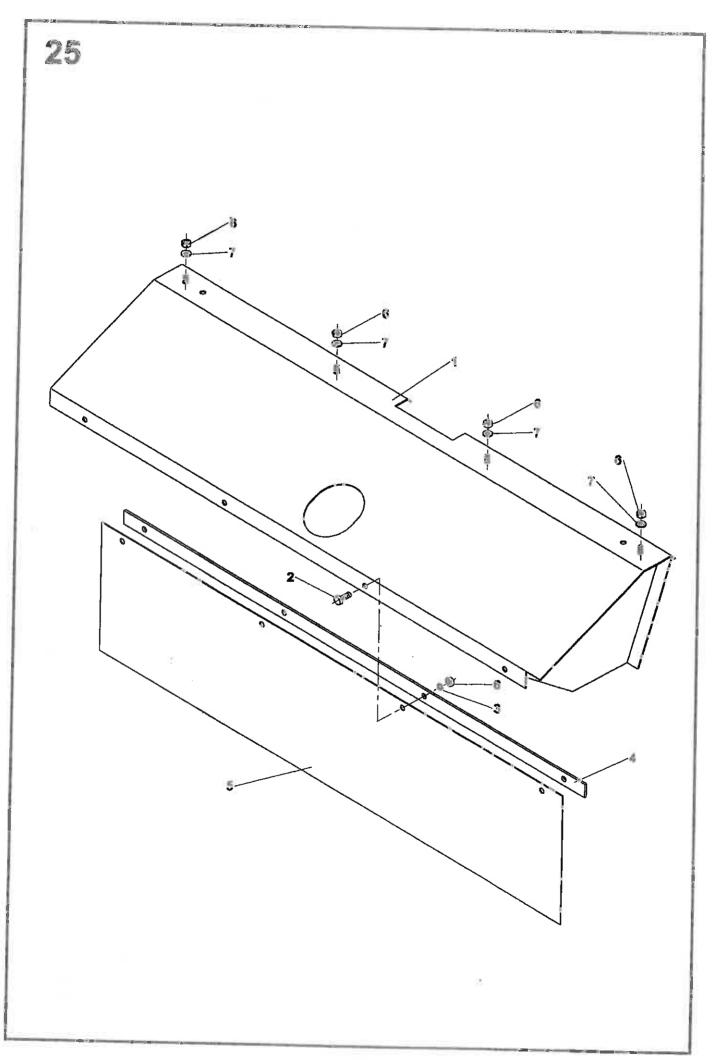

## Efterspænding af kileremme

Når kileremmen er rigtig spændt, er afstanden »A« på billedet = 0,5-3,0 mm.

Bliver afstanden større, skal fjedren efterspændes. Nye kileremme skal hyppigt efterses.

Remmens tilstand kan efterprøves gennem åbning i pladen.

Er en rem defekt, skal hele sættet udskiftes.

Stilles maskinen hen om vinteren, skal kileremmene sidde løse.

## Tightening of V-belts

When the V-belts is proper tightened, the distance »A« is: 0,5 - 3,0 mm.

Is the distance »A« bigger, the spring has to be tightened. New V-belts has to be checked often.

The V-belts conditions has to be checked through the opening in the cover.

is a V-belt defect, exchange the whole set.

Is the machine put away for the winter, the V-belts has to be released.