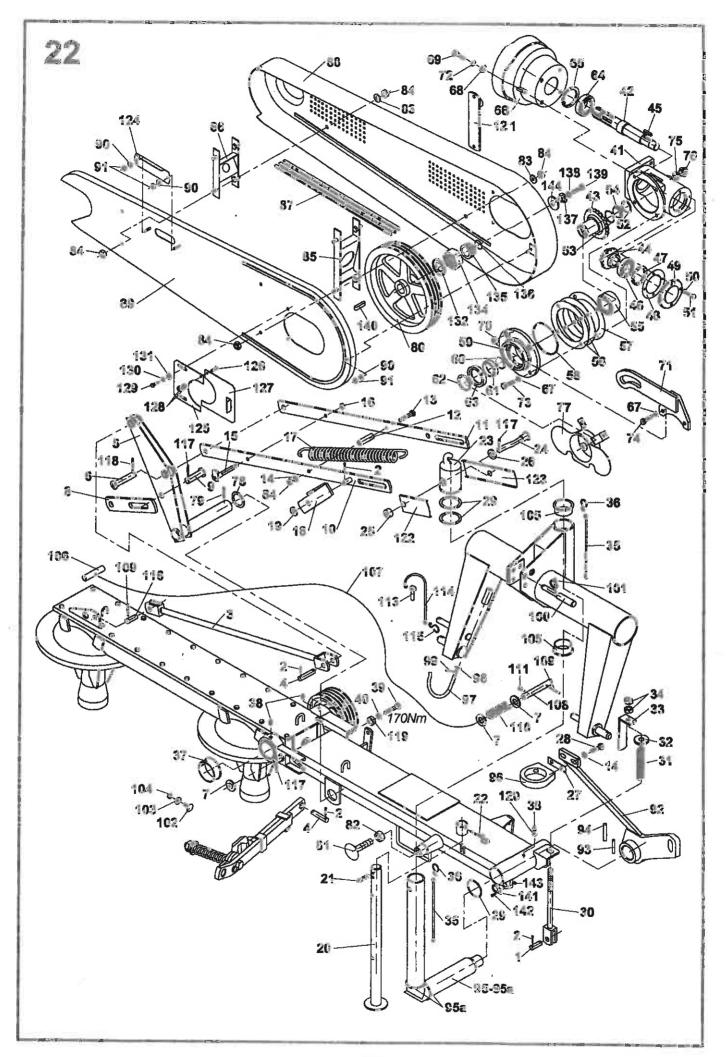

|      | TR     | Obsah                  |                                    | Content     | S   |          |                |     |         | Stran<br>Seite |
|------|--------|------------------------|------------------------------------|-------------|-----|----------|----------------|-----|---------|----------------|
| 18:  | 5/186  | Inhalt                 |                                    | Contenu     | 1   |          |                |     |         | Page<br>Page   |
|      | +      |                        | 2                                  | 3           | 4   | 4        | 4              | 4   | 4       | .5             |
|      |        |                        |                                    |             | 185 | 185 exp. | 185 exp.       | 186 | 186 mp. |                |
| -    |        | 41. 7 7                |                                    |             | 21  | 25       | 33             | 24  | 27      |                |
| *2   | 1 -    | stka nárazová          | Impact safety element              | 9 5037 077  | 1   | 1        | 1              | 1   | 1       |                |
|      | -      | chlagsicherung         | Arrete de chod                     |             |     |          |                | 1   | -       | 12             |
| *3   | Závě   | -                      | Hinge                              | 9 5000 256  | 1   | 1        | 1              | 1   | 1       |                |
|      |        | ängung                 | Attelage                           |             | -   |          |                | []  | 1       | 14             |
| *4   |        | rámu                   | Part of frame                      | 9 5047 137  | 1   | 1        | 0              | 1   | 4       |                |
|      |        | menteil                | Portion du chaseis                 |             |     |          |                |     | 1       | 16             |
| 5    |        | on hlavní              | Main drive                         | 9 5009 138  | 1   | 1        | 1              | 0   | 0       |                |
|      |        | otantrieb              | Entraiment principal               |             |     |          | ł .<br>1       |     |         | 13             |
| 6    |        | táž πáhonu II.         | Drive assy II.                     | 9 3897 116  | 1   | 1        | - 1            | 0   | 0       |                |
|      |        | ebsmontage II.         | Montage de l'entrainage II.        |             |     | 1        | Į              |     |         | 20             |
| 7    |        | ojí žací kompletní     | Mower, assembly                    | 9 5096 174  | 1   | 1        | Q              | 0   | 0       |                |
|      |        | werk, Komplett         | Moissonneuer complet               |             |     |          |                |     |         | 22             |
| 8    | mont   |                        | Mounting system                    | 9 5009 018  | 1   | 1 1      | 0              | 0   | 0       |                |
|      |        | agesystem              | Assemblage                         |             |     |          |                |     |         | 32             |
| 9    | -      | ochranný               | Protection guard                   | 9 5009 013  | 1   | 1        | 0              | 0   | 0       |                |
|      |        | tzabdeckung            | Capot de protection                |             |     |          |                |     |         | 42             |
| 10   |        | ndioli 7104061CE007096 | P.t.o. drive shaft Bondioll-Pavesi | 0296648     | 1   | 1        | ¶ <sup>2</sup> | 0   | 0       |                |
|      |        | welle 7104061CE007096  | Arbre articulé Bondioli-Pavesi     |             | ÷., |          |                |     |         | 48             |
| 11:  |        | l dopravní             | Traffic plate                      | 9 8697 035  | 1   | 0        | C              | 1   | Ö       |                |
|      |        | ehraplatte             | Panneccau de circulation           | [ ]         |     |          | - 1            |     |         | 48             |
| 12   |        | išenství               | Accessories                        | 9 8700 036  | 1   | 0        | 0              | 0   | 0       |                |
|      | Zube   |                        | Accessoires                        |             |     |          |                |     |         | 50             |
| 13   | Nápis  | •                      | Notices                            | 9 8700 035  | 1   | 0        | 0              | G   | 0       |                |
|      |        | briften                | inscriptions                       |             |     |          |                |     |         | 54             |
| 4    | F      | plachet ZTR-185-žlutá  | Canvas set ZTR-185-yellow          | 0373651     | 1   | 1        | 4              | 0   | C       |                |
| _    | -      | tuchsatz ZTR-185-gelb  | Complet de toiles ZTR-185-jaune    |             |     |          | E.             |     |         | 56             |
| 15   |        | komplet                | Disk assembly                      | 9 5009 154  | 2   | G        | 0              | 2   | 0       |                |
|      |        | komplett               | Disque complet                     |             |     |          |                |     |         | 58             |
| 6    |        | išenství               | Accessories                        | 9 8700 195  | G   | 1        | 1              | 0   | G       |                |
|      | Zubel  |                        | Accessoires                        |             |     |          |                | -   | 25      | 60             |
| 7    | Nápis  |                        | Notices                            | 9 8700 194  | C   | 1        | -              | Ü   | 0       |                |
|      |        | riften                 | Inscriptions                       |             |     |          |                | •   |         | 62             |
| 18   | Talíř  |                        | Disk                               | 1 1547 027  | 0   | 2        | 2              | 0   | 2       |                |
| 1004 | Teller |                        | Disque                             |             | Ì   |          |                |     |         | 64             |
| 9    |        | iž néhonu              | Drive assy                         | 9 5009 014  | 0   | 0        | G              | 1   | 1       |                |
|      |        | bsmontage              | wontage de l'entrainage            | 1           |     |          |                |     |         | 66             |
| 0    |        | n hiavní               | Main drive                         | \$ 5009 250 | 0   | C        | 0              | 1   | 1       |                |
|      |        | antrieb                | Entraiment principal               |             |     |          |                |     |         | 68             |
| 1    | Ústroj |                        | Mower                              | 9 5096 175  | 0   | Ū        | 0              | 1   | 1       |                |
|      | Mähw   |                        | Moissonneuer                       |             |     |          |                |     |         | 70             |
| 2    | Montá  |                        | Mounting system                    | 9 5009 129  | 0   | 0        | 0              |     | 1       |                |
|      |        |                        | Assemblage                         |             |     | Ì        |                |     |         | 82             |
| 51 I |        |                        | Protection guard                   | 9 5009 081  | 0   | 0        | 0              | 1   | 1       |                |
|      |        |                        | Capot de protection                |             |     | -        |                |     |         | 96             |
| 4 I  | Nápis  |                        | Notices                            | 9 8700 199  | 0   | 6        | 0              | 1   | 0       |                |
|      | Ansch  | riften                 | Inscriptions                       |             |     |          |                |     | ~       | 100            |
| 5    | Montá  | ž krytu lamače         | Breaker mounting                   | 9 5009 085  | 0   | 0        | 0              | 1   | 0       |                |
| 1    | Monta  |                        | Assembl. de dispositif à           |             | - { | ~        | <b>v</b>       |     | .0      | 102            |