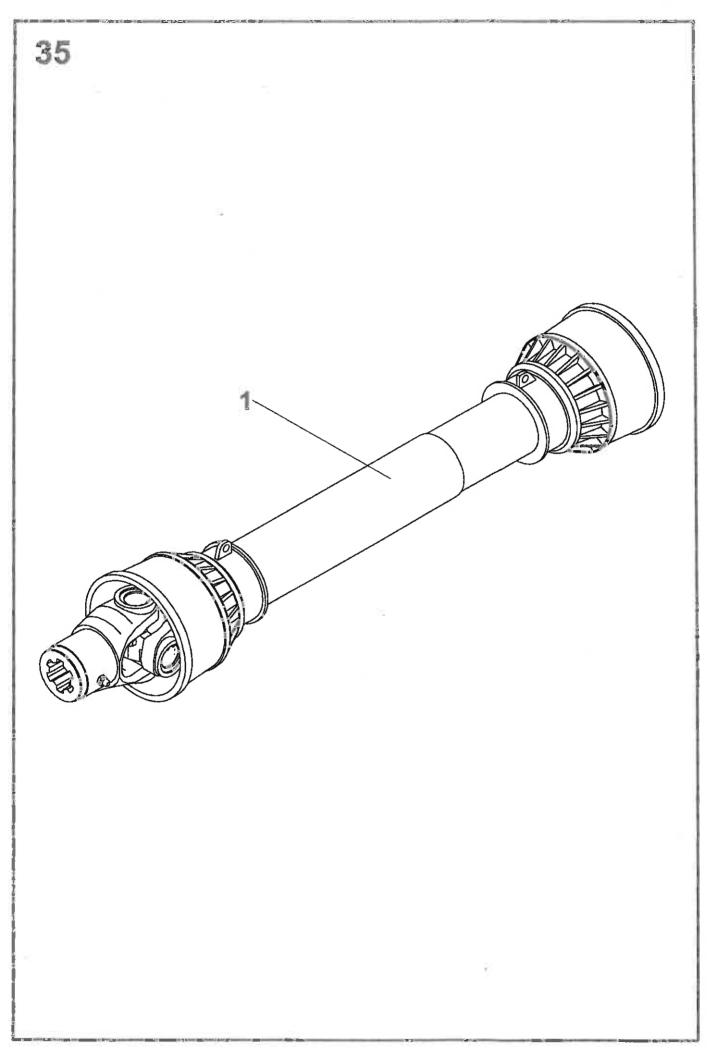

Der bør kun anvendes originale reservedele.

Brugsanvisning bør gennemlæses før igangsætning. Maskinen må kun sættes igang i sænket stand.

Kraftoverføringsakslens foreskrevne omdrejningstal må ikke overskrides.

Retighten bolts and check adjustements after approx. 5 hours of operation.

Use only original spare parts.

Read operation instructions before start-up.

The machine should only be started when it is lowered. The rpm. of the PTO should not exceed the recommended PTO speed.