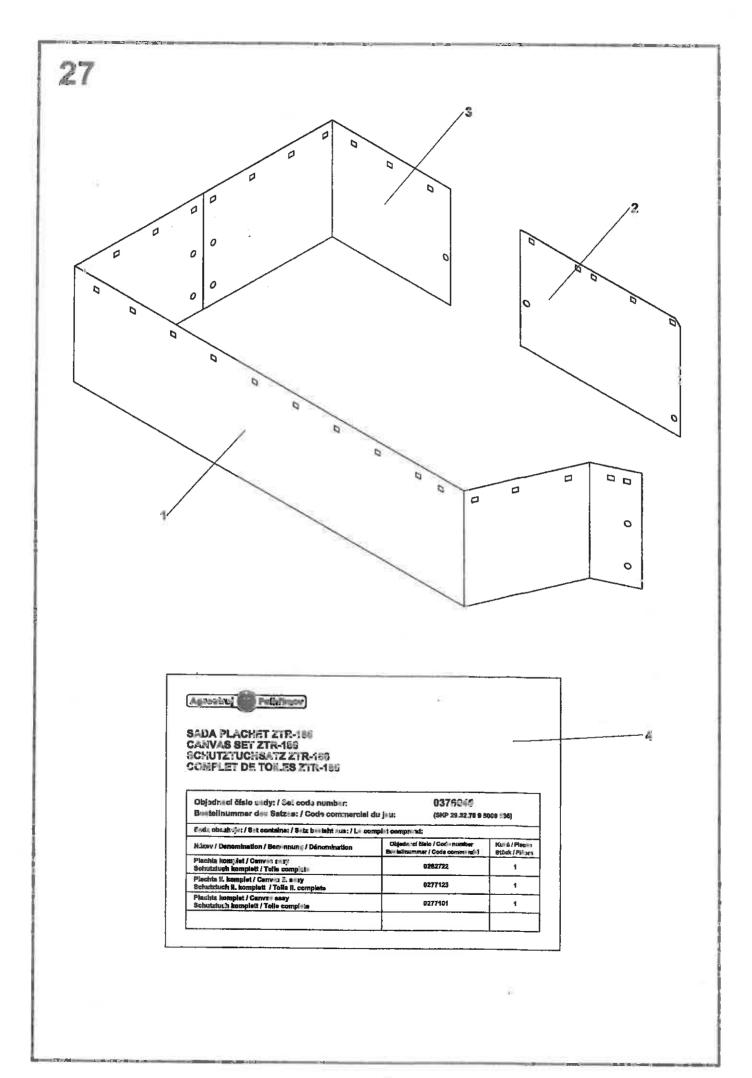

kT     Bolt M8x20-8.6-A3C-8kT       Položka S     Nasher 0       Šchelbe S     Rondelle C       Šroub M8x20 8.6-A3C-3kT     Bolt M8x20 8.6-A3C-8kT       Položka S     Washer 0       Šchelbe S     Rondelle C       Schelbe S     Rondelle C       Držák s picchtou     Helčer with Canvas       Balt M8x20 8.6-A3C-3kT     Vie M8x20 8.6-A3C-8kT       Položka S     Washer 0       Šchelbe S     Rondelle C       Držák s picchtou     Helčer with Canvas       Balt Matter MI Schulztuch     Support       Držák picchly     Canvas holder       Schulztuchhalter     Porte-folle       Prote-folle     Porte-folle       Pachta Komplet S 6000 S61     Canvas ascembly       Schulztuchhalter     Porte-folle       Podložka 6,6     Rondelle 6,6       Podložka 6,6     Rondelle 6,6       Podložka 6,4     Washer 6,4 |



| 185.<br>1 | /186                                  | Schutztuchsatz 2                                          | 277R-186-gelb Complet                                       | set ZTR-186-y<br>de toiles ZTF | R-186-jaune | 2 |
|-----------|---------------------------------------|-----------------------------------------------------------|-------------------------------------------------------------|--------------------------------|-------------|---|
| *1-4      |                                       |                                                           | <b>%</b>                                                    | 3                              | 4           |   |
| *1        | 00110                                 | rezouchsatz 1 R-186                                       | Can