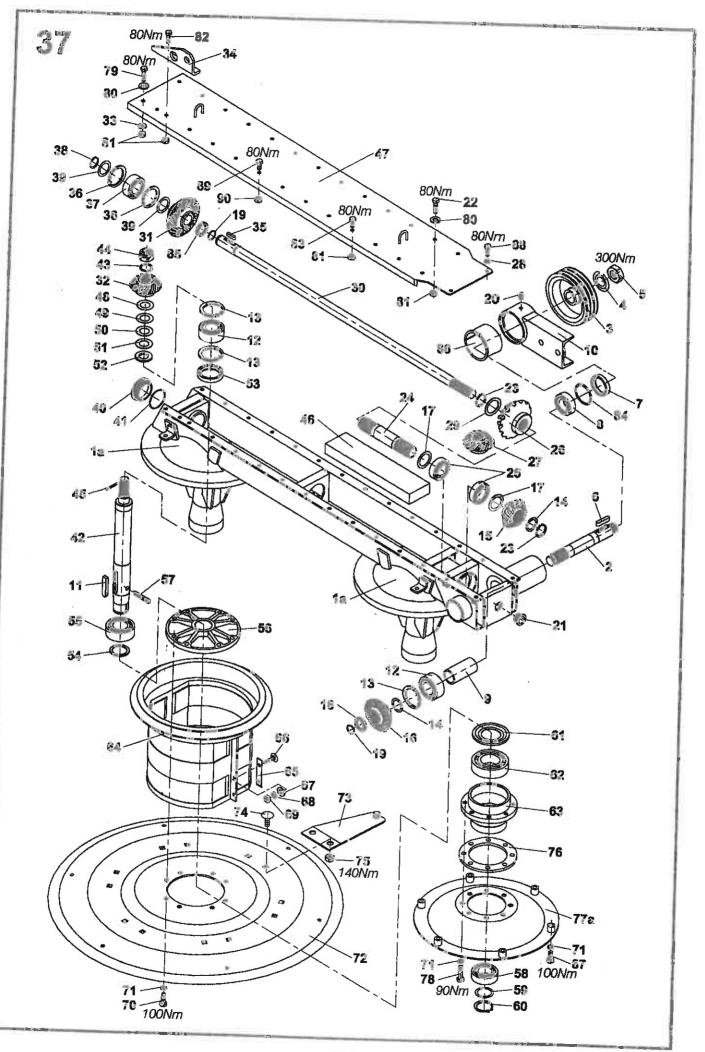

|      | TR     | Obsah                  |                                    | Content     | S   |          |                |     |         | Stran<br>Seite |
|------|--------|------------------------|------------------------------------|-------------|-----|----------|----------------|-----|---------|----------------|
| 18:  | 5/186  | Inhalt                 |                                    | Contenu     | 1   |          |                |     |         | Page<br>Page   |
|      | +      |                        | 2                                  | 3           | 4   | 4        | 4              | 4   | 4       | .5             |
|      |        |                        |                                    |             | 185 | 185 exp. | 185 exp.       | 186 | 186 mp. |                |
| -    |        | 41. 7 7                |                                    |             | 21  | 25       | 33             | 24  | 27      |                |
| *2   | 1 -    | stka nárazová          | Impact safety element              | 9 5037 077  | 1   | 1        | 1              | 1   | 1       |                |
|      | -      | chlagsicherung         | Arrete de chod                     |             |     |          |                | 1   | -       | 12             |
| *3   | Závě   | -                      | Hinge                              | 9 5000 256  | 1   | 1        | 1              | 1   | 1       |                |
|      |        | ängung                 | Attelage                           |             | -   |          |                | []  | 1       | 14             |
| *4   |        | rámu                   | Part of frame                      | 9 5047 137  | 1   | 1        | 0              | 1   | 4       |                |
|      |        | menteil                | Portion du chaseis                 |             |     |          |                |     | 1       | 16             |
| 5    |        | on hlavní              | Main drive                         | 9 5009 138  | 1   | 1        | 1              | 0   | 0       |                |
|      |        | otantrieb              | Entraiment principal               |             |     |          | ł .<br>1       |     |         | 13             |
| 6    |        | táž πáhonu II.         | Drive assy II.                     | 9 3897 116  | 1   | 1        | - 1            | 0   | 0       |                |
|      |        | ebsmontage II.         | Montage de l'entrainage II.        |             |     | 1        | Į              |     |         | 20             |
| 7    |        | ojí žací kompletní     | Mower, assembly                    | 9 5096 174  | 1   | 1        | Q              | 0   | 0       |                |
|      |        | werk, Komplett         | Moissonneuer complet               |             |     |          |                |     |         | 22             |
| 8    | mont   |                        | Mounting system                    | 9 5009 018  | 1   | 1 1      | 0              | 0   | 0       |                |
|      |        | agesystem              | Assemblage                         |             |     |          |                |     |         | 32             |
| 9    | -      | ochranný               | Protection guard                   | 9 5009 013  | 1   | 1        | 0              | 0   | 0       |                |
|      |        | tzabdeckung            | Capot de protection                |             |     |          |                |     |         | 42             |
| 10   |        | ndioli 7104061CE007096 | P.t.o. drive shaft Bondioll-Pavesi | 0296648     | 1   | 1        | ¶ <sup>2</sup> | 0   | 0       |                |
|      |        | welle 7104061CE007096  | Arbre articulé Bondioli-Pavesi     |             | ÷., |          |                |     |         | 48             |
| 11:  |        | l dopravní             | Traffic plate                      | 9 8697 035  | 1   | 0        | C              | 1   | Ö       |                |
|      |        | ehraplatte             | Panneccau de circulation           | [ ]         |     |          | - 1            |     |         | 48             |
| 12   |        | išenství               | Accessories                        | 9 8700 036  | 1   | 0        | 0              | 0   | 0       |                |
|      | Zube   |                        | Accessoires                        |             |     |          |                |     |         | 50             |
| 13   | Nápis  | •                      | Notices                            | 9 8700 035  | 1   | 0        | 0              | G   | 0       |                |
|      |        | briften                | inscriptions                       |             |     |          |                |     |         | 54             |
| 4    | F      | plachet ZTR-185-žlutá  | Canvas set ZTR-185-yellow          | 0373651     | 1   | 1        | 4              | 0   | C       |                |
| _    | -      | tuchsatz ZTR-185-gelb  | Complet de toiles ZTR-185-jaune    |             |     |          | E.             |     |         | 56             |
| 15   |        | komplet                | Disk assembly                      | 9 5009 154  | 2   | G        | 0              | 2   | 0       |                |
|      |        | komplett               | Disque complet                     |             |     |          |                |     |         | 58             |
| 6    |        | išenství               | Accessories                        | 9 8700 195  | G   | 1        | 1              | 0   | G       |                |
|      | Zubel  |                        | Accessoires                        |             |     |          |                | -   | 25      | 60             |
| 7    | Nápis  |                        | Notices                            | 9 8700 194  | C   | 1        | -              | Ü   | 0       |                |
|      |        | riften                 | Inscriptions                       |             |     |          |                | •   |         | 62             |
| 18   | Talíř  |                        | Disk                               | 1 1547 027  | 0   | 2        | 2              | 0   | 2       |                |
| 1004 | Teller |                        | Disque                             |             | Ì   |          |                |     |         | 64             |
| 9    |        | iž néhonu              | Drive assy                         | 9 5009 014  | 0   | 0        | G              | 1   | 1       |                |
|      |        | bsmontage              | wontage de l'entrainage            | 1           |     |          |                |     |         | 66             |
| 0    |        | n hiavní               | Main drive                         | \$ 5009 250 | 0   | C        | 0              | 1   | 1       |                |
|      |        | antrieb                | Entraiment principal               |             |     |          |                |     |         | 68             |
| 1    | Ústroj |                        | Mower                              | 9 5096 175  | 0   | Ū        | 0              | 1   | 1       |                |
|      | Mähw   |                        | Moissonneuer                       |             |     |          |                |     |         | 70             |
| 2    | Montá  |                        | Mounting system                    | 9 5009 129  | 0   | 0        | 0              |     | 1       |                |
|      |        |                        | Assemblage                         |             |     | Ì        |                |     |         | 82             |
| 51 I |        |                        | Protection guard                   | 9 5009 081  | 0   | 0        | 0              | 1   | 1       |                |
|      |        |                        | Capot de protection                |             |     | -        |                |     |         | 96             |
| 4 I  | Nápis  |                        | Notices                            | 9 8700 199  | 0   | 6        | 0              | 1   | 0       |                |
|      | Ansch  | riften                 | Inscriptions                       |             |     |          |                |     | ~       | 100            |
| 5    | Montá  | ž krytu lamače         | Breaker mounting                   | 9 5009 085  | 0   | 0        | 0              | 1   | 0       |                |
| 1    | Monta  |                        | Assembl. de dispositif à           |             | - { | ~        | <b>v</b>       |     | .0      | 102            |