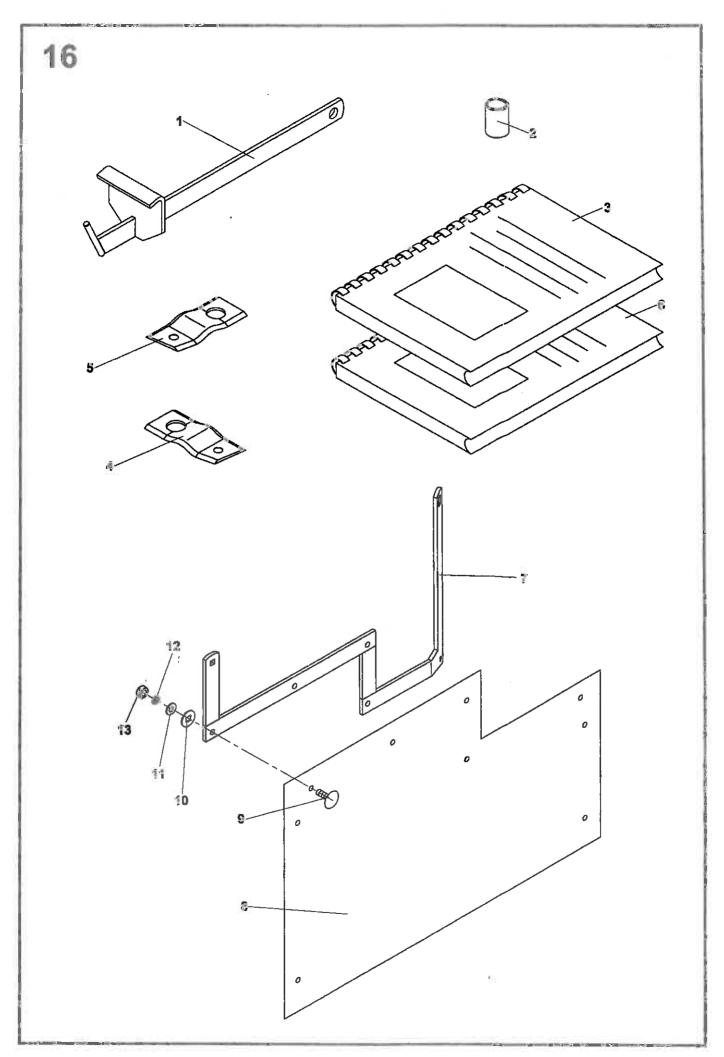

|         |
|           |                   | ,                                     |                                       |                | <del> </del>                          |            |         |
|           |                   |                                       | ······                                |                |                                       |            |         |
|           |                   |                                       |                                       |                |                                       |            |         |
|           |                   | ····                                  |                                       |                | •                                     |            |         |



| 211<br>85/1 | R Příslušenství Z<br>186 Zubehör ZTR-1 |                                        | sories ZTR-185<br>soires ZTR-188 |            | 16        |
|-------------|----------------------------------------|----------------------------------------|----------------------------------|------------|-----------|
| 1           |                                        | 2                                      | 3                                | 4          | 5         |
| 1-13        | Příslušenství ZTR-185                  | Accessories ZTR-185                    |                                  | 9 8700 195 |           |
|             | Zubehör ZTR-185                        | Accessoires ZTR-165                    |                                  | 9 5600 023 | 1         |
| *1