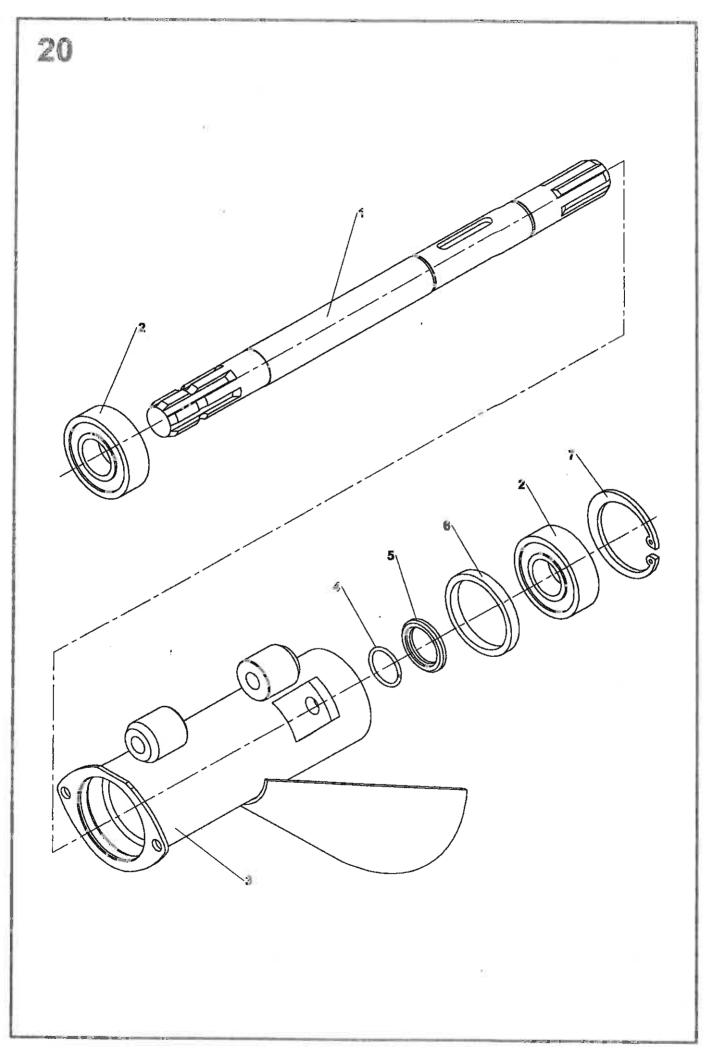

|      | TR     | Obsah                  |                                    | Content     | S   |          |                |     |         | Stran<br>Seite |
|------|--------|------------------------|------------------------------------|-------------|-----|----------|----------------|-----|---------|----------------|
| 18:  | 5/186  | Inhalt                 |                                    | Contenu     | 1   |          |                |     |         | Page<br>Page   |
|      | +      |                        | 2                                  | 3           | 4   | 4        | 4              | 4   | 4       | .5             |
|      |        |                        |                                    |             | 185 | 185 exp. | 185 exp.       | 186 | 186 mp. |                |
| -    |        | 41. 7 7                |                                    |             | 21  | 25       | 33             | 24  | 27      |                |
| *2   | 1 -    | stka nárazová          | Impact safety element              | 9 5037 077  | 1   | 1        | 1              | 1   | 1       |                |
|      | -      | chlagsicherung         | Arrete de chod                     |             |     |          |                | 1   | -       | 12             |
| *3   | Závě   | -                      | Hinge                              | 9 5000 256  | 1   | 1        | 1              | 1   | 1       |                |
|      |        | ängung                 | Attelage                           |             | -   |          |                | []  | 1       | 14             |
| *4   |        | rámu                   | Part of frame                      | 9 5047 137  | 1   | 1        | 0              | 1   | 4       |                |
|      |        | menteil                | Portion du chaseis                 |             |     |          |                |     | 1       | 16             |
| 5    |        | on hlavní              | Main drive                         | 9 5009 138  | 1   | 1        | 1              | 0   | 0       |                |
|      |        | otantrieb              | Entraiment principal               |             |     |          | ł .<br>1       |     |         | 13             |
| 6    |        | táž πáhonu II.         | Drive assy II.                     | 9 3897 116  | 1   | 1        | - 1            | 0   | 0       |                |
|      |        | ebsmontage II.         | Montage de l'entrainage II.        |             |     | 1        | Į              |     |         | 20             |
| 7    |        | ojí žací kompletní     | Mower, assembly                    | 9 5096 174  | 1   | 1        | Q              | 0   | 0       |                |
|      |        | werk, Komplett         | Moissonneuer complet               |             |     |          |                |     |         | 22             |
| 8    | mont   |                        | Mounting system                    | 9 5009 018  | 1   | 1 1      | 0              | 0   | 0       |                |
|      |        | agesystem              | Assemblage                         |             |     |          |                |     |         | 32             |
| 9    | -      | ochranný               | Protection guard                   | 9 5009 013  | 1   | 1        | 0              | 0   | 0       |                |
|      |        | tzabdeckung            | Capot de protection                |             |     |          |                |     |         | 42             |
| 10   |        | ndioli 7104061CE007096 | P.t.o. drive shaft Bondioll-Pavesi | 0296648     | 1   | 1        | ¶ <sup>2</sup> | 0   | 0       |                |
|      |        | welle 7104061CE007096  | Arbre articulé Bondioli-Pavesi     |             | ÷., |          |                |     |         | 48             |
| 11:  |        | l dopravní             | Traffic plate                      | 9 8697 035  | 1   | 0        | C              | 1   | Ö       |                |
|      |        | ehraplatte             | Panneccau de circulation           | [ ]         |     |          | - 1            |     |         | 48             |
| 12   |        | išenství               | Accessories                        | 9 8700 036  | 1   | 0        | 0              | 0   | 0       |                |
|      | Zube   |                        | Accessoires                        |             |     |          |                |     |         | 50             |
| 13   | Nápis  | •                      | Notices                            | 9 8700 035  | 1   | 0        | 0              | G   | 0       |                |
|      |        | briften                | inscriptions                       |             |     |          |                |     |         | 54             |
| 4    | F      | plachet ZTR-185-žlutá  | Canvas set ZTR-185-yellow          | 0373651     | 1   | 1        | 4              | 0   | C       |                |
| _    | -      | tuchsatz ZTR-185-gelb  | Complet de toiles ZTR-185-jaune    |             |     |          | E.             |     |         | 56             |
| 15   |        | komplet                | Disk assembly                      | 9 5009 154  | 2   | G        | 0              | 2   | 0       |                |
|      |        | komplett               | Disque complet                     |             |     |          |                |     |         | 58             |
| 6    |        | išenství               | Accessories                        | 9 8700 195  | G   | 1        | 1              | 0   | G       |                |
|      | Zubel  |                        | Accessoires                        |             |     |          |                | -   | 25      | 60             |
| 7    | Nápis  |                        | Notices                            | 9 8700 194  | C   | 1        | -              | Ü   | 0       |                |
|      |        | riften                 | Inscriptions                       |             |     |          |                | •   |         | 62             |
| 18   | Talíř  |                        | Disk                               | 1 1547 027  | 0   | 2        | 2              | 0   | 2       |                |
| 1004 | Teller |                        | Disque                             |             | Ì   |          |                |     |         | 64             |
| 9    |        | iž néhonu              | Drive assy                         | 9 5009 014  | 0   | 0        | G              | 1   | 1       |                |
|      |        | bsmontage              | wontage de l'entrainage            | 1           |     |          |                |     |         | 66             |
| 0    |        | n hiavní               | Main drive                         | \$ 5009 250 | 0   | C        | 0              | 1   | 1       |                |
|      |        | antrieb                | Entraiment principal               |             |     |          |                |     |         | 68             |
| 1    | Ústroj |                        | Mower                              | 9 5096 175  | 0   | Ū        | 0              | 1   | 1       |                |
|      | Mähw   |                        | Moissonneuer                       |             |     |          |                |     |         | 70             |
| 2    | Montá  |                        | Mounting system                    | 9 5009 129  | 0   | 0        | 0              |     | 1       |                |
|      |        |                        | Assemblage                         |             |     | Ì        |                |     |         | 82             |
| 51 I |        |                        | Protection guard                   | 9 5009 081  | 0   | 0        | 0              | 1   | 1       |                |
|      |        |                        | Capot de protection                |             |     | -        |                |     |         | 96             |
| 4 I  | Nápis  |                        | Notices                            | 9 8700 199  | 0   | 6        | 0              | 1   | 0       |                |
|      | Ansch  | riften                 | Inscriptions                       |             |     |          |                |     | ~       | 100            |
| 5    | Montá  | ž krytu lamače         | Breaker mounting                   | 9 5009 085  | 0   | 0        | 0              | 1   | 0       |                |
| 1    | Monta  |                        | Assembl. de dispositif à           |             | - { | ~        | <b>v</b>       |     | .0      | 102            |