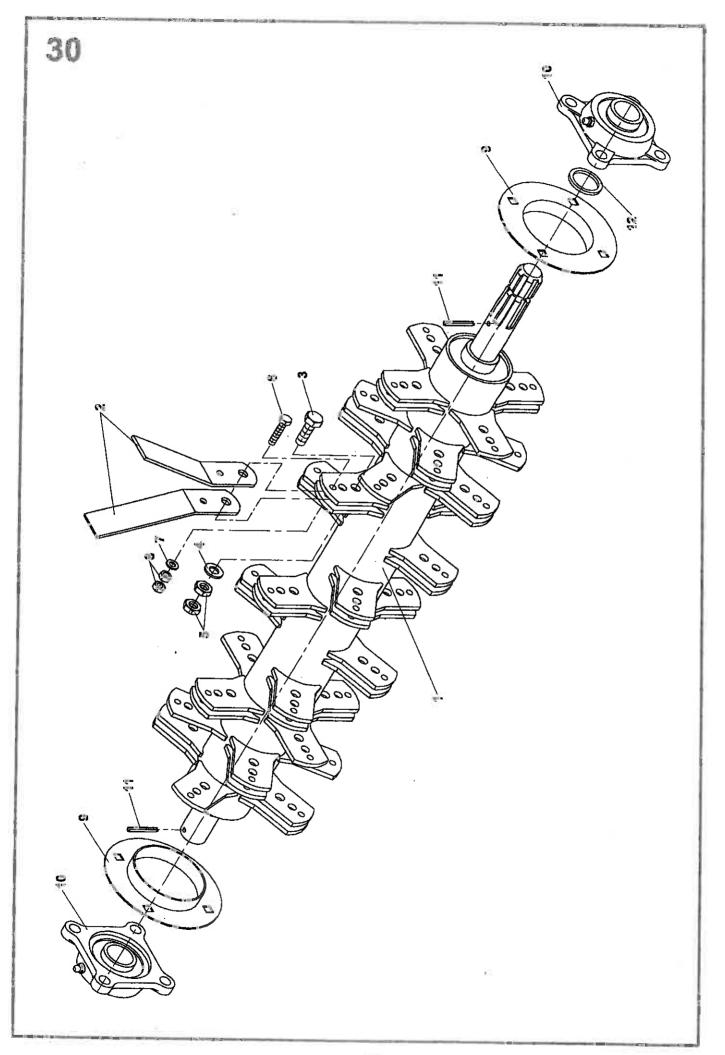

|      | TR     | Obsah                  |                                    | Content     | S   |          |                |     |         | Stran<br>Seite |
|------|--------|------------------------|------------------------------------|-------------|-----|----------|----------------|-----|---------|----------------|
| 18:  | 5/186  | Inhalt                 |                                    | Contenu     | 1   |          |                |     |         | Page<br>Page   |
|      | +      |                        | 2                                  | 3           | 4   | 4        | 4              | 4   | 4       | .5             |
|      |        |                        |                                    |             | 185 | 185 exp. | 185 exp.       | 186 | 186 mp. |                |
| -    |        | 41. 7 7                |                                    |             | 21  | 25       | 33             | 24  | 27      |                |
| *2   | 1 -    | stka nárazová          | Impact safety element              | 9 5037 077  | 1   | 1        | 1              | 1   | 1       |                |
|      | -      | chlagsicherung         | Arrete de chod                     |             |     |          |                | 1   | -       | 12             |
| *3   | Závě   | -                      | Hinge                              | 9 5000 256  | 1   | 1        | 1              | 1   | 1       |                |
|      |        | ängung                 | Attelage                           |             | -   |          |                | []  | 1       | 14             |
| *4   |        | rámu                   | Part of frame                      | 9 5047 137  | 1   | 1        | 0              | 1   | 4       |                |
|      |        | menteil                | Portion du chaseis                 |             |     |          |                |     | 1       | 16             |
| 5    |        | on hlavní              | Main drive                         | 9 5009 138  | 1   | 1        | 1              | 0   | 0       |                |
|      |        | otantrieb              | Entraiment principal               |             |     |          | ł .<br>1       |     |         | 13             |
| 6    |        | táž πáhonu II.         | Drive assy II.                     | 9 3897 116  | 1   | 1        | - 1            | 0   | 0       |                |
|      |        | ebsmontage II.         | Montage de l'entrainage II.        |             |     | 1        | Į              |     |         | 20             |
| 7    |        | ojí žací kompletní     | Mower, assembly                    | 9 5096 174  | 1   | 1        | Q              | 0   | 0       |                |
|      |        | werk, Komplett         | Moissonneuer complet               |             |     |          |                |     |         | 22             |
| 8    | mont   |                        | Mounting system                    | 9 5009 018  | 1   | 1 1      | 0              | 0   | 0       |                |
|      |        | agesystem              | Assemblage                         |             |     |          |                |     |         | 32             |
| 9    | -      | ochranný               | Protection guard                   | 9 5009 013  | 1   | 1        | 0              | 0   | 0       |                |
|      |        | tzabdeckung            | Capot de protection                |             |     |          |                |     |         | 42             |
| 10   |        | ndioli 7104061CE007096 | P.t.o. drive shaft Bondioll-Pavesi | 0296648     | 1   | 1        | ¶ <sup>2</sup> | 0   | 0       |                |
|      |        | welle 7104061CE007096  | Arbre articulé Bondioli-Pavesi     |             | ÷., |          |                |     |         | 48             |
| 11:  |        | l dopravní             | Traffic plate                      | 9 8697 035  | 1   | 0        | C              | 1   | Ö       |                |
|      |        | ehraplatte             | Panneccau de circulation           | [ ]         |     |          | - 1            |     |         | 48             |
| 12   |        | išenství               | Accessories                        | 9 8700 036  | 1   | 0        | 0              | 0   | 0       |                |
|      | Zube   |                        | Accessoires                        |             |     |          |                |     |         | 50             |
| 13   | Nápis  | •                      | Notices                            | 9 8700 035  | 1   | 0        | 0              | G   | 0       |                |
|      |        | briften                | inscriptions                       |             |     |          |                |     |         | 54             |
| 4    | F      | plachet ZTR-185-žlutá  | Canvas set ZTR-185-yellow          | 0373651     | 1   | 1        | 4              | 0   | C       |                |
| _    | -      | tuchsatz ZTR-185-gelb  | Complet de toiles ZTR-185-jaune    |             |     |          | E.             |     |         | 56             |
| 15   |        | komplet                | Disk assembly                      | 9 5009 154  | 2   | G        | 0              | 2   | 0       |                |
|      |        | komplett               | Disque complet                     |             |     |          |                |     |         | 58             |
| 6    |        | išenství               | Accessories                        | 9 8700 195  | G   | 1        | 1              | 0   | G       |                |
|      | Zubel  |                        | Accessoires                        |             |     |          |                | -   | 25      | 60             |
| 7    | Nápis  |                        | Notices                            | 9 8700 194  | C   | 1        | -              | Ü   | 0       |                |
|      |        | riften                 | Inscriptions                       |             |     |          |                | •   |         | 62             |
| 18   | Talíř  |                        | Disk                               | 1 1547 027  | 0   | 2        | 2              | 0   | 2       |                |
| 1004 | Teller |                        | Disque                             |             | Ì   |          |                |     |         | 64             |
| 9    |        | iž néhonu              | Drive assy                         | 9 5009 014  | 0   | 0        | G              | 1   | 1       |                |
|      |        | bsmontage              | wontage de l'entrainage            | 1           |     |          |                |     |         | 66             |
| 0    |        | n hiavní               | Main drive                         | \$ 5009 250 | 0   | C        | 0              | 1   | 1       |                |
|      |        | antrieb                | Entraiment principal               |             |     |          |                |     |         | 68             |
| 1    | Ústroj |                        | Mower                              | 9 5096 175  | 0   | Ū        | 0              | 1   | 1       |                |
|      | Mähw   |                        | Moissonneuer                       |             |     |          |                |     |         | 70             |
| 2    | Montá  |                        | Mounting system                    | 9 5009 129  | 0   | 0        | 0              |     | 1       |                |
|      |        |                        | Assemblage                         |             |     | Ì        |                |     |         | 82             |
| 51 I |        |                        | Protection guard                   | 9 5009 081  | 0   | 0        | 0              | 1   | 1       |                |
|      |        |                        | Capot de protection                |             |     | -        |                |     |         | 96             |
| 4 I  | Nápis  |                        | Notices                            | 9 8700 199  | 0   | 6        | 0              | 1   | 0       |                |
|      | Ansch  | riften                 | Inscriptions                       |             |     |          |                |     | ~       | 100            |
| 5    | Montá  | ž krytu lamače         | Breaker mounting                   | 9 5009 085  | 0   | 0        | 0              | 1   | 0       |                |
| 1    | Monta  |                        | Assembl. de dispositif à           |             | - { | ~        | <b>v</b>       |     | .0      | 102            |