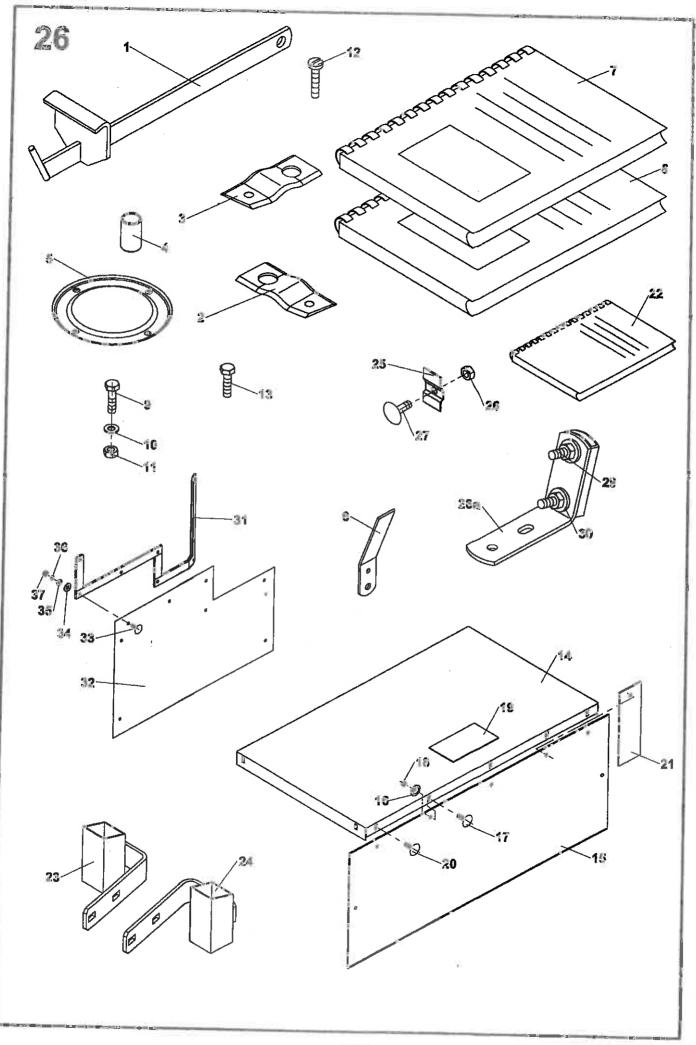

## Smøring

Dagligt smøres med fedt:

| Kraftoverføreingsakslen 4 | 1 steder |
|---------------------------|----------|
| Toprammens drejeled       | l sted   |
| Drejeled ved gearkasse 2  | 2 steder |
| Kobling (bag remskive)    | l sted   |

Gearkassen er fyldt med ca. 8 kg »Shell Alvania RO« specialfedt. Det er unødvendigt at kontrollere fedtstanden. Fedtet er godt nok for ca. 250 hektarer (maximum 2 år). Er det nødvendigt at efterfylde fedt, vær sikker på at det netop er ovennævnte fedt der bruges.

## Lubrication

Daily lubrication :

No. of lubrication points:

| 4 |
|---|
| 1 |
| 2 |
|   |
| 1 |
|   |

The gearbox is filled with atb. 8 kgs of plastic grease PZ-O. You do not need to check this.

The grease is sufficient for 250 hectares of reaped areas (or maximally 2 years).

Is it necessarily for any reason, to refill grease make sure it is plastic grease PZ-O.

Crimper ...... 2 stk. Gearkassen er fyldt med »Shell Alvania RO« specialfedt.

Det er ikke nødvendigt at kontrollere fedtstanden. Fedtet er godt for ca. 250 hektarer (max. 2 år). Er det nødvendigt at efterfylde fedt, vær sikker på, at det netop er ovennævnte fedt, der bruges.