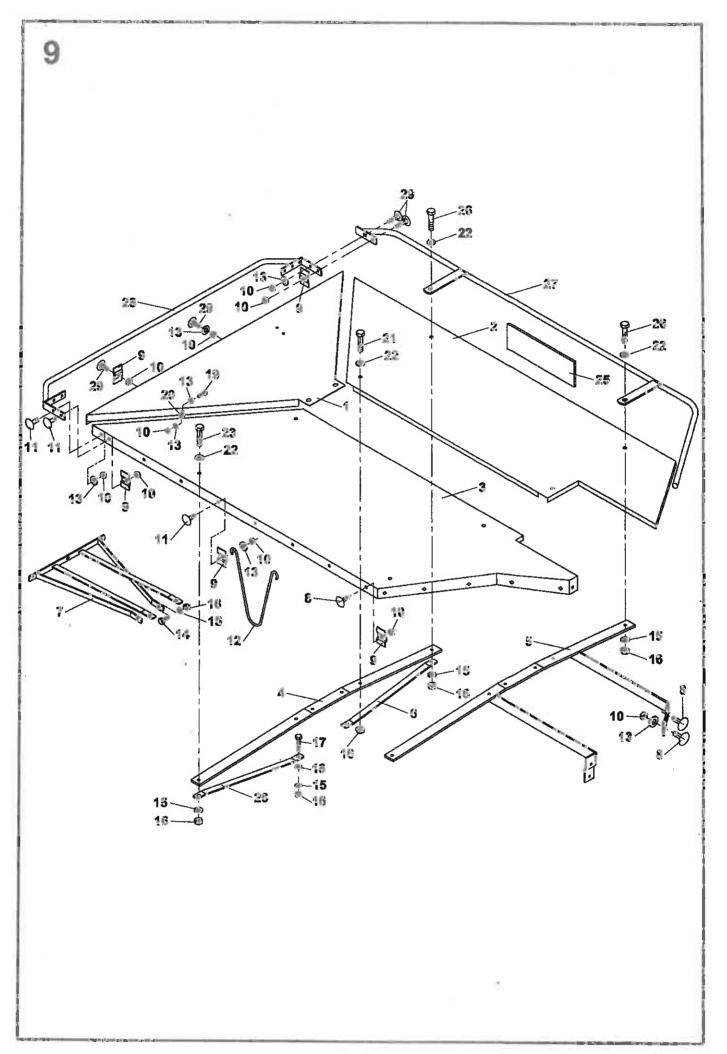

|      | TR     | Obsah                  |                                    | Content     | S   |          |                |     |         | Stran<br>Seite |
|------|--------|------------------------|------------------------------------|-------------|-----|----------|----------------|-----|---------|----------------|
| 18:  | 5/186  | Inhalt                 |                                    | Contenu     | 1   |          |                |     |         | Page<br>Page   |
|      | +      |                        | 2                                  | 3           | 4   | 4        | 4              | 4   | 4       | .5             |
|      |        |                        |                                    |             | 185 | 185 exp. | 185 exp.       | 186 | 186 mp. |                |
| -    |        | 41. 7 7                |                                    |             | 21  | 25       | 33             | 24  | 27      |                |
| *2   | 1 -    | stka nárazová          | Impact safety element              | 9 5037 077  | 1   | 1        | 1              | 1   | 1       |                |
|      | -      | chlagsicherung         | Arrete de chod                     |             |     |          |                | 1   | -       | 12             |
| *3   | Závě   | -                      | Hinge                              | 9 5000 256  | 1   | 1        | 1              | 1   | 1       |                |
|      |        | ängung                 | Attelage                           |             | -   |          |                | []  | 1       | 14             |
| *4   |        | rámu                   | Part of frame                      | 9 5047 137  | 1   | 1        | 0              | 1   | 4       |                |
|      |        | menteil                | Portion du chaseis                 |             |     |          |                |     | 1       | 16             |
| 5    |        | on hlavní              | Main drive                         | 9 5009 138  | 1   | 1        | 1              | 0   | 0       |                |
|      |        | otantrieb              | Entraiment principal               |             |     |          | ł .<br>1       |     |         | 13             |
| 6    |        | táž πáhonu II.         | Drive assy II.                     | 9 3897 116  | 1   | 1        | - 1            | 0   | 0       |                |
|      |        | ebsmontage II.         | Montage de l'entrainage II.        |             |     | 1        | Į              |     |         | 20             |
| 7    |        | ojí žací kompletní     | Mower, assembly                    | 9 5096 174  | 1   | 1        | Q              | 0   | 0       |                |
|      |        | werk, Komplett         | Moissonneuer complet               |             |     |          |                |     |         | 22             |
| 8    | mont   |                        | Mounting system                    | 9 5009 018  | 1   | 1 1      | 0              | 0   | 0       |                |
|      |        | agesystem              | Assemblage                         |             |     |          |                |     |         | 32             |
| 9    | -      | ochranný               | Protection guard                   | 9 5009 013  | 1   | 1        | 0              | 0   | 0       |                |
|      |        | tzabdeckung            | Capot de protection                |             |     |          |                |     |         | 42             |
| 10   |        | ndioli 7104061CE007096 | P.t.o. drive shaft Bondioll-Pavesi | 0296648     | 1   | 1        | ¶ <sup>2</sup> | 0   | 0       |                |
|      |        | welle 7104061CE007096  | Arbre articulé Bondioli-Pavesi     |             | ÷., |          |                |     |         | 48             |
| 11:  |        | l dopravní             | Traffic plate                      | 9 8697 035  | 1   | 0        | C              | 1   | Ö       |                |
|      |        | ehraplatte             | Panneccau de circulation           | [ ]         |     |          | - 1            |     |         | 48             |
| 12   |        | išenství               | Accessories                        | 9 8700 036  | 1   | 0        | 0              | 0   | 0       |                |
|      | Zube   |                        | Accessoires                        |             |     |          |                |     |         | 50             |
| 13   | Nápis  | •                      | Notices                            | 9 8700 035  | 1   | 0        | 0              | G   | 0       |                |
|      |        | briften                | inscriptions                       |             |     |          |                |     |         | 54             |
| 4    | F      | plachet ZTR-185-žlutá  | Canvas set ZTR-185-yellow          | 0373651     | 1   | 1        | 4              | 0   | C       |                |
| _    | -      | tuchsatz ZTR-185-gelb  | Complet de toiles ZTR-185-jaune    |             |     |          | E.             |     |         | 56             |
| 15   |        | komplet                | Disk assembly                      | 9 5009 154  | 2   | G        | 0              | 2   | 0       |                |
|      |        | komplett               | Disque complet                     |             |     |          |                |     |         | 58             |
| 6    |        | išenství               | Accessories                        | 9 8700 195  | G   | 1        | 1              | 0   | G       |                |
|      | Zubel  |                        | Accessoires                        |             |     |          |                | -   | 25      | 60             |
| 7    | Nápis  |                        | Notices                            | 9 8700 194  | C   | 1        | -              | Ü   | 0       |                |
|      |        | riften                 | Inscriptions                       |             |     |          |                | •   |         | 62             |
| 18   | Talíř  |                        | Disk                               | 1 1547 027  | 0   | 2        | 2              | 0   | 2       |                |
| 1004 | Teller |                        | Disque                             |             | Ì   |          |                |     |         | 64             |
| 9    |        | iž néhonu              | Drive assy                         | 9 5009 014  | 0   | 0        | G              | 1   | 1       |                |
|      |        | bsmontage              | wontage de l'entrainage            | 1           |     |          |                |     |         | 66             |
| 0    |        | n hiavní               | Main drive                         | \$ 5009 250 | 0   | C        | 0              | 1   | 1       |                |
|      |        | antrieb                | Entraiment principal               |             |     |          |                |     |         | 68             |
| 1    | Ústroj |                        | Mower                              | 9 5096 175  | 0   | Ū        | 0              | 1   | 1       |                |
|      | Mähw   |                        | Moissonneuer                       |             |     |          |                |     |         | 70             |
| 2    | Montá  |                        | Mounting system                    | 9 5009 129  | 0   | 0        | 0              |     | 1       |                |
|      |        |                        | Assemblage                         |             |     | Ì        |                |     |         | 82             |
| 51 I |        |                        | Protection guard                   | 9 5009 081  | 0   | 0        | 0              | 1   | 1       |                |
|      |        |                        | Capot de protection                |             |     | -        |                |     |         | 96             |
| 4 I  | Nápis  |                        | Notices                            | 9 8700 199  | 0   | 6        | 0              | 1   | 0       |                |
|      | Ansch  | riften                 | Inscriptions                       |             |     |          |                |     | ~       | 100            |
| 5    | Montá  | ž krytu lamače         | Breaker mounting                   | 9 5009 085  | 0   | 0        | 0              | 1   | 0       |                |
| 1    | Monta  |                        | Assembl. de dispositif à           |             | - { | ~        | <b>v</b>       |     | .0      | 102            |