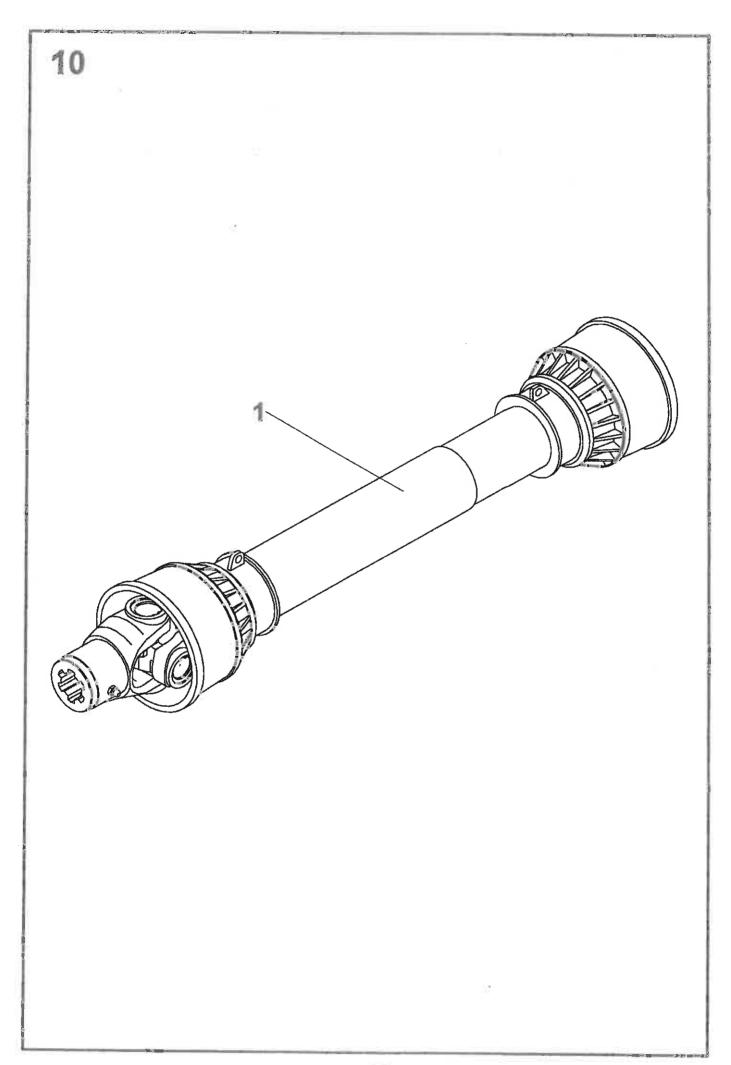

|      | TR     | Obsah                  |                                    | Content     | S   |          |                |     |         | Stran<br>Seite |
|------|--------|------------------------|------------------------------------|-------------|-----|----------|----------------|-----|---------|----------------|
| 18:  | 5/186  | Inhalt                 |                                    | Contenu     | 1   |          |                |     |         | Page<br>Page   |
|      | +      |                        | 2                                  | 3           | 4   | 4        | 4              | 4   | 4       | .5             |
|      |        |                        |                                    |             | 185 | 185 exp. | 185 exp.       | 186 | 186 mp. |                |
| -    |        | 41. 7 7                |                                    |             | 21  | 25       | 33             | 24  | 27      |                |
| *2   | 1 -    | stka nárazová          | Impact safety element              | 9 5037 077  | 1   | 1        | 1              | 1   | 1       |                |
|      | -      | chlagsicherung         | Arrete de chod                     |             |     |          |                | 1   | -       | 12             |
| *3   | Závě   | -                      | Hinge                              | 9 5000 256  | 1   | 1        | 1              | 1   | 1       |                |
|      |        | ängung                 | Attelage                           |             | -   |          |                | []  | 1       | 14             |
| *4   |        | rámu                   | Part of frame                      | 9 5047 137  | 1   | 1        | 0              | 1   | 4       |                |
|      |        | menteil                | Portion du chaseis                 |             |     |          |                |     | 1       | 16             |
| 5    |        | on hlavní              | Main drive                         | 9 5009 138  | 1   | 1        | 1              | 0   | 0       |                |
|      |        | otantrieb              | Entraiment principal               |             |     |          | ł .<br>1       |     |         | 13             |
| 6    |        | táž πáhonu II.         | Drive assy II.                     | 9 3897 116  | 1   | 1        | - 1            | 0   | 0       |                |
|      |        | ebsmontage II.         | Montage de l'entrainage II.        |             |     | 1        | Į              |     |         | 20             |
| 7    |        | ojí žací kompletní     | Mower, assembly                    | 9 5096 174  | 1   | 1        | Q              | 0   | 0       |                |
|      |        | werk, Komplett         | Moissonneuer complet               |             |     |          |                |     |         | 22             |
| 8    | mont   |                        | Mounting system                    | 9 5009 018  | 1   | 1 1      | 0              | 0   | 0       |                |
|      |        | agesystem              | Assemblage                         |             |     |          |                |     |         | 32             |
| 9    | -      | ochranný               | Protection guard                   | 9 5009 013  | 1   | 1        | 0              | 0   | 0       |                |
|      |        | tzabdeckung            | Capot de protection                |             |     |          |                |     |         | 42             |
| 10   |        | ndioli 7104061CE007096 | P.t.o. drive shaft Bondioll-Pavesi | 0296648     | 1   | 1        | ¶ <sup>2</sup> | 0   | 0       |                |
|      |        | welle 7104061CE007096  | Arbre articulé Bondioli-Pavesi     |             | ÷., |          |                |     |         | 48             |
| 11:  |        | l dopravní             | Traffic plate                      | 9 8697 035  | 1   | 0        | C              | 1   | Ö       |                |
|      |        | ehraplatte             | Panneccau de circulation           | [ ]         |     |          | - 1            |     |         | 48             |
| 12   |        | išenství               | Accessories                        | 9 8700 036  | 1   | 0        | 0              | 0   | 0       |                |
|      | Zube   |                        | Accessoires                        |             |     |          |                |     |         | 50             |
| 13   | Nápis  | •                      | Notices                            | 9 8700 035  | 1   | 0        | 0              | G   | 0       |                |
|      |        | briften                | inscriptions                       |             |     |          |                |     |         | 54             |
| 4    | F      | plachet ZTR-185-žlutá  | Canvas set ZTR-185-yellow          | 0373651     | 1   | 1        | 4              | 0   | C       |                |
| _    | -      | tuchsatz ZTR-185-gelb  | Complet de toiles ZTR-185-jaune    |             |     |          | E.             |     |         | 56             |
| 15   |        | komplet                | Disk assembly                      | 9 5009 154  | 2   | G        | 0              | 2   | 0       |                |
|      |        | komplett               | Disque complet                     |             |     |          |                |     |         | 58             |
| 6    |        | išenství               | Accessories                        | 9 8700 195  | G   | 1        | 1              | 0   | G       |                |
|      | Zubel  |                        | Accessoires                        |             |     |          |                | -   | 25      | 60             |
| 7    | Nápis  |                        | Notices                            | 9 8700 194  | C   | 1        | -              | Ü   | 0       |                |
|      |        | riften                 | Inscriptions                       |             |     |          |                | •   |         | 62             |
| 18   | Talíř  |                        | Disk                               | 1 1547 027  | 0   | 2        | 2              | 0   | 2       |                |
| 1004 | Teller |                        | Disque                             |             | Ì   |          |                |     |         | 64             |
| 9    |        | iž néhonu              | Drive assy                         | 9 5009 014  | 0   | 0        | G              | 1   | 1       |                |
|      |        | bsmontage              | wontage de l'entrainage            | 1           |     |          |                |     |         | 66             |
| 0    |        | n hiavní               | Main drive                         | \$ 5009 250 | 0   | C        | 0              | 1   | 1       |                |
|      |        | antrieb                | Entraiment principal               |             |     |          |                |     |         | 68             |
| 1    | Ústroj |                        | Mower                              | 9 5096 175  | 0   | Ū        | 0              | 1   | 1       |                |
|      | Mähw   |                        | Moissonneuer                       |             |     |          |                |     |         | 70             |
| 2    | Montá  |                        | Mounting system                    | 9 5009 129  | 0   | 0        | 0              |     | 1       |                |
|      |        |                        | Assemblage                         |             |     | Ì        |                |     |         | 82             |
| 51 I |        |                        | Protection guard                   | 9 5009 081  | 0   | 0        | 0              | 1   | 1       |                |
|      |        |                        | Capot de protection                |             |     | -        |                |     |         | 96             |
| 4 I  | Nápis  |                        | Notices                            | 9 8700 199  | 0   | 6        | 0              | 1   | 0       |                |
|      | Ansch  | riften                 | Inscriptions                       |             |     |          |                |     | ~       | 100            |
| 5    | Montá  | ž krytu lamače         | Breaker mounting                   | 9 5009 085  | 0   | 0        | 0              | 1   | 0       |                |
| 1    | Monta  |                        | Assembl. de dispositif à           |             | - { | ~        | <b>v</b>       |     | .0      | 102            |