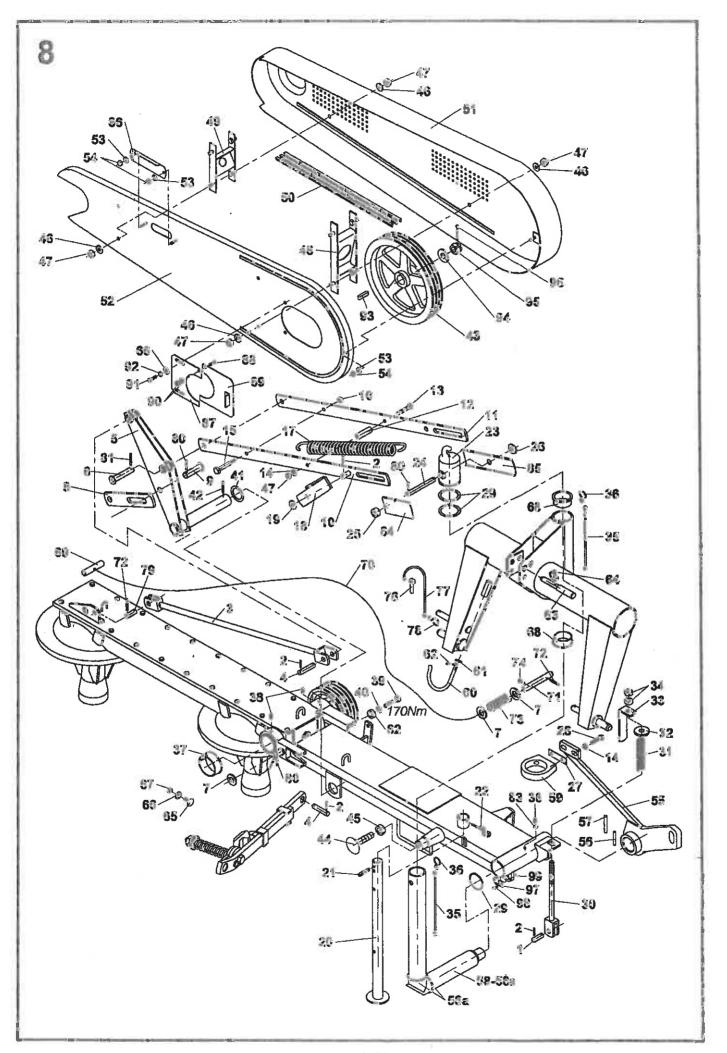

|      | TR     | Obsah                  |                                    | Content     | S   |          |                |     |         | Stran<br>Seite |
|------|--------|------------------------|------------------------------------|-------------|-----|----------|----------------|-----|---------|----------------|
| 18:  | 5/186  | Inhalt                 |                                    | Contenu     | 1   |          |                |     |         | Page<br>Page   |
|      | +      |                        | 2                                  | 3           | 4   | 4        | 4              | 4   | 4       | .5             |
|      |        |                        |                                    |             | 185 | 185 exp. | 185 exp.       | 186 | 186 mp. |                |
| -    |        | 41. 7 7                |                                    |             | 21  | 25       | 33             | 24  | 27      |                |
| *2   | 1 -    | stka nárazová          | Impact safety element              | 9 5037 077  | 1   | 1        | 1              | 1   | 1       |                |
|      | -      | chlagsicherung         | Arrete de chod                     |             |     |          |                | 1   | -       | 12             |
| *3   | Závě   | -                      | Hinge                              | 9 5000 256  | 1   | 1        | 1              | 1   | 1       |                |
|      |        | ängung                 | Attelage                           |             | -   |          |                | []  | 1       | 14             |
| *4   |        | rámu                   | Part of frame                      | 9 5047 137  | 1   | 1        | 0              | 1   | 4       |                |
|      |        | menteil                | Portion du chaseis                 |             |     |          |                |     | 1       | 16             |
| 5    |        | on hlavní              | Main drive                         | 9 5009 138  | 1   | 1        | 1              | 0   | 0       |                |
|      |        | otantrieb              | Entraiment principal               |             |     |          | ł .<br>1       |     |         | 13             |
| 6    |        | táž πáhonu II.         | Drive assy II.                     | 9 3897 116  | 1   | 1        | - 1            | 0   | 0       |                |
|      |        | ebsmontage II.         | Montage de l'entrainage II.        |             |     | 1        | Į              |     |         | 20             |
| 7    |        | ojí žací kompletní     | Mower, assembly                    | 9 5096 174  | 1   | 1        | Q              | 0   | 0       |                |
|      |        | werk, Komplett         | Moissonneuer complet               |             |     |          |                |     |         | 22             |
| 8    | mont   |                        | Mounting system                    | 9 5009 018  | 1   | 1 1      | 0              | 0   | 0       |                |
|      |        | agesystem              | Assemblage                         |             |     |          |                |     |         | 32             |
| 9    | -      | ochranný               | Protection guard                   | 9 5009 013  | 1   | 1        | 0              | 0   | 0       |                |
|      |        | tzabdeckung            | Capot de protection                |             |     |          |                |     |         | 42             |
| 10   |        | ndioli 7104061CE007096 | P.t.o. drive shaft Bondioll-Pavesi | 0296648     | 1   | 1        | ¶ <sup>2</sup> | 0   | 0       |                |
|      |        | welle 7104061CE007096  | Arbre articulé Bondioli-Pavesi     |             | ÷., |          |                |     |         | 48             |
| 11:  |        | l dopravní             | Traffic plate                      | 9 8697 035  | 1   | 0        | C              | 1   | Ö       |                |
|      |        | ehraplatte             | Panneccau de circulation           | [ ]         |     |          | - 1            |     |         | 48             |
| 12   |        | išenství               | Accessories                        | 9 8700 036  | 1   | 0        | 0              | 0   | 0       |                |
|      | Zube   |                        | Accessoires                        |             |     |          |                |     |         | 50             |
| 13   | Nápis  | •                      | Notices                            | 9 8700 035  | 1   | 0        | 0              | G   | 0       |                |
|      |        | briften                | inscriptions                       |             |     |          |                |     |         | 54             |
| 4    | F      | plachet ZTR-185-žlutá  | Canvas set ZTR-185-yellow          | 0373651     | 1   | 1        | 4              | 0   | C       |                |
| _    | -      | tuchsatz ZTR-185-gelb  | Complet de toiles ZTR-185-jaune    |             |     |          | E.             |     |         | 56             |
| 15   |        | komplet                | Disk assembly                      | 9 5009 154  | 2   | G        | 0              | 2   | 0       |                |
|      |        | komplett               | Disque complet                     |             |     |          |                |     |         | 58             |
| 6    |        | išenství               | Accessories                        | 9 8700 195  | G   | 1        | 1              | 0   | G       |                |
|      | Zubel  |                        | Accessoires                        |             |     |          |                | -   | 25      | 60             |
| 7    | Nápis  |                        | Notices                            | 9 8700 194  | C   | 1        | -              | Ü   | 0       |                |
|      |        | riften                 | Inscriptions                       |             |     |          |                | •   |         | 62             |
| 18   | Talíř  |                        | Disk                               | 1 1547 027  | 0   | 2        | 2              | 0   | 2       |                |
| 1004 | Teller |                        | Disque                             |             | Ì   |          |                |     |         | 64             |
| 9    |        | iž néhonu              | Drive assy                         | 9 5009 014  | 0   | 0        | G              | 1   | 1       |                |
|      |        | bsmontage              | wontage de l'entrainage            | 1           |     |          |                |     |         | 66             |
| 0    |        | n hiavní               | Main drive                         | \$ 5009 250 | 0   | C        | 0              | 1   | 1       |                |
|      |        | antrieb                | Entraiment principal               |             |     |          |                |     |         | 68             |
| 1    | Ústroj |                        | Mower                              | 9 5096 175  | 0   | Ū        | 0              | 1   | 1       |                |
|      | Mähw   |                        | Moissonneuer                       |             |     |          |                |     |         | 70             |
| 2    | Montá  |                        | Mounting system                    | 9 5009 129  | 0   | 0        | 0              |     | 1       |                |
|      |        |                        | Assemblage                         |             |     | Ì        |                |     |         | 82             |
| 51 I |        |                        | Protection guard                   | 9 5009 081  | 0   | 0        | 0              | 1   | 1       |                |
|      |        |                        | Capot de protection                |             |     | -        |                |     |         | 96             |
| 4 I  | Nápis  |                        | Notices                            | 9 8700 199  | 0   | 6        | 0              | 1   | 0       |                |
|      | Ansch  | riften                 | Inscriptions                       |             |     |          |                |     | ~       | 100            |
| 5    | Montá  | ž krytu lamače         | Breaker mounting                   | 9 5009 085  | 0   | 0        | 0              | 1   | 0       |                |
| 1    | Monta  |                        | Assembl. de dispositif à           |             | - { | ~        | <b>v</b>       |     | .0      | 102            |