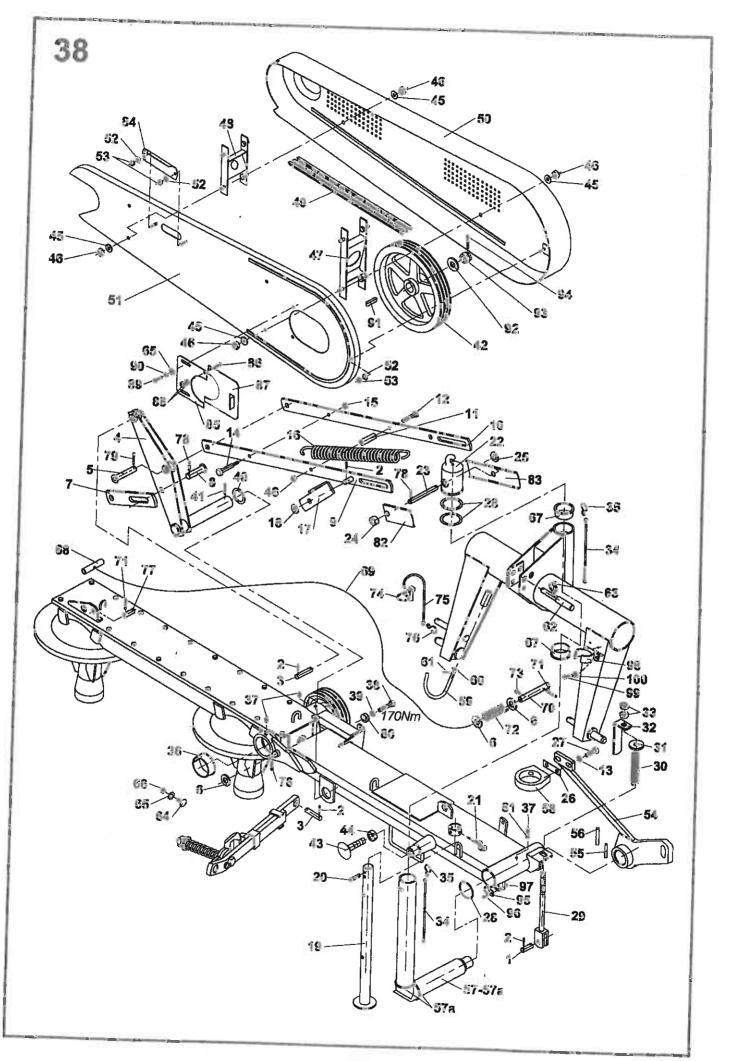

|      | TR     | Obsah                  |                                    | Content     | S   |          |                |     |         | Stran<br>Seite |
|------|--------|------------------------|------------------------------------|-------------|-----|----------|----------------|-----|---------|----------------|
| 18:  | 5/186  | Inhalt                 |                                    | Contenu     | 1   |          |                |     |         | Page<br>Page   |
|      | +      |                        | 2                                  | 3           | 4   | 4        | 4              | 4   | 4       | .5             |
|      |        |                        |                                    |             | 185 | 185 exp. | 185 exp.       | 186 | 186 mp. |                |
| -    |        | 41. 7 7                |                                    |             | 21  | 25       | 33             | 24  | 27      |                |
| *2   | 1 -    | stka nárazová          | Impact safety element              | 9 5037 077  | 1   | 1        | 1              | 1   | 1       |                |
|      | -      | chlagsicherung         | Arrete de chod                     |             |     |          |                | 1   | -       | 12             |
| *3   | Závě   | -                      | Hinge                              | 9 5000 256  | 1   | 1        | 1              | 1   | 1       |                |
|      |        | ängung                 | Attelage                           |             | -   |          |                | []  | 1       | 14             |
| *4   |        | rámu                   | Part of frame                      | 9 5047 137  | 1   | 1        | 0              | 1   | 4       |                |
|      |        | menteil                | Portion du chaseis                 |             |     |          |                |     | 1       | 16             |
| 5    |        | on hlavní              | Main drive                         | 9 5009 138  | 1   | 1        | 1              | 0   | 0       |                |
|      |        | otantrieb              | Entraiment principal               |             |     |          | ł .<br>1       |     |         | 13             |
| 6    |        | táž πáhonu II.         | Drive assy II.                     | 9 3897 116  | 1   | 1        | - 1            | 0   | 0       |                |
|      |        | ebsmontage II.         | Montage de l'entrainage II.        |             |     | 1        | Į              |     |         | 20             |
| 7    |        | ojí žací kompletní     | Mower, assembly                    | 9 5096 174  | 1   | 1        | Q              | 0   | 0       |                |
|      |        | werk, Komplett         | Moissonneuer complet               |             |     |          |                |     |         | 22             |
| 8    | mont   |                        | Mounting system                    | 9 5009 018  | 1   | 1 1      | 0              | 0   | 0       |                |
|      |        | agesystem              | Assemblage                         |             |     |          |                |     |         | 32             |
| 9    | -      | ochranný               | Protection guard                   | 9 5009 013  | 1   | 1        | 0              | 0   | 0       |                |
|      |        | tzabdeckung            | Capot de protection                |             |     |          |                |     |         | 42             |
| 10   |        | ndioli 7104061CE007096 | P.t.o. drive shaft Bondioll-Pavesi | 0296648     | 1   | 1        | ¶ <sup>2</sup> | 0   | 0       |                |
|      |        | welle 7104061CE007096  | Arbre articulé Bondioli-Pavesi     |             | ÷., |          |                |     |         | 48             |
| 11:  |        | l dopravní             | Traffic plate                      | 9 8697 035  | 1   | 0        | C              | 1   | Ö       |                |
|      |        | ehraplatte             | Panneccau de circulation           | [ ]         |     |          | - 1            |     |         | 48             |
| 12   |        | išenství               | Accessories                        | 9 8700 036  | 1   | 0        | 0              | 0   | 0       |                |
|      | Zube   |                        | Accessoires                        |             |     |          |                |     |         | 50             |
| 13   | Nápis  | •                      | Notices                            | 9 8700 035  | 1   | 0        | 0              | G   | 0       |                |
|      |        | briften                | inscriptions                       |             |     |          |                |     |         | 54             |
| 4    | F      | plachet ZTR-185-žlutá  | Canvas set ZTR-185-yellow          | 0373651     | 1   | 1        | 4              | 0   | C       |                |
| _    | -      | tuchsatz ZTR-185-gelb  | Complet de toiles ZTR-185-jaune    |             |     |          | E.             |     |         | 56             |
| 15   |        | komplet                | Disk assembly                      | 9 5009 154  | 2   | G        | 0              | 2   | 0       |                |
|      |        | komplett               | Disque complet                     |             |     |          |                |     |         | 58             |
| 6    |        | išenství               | Accessories                        | 9 8700 195  | G   | 1        | 1              | 0   | G       |                |
|      | Zubel  |                        | Accessoires                        |             |     |          |                | -   | 25      | 60             |
| 7    | Nápis  |                        | Notices                            | 9 8700 194  | C   | 1        | -              | Ü   | 0       |                |
|      |        | riften                 | Inscriptions                       |             |     |          |                | •   |         | 62             |
| 18   | Talíř  |                        | Disk                               | 1 1547 027  | 0   | 2        | 2              | 0   | 2       |                |
| 1004 | Teller |                        | Disque                             |             | Ì   |          |                |     |         | 64             |
| 9    |        | iž néhonu              | Drive assy                         | 9 5009 014  | 0   | 0        | G              | 1   | 1       |                |
|      |        | bsmontage              | wontage de l'entrainage            | 1           |     |          |                |     |         | 66             |
| 0    |        | n hiavní               | Main drive                         | \$ 5009 250 | 0   | C        | 0              | 1   | 1       |                |
|      |        | antrieb                | Entraiment principal               |             |     |          |                |     |         | 68             |
| 1    | Ústroj |                        | Mower                              | 9 5096 175  | 0   | Ū        | 0              | 1   | 1       |                |
|      | Mähw   |                        | Moissonneuer                       |             |     |          |                |     |         | 70             |
| 2    | Montá  |                        | Mounting system                    | 9 5009 129  | 0   | 0        | 0              |     | 1       |                |
|      |        |                        | Assemblage                         |             |     | Ì        |                |     |         | 82             |
| 51 I |        |                        | Protection guard                   | 9 5009 081  | 0   | 0        | 0              | 1   | 1       |                |
|      |        |                        | Capot de protection                |             |     | -        |                |     |         | 96             |
| 4 I  | Nápis  |                        | Notices                            | 9 8700 199  | 0   | 6        | 0              | 1   | 0       |                |
|      | Ansch  | riften                 | Inscriptions                       |             |     |          |                |     | ~       | 100            |
| 5    | Montá  | ž krytu lamače         | Breaker mounting                   | 9 5009 085  | 0   | 0        | 0              | 1   | 0       |                |
| 1    | Monta  |                        | Assembl. de dispositif à           |             | - { | ~        | <b>v</b>       |     | .0      | 102            |