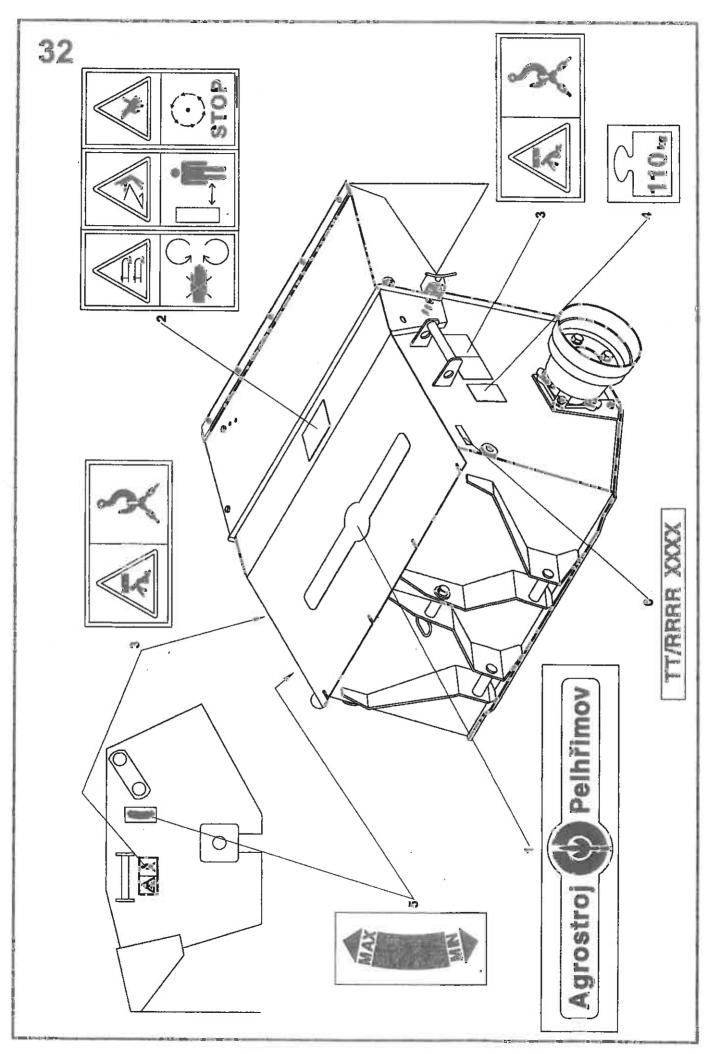

|      | TR     | Obsah                  |                                    | Content     | S   |          |                |     |         | Stran<br>Seite |
|------|--------|------------------------|------------------------------------|-------------|-----|----------|----------------|-----|---------|----------------|
| 18:  | 5/186  | Inhalt                 |                                    | Contenu     | 1   |          |                |     |         | Page<br>Page   |
|      | +      |                        | 2                                  | 3           | 4   | 4        | 4              | 4   | 4       | .5             |
|      |        |                        |                                    |             | 185 | 185 exp. | 185 exp.       | 186 | 186 mp. |                |
| -    |        | 41. 7 7                |                                    |             | 21  | 25       | 33             | 24  | 27      |                |
| *2   | 1 -    | stka nárazová          | Impact safety element              | 9 5037 077  | 1   | 1        | 1              | 1   | 1       |                |
|      | -      | chlagsicherung         | Arrete de chod                     |             |     |          |                | 1   | -       | 12             |
| *3   | Závě   | -                      | Hinge                              | 9 5000 256  | 1   | 1        | 1              | 1   | 1       |                |
|      |        | ängung                 | Attelage                           |             | -   |          |                | []  | 1       | 14             |
| *4   |        | rámu                   | Part of frame                      | 9 5047 137  | 1   | 1        | 0              | 1   | 4       |                |
|      |        | menteil                | Portion du chaseis                 |             |     |          |                |     | 1       | 16             |
| 5    |        | on hlavní              | Main drive                         | 9 5009 138  | 1   | 1        | 1              | 0   | 0       |                |
|      |        | otantrieb              | Entraiment principal               |             |     |          | ł .<br>1       |     |         | 13             |
| 6    |        | táž πáhonu II.         | Drive assy II.                     | 9 3897 116  | 1   | 1        | - 1            | 0   | 0       |                |
|      |        | ebsmontage II.         | Montage de l'entrainage II.        |             |     | 1        | Į              |     |         | 20             |
| 7    |        | ojí žací kompletní     | Mower, assembly                    | 9 5096 174  | 1   | 1        | Q              | 0   | 0       |                |
|      |        | werk, Komplett         | Moissonneuer complet               |             |     |          |                |     |         | 22             |
| 8    | mont   |                        | Mounting system                    | 9 5009 018  | 1   | 1 1      | 0              | 0   | 0       |                |
|      |        | agesystem              | Assemblage                         |             |     |          |                |     |         | 32             |
| 9    | -      | ochranný               | Protection guard                   | 9 5009 013  | 1   | 1        | 0              | 0   | 0       |                |
|      |        | tzabdeckung            | Capot de protection                |             |     |          |                |     |         | 42             |
| 10   |        | ndioli 7104061CE007096 | P.t.o. drive shaft Bondioll-Pavesi | 0296648     | 1   | 1        | ¶ <sup>2</sup> | 0   | 0       |                |
|      |        | welle 7104061CE007096  | Arbre articulé Bondioli-Pavesi     |             | ÷., |          |                |     |         | 48             |
| 11:  |        | l dopravní             | Traffic plate                      | 9 8697 035  | 1   | 0        | C              | 1   | Ö       |                |
|      |        | ehraplatte             | Panneccau de circulation           | [ ]         |     |          | - 1            |     |         | 48             |
| 12   |        | išenství               | Accessories                        | 9 8700 036  | 1   | 0        | 0              | 0   | 0       |                |
|      | Zube   |                        | Accessoires                        |             |     |          |                |     |         | 50             |
| 13   | Nápis  | •                      | Notices                            | 9 8700 035  | 1   | 0        | 0              | G   | 0       |                |
|      |        | briften                | inscriptions                       |             |     |          |                |     |         | 54             |
| 4    | F      | plachet ZTR-185-žlutá  | Canvas set ZTR-185-yellow          | 0373651     | 1   | 1        | 4              | 0   | C       |                |
| _    | -      | tuchsatz ZTR-185-gelb  | Complet de toiles ZTR-185-jaune    |             |     |          | E.             |     |         | 56             |
| 15   |        | komplet                | Disk assembly                      | 9 5009 154  | 2   | G        | 0              | 2   | 0       |                |
|      |        | komplett               | Disque complet                     |             |     |          |                |     |         | 58             |
| 6    |        | išenství               | Accessories                        | 9 8700 195  | G   | 1        | 1              | 0   | G       |                |
|      | Zubel  |                        | Accessoires                        |             |     |          |                | -   | 25      | 60             |
| 7    | Nápis  |                        | Notices                            | 9 8700 194  | C   | 1        | -              | Ü   | 0       |                |
|      |        | riften                 | Inscriptions                       |             |     |          |                | •   |         | 62             |
| 18   | Talíř  |                        | Disk                               | 1 1547 027  | 0   | 2        | 2              | 0   | 2       |                |
| 1004 | Teller |                        | Disque                             |             | Ì   |          |                |     |         | 64             |
| 9    |        | iž néhonu              | Drive assy                         | 9 5009 014  | 0   | 0        | G              | 1   | 1       |                |
|      |        | bsmontage              | wontage de l'entrainage            | 1           |     |          |                |     |         | 66             |
| 0    |        | n hiavní               | Main drive                         | \$ 5009 250 | 0   | C        | 0              | 1   | 1       |                |
|      |        | antrieb                | Entraiment principal               |             |     |          |                |     |         | 68             |
| 1    | Ústroj |                        | Mower                              | 9 5096 175  | 0   | Ū        | 0              | 1   | 1       |                |
|      | Mähw   |                        | Moissonneuer                       |             |     |          |                |     |         | 70             |
| 2    | Montá  |                        | Mounting system                    | 9 5009 129  | 0   | 0        | 0              |     | 1       |                |
|      |        |                        | Assemblage                         |             |     | Ì        |                |     |         | 82             |
| 51 I |        |                        | Protection guard                   | 9 5009 081  | 0   | 0        | 0              | 1   | 1       |                |
|      |        |                        | Capot de protection                |             |     | -        |                |     |         | 96             |
| 4 I  | Nápis  |                        | Notices                            | 9 8700 199  | 0   | 6        | 0              | 1   | 0       |                |
|      | Ansch  | riften                 | Inscriptions                       |             |     |          |                |     | ~       | 100            |
| 5    | Montá  | ž krytu lamače         | Breaker mounting                   | 9 5009 085  | 0   | 0        | 0              | 1   | 0       |                |
| 1    | Monta  |                        | Assembl. de dispositif à           |             | - { | ~        | <b>v</b>       |     | .0      | 102            |