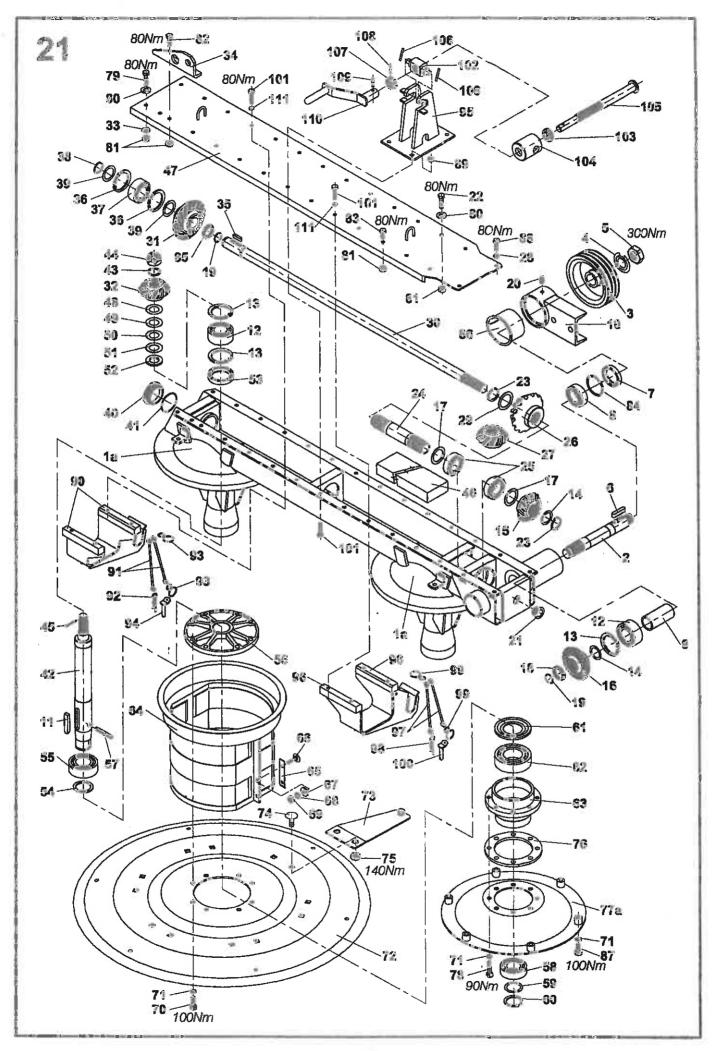

|      | TR     | Obsah                  |                                    | Content     | S   |          |                |     |         | Stran<br>Seite |
|------|--------|------------------------|------------------------------------|-------------|-----|----------|----------------|-----|---------|----------------|
| 18:  | 5/186  | Inhalt                 |                                    | Contenu     | 1   |          |                |     |         | Page<br>Page   |
|      | +      |                        | 2                                  | 3           | 4   | 4        | 4              | 4   | 4       | .5             |
|      |        |                        |                                    |             | 185 | 185 exp. | 185 exp.       | 186 | 186 mp. |                |
| -    |        | 41. 7 7                |                                    |             | 21  | 25       | 33             | 24  | 27      |                |
| *2   | 1 -    | stka nárazová          | Impact safety element              | 9 5037 077  | 1   | 1        | 1              | 1   | 1       |                |
|      | -      | chlagsicherung         | Arrete de chod                     |             |     |          |                | 1   | -       | 12             |
| *3   | Závě   | -                      | Hinge                              | 9 5000 256  | 1   | 1        | 1              | 1   | 1       |                |
|      |        | ängung                 | Attelage                           |             | -   |          |                | []  | 1       | 14             |
| *4   |        | rámu                   | Part of frame                      | 9 5047 137  | 1   | 1        | 0              | 1   | 4       |                |
|      |        | menteil                | Portion du chaseis                 |             |     |          |                |     | 1       | 16             |
| 5    |        | on hlavní              | Main drive                         | 9 5009 138  | 1   | 1        | 1              | 0   | 0       |                |
|      |        | otantrieb              | Entraiment principal               |             |     |          | ł .<br>1       |     |         | 13             |
| 6    |        | táž πáhonu II.         | Drive assy II.                     | 9 3897 116  | 1   | 1        | - 1            | 0   | 0       |                |
|      |        | ebsmontage II.         | Montage de l'entrainage II.        |             |     | 1        | Į              |     |         | 20             |
| 7    |        | ojí žací kompletní     | Mower, assembly                    | 9 5096 174  | 1   | 1        | Q              | 0   | 0       |                |
|      |        | werk, Komplett         | Moissonneuer complet               |             |     |          |                |     |         | 22             |
| 8    | mont   |                        | Mounting system                    | 9 5009 018  | 1   | 1 1      | 0              | 0   | 0       |                |
|      |        | agesystem              | Assemblage                         |             |     |          |                |     |         | 32             |
| 9    | -      | ochranný               | Protection guard                   | 9 5009 013  | 1   | 1        | 0              | 0   | 0       |                |
|      |        | tzabdeckung            | Capot de protection                |             |     |          |                |     |         | 42             |
| 10   |        | ndioli 7104061CE007096 | P.t.o. drive shaft Bondioll-Pavesi | 0296648     | 1   | 1        | ¶ <sup>2</sup> | 0   | 0       |                |
|      |        | welle 7104061CE007096  | Arbre articulé Bondioli-Pavesi     |             | ÷., |          |                |     |         | 48             |
| 11:  |        | l dopravní             | Traffic plate                      | 9 8697 035  | 1   | 0        | C              | 1   | Ö       |                |
|      |        | ehraplatte             | Panneccau de circulation           | [ ]         |     |          | - 1            |     |         | 48             |
| 12   |        | išenství               | Accessories                        | 9 8700 036  | 1   | 0        | 0              | 0   | 0       |                |
|      | Zube   |                        | Accessoires                        |             |     |          |                |     |         | 50             |
| 13   | Nápis  | •                      | Notices                            | 9 8700 035  | 1   | 0        | 0              | G   | 0       |                |
|      |        | briften                | inscriptions                       |             |     |          |                |     |         | 54             |
| 4    | F      | plachet ZTR-185-žlutá  | Canvas set ZTR-185-yellow          | 0373651     | 1   | 1        | 4              | 0   | C       |                |
| _    | -      | tuchsatz ZTR-185-gelb  | Complet de toiles ZTR-185-jaune    |             |     |          | E.             |     |         | 56             |
| 15   |        | komplet                | Disk assembly                      | 9 5009 154  | 2   | G        | 0              | 2   | 0       |                |
|      |        | komplett               | Disque complet                     |             |     |          |                |     |         | 58             |
| 6    |        | išenství               | Accessories                        | 9 8700 195  | G   | 1        | 1              | 0   | G       |                |
|      | Zubel  |                        | Accessoires                        |             |     |          |                | -   | 25      | 60             |
| 7    | Nápis  |                        | Notices                            | 9 8700 194  | C   | 1        | -              | Ü   | 0       |                |
|      |        | riften                 | Inscriptions                       |             |     |          |                | •   |         | 62             |
| 18   | Talíř  |                        | Disk                               | 1 1547 027  | 0   | 2        | 2              | 0   | 2       |                |
| 1004 | Teller |                        | Disque                             |             | Ì   |          |                |     |         | 64             |
| 9    |        | iž néhonu              | Drive assy                         | 9 5009 014  | 0   | 0        | G              | 1   | 1       |                |
|      |        | bsmontage              | wontage de l'entrainage            | 1           |     |          |                |     |         | 66             |
| 0    |        | n hiavní               | Main drive                         | \$ 5009 250 | 0   | C        | 0              | 1   | 1       |                |
|      |        | antrieb                | Entraiment principal               |             |     |          |                |     |         | 68             |
| 1    | Ústroj |                        | Mower                              | 9 5096 175  | 0   | Ū        | 0              | 1   | 1       |                |
|      | Mähw   |                        | Moissonneuer                       |             |     |          |                |     |         | 70             |
| 2    | Montá  |                        | Mounting system                    | 9 5009 129  | 0   | 0        | 0              |     | 1       |                |
|      |        |                        | Assemblage                         |             |     | Ì        |                |     |         | 82             |
| 51 I |        |                        | Protection guard                   | 9 5009 081  | 0   | 0        | 0              | 1   | 1       |                |
|      |        |                        | Capot de protection                |             |     | -        |                |     |         | 96             |
| 4 I  | Nápis  |                        | Notices                            | 9 8700 199  | 0   | 6        | 0              | 1   | 0       |                |
|      | Ansch  | riften                 | Inscriptions                       |             |     |          |                |     | ~       | 100            |
| 5    | Montá  | ž krytu lamače         | Breaker mounting                   | 9 5009 085  | 0   | 0        | 0              | 1   | 0       |                |
| 1    | Monta  |                        | Assembl. de dispositif à           |             | - { | ~        | <b>v</b>       |     | .0      | 102            |