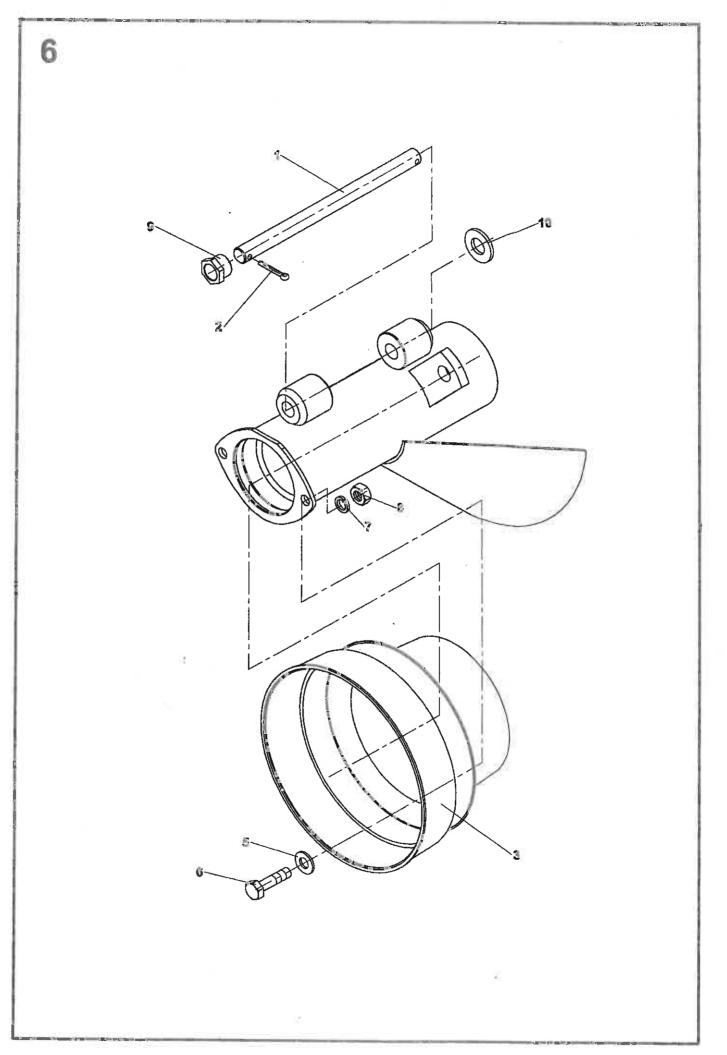

|      | TR     | Obsah                  |                                    | Content     | S   |          |                |     |         | Stran<br>Seite |
|------|--------|------------------------|------------------------------------|-------------|-----|----------|----------------|-----|---------|----------------|
| 18:  | 5/186  | Inhalt                 |                                    | Contenu     | 1   |          |                |     |         | Page<br>Page   |
|      | +      |                        | 2                                  | 3           | 4   | 4        | 4              | 4   | 4       | .5             |
|      |        |                        |                                    |             | 185 | 185 exp. | 185 exp.       | 186 | 186 mp. |                |
| -    |        | 41. 7 7                |                                    |             | 21  | 25       | 33             | 24  | 27      |                |
| *2   | 1 -    | stka nárazová          | Impact safety element              | 9 5037 077  | 1   | 1        | 1              | 1   | 1       |                |
|      | -      | chlagsicherung         | Arrete de chod                     |             |     |          |                | 1   | -       | 12             |
| *3   | Závě   | -                      | Hinge                              | 9 5000 256  | 1   | 1        | 1              | 1   | 1       |                |
|      |        | ängung                 | Attelage                           |             | -   |          |                | []  | 1       | 14             |
| *4   |        | rámu                   | Part of frame                      | 9 5047 137  | 1   | 1        | 0              | 1   | 4       |                |
|      |        | menteil                | Portion du chaseis                 |             |     |          |                |     | 1       | 16             |
| 5    |        | on hlavní              | Main drive                         | 9 5009 138  | 1   | 1        | 1              | 0   | 0       |                |
|      |        | otantrieb              | Entraiment principal               |             |     |          | ł .<br>1       |     |         | 13             |
| 6    |        | táž πáhonu II.         | Drive assy II.                     | 9 3897 116  | 1   | 1        | - 1            | 0   | 0       |                |
|      |        | ebsmontage II.         | Montage de l'entrainage II.        |             |     | 1        | Į              |     |         | 20             |
| 7    |        | ojí žací kompletní     | Mower, assembly                    | 9 5096 174  | 1   | 1        | Q              | 0   | 0       |                |
|      |        | werk, Komplett         | Moissonneuer complet               |             |     |          |                |     |         | 22             |
| 8    | mont   |                        | Mounting system                    | 9 5009 018  | 1   | 1 1      | 0              | 0   | 0       |                |
|      |        | agesystem              | Assemblage                         |             |     |          |                |     |         | 32             |
| 9    | -      | ochranný               | Protection guard                   | 9 5009 013  | 1   | 1        | 0              | 0   | 0       |                |
|      |        | tzabdeckung            | Capot de protection                |             |     |          |                |     |         | 42             |
| 10   |        | ndioli 7104061CE007096 | P.t.o. drive shaft Bondioll-Pavesi | 0296648     | 1   | 1        | ¶ <sup>2</sup> | 0   | 0       |                |
|      |        | welle 7104061CE007096  | Arbre articulé Bondioli-Pavesi     |             | ÷., |          |                |     |         | 48             |
| 11:  |        | l dopravní             | Traffic plate                      | 9 8697 035  | 1   | 0        | C              | 1   | Ö       |                |
|      |        | ehraplatte             | Panneccau de circulation           | [ ]         |     |          | - 1            |     |         | 48             |
| 12   |        | išenství               | Accessories                        | 9 8700 036  | 1   | 0        | 0              | 0   | 0       |                |
|      | Zube   |                        | Accessoires                        |             |     |          |                |     |         | 50             |
| 13   | Nápis  | •                      | Notices                            | 9 8700 035  | 1   | 0        | 0              | G   | 0       |                |
|      |        | briften                | inscriptions                       |             |     |          |                |     |         | 54             |
| 4    | F      | plachet ZTR-185-žlutá  | Canvas set ZTR-185-yellow          | 0373651     | 1   | 1        | 4              | 0   | C       |                |
| _    | -      | tuchsatz ZTR-185-gelb  | Complet de toiles ZTR-185-jaune    |             |     |          | E.             |     |         | 56             |
| 15   |        | komplet                | Disk assembly                      | 9 5009 154  | 2   | G        | 0              | 2   | 0       |                |
|      |        | komplett               | Disque complet                     |             |     |          |                |     |         | 58             |
| 6    |        | išenství               | Accessories                        | 9 8700 195  | G   | 1        | 1              | 0   | G       |                |
|      | Zubel  |                        | Accessoires                        |             |     |          |                | -   | 25      | 60             |
| 7    | Nápis  |                        | Notices                            | 9 8700 194  | C   | 1        | -              | Ü   | 0       |                |
|      |        | riften                 | Inscriptions                       |             |     |          |                | •   |         | 62             |
| 18   | Talíř  |                        | Disk                               | 1 1547 027  | 0   | 2        | 2              | 0   | 2       |                |
| 1004 | Teller |                        | Disque                             |             | Ì   |          |                |     |         | 64             |
| 9    |        | iž néhonu              | Drive assy                         | 9 5009 014  | 0   | 0        | G              | 1   | 1       |                |
|      |        | bsmontage              | wontage de l'entrainage            | 1           |     |          |                |     |         | 66             |
| 0    |        | n hiavní               | Main drive                         | \$ 5009 250 | 0   | C        | 0              | 1   | 1       |                |
|      |        | antrieb                | Entraiment principal               |             |     |          |                |     |         | 68             |
| 1    | Ústroj |                        | Mower                              | 9 5096 175  | 0   | Ū        | 0              | 1   | 1       |                |
|      | Mähw   |                        | Moissonneuer                       |             |     |          |                |     |         | 70             |
| 2    | Montá  |                        | Mounting system                    | 9 5009 129  | 0   | 0        | 0              |     | 1       |                |
|      |        |                        | Assemblage                         |             |     | Ì        |                |     |         | 82             |
| 51 I |        |                        | Protection guard                   | 9 5009 081  | 0   | 0        | 0              | 1   | 1       |                |
|      |        |                        | Capot de protection                |             |     | -        |                |     |         | 96             |
| 4 I  | Nápis  |                        | Notices                            | 9 8700 199  | 0   | 6        | 0              | 1   | 0       |                |
|      | Ansch  | riften                 | Inscriptions                       |             |     |          |                |     | ~       | 100            |
| 5    | Montá  | ž krytu lamače         | Breaker mounting                   | 9 5009 085  | 0   | 0        | 0              | 1   | 0       |                |
| 1    | Monta  |                        | Assembl. de dispositif à           |             | - { | ~        | <b>v</b>       |     | .0      | 102            |