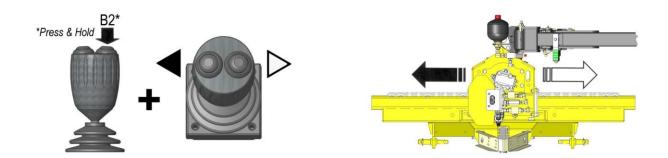

# MINI MOTION CONTROLS Operation Manual VERSI Machines

## MINI MOTION CONTROLS - VERSI Machines



#### **Arm Operation Controls**











#### **Keypad Control Buttons**

| Button        | Function                                     | Control Operation                                                                   |
|---------------|----------------------------------------------|-------------------------------------------------------------------------------------|
|               | Angle Float ON/OFF                           | Pressing the button will switch Angle Float function ON/OFF.                        |
| R R           | Lift Float ON/ OFF                           | Pressing the button will switch Lift Float function ON/OFF.                         |
|               | Rotor START (Uphill Direction).              | Press to START rotor in uphill direction.<br>8 second delay for direction change.   |
| Co<br>Do