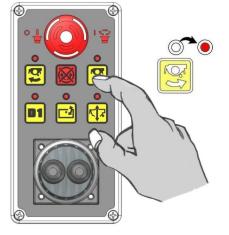

## Rotor Stop (Uphill or Downhill)

## **A**WARNING

When the rotor is switched off it will continue to 'freewheel' under its own momentum for up to 40 seconds before finally coming to a standstill – do not leave the tractor cab or attempt to approach the flailhead until the rotor has stopped turning completely.