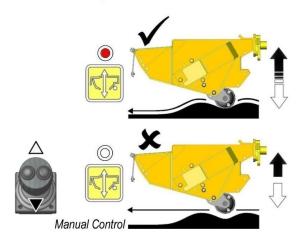

STOP.                                  | Press to stop rotor.<br>Press first before direction change.                        |
|               | Diverter: 6 <sup>th</sup> Service Activation | Press to switch 6 <sup>th</sup> Service ON/OFF.                                     |
| $\bigcirc$    | Function status - OFF.                       | LED Light for specific control OFF.                                                 |
|               | Function status - ON.                        | LED Light for specific control ON.                                                  |
| ۲             | Function status - Temporarily deactivated.   | LED Light for specific control FLASHING.                                            |

## Angle Float ON/OFF



 Image: Control

### Lift Float ON/OFF





#### **Rotor Start - Uphill Cutting**





#### **Rotor Start - Downhill Cutting**





## Rotor Stop (Uphill or Downhill)



## **A**WARNING



When the rotor is switched off it will continue to 'freewheel' under its own momentum for up to 40 seconds before finally coming to a standstill – do not leave the tractor cab or attempt to approach the flailhead until the rotor has stopped turning completely.



McConnel Limited, Temeside Works, Ludlow, Shropshire SY8 1JL. England. Telephone: 01584 873131. Facsimile: 01584 876463. www.mcconnel.com