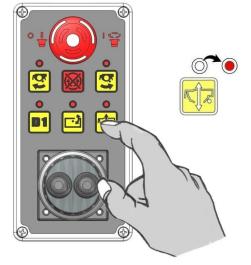

or STOP.                                  | Press to stop rotor.<br>Press first before direction change.                        |
|               | Diverter: 6 <sup>th</sup> Service Activation | Press to switch 6 <sup>th</sup> Service ON/OFF.                                     |
| $\bigcirc$    | Function status - OFF.                       | LED Light for specific control OFF.                                                 |
|               | Function status - ON.                        | LED Light for specific control ON.                                                  |
| ۲             | Function status - Temporarily deactivated.   | LED Light for specific control FLASHING.                                            |

## Angle Float ON/OFF



 Image: Control

### Lift Float ON/OFF





#### **Rotor Start - Uphill Cutting**





#### **Rotor Start - Downhill Cutting**





## Rotor Stop (Uphill or Downhill)



## **A**WARNING



When the rotor is switched off it will continue to 'freewheel' under its own momentum for up to 40 seconds before finally coming to a standstill – do not leave the tractor cab or attempt to approach the flailhead until the rotor has stopped turning completely.



McConnel Limited, Temeside Works, Ludlow, Shropshire SY8 1JL. England. Telephone: 01584 873131. Facsimile: 01584 876463. www.mcconnel.com