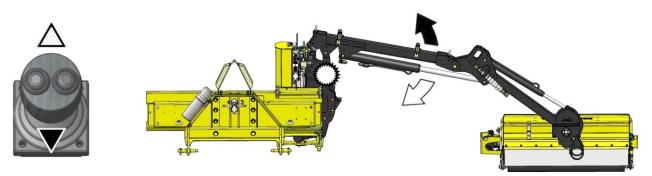

# MINI MOTION CONTROLS Operation Manual VERSI Machines

## MINI MOTION CONTROLS - VERSI Machines



#### **Arm Operation Controls**











#### **Keypad Control Buttons**

| Button        | Function                                     | Control Operation                                                                   |
|---------------|----------------------------------------------|-------------------------------------------------------------------------------------|
|               | Angle Float ON/OFF                           | Pressing the button will switch Angle Float function ON/OFF.                        |
| R R           | Lift Float ON/ OFF                           | Pressing the button will switch Lift Float function ON/OFF.                         |
|               | Rotor START (Uphill Direction).              | Press to START rotor in uphill direction.<br>8 second delay for direction change.   |
|