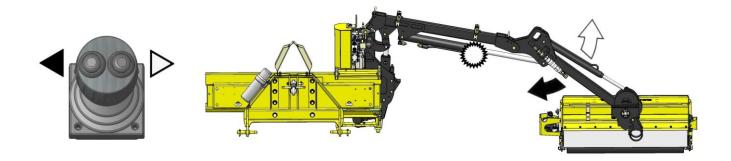

# MINI MOTION CONTROLS Operation Manual VERSI Machines

## MINI MOTION CONTROLS - VERSI Machines



#### **Arm Operation Controls**











#### **Keypad Control Buttons**

| Button        | Function                                     | Control Operation                                                                   |
|---------------|----------------------------------------------|-------------------------------------------------------------------------------------|
|               | Angle Float ON/OFF                           | Pressing the button will switch Angle Float function ON/OFF.                        |
| R R           | Lift Float ON/ OFF                           | Pressing the button will switch Lift Float function ON/OFF.                         |
|               | Rotor START (Uphill Direction).              | Press to START rotor in uphill direction.<br>8 second delay for direction change.   |
| Co