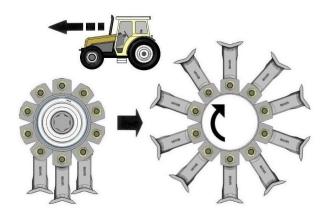

ress to stop rotor.<br>Press first before direction change.                        |
|               | Diverter: 6 <sup>th</sup> Service Activation | Press to switch 6 <sup>th</sup> Service ON/OFF.                                     |
| $\bigcirc$    | Function status - OFF.                       | LED Light for specific control OFF.                                                 |
|               | Function status - ON.                        | LED Light for specific control ON.                                                  |
| ۲             | Function status - Temporarily deactivated.   | LED Light for specific control FLASHING.                                            |

## Angle Float ON/OFF



 Image: Control

### Lift Float ON/OFF





#### **Rotor Start - Uphill Cutting**





#### **Rotor Start - Downhill Cutting**





## Rotor Stop (Uphill or Downhill)



## **A**WARNING



When the rotor is switched off it will continue to 'freewheel' under its own momentum for up to 40 seconds before finally coming to a standstill – do not leave the tractor cab or attempt to approach the flailhead until the rotor has stopped turning completely.



McConnel Limited, Temeside Works, Ludlow, Shropshire SY8 1JL. England. Telephone: 01584 873131. Facsimile: 01584 876463. www.mcconnel.com