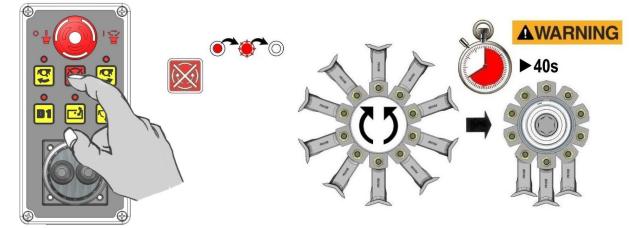

## Rotor Stop (Uphill or Downhill)

## **A**WARNING

When the rotor is switched off it will continue to 'freewheel' under its own momentum for up to 40 seconds before finally coming to a standstill – do not leave the tractor cab or attempt to approach the flailhead until the rotor has stopped turning completely.