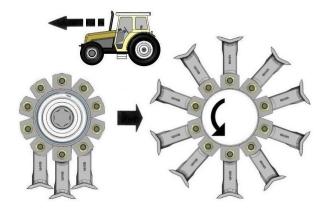

ection change.                        |
|               | Diverter: 6 <sup>th</sup> Service Activation | Press to switch 6 <sup>th</sup> Service ON/OFF.                                     |
| $\bigcirc$    | Function status - OFF.                       | LED Light for specific control OFF.                                                 |
|               | Function status - ON.                        | LED Light for specific control ON.                                                  |
| ۲             | Function status - Temporarily deactivated.   | LED Light for specific control FLASHING.                                            |

## Angle Float ON/OFF



 Image: Control

### Lift Float ON/OFF





#### **Rotor Start - Uphill Cutting**





#### **Rotor Start - Downhill Cutting**





## Rotor Stop (Uphill or Downhill)



## **A**WARNING



When the rotor is switched off it will continue to 'freewheel' under its own momentum for up to 40 seconds before finally coming to a standstill – do not leave the tractor cab or attempt to approach the flailhead until the rotor has stopped turning completely.



McConnel Limited, Temeside Works, Ludlow, Shropshire SY8 1JL. England. Telephone: 01584 873131. Facsimile: 01584 876463. www.mcconnel.com