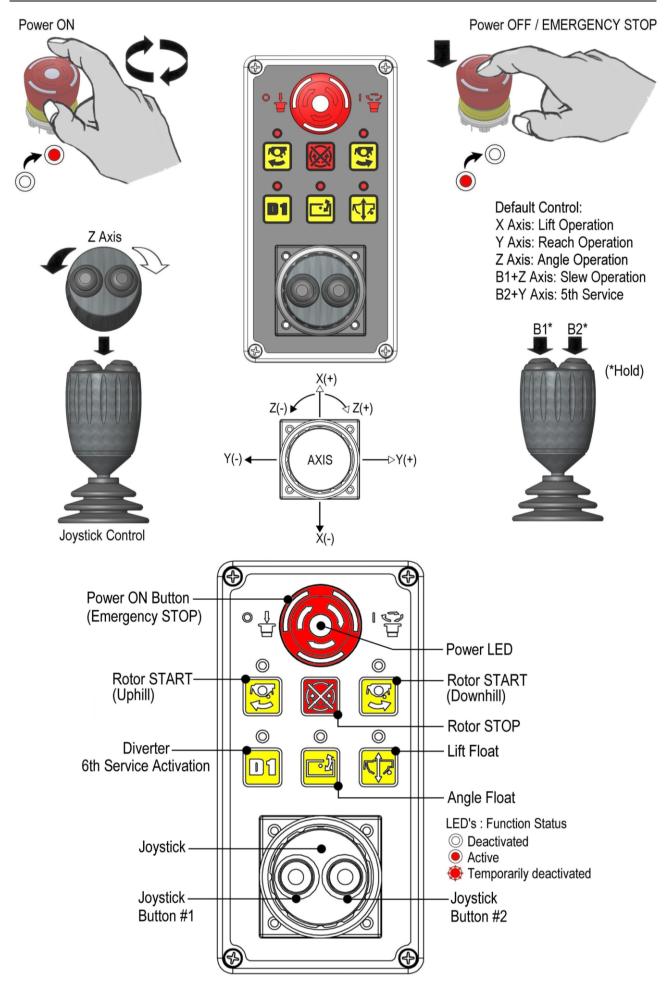

#### **Arm Operation Controls**

#### **Keypad Control Buttons**

| Button        | Function                                     | Control Operation                                                                   |
|---------------|----------------------------------------------|-------------------------------------------------------------------------------------|
|               | Angle Float ON/OFF                           | Pressing the button will switch Angle Float function ON/OFF.                        |
| R R           | Lift Float ON/ OFF                           | Pressing the button will switch Lift Float function ON/OFF.                         |
|               | Rotor START (Uphill Direction).              | Press to START rotor in uphill direction.<br>8 second delay for direction change.   |
| Co<br>Do<br>D | Rotor START (Downhill Direction).            | Press to start rotor in downhill direction.<br>8 second delay for direction change. |
|               | Rotor STOP.                                  | Press to stop rotor.<br>Press first before direction change.                        |
|               | Diverter: 6 <sup>th</sup> Service Activation | Press to switch 6 <sup>th</sup> Service ON/OFF.                                     |
| $\bigcirc$    | Function status - OFF.                       | LED Light for specific control OFF.                                                 |
|               | Function status - ON.                        | LED Light for specific control ON.                                                  |
| ۲             | Function status - Temporarily deactivated.   | LED Light for specific control FLASHING.                                            |