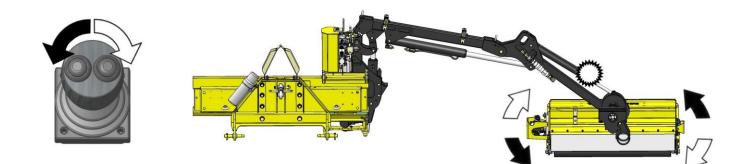

# MINI MOTION CONTROLS Operation Manual VERSI Machines

## MINI MOTION CONTROLS - VERSI Machines



#### **Arm Operation Controls**











#### **Keypad Control Buttons**

| Button        | Function                                     | Control Operation                                                                   |
|---------------|----------------------------------------------|-------------------------------------------------------------------------------------|
|               | Angle Float ON/OFF                           | Pressing the button will switch Angle Float function ON/OFF.                        |
| R R           | Lift Float ON/ OFF                           | Pressing the button will switch Lift Float function ON/OFF.                         |
|               | Rotor START (Uphill Direction).              | Press to START rotor in uphill direction.<br>8 second delay for direction change.   |
| Co<b