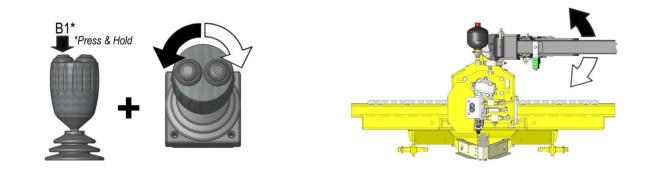

# MINI MOTION CONTROLS Operation Manual VERSI Machines

## MINI MOTION CONTROLS - VERSI Machines



#### **Arm Operation Controls**











#### **Keypad Control Buttons**

| Button        | Function                                     | Control Operation                                                                   |
|---------------|----------------------------------------------|-------------------------------------------------------------------------------------|
|               | Angle Float ON/OFF                           | Pressing the button will switch Angle Float function ON/OFF.                        |
| R R           | Lift Float ON/ OFF                           | Pressing the button will switch Lift Float function ON/OFF.                         |
|               | Rotor START (Uphill Direction).              | Press to START rotor in uphill direction.<br>8 second delay for direction change.   |
| Co<br>