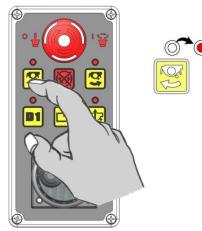

#### **Keypad Control Buttons**

| Button        | Function                                     | Control Operation                                                                   |
|---------------|----------------------------------------------|-------------------------------------------------------------------------------------|
|               | Angle Float ON/OFF                           | Pressing the button will switch Angle Float function ON/OFF.                        |
| R R           | Lift Float ON/ OFF                           | Pressing the button will switch Lift Float function ON/OFF.                         |
|               | Rotor START (Uphill Direction).              | Press to START rotor in uphill direction.<br>8 second delay for direction change.   |
| Co<br>Do<br>D | Rotor START (Downhill Direction).            | Press to start rotor in downhill direction.<br>8 second delay for direction change. |
|               | Rotor STOP.                                  | Press to stop rotor.<br>Press first before direction change.                        |
|               | Diverter: 6 <sup>th</sup> Service Activation | Press to switch 6 <sup>th</sup> Service ON/OFF.                                     |
| $\bigcirc$    | Function status - OFF.                       | LED Light for specific control OFF.                                                 |
|               | Function status - ON.                        | LED Light for specific control ON.                                                  |
| ۲             | Function status - Temporarily deactivated.   | LED Light for specific control FLASHING.                                            |