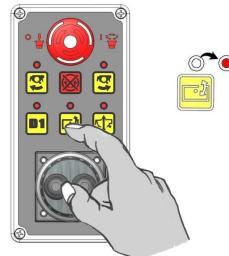

direction change. |
|               | Rotor STOP.                                  | Press to stop rotor.<br>Press first before direction change.                        |
|               | Diverter: 6 <sup>th</sup> Service Activation | Press to switch 6 <sup>th</sup> Service ON/OFF.                                     |
| $\bigcirc$    | Function status - OFF.                       | LED Light for specific control OFF.                                                 |
|               | Function status - ON.                        | LED Light for specific control ON.                                                  |
| ۲             | Function status - Temporarily deactivated.   | LED Light for specific control FLASHING.                                            |

## Angle Float ON/OFF



 Image: Control

### Lift Float ON/OFF





#### **Rotor Start - Uphill Cutting**





#### **Rotor Start - Downhill Cutting**





## Rotor Stop (Uphill or Downhill)



## **A**WARNING



When the rotor is switched off it will continue to 'freewheel' under its own momentum for up to 40 seconds before finally coming to a standstill – do not leave the tractor cab or attempt to approach the flailhead until the rotor has stopped turning completely.



McConnel Limited, Temeside Works, Ludlow, Shropshire SY8 1JL. England. Telephone: 01584 873131. Facsimile: 01584 876463. www.mcconnel.com